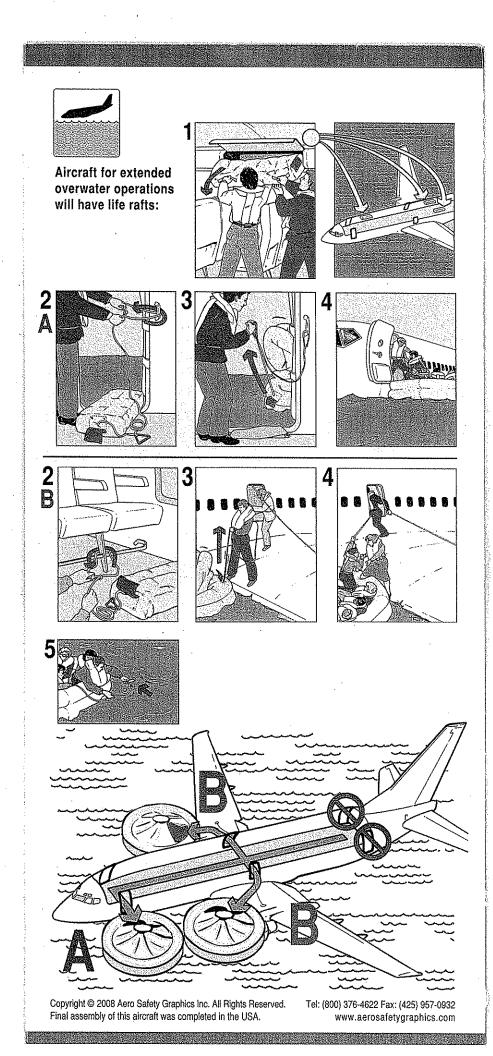

# For your safety

Obey "Fasten Seatbelt," and \No Smoking" signs. "Follow all instructions given by crew members.