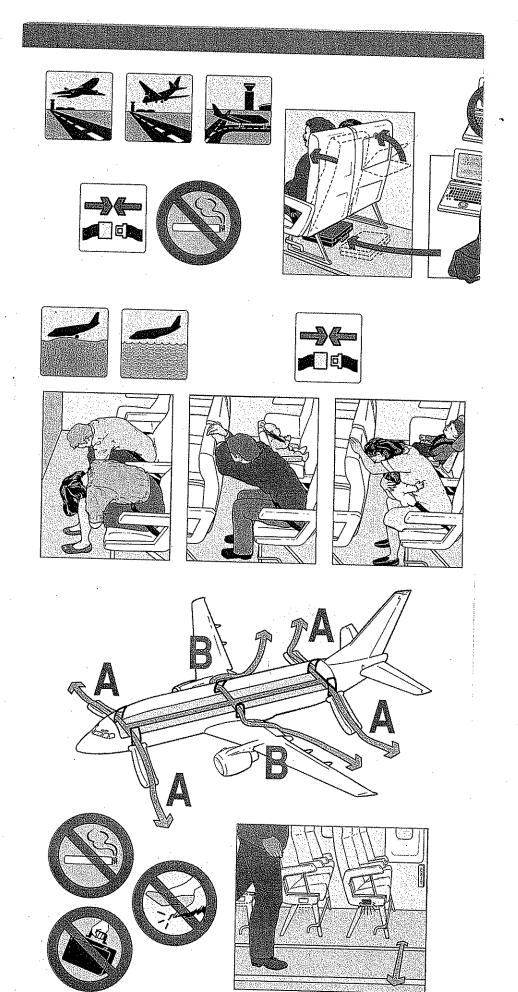

# For your safety

Obey "Fasten Seatbelt," and \No Smoking" signs. "Follow all instructions given by crew members.

## Per la vostra sicurezza

Rispettate i simboli segnaletici "Allacciare le cinture al sicurezza" e "Vietato fumare". Seguite tutte le istruzioni impartite dal personale di bordo.

# Para su seguridad

Obedezca las señales de "Abrochense los cinturones" y "Prohibido fumar". Siga todas las instrucciones dadas por miembros de la tripulación

# Für Ibre Sicherbeit

Beachten Sie die Beleuchtungen "Bitte Anschnallen" und "Bitte Nicht Rauchen" Halten Sie sich an alle Anweisungen des Bordpersonals

# Pour votre sécurité

Obéissez les signes de "Attachez vos ceintures" et "Défense de fumer" Suivez toutes les instructions données par les membres de l'éguipage

# あなたの安全のために

こ自身の安全のため、『シートペルト着用』と「禁煙」のサインに従って《たさい。 乗務員の指示にはすべて従ってくたさるようお願いいたします。

· · · ·