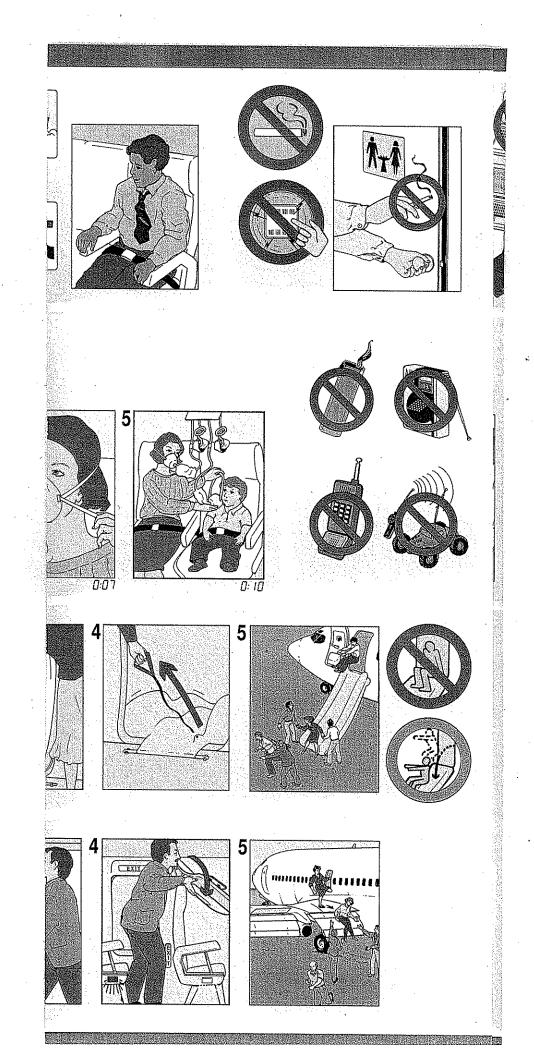

# For your safety

Obey "Fasten Seatbelt," and \No Smoking" signs. "Follow all instructions given by crew members.

## Per la vostra sicurezza

Rispettate i simboli segnaletici "Allacciare le cinture al sicurezza" e "Vietato fumare". Seguite tutte le istruzioni impartite dal personale di bordo.

# Para su seguridad

Obedezca las señales de "Abrochense los cinturones" y "Prohibido fumar". Siga todas las instrucciones dadas por miembros de la tripulación

# Für Ibre Sicherbeit

Beachten Sie die Beleuchtungen "Bitte Anschnallen" und "Bitte Nicht Rauchen" Halten Sie sich an alle Anweisungen des Bordpersonals

# Pour votre sécurité

Obéissez les signes de "Attachez vos ceintures" et "Défense de fumer" Suivez toutes les instructions données par les membres de l'éguipage

# あなたの安全のために

こ自身の安全のため、『シートペルト着用』と「禁煙」のサインに従って《たさい。 乗務員の指示にはすべて従ってくたさるようお願いいたします。

· · · ·