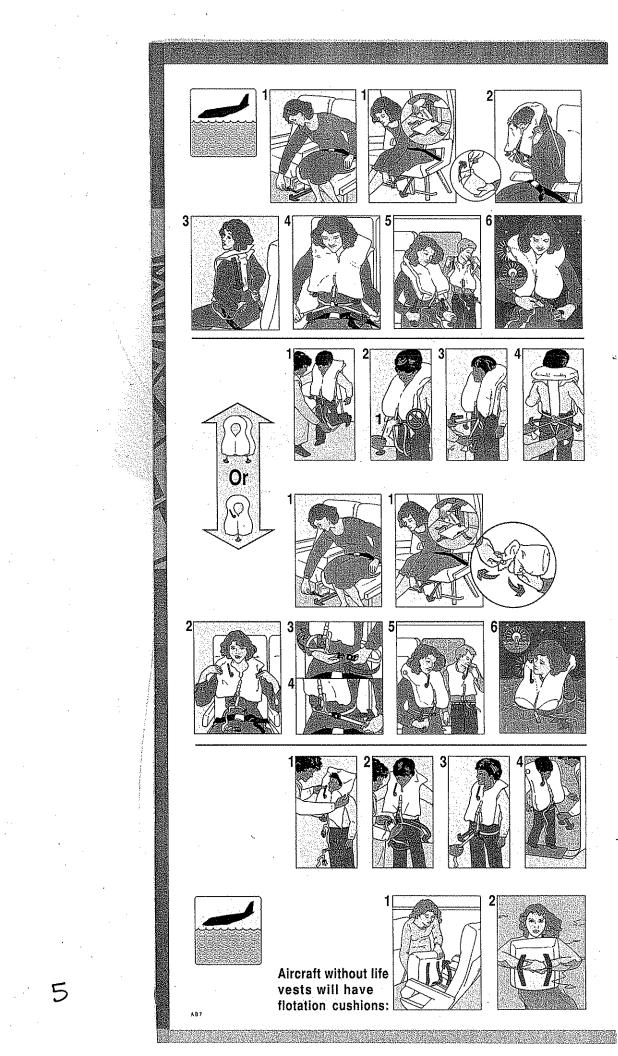

# For your safety

Obey "Fasten Seatbelt," and \No Smoking" signs. "Follow all instructions given by crew members.