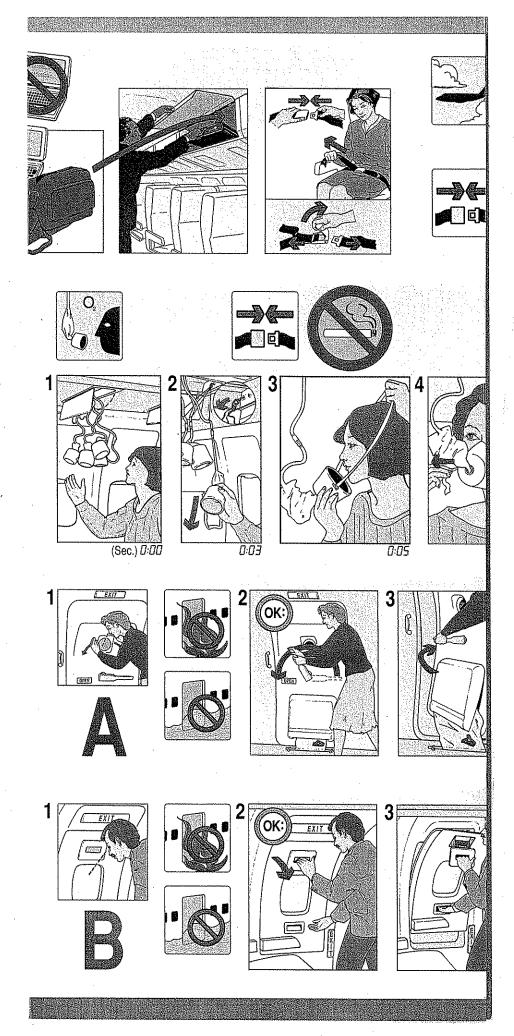

# For your safety

Obey "Fasten Seatbelt," and \No Smoking" signs. "Follow all instructions given by crew members.

## Per la vostra sicurezza

Rispettate i simboli segnaletici "Allacciare le cinture al sicurezza" e "Vietato fumare". Seguite tutte le istruzioni impartite dal personale di bordo.

# Para su seguridad

Obedezca las señales de "Abrochense los cinturones" y "Prohibido fumar". Siga todas las instrucciones dadas por miembros de la tripulación

# Für Ibre Sicherbeit

Beachten Sie die Beleuchtungen "Bitte Anschnallen" und "Bitte Nicht Rauchen" Halten Sie sich an alle Anweisungen des Bordpersonals

# Pour votre sécurité

Obéissez les signes de "Attachez vos ceintures" et "Défense de fumer" Suivez toutes les instructions données par les membres de l'éguipage

# あなたの安全のために

こ自身の安全のため、『シートペルト着用』と「禁煙」のサインに従って《たさい。 乗務員の指示にはすべて従ってくたさるようお願いいたします。

· · · ·