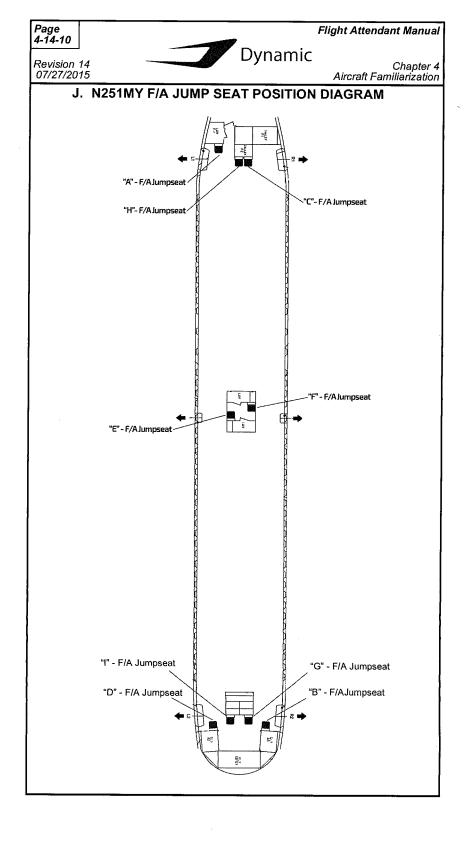

## Chapter 4 Aircraft Familiarization I. N251MY F/A SEATING AND DUTY CHART

| N251MY |                                   |                            |                                                  |                                                         |                                                                                                                   |                                                                                                                                                                                        |                       |
|--------|-----------------------------------|----------------------------|--------------------------------------------------|---------------------------------------------------------|-------------------------------------------------------------------------------------------------------------------|----------------------------------------------------------------------------------------------------------------------------------------------------------------------------------------|-----------------------|
| FA     | JUMP<br>SEAT                      | DEMO<br>RESP               | ZONE                                             | BRIEF<br>ABPAS                                          | EVAC<br>DUTY                                                                                                      |                                                                                                                                                                                        | BOARDING<br>POSITIONS |
|        | 1L -<br>Outboard<br>AFT Facing    | PA /<br>FWD                | FWD<br>Galley/<br>Cabin<br>And<br>Flight<br>Deck | Land/<br>Ditch<br>3 for 1L                              | 1L Primary / 1R<br>Secondary.<br>Responsible<br>for ELS, ELT,<br>FAK,<br>flashlight,<br>megaphone if<br>possible. | 1L Primary/ 1R<br>Secondary<br>Responsible for<br>ELS, Ensures<br>slide raft<br>deploys. Taking<br>ELT, FAK,<br>flashlight,<br>megaphone if<br>possible.                               | FWD Door<br>Pairs     |
| Ŕ      | 2R -<br>Outboard<br>FWD<br>Facing | MID<br>Cabin A/<br>C Right | AFT<br>Galley/<br>Cabin                          | Land/<br>Ditch<br>3 for 2R                              | 2R Primary /<br>2L<br>Secondary,<br>flashlight if<br>possible.                                                    | 2R Primary/ 2L<br>Secondary.<br>Ensures slide raft<br>deploys. Taking<br>FAK, flashlight, if<br>possible.                                                                              | AFT Door<br>Pairs     |
| C      | 1R -<br>Outboard<br>AFT Facing    | FWD<br>Cabin A/<br>C Rìght | Floater in<br>FWD<br>Cabin                       | Land/<br>Ditch 3<br>for 1R                              | 1R Primary /<br>1L<br>Secondary.<br>Taking<br>flashlight,<br>blankets,<br>water if<br>possible.                   | 1R Primary/ 1L<br>Secondary.<br>Ensures slide raft<br>deploys. Taking<br>flashlight,<br>blankets & water<br>if possible.                                                               | FWD Cabin/<br>Floater |
| D      | 2L -<br>Outboard<br>FWD<br>Facing | MID<br>Cabin A/<br>C Left  | AFT<br>Cabin/<br>Floater                         | Land/<br>Ditch 3<br>for 2L                              | 2L Primary /<br>2R<br>Secondary.<br>Taking FAK,<br>blankets if<br>possible.                                       | 2L Primary/ 2R<br>Secondary<br>Ensures slide raft<br>deploys. Taking<br>flashlight,<br>blankets & water<br>if possible.                                                                | AFT Cabin/<br>Floater |
| E      | OWE A/C<br>L/H<br>FWD<br>Facing   | FWD<br>Cabin<br>A/C Left   | Floaterin<br>Cabin                               | Land 3<br>for each<br>OWE<br>Ditch 1<br>for each<br>OWE | Assist and redirect as                                                                                            | Ensures OWE's are blocked. Assist and redirect as needed; exits closet usable exit taking flashlight, emergency equipment as needed. If exit is used, responsible for the escape rope. | Briefs OWE's          |