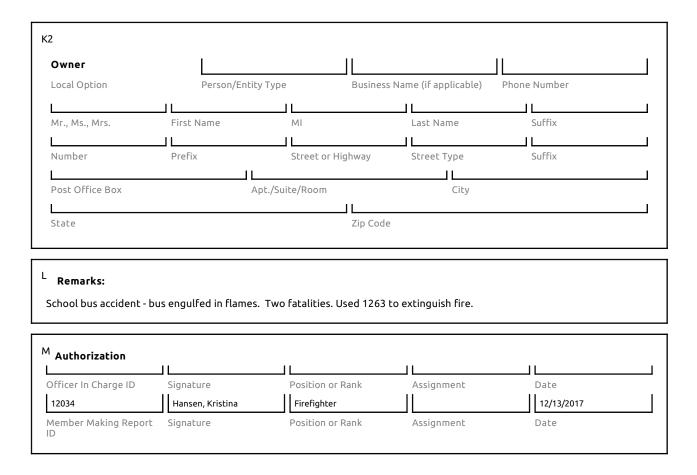

## L Remarks:

Upon approach a bus on fire was seen. Set up on the side of the bus and started fire suppression. When fire was extinguished, we were released from the scene to go back into service.

|                      | J L         |                  |            |            |
|----------------------|-------------|------------------|------------|------------|
| Officer In Charge ID | Signature   | Position or Rank | Assignment | Date       |
| 18030                | Faxon, Paul | Firefighter      |            | 12/27/2017 |
| Member Making Report | Signature   | Position or Rank | Assignment | Date       |