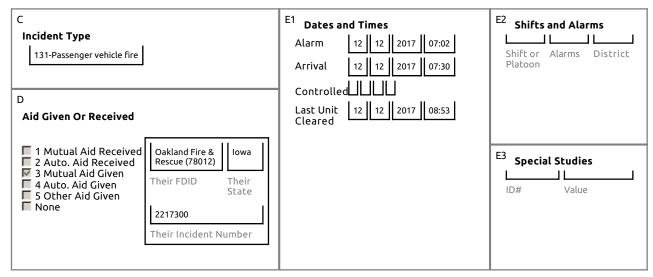

## L Remarks:

Upon approach a bus on fire was seen. Set up on the side of the bus and started fire suppression. When fire was extinguished, we were released from the scene to go back into service.

|                      | J L         |                  |            |            |
|----------------------|-------------|------------------|------------|------------|
| Officer In Charge ID | Signature   | Position or Rank | Assignment | Date       |
| 18030                | Faxon, Paul | Firefighter      |            | 12/27/2017 |
| Member Making Report | Signature   | Position or Rank | Assignment | Date       |