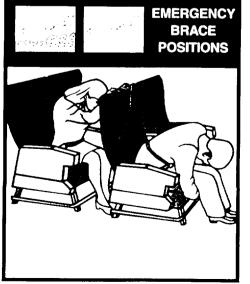

-お客様に申し上げます。お客様のお座席が非常口の列にあって、乗務員の指示でこのカートの記載内容がお分かりにならない場合は一搭乗員までお。 申し出下さいませ、

• When you are seated in an exit row, you may be called upon to open the exit and assist fellow passengers in exiting the and it if a drow member is unavailable to go so. Because of this, and for the benefit of all passengers, **Federal Law** requires that passengers exited meat rows must meet the following criteria.

## IF YOU ARE SEATED IN AN EXIT ROW PLEASE ASK TO BE RESEATED IF:

 You lack sufficient mobility, strength, or dextently in both arms and hards, and both lege to expeditiously reach the energency exit remove obstructions, manipulate the emergency exit and exit slide operating mechanisms open and store the exit door exit exceed tously, stablize the escape slide, and assist others in getting off the escape slide.