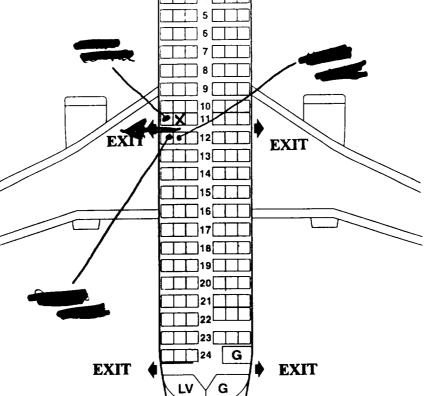

|  |

# Southwest Airlines Flight 1455 March 5, 2000 Burbank, California Boeing 737-300

G

ABC 2 DEF

**EXIT** 

LV

**EXIT** 



Seat Number

1.) Please indicate your seat location by placing an "X" on the seat that you occupied and filling in the blank at the bottom of this page.

 If you do not remember your exact seat location, please identify the general location of the airplane in which you were seated.

Please indicate your exit route by drawing an arrow from your seat to the exit from which you left the airplane.



Row 1 D E Row 2 A B C Row 11 (all) Row 22 D E F

11 B



#### NATIONAL TRANSPORTATION SAFETY BOARD Washington D.C. 20594

## PASSENGER QUESTIONNAIRE

The mission of the National Transportation Safety Board is to prevent accidents and save lives in transportation. We are tasked with investigating transportation accidents, determining the probable cause, and making recommendations to prevent them from happening again. One of the tools the Board uses to complete its mission is safety studies. This questionnaire is voluntary and anonymous. The form should require approximately 20 minutes of your time. This form is required to display

| a currently valid OMB control number. If you should have any questions about any aspects of this questionnaire or its use please feel free to contact the NTSB at 202-314-6363. Thank you for your assistance.