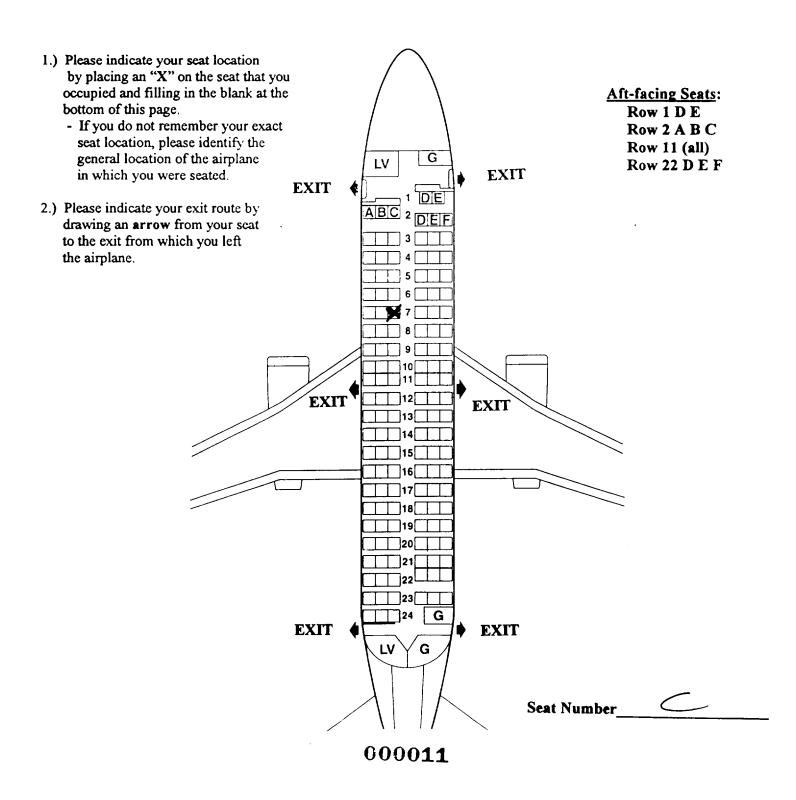

|

#### **Additional Thoughts**

Thank you for completing the above items. The Safety Board welcomes any comments on what was helpful during the evacuation and what improvements or changes to the design and operation of safety equipment you might suggest. Feel free to discuss items such as the equipment used, instructions given, crew, passengers or any other area you think is important. Use additional paper if needed.



# Southwest Airlines Flight 1455 March 5, 2000 Burbank, California Boeing 737-300



## NATIONAL TRANSPORTATION SAFETY BOARD Washington D.C. 20594

### PASSENGER QUESTIONNAIRE

The mission of the National Transportation Safety Board is to prevent accidents and save lives in transportation. We are tasked with investigating transportation accidents, determining the probable cause, and making recommendations to prevent them from happening again. One of the tools the Board uses to complete its mission is safety studies. This questionnaire is voluntary and anonymous. The form should require approximately 20 minutes of your time. This form is required to display a currently valid OMB control number. If you should have any questions about any aspects of this questionnaire or its use please feel free to contact the NTSB at 202-314-6363. Thank you for your assistance. **Safety Br