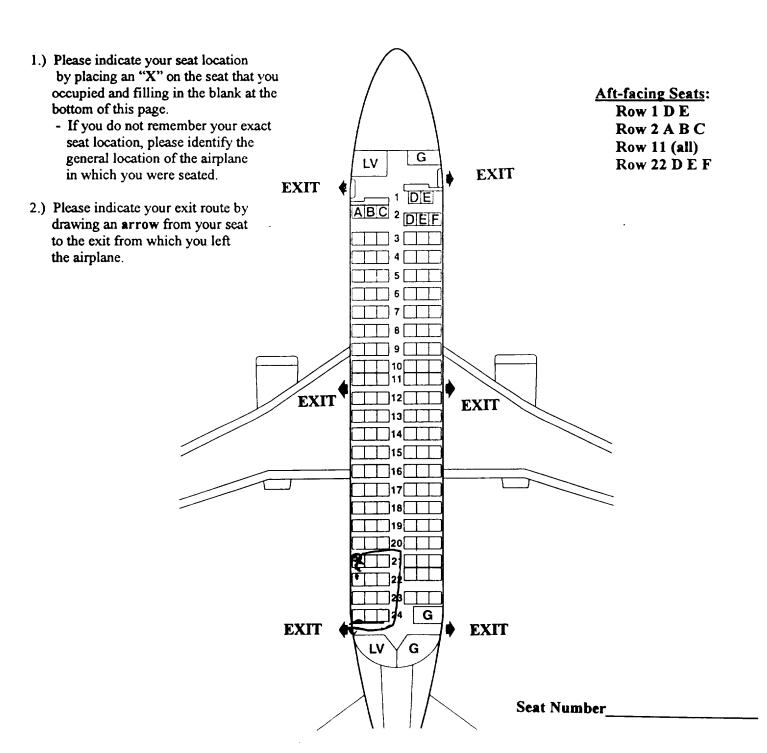

|
|                                                                                                                                                                                                                                                                                                                                                                                                      |

# Southwest Airlines Flight 1455 March 5, 2000 Burbank, California Boeing 737-300



# NATIONAL TRANSPORTATION SAFETY BOARD Washington D.C. 20594

## PASSENGER QUESTIONNAIRE

The mission of the National Transportation Safety Board is to prevent accidents and save lives in transportation. We are tasked with investigating transportation accidents, determining the probable cause, and making recommendations to prevent them from happening again. One of the tools the Board uses to complete its mission is safety studies. This questionnaire is voluntary and anonymous. The form should require approximately 20 minutes of your time. This form is required to display a currently valid OMB control number. If you should have any questions about any aspects of this questionnaire or its use please feel free to contact the NTSB at 202-314-6363. Thank you for your assistance.

| please fee