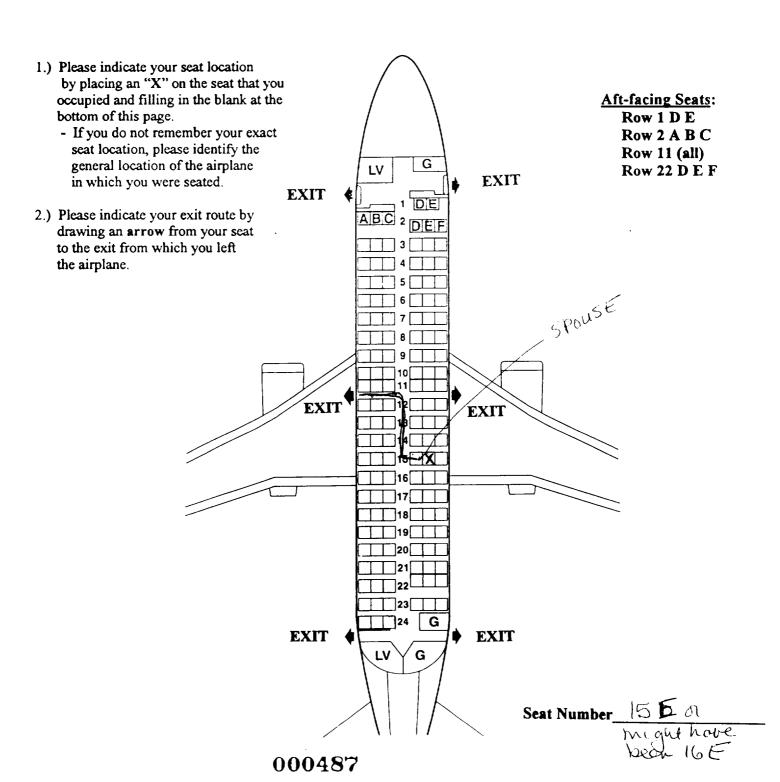

| 29. Did you pass a usable exit at the direction of a flight attendant?  Yes No                                                                                                                                                                                                                                                                                                                                                                                   |
|------------------------------------------------------------------------------------------------------------------------------------------------------------------------------------------------------------------------------------------------------------------------------------------------------------------------------------------------------------------------------------------------------------------------------------------------------------------|
| 30. Did you kelect an exit and then change your mind?  Yes No  If yes, explain Yes + No. I was also going to use the middle exit, but felt there were too many people going there.                                                                                                                                                                                                                                                                               |
| 31. If you used an over-wing exit, how did you get off the wing?  Inflatable slide Slid down back of wing Jumped off front of wing Not Applicable  Other                                                                                                                                                                                                                                                                                                         |
| 32. If you used an over-wing exit, did you place the exit door inside the aircraft?  Yes No Not Applicable                                                                                                                                                                                                                                                                                                                                                       |
| 33. If you used an over-wing exit, did you see any arrows indicating direction to get off the wing?  Yes No Not Applicable                                                                                                                                                                                                                                                                                                                                       |
| Carry-on Baggage                                                                                                                                                                                                                                                                                                                                                                                                                                                 |
| 34. Did you have carry-on baggage (count purse, computers, backpack etc. each as one item)?  \[ \begin{align*} \text{No} & \begin{align*} \text{one bag} & \begin{align*} \text{2 bags} & \begin{align*} \text{3 bags} & \begin{align*} \text{more than 3 bags} & \begin{align*} \text{Nad} & \text{to count} & \text{the loags of } \end{align*}  35. Did you have to gate check a bag you were planning to carry on?  \text{My small} & \text{Children oilso}. |
| Yes No                                                                                                                                                                                                                                                                                                                                                                                                                                                           |
| 36. Where did you store your:  Purse:                                                                                                                                                                                                                                                                                                                                                                                                                            |
| 37/Did you attempt to take any carry-on items with you during the evacuation?  Yes No I my Shaken state I nesitated not too, but as If no skip to item 41  Others grabbed theirs, I got mine, but my son                                                                                                                                                                                                                                                         |
| 38. What items did you need to take?    Medicines   Money/wallet/credit cards   Car/House key   Clothes   Camera   Computer     Job related items   Sentimental items   Other                                                                                                                                                                                                                                                                                    |
| my daughters back pack. My purse.                                                                                                                                                                                                                                                                                                                                                                                                                                |
| 39. Where were the items stored?  Under seat Overhead bin Closet Other                                                                                                                                                                                                                                                                                                                                                                                           |
| 40. What happened to any carry-on bags you took with you during the evacuation?  Taken by flight attendant Placed in a seat Returned to overhead bin  Dropped to floor Carried down slide/out wing Other                                                                                                                                                                                                                                                         |
| Did other passengers attempt to take carry-on items with themselves?  Yes No Yes as we tried to exit, several men were opening the bins to get briefcases, to judgage slow the evacuation?  Did passengers retrieving carry-on luggage slow the evacuation?  Yes No Definitely. I was shouting, get off the plane, to some men said to "calm down lady" as they were getting their stuff from the bins.  000048                                                  |

| 13/ Did passengers argue with flight attendants over retrieving carry-on luggage during the evacuation?  Yes No                                                                                                                                                                                                                                                                                                                                                                                                                                                                                                                                                                                                                                                                                                                                                                                                                                                                                                                                                                                                                                                                                                                                                                                                                                                                                                                                                                                                                                                                                                                                                                                                                                                                                                                                                                                                                                                                                                                                                                                                                |
|--------------------------------------------------------------------------------------------------------------------------------------------------------------------------------------------------------------------------------------------------------------------------------------------------------------------------------------------------------------------------------------------------------------------------------------------------------------------------------------------------------------------------------------------------------------------------------------------------------------------------------------------------------------------------------------------------------------------------------------------------------------------------------------------------------------------------------------------------------------------------------------------------------------------------------------------------------------------------------------------------------------------------------------------------------------------------------------------------------------------------------------------------------------------------------------------------------------------------------------------------------------------------------------------------------------------------------------------------------------------------------------------------------------------------------------------------------------------------------------------------------------------------------------------------------------------------------------------------------------------------------------------------------------------------------------------------------------------------------------------------------------------------------------------------------------------------------------------------------------------------------------------------------------------------------------------------------------------------------------------------------------------------------------------------------------------------------------------------------------------------------|
| Emergency Slides                                                                                                                                                                                                                                                                                                                                                                                                                                                                                                                                                                                                                                                                                                                                                                                                                                                                                                                                                                                                                                                                                                                                                                                                                                                                                                                                                                                                                                                                                                                                                                                                                                                                                                                                                                                                                                                                                                                                                                                                                                                                                                               |
| 14. Did you use an evacuation slide?  Yes No If No. skip to item 52                                                                                                                                                                                                                                                                                                                                                                                                                                                                                                                                                                                                                                                                                                                                                                                                                                                                                                                                                                                                                                                                                                                                                                                                                                                                                                                                                                                                                                                                                                                                                                                                                                                                                                                                                                                                                                                                                                                                                                                                                                                            |
| 45 Was a flight attendant at the doorway giving directions?  Yes No                                                                                                                                                                                                                                                                                                                                                                                                                                                                                                                                                                                                                                                                                                                                                                                                                                                                                                                                                                                                                                                                                                                                                                                                                                                                                                                                                                                                                                                                                                                                                                                                                                                                                                                                                                                                                                                                                                                                                                                                                                                            |
| 46. Did you hesitate before getting on slide?  Yes No If no. skip to item 48   had remembered a 20/20 +.V. Show that told us to cross arms jump down the slide.  47. Why did you hesitate? (Check all that apply)  Did not know what to do Concerned about injury Concerned about landing on another person Concerned slide might deflate Concerned about going over side of slide Afraid of heights  Slide looked too steep Other                                                                                                                                                                                                                                                                                                                                                                                                                                                                                                                                                                                                                                                                                                                                                                                                                                                                                                                                                                                                                                                                                                                                                                                                                                                                                                                                                                                                                                                                                                                                                                                                                                                                                             |
| 48. How did you get on the slide?  Jumped ☐ Sat down then slid ☐ Was pushed by another person                                                                                                                                                                                                                                                                                                                                                                                                                                                                                                                                                                                                                                                                                                                                                                                                                                                                                                                                                                                                                                                                                                                                                                                                                                                                                                                                                                                                                                                                                                                                                                                                                                                                                                                                                                                                                                                                                                                                                                                                                                  |
| 49. What happened at the bottom of the slide? (Check all that apply)  Landed on feet Landed on feet and tumbled over Landed on backside Landed on another passenger  Another passenger landed on me Someone caught me Other  Several people caught us;  50/Did anyone give you instructions at the bottom of the slide?  Yes No                                                                                                                                                                                                                                                                                                                                                                                                                                                                                                                                                                                                                                                                                                                                                                                                                                                                                                                                                                                                                                                                                                                                                                                                                                                                                                                                                                                                                                                                                                                                                                                                                                                                                                                                                                                                |
| 51. If yes, who gave you instructions?  Crewmember Fire fighter Another passenger Other Other people   clidn't recognize.                                                                                                                                                                                                                                                                                                                                                                                                                                                                                                                                                                                                                                                                                                                                                                                                                                                                                                                                                                                                                                                                                                                                                                                                                                                                                                                                                                                                                                                                                                                                                                                                                                                                                                                                                                                                                                                                                                                                                                                                      |
| Passenger Behavior                                                                                                                                                                                                                                                                                                                                                                                                                                                                                                                                                                                                                                                                                                                                                                                                                                                                                                                                                                                                                                                                                                                                                                                                                                                                                                                                                                                                                                                                                                                                                                                                                                                                                                                                                                                                                                                                                                                                                                                                                                                                                                             |
| 52/Did you experience any delay in getting into the aisle?  \[ \textstyres \sumeq \text{No} \]  If yes describe Inere was smoke and then the lights went out of the emergency lights came on and I remembered the 20/20 show that said that would now pen. There were lots of people, but no one Dushed.  53. Did you bamp your head on the overhead bins?  \[ \textstyres \te |
|                                                                                                                                                                                                                                                                                                                                                                                                                                                                                                                                                                                                                                                                                                                                                                                                                                                                                                                                                                                                                                                                                                                                                                                                                                                                                                                                                                                                                                                                                                                                                                                                                                                                                                                                                                                                                                                                                                                                                                                                                                                                                                                                |
| 54. Did you climb over any seats during the evacuation?  Yes No I was tempted to as my son who is II was 5 seats behind me to the stant left. I wanted to pass up the men opening the bins of the seats? But I had not give anyone climb over the seats? But I had not give anyone climb over the seats? But I had not give anyone climb over the seats?                                                                                                                                                                                                                                                                                                                                                                                                                                                                                                                                                                                                                                                                                                                                                                                                                                                                                                                                                                                                                                                                                                                                                                                                                                                                                                                                                                                                                                                                                                                                                                                                                                                                                                                                                                       |
| 56. Did you see any passengers pushing other passengers?  Yes No                                                                                                                                                                                                                                                                                                                                                                                                                                                                                                                                                                                                                                                                                                                                                                                                                                                                                                                                                                                                                                                                                                                                                                                                                                                                                                                                                                                                                                                                                                                                                                                                                                                                                                                                                                                                                                                                                                                                                                                                                                                               |
| 57. Did you get pushed?  Yes No                                                                                                                                                                                                                                                                                                                                                                                                                                                                                                                                                                                                                                                                                                                                                                                                                                                                                                                                                                                                                                                                                                                                                                                                                                                                                                                                                                                                                                                                                                                                                                                                                                                                                                                                                                                                                                                                                                                                                                                                                                                                                                |
| 58. Did you push anyone?  Yes No                                                                                                                                                                                                                                                                                                                                                                                                                                                                                                                                                                                                                                                                                                                                                                                                                                                                                                                                                                                                                                                                                                                                                                                                                                                                                                                                                                                                                                                                                                                                                                                                                                                                                                                                                                                                                                                                                                                                                                                                                                                                                               |

| 73. My one excipted we in the execution                                                                                                                                                                                      |  |  |
|------------------------------------------------------------------------------------------------------------------------------------------------------------------------------------------------------------------------------|--|--|
| 72. My age assisted me in the evacuation.  Strongly Disagree Disagree Neutral Agree Strongly Agree                                                                                                                           |  |  |
| Seat Belt Usage                                                                                                                                                                                                              |  |  |
| 73 / Was your seat belt fastened prior to the evacuation?  Yes, Very Tight Yes, Moderately Tight Yes, Loose No Can't recall                                                                                                  |  |  |
| 74. Did you have any difficulties unfastening your seat belt?  Yes No                                                                                                                                                        |  |  |
| 75. Did unfastening your seat belt slow down your evacuation of the aircraft?  Yes No Seatbelt was not buckled                                                                                                               |  |  |
| Environment                                                                                                                                                                                                                  |  |  |
| 76. Was there smoke in the cabin?  Yes No If no skip to question 79                                                                                                                                                          |  |  |
| 77. What was the intensity of the smoke?  Light Medium Heavy                                                                                                                                                                 |  |  |
| 78. Were persons crawling or bent over to get below the smoke layer?  Yes No But I was prepared too again by the 20/20 t.v. show that kept oping thrumy mind.  79 Did you notice the lights marking the exits?  Yes No       |  |  |
| 80. What was the position of the aircraft? Upright Inverted On its side Steep incline/decline                                                                                                                                |  |  |
| Communication                                                                                                                                                                                                                |  |  |
| 81. Who first informed you an evacuation was necessary?  Pilot Flight Attendant Other Passenger Personal Decision                                                                                                            |  |  |
| 82 At the time, did you know why an evacuation was necessary?  Yes No                                                                                                                                                        |  |  |
| 83 Did the flight attendants give you any instructions just prior to the evacuation?  Yes \[ \sum \text{No}  \text{Not enough time}  \text{Prior to the evacuation} \]  Not enough time \[ \text{Prior to the evacuation} \] |  |  |
| 84. Did the fight attendants go through the cabin prior to landing to prepare for the evacuation?  Yes No Not enough time                                                                                                    |  |  |
| 85. Did you hear the flight attendants giving evacuation instructions during the evacuation?  Heard every word Some words difficult to hear Most words difficult to hear Heard nothing                                       |  |  |
| 86. Did you understand the flight attendants' instructions?  Yes No                                                                                                                                                          |  |  |
| 87. Did you remove your shoes during the evacuation?  Yes No If no skip to item 89                                                                                                                                           |  |  |
| 88. Why did you remove your shoes?  ☐ Flight attendant instructions ☐ I thought I had to ☐ Saw others removing shoes ☐ Other                                                                                                 |  |  |
|                                                                                                                                                                                                                              |  |  |

| 89. How did the crew aid in your evacuation? (Check all that apply)  No aid Indicated the exits in use Shouted instructions Directed passengers out exits  Assisted passengers from seat to give a Check all that apply)                                                                                                                                                                                                                                                                                                                                                                                                                                                                                                                                                                                                                                                                                                                                                                                                                                                                                                                                                                                                                                                                                                                                                                                                                                                                                                                                                                                                                                                                                                                                                                                                                                                                                                                                                                                                                                                                                                       |
|--------------------------------------------------------------------------------------------------------------------------------------------------------------------------------------------------------------------------------------------------------------------------------------------------------------------------------------------------------------------------------------------------------------------------------------------------------------------------------------------------------------------------------------------------------------------------------------------------------------------------------------------------------------------------------------------------------------------------------------------------------------------------------------------------------------------------------------------------------------------------------------------------------------------------------------------------------------------------------------------------------------------------------------------------------------------------------------------------------------------------------------------------------------------------------------------------------------------------------------------------------------------------------------------------------------------------------------------------------------------------------------------------------------------------------------------------------------------------------------------------------------------------------------------------------------------------------------------------------------------------------------------------------------------------------------------------------------------------------------------------------------------------------------------------------------------------------------------------------------------------------------------------------------------------------------------------------------------------------------------------------------------------------------------------------------------------------------------------------------------------------|
| Assisted passengers from seat to aircraft exits  Opening exits  Other  O |
| Yes No If yes, what were you asked to do and did you do the task.                                                                                                                                                                                                                                                                                                                                                                                                                                                                                                                                                                                                                                                                                                                                                                                                                                                                                                                                                                                                                                                                                                                                                                                                                                                                                                                                                                                                                                                                                                                                                                                                                                                                                                                                                                                                                                                                                                                                                                                                                                                              |
|                                                                                                                                                                                                                                                                                                                                                                                                                                                                                                                                                                                                                                                                                                                                                                                                                                                                                                                                                                                                                                                                                                                                                                                                                                                                                                                                                                                                                                                                                                                                                                                                                                                                                                                                                                                                                                                                                                                                                                                                                                                                                                                                |
|                                                                                                                                                                                                                                                                                                                                                                                                                                                                                                                                                                                                                                                                                                                                                                                                                                                                                                                                                                                                                                                                                                                                                                                                                                                                                                                                                                                                                                                                                                                                                                                                                                                                                                                                                                                                                                                                                                                                                                                                                                                                                                                                |
| Injury                                                                                                                                                                                                                                                                                                                                                                                                                                                                                                                                                                                                                                                                                                                                                                                                                                                                                                                                                                                                                                                                                                                                                                                                                                                                                                                                                                                                                                                                                                                                                                                                                                                                                                                                                                                                                                                                                                                                                                                                                                                                                                                         |
| 91. Did you sustain any injuries prior to the evacuation?  Yes No                                                                                                                                                                                                                                                                                                                                                                                                                                                                                                                                                                                                                                                                                                                                                                                                                                                                                                                                                                                                                                                                                                                                                                                                                                                                                                                                                                                                                                                                                                                                                                                                                                                                                                                                                                                                                                                                                                                                                                                                                                                              |
| If yes, describe the injuries, how they occurred and the effect they had on your evacuation  Nes, by being thrust forward to as the aircraft mode a                                                                                                                                                                                                                                                                                                                                                                                                                                                                                                                                                                                                                                                                                                                                                                                                                                                                                                                                                                                                                                                                                                                                                                                                                                                                                                                                                                                                                                                                                                                                                                                                                                                                                                                                                                                                                                                                                                                                                                            |
| Huas strenous on my neck arm.                                                                                                                                                                                                                                                                                                                                                                                                                                                                                                                                                                                                                                                                                                                                                                                                                                                                                                                                                                                                                                                                                                                                                                                                                                                                                                                                                                                                                                                                                                                                                                                                                                                                                                                                                                                                                                                                                                                                                                                                                                                                                                  |
| 92. Did you sustain any injuries during the evacuation?                                                                                                                                                                                                                                                                                                                                                                                                                                                                                                                                                                                                                                                                                                                                                                                                                                                                                                                                                                                                                                                                                                                                                                                                                                                                                                                                                                                                                                                                                                                                                                                                                                                                                                                                                                                                                                                                                                                                                                                                                                                                        |
| Yes No If yes, describe the injuries, how they occurred and the effect they had on your evacuation                                                                                                                                                                                                                                                                                                                                                                                                                                                                                                                                                                                                                                                                                                                                                                                                                                                                                                                                                                                                                                                                                                                                                                                                                                                                                                                                                                                                                                                                                                                                                                                                                                                                                                                                                                                                                                                                                                                                                                                                                             |
|                                                                                                                                                                                                                                                                                                                                                                                                                                                                                                                                                                                                                                                                                                                                                                                                                                                                                                                                                                                                                                                                                                                                                                                                                                                                                                                                                                                                                                                                                                                                                                                                                                                                                                                                                                                                                                                                                                                                                                                                                                                                                                                                |
|                                                                                                                                                                                                                                                                                                                                                                                                                                                                                                                                                                                                                                                                                                                                                                                                                                                                                                                                                                                                                                                                                                                                                                                                                                                                                                                                                                                                                                                                                                                                                                                                                                                                                                                                                                                                                                                                                                                                                                                                                                                                                                                                |
| 93. Did you sustain any injuries after the evacuation?  Yes No                                                                                                                                                                                                                                                                                                                                                                                                                                                                                                                                                                                                                                                                                                                                                                                                                                                                                                                                                                                                                                                                                                                                                                                                                                                                                                                                                                                                                                                                                                                                                                                                                                                                                                                                                                                                                                                                                                                                                                                                                                                                 |
| If yes, describe the injuries, how they occurred and the effect they had on your evacuation                                                                                                                                                                                                                                                                                                                                                                                                                                                                                                                                                                                                                                                                                                                                                                                                                                                                                                                                                                                                                                                                                                                                                                                                                                                                                                                                                                                                                                                                                                                                                                                                                                                                                                                                                                                                                                                                                                                                                                                                                                    |
|                                                                                                                                                                                                                                                                                                                                                                                                                                                                                                                                                                                                                                                                                                                                                                                                                                                                                                                                                                                                                                                                                                                                                                                                                                                                                                                                                                                                                                                                                                                                                                                                                                                                                                                                                                                                                                                                                                                                                                                                                                                                                                                                |
| 94. Describe the location of injuries suffered?  Wrist Ankle Leg Arm Back Face Head Other Neck                                                                                                                                                                                                                                                                                                                                                                                                                                                                                                                                                                                                                                                                                                                                                                                                                                                                                                                                                                                                                                                                                                                                                                                                                                                                                                                                                                                                                                                                                                                                                                                                                                                                                                                                                                                                                                                                                                                                                                                                                                 |
| 95. Description of injuries suffered? (Check all that apply)  Sprain Fracture Concussion Broken Back Dislocation Strain  Burn Abrasions (Lacerations & Bruises) Smoke inhalation                                                                                                                                                                                                                                                                                                                                                                                                                                                                                                                                                                                                                                                                                                                                                                                                                                                                                                                                                                                                                                                                                                                                                                                                                                                                                                                                                                                                                                                                                                                                                                                                                                                                                                                                                                                                                                                                                                                                               |
| Other                                                                                                                                                                                                                                                                                                                                                                                                                                                                                                                                                                                                                                                                                                                                                                                                                                                                                                                                                                                                                                                                                                                                                                                                                                                                                                                                                                                                                                                                                                                                                                                                                                                                                                                                                                                                                                                                                                                                                                                                                                                                                                                          |
| Post Evacuation Events                                                                                                                                                                                                                                                                                                                                                                                                                                                                                                                                                                                                                                                                                                                                                                                                                                                                                                                                                                                                                                                                                                                                                                                                                                                                                                                                                                                                                                                                                                                                                                                                                                                                                                                                                                                                                                                                                                                                                                                                                                                                                                         |
| 96   What did you do once you exited the plane?   I ran away from the airplane   I waited for friends/family to exit   I was assisted away from the plane   I assisted other passengers in their evacuation   I waited near plane for help to arrive   Other_                                                                                                                                                                                                                                                                                                                                                                                                                                                                                                                                                                                                                                                                                                                                                                                                                                                                                                                                                                                                                                                                                                                                                                                                                                                                                                                                                                                                                                                                                                                                                                                                                                                                                                                                                                                                                                                                  |
| 97. Did you notice any exterior aircraft lights illuminated?  Yes No                                                                                                                                                                                                                                                                                                                                                                                                                                                                                                                                                                                                                                                                                                                                                                                                                                                                                                                                                                                                                                                                                                                                                                                                                                                                                                                                                                                                                                                                                                                                                                                                                                                                                                                                                                                                                                                                                                                                                                                                                                                           |
| 98/ Were crewmembers or rescue personnel directing passengers on where to gather?  Yes No after a few minutes.                                                                                                                                                                                                                                                                                                                                                                                                                                                                                                                                                                                                                                                                                                                                                                                                                                                                                                                                                                                                                                                                                                                                                                                                                                                                                                                                                                                                                                                                                                                                                                                                                                                                                                                                                                                                                                                                                                                                                                                                                 |
| 99. Did all passengers meet at an area away from the airplane?  No. passengers were scattered No. the passengers gathered at airplane We were close at first, then No. only a few passengers were grouped away from aircraft Yes. passengers met away from the aircraft Went with my children to the back of a police car for serfely.  100. How did you leave the situal the evacuation?                                                                                                                                                                                                                                                                                                                                                                                                                                                                                                                                                                                                                                                                                                                                                                                                                                                                                                                                                                                                                                                                                                                                                                                                                                                                                                                                                                                                                                                                                                                                                                                                                                                                                                                                      |
| ☐ Walked to terminal ☐ Ambulance to hospital ☐ Other                                                                                                                                                                                                                                                                                                                                                                                                                                                                                                                                                                                                                                                                                                                                                                                                                                                                                                                                                                                                                                                                                                                                                                                                                                                                                                                                                                                                                                                                                                                                                                                                                                                                                                                                                                                                                                                                                                                                                                                                                                                                           |