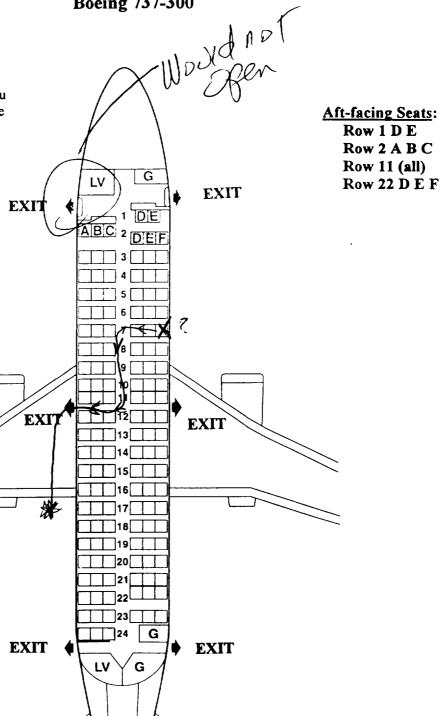

.

| Emergency Exits                                                                                                                                                                                                                                                                                      |
|------------------------------------------------------------------------------------------------------------------------------------------------------------------------------------------------------------------------------------------------------------------------------------------------------|
| 12. When did you look for the emergency exit(s) closest to your seat?  During boarding During the pre-flight briefing After the preflight briefing but before the evacuation During the evacuation                                                                                                   |
| 13. Where did you look for an exit? (Check all that apply)  In front of me Behind me Left of me Right of me                                                                                                                                                                                          |
| 14. Prior to the evacuation did you count the number of rows from your seat to an emergency exit?  Yes ZNo                                                                                                                                                                                           |
| 15. Were you seated in an emergency exit row?  ☐ Yes ►No If no skip to item 19                                                                                                                                                                                                                       |
| <ul><li>16. Did you receive any pre-flight instructions on your responsibilities in case of an evacuation?</li><li>☐ Yes ☐ No</li></ul>                                                                                                                                                              |
| 17. Did you receive a personal briefing by a flight attendant on your emergency exit responsibilities?  ☐ Yes ☐ No                                                                                                                                                                                   |
| 18. Did you read the instructions on operating the exit?  ☐ Yes ☐ No                                                                                                                                                                                                                                 |
| 19. Did you open an exit yourself?  ☐ Yes PNo If no. skip to item 24                                                                                                                                                                                                                                 |
| 20. What caused you to open the exit?  ☐ Flight attendant ☐ P.A. announcement ☐ Personal assessment ☐ Other                                                                                                                                                                                          |
| 21. Did you have any difficulties opening the exit?  Yes No  Explain:                                                                                                                                                                                                                                |
|                                                                                                                                                                                                                                                                                                      |
| 22. Did you use this exit?  Yes No                                                                                                                                                                                                                                                                   |
| 23. Did you open the exit while the aircraft was moving?  Yes No                                                                                                                                                                                                                                     |
| 24. When did you decide which exit to use?  Before the evacuation order was given As I left my seat As I traveled down the aisle Other                                                                                                                                                               |
| 25. For what reasons did you choose this exit? (Check all that apply)  I was called to the exit I was directed by cabin staff It was the only available exit  The other exit was blocked I followed other passengers I was the closest exit  Other front the deployed incorrectly blocking the exit. |
| 26. Were you directed away from a specific exit?  Yes \[ \sum \text{No} \] No                                                                                                                                                                                                                        |
| 27. Were you directed toward a specific exit?  Yes \( \sum \) No                                                                                                                                                                                                                                     |
| 28. Did you follow these directions?                                                                                                                                                                                                                                                                 |
| □ Yes <b>≥</b> No <b>COOOO3</b>                                                                                                                                                                                                                                                                      |

•

| 29. Did you pass a usable exit at the direction of a flight attendant?  Yes No                                                                                                                                                                                                                                                                                                                                                                                                                                                                                                                                                                                                                                                                                                                                                                                                                                                                                                                                                                                                                                                                                                                                                                                                                                                                                                                                                                                                                                                                                                                                                                                                                                                                                                                                                                                                                                                                                                                                                                                                                                                 |
|--------------------------------------------------------------------------------------------------------------------------------------------------------------------------------------------------------------------------------------------------------------------------------------------------------------------------------------------------------------------------------------------------------------------------------------------------------------------------------------------------------------------------------------------------------------------------------------------------------------------------------------------------------------------------------------------------------------------------------------------------------------------------------------------------------------------------------------------------------------------------------------------------------------------------------------------------------------------------------------------------------------------------------------------------------------------------------------------------------------------------------------------------------------------------------------------------------------------------------------------------------------------------------------------------------------------------------------------------------------------------------------------------------------------------------------------------------------------------------------------------------------------------------------------------------------------------------------------------------------------------------------------------------------------------------------------------------------------------------------------------------------------------------------------------------------------------------------------------------------------------------------------------------------------------------------------------------------------------------------------------------------------------------------------------------------------------------------------------------------------------------|
| 30. Did you select an exit and then change your mind?  Detyes No  If yes, explain we were told to exit the rear of the plane  Thus in row 7, The emergency exit on the units was                                                                                                                                                                                                                                                                                                                                                                                                                                                                                                                                                                                                                                                                                                                                                                                                                                                                                                                                                                                                                                                                                                                                                                                                                                                                                                                                                                                                                                                                                                                                                                                                                                                                                                                                                                                                                                                                                                                                               |
| open go I used it.                                                                                                                                                                                                                                                                                                                                                                                                                                                                                                                                                                                                                                                                                                                                                                                                                                                                                                                                                                                                                                                                                                                                                                                                                                                                                                                                                                                                                                                                                                                                                                                                                                                                                                                                                                                                                                                                                                                                                                                                                                                                                                             |
| 31. If you used an over-wing exit, how did you get off the wing?  Inflatable slide Slid down back of wing Jumped off front of wing Not Applicable  Other                                                                                                                                                                                                                                                                                                                                                                                                                                                                                                                                                                                                                                                                                                                                                                                                                                                                                                                                                                                                                                                                                                                                                                                                                                                                                                                                                                                                                                                                                                                                                                                                                                                                                                                                                                                                                                                                                                                                                                       |
| 32. If you used an over-wing exit, did you place the exit door inside the aircraft?  Yes No Not Applicable                                                                                                                                                                                                                                                                                                                                                                                                                                                                                                                                                                                                                                                                                                                                                                                                                                                                                                                                                                                                                                                                                                                                                                                                                                                                                                                                                                                                                                                                                                                                                                                                                                                                                                                                                                                                                                                                                                                                                                                                                     |
| 33. If you used an over-wing exit, did you see any arrows indicating direction to get off the wing?  Yes No Not Applicable                                                                                                                                                                                                                                                                                                                                                                                                                                                                                                                                                                                                                                                                                                                                                                                                                                                                                                                                                                                                                                                                                                                                                                                                                                                                                                                                                                                                                                                                                                                                                                                                                                                                                                                                                                                                                                                                                                                                                                                                     |
| Carry-on Baggage                                                                                                                                                                                                                                                                                                                                                                                                                                                                                                                                                                                                                                                                                                                                                                                                                                                                                                                                                                                                                                                                                                                                                                                                                                                                                                                                                                                                                                                                                                                                                                                                                                                                                                                                                                                                                                                                                                                                                                                                                                                                                                               |
| 34. Did you have carry-on baggage (count purse, computers, backpack etc. each as one item)?  No properties a page of the purse of the p |
| 35. Did you have to gate check a bag you were planning to carry on?  Yes Alo                                                                                                                                                                                                                                                                                                                                                                                                                                                                                                                                                                                                                                                                                                                                                                                                                                                                                                                                                                                                                                                                                                                                                                                                                                                                                                                                                                                                                                                                                                                                                                                                                                                                                                                                                                                                                                                                                                                                                                                                                                                   |
| 36. Where did you store your:  Purse: Under seat Overhead bin Closet Other  Briefcase: Under seat Overhead bin Closet Other  Computer: Under seat Overhead bin Closet Other  Suitcase 1: Under seat Overhead bin Closet Other  Suitcase 2: Under seat Overhead bin Closet Other                                                                                                                                                                                                                                                                                                                                                                                                                                                                                                                                                                                                                                                                                                                                                                                                                                                                                                                                                                                                                                                                                                                                                                                                                                                                                                                                                                                                                                                                                                                                                                                                                                                                                                                                                                                                                                                |
| 37. Did you attempt to take any carry-on items with you during the evacuation?  Yes No                                                                                                                                                                                                                                                                                                                                                                                                                                                                                                                                                                                                                                                                                                                                                                                                                                                                                                                                                                                                                                                                                                                                                                                                                                                                                                                                                                                                                                                                                                                                                                                                                                                                                                                                                                                                                                                                                                                                                                                                                                         |
| If no skip to item 41                                                                                                                                                                                                                                                                                                                                                                                                                                                                                                                                                                                                                                                                                                                                                                                                                                                                                                                                                                                                                                                                                                                                                                                                                                                                                                                                                                                                                                                                                                                                                                                                                                                                                                                                                                                                                                                                                                                                                                                                                                                                                                          |
| 38. What items did you need to take?    Medicines   Money/wallet/credit cards   Car/House key   Clothes   Camera   Computer     Job related items   Sentimental items   Other                                                                                                                                                                                                                                                                                                                                                                                                                                                                                                                                                                                                                                                                                                                                                                                                                                                                                                                                                                                                                                                                                                                                                                                                                                                                                                                                                                                                                                                                                                                                                                                                                                                                                                                                                                                                                                                                                                                                                  |
|                                                                                                                                                                                                                                                                                                                                                                                                                                                                                                                                                                                                                                                                                                                                                                                                                                                                                                                                                                                                                                                                                                                                                                                                                                                                                                                                                                                                                                                                                                                                                                                                                                                                                                                                                                                                                                                                                                                                                                                                                                                                                                                                |
| 39. Where were the items stored?  Under seat Overhead bin Closet Other  Other                                                                                                                                                                                                                                                                                                                                                                                                                                                                                                                                                                                                                                                                                                                                                                                                                                                                                                                                                                                                                                                                                                                                                                                                                                                                                                                                                                                                                                                                                                                                                                                                                                                                                                                                                                                                                                                                                                                                                                                                                                                  |
| 40. What happened to any carry-on bags you took with you during the evacuation?  Taken by flight attendant Placed in a seat Returned to overhead bin  Dropped to floor Carried down slide/out wing Other                                                                                                                                                                                                                                                                                                                                                                                                                                                                                                                                                                                                                                                                                                                                                                                                                                                                                                                                                                                                                                                                                                                                                                                                                                                                                                                                                                                                                                                                                                                                                                                                                                                                                                                                                                                                                                                                                                                       |
| 41. Did other passengers attempt to take carry-on items with themselves?  No                                                                                                                                                                                                                                                                                                                                                                                                                                                                                                                                                                                                                                                                                                                                                                                                                                                                                                                                                                                                                                                                                                                                                                                                                                                                                                                                                                                                                                                                                                                                                                                                                                                                                                                                                                                                                                                                                                                                                                                                                                                   |
| 42. Did passengers retrieving carry-on luggage slow the evacuation?  Yes \[ \sum \text{No} \]  O0004                                                                                                                                                                                                                                                                                                                                                                                                                                                                                                                                                                                                                                                                                                                                                                                                                                                                                                                                                                                                                                                                                                                                                                                                                                                                                                                                                                                                                                                                                                                                                                                                                                                                                                                                                                                                                                                                                                                                                                                                                           |