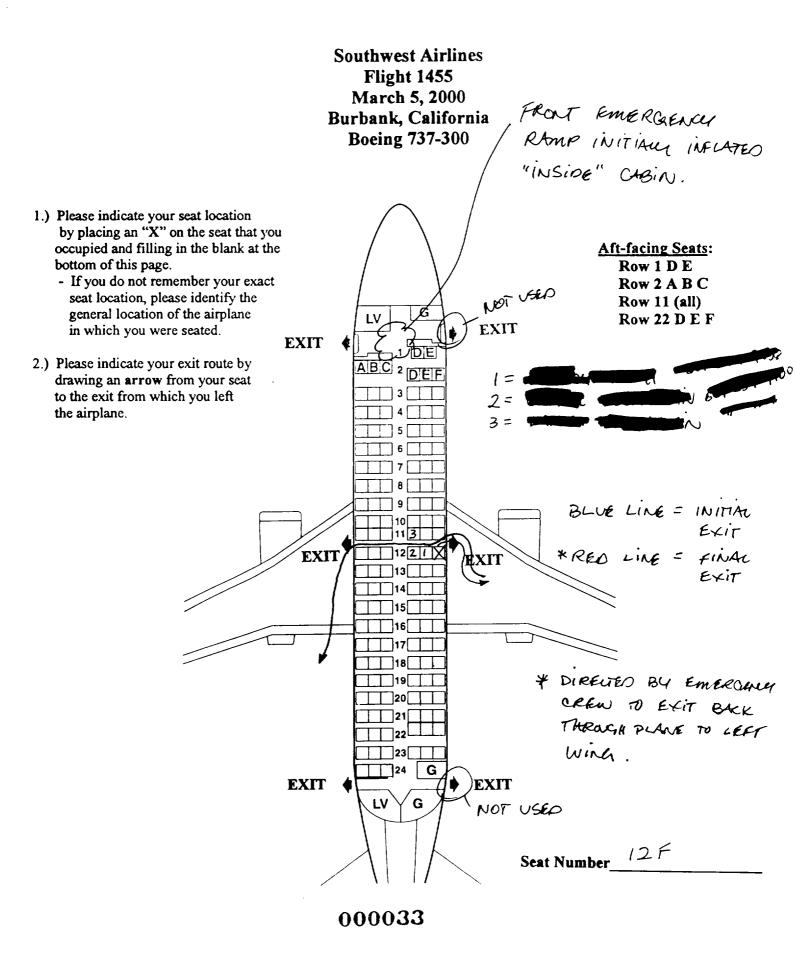

|
|                                                                                                                                                                                                                                                                                                                                                                                                     |
|                                                                                                                                                                                                                                                                                                                                                                                                     |



## NATIONAL TRANSPORTATION SAFETY BOARD Washington D.C. 20594

## PASSENGER QUESTIONNAIRE

The mission of the National Transportation Safety Board is to prevent accidents and save lives in transportation. We are tasked with investigating transportation accidents, determining the probable cause, and making recommendations to prevent them from happening again. One of the tools the Board uses to complete its mission is safety studies. This questionnaire is voluntary and anonymous. The form should require approximately 20 minutes of your time. This form is required to display a currently valid OMB control number. If you should have any questions about any aspects of this questionnaire or its use please feel free to contact the NTSB at 202-314-6363. Thank you for your assistance.

| Safety Br