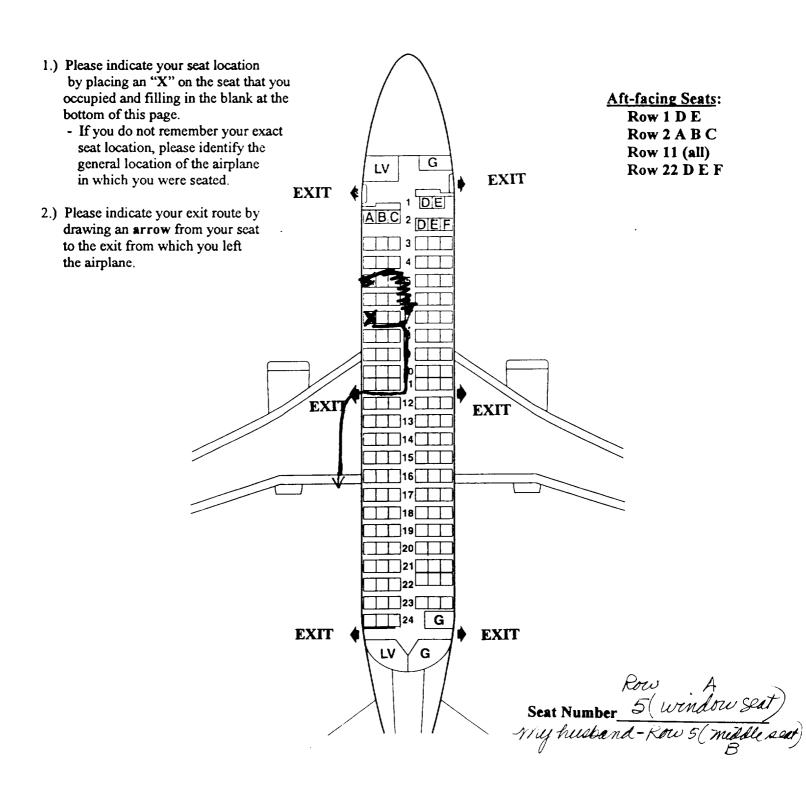

|
|                                                                                                                                                                                                                                                                                                                                                                                                      |

## Southwest Airlines Flight 1455 March 5, 2000 Burbank, California Boeing 737-300



### NATIONAL TRANSPORTATION SAFETY BOARD Washington D.C. 20594

#### PASSENGER QUESTIONNAIRE

The mission of the National Transportation Safety Board is to prevent accidents and save lives in transportation. We are tasked with investigating transportation accidents, determining the probable cause, and making recommendations to prevent them from happening again. One of the tools the Board uses to complete its mission is safety studies. This questionnaire is voluntary and anonymous. The form should require approximately 20 minutes of your time. This form is required to display a currently valid OMB control number. If you should have any questions about any aspects of this questionnaire or its use please feel free to contact the NTSB at 202-314-6363. Thank you for your assistance.

| please