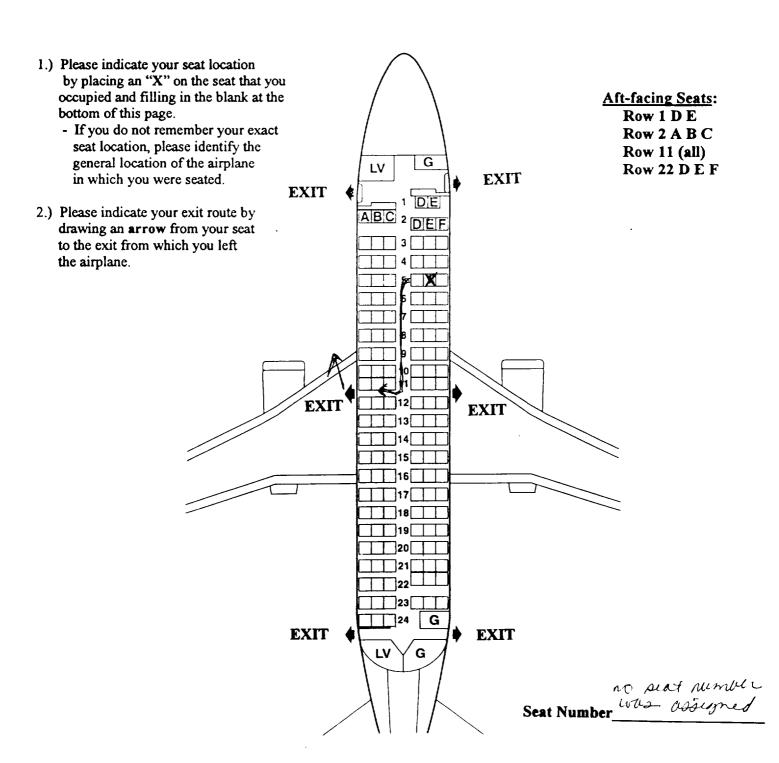

|
|                                                                                                                                                                                                                                                                                                                                                                                                      |

#### Southwest Airlines Flight 1455 March 5, 2000 Burbank, California Boeing 737-300



## NATIONAL TRANSPORTATION SAFETY BOARD Washington D.C. 20594

## PASSENGER QUESTIONNAIRE

The mission of the National Transportation Safety Board is to prevent accidents and save lives in transportation. We are tasked with investigating transportation accidents, determining the probable cause, and making recommendations to prevent them from happening again. One of the tools the Board uses to complete its mission is safety studies. This questionnaire is voluntary and anonymous. The form should require approximately 20 minutes of your time. This form is required to display a currently valid OMB control number. If you should have any questions about any aspects of this questionnaire or its use please feel free to contact the NTSB at 202-314-6363. Thank you for your assistance.

| a current