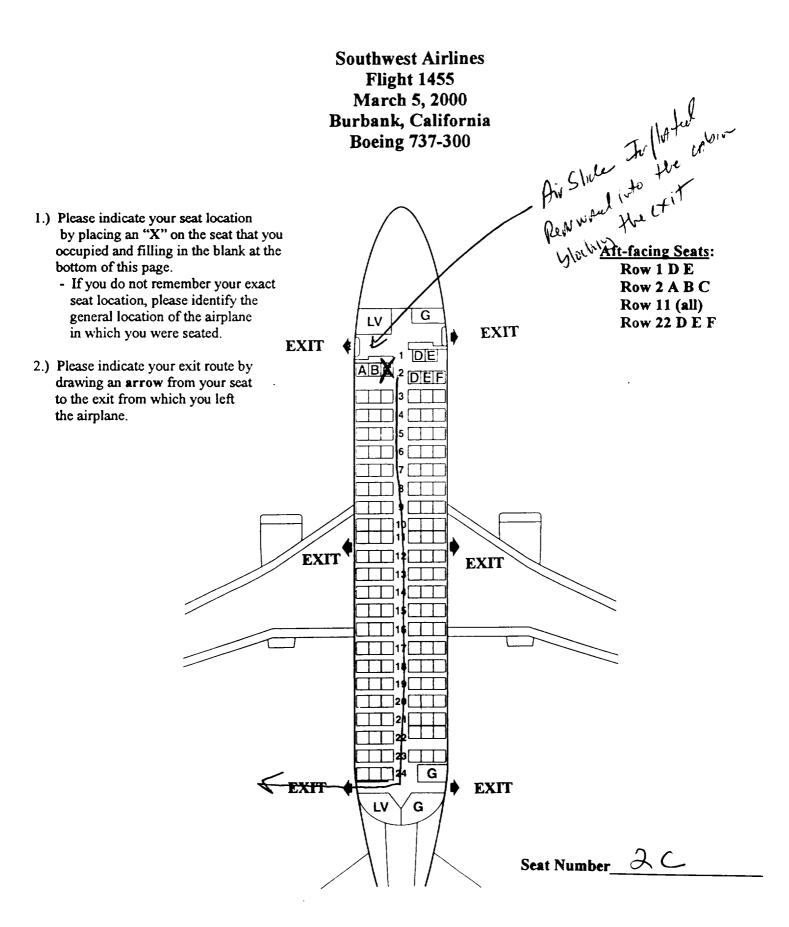

evacuation and what improvements or changes to the design and operation of safety equipment you might suggest. Feel fre     |
| to discuss items such as the equipment used, instructions given, crew, passengers or any other area you think is important. |

Use additional paper if needed.

Overall the Evacuation west tomby smooth. The flight offuluits maintained order while lashing outeride the windows to determine the fast wethere of evacuation. I was discrepanted that we could not differ the front souther gim the for five. I Am Also Courses DE to why more passengers were not directed to use the wing exits which Again world have gradel up the lu neur tron All in orth, I thought the Southwest Anders personnel respected As well as earled be expected, both in the colin and later on the grand-



#### NATIONAL TRANSPORTATION SAFETY BOARD Washington D.C. 20594

### PASSENGER QUESTIONNAIRE

The mission of the National Transportation Safety Board is to prevent accidents and save lives in transportation. We are tasked with investigating transportation accidents, determining the probable cause, and making recommendations to prevent them from happening again. One of the tools the Board uses to complete its mission is safety studies. This questionnaire is voluntary and anonymous. The form should require approximately 20 minutes of your time. This form is required to display

| please feel free to contact the NTSB at 202-314-6363. Thank you for your assistance.