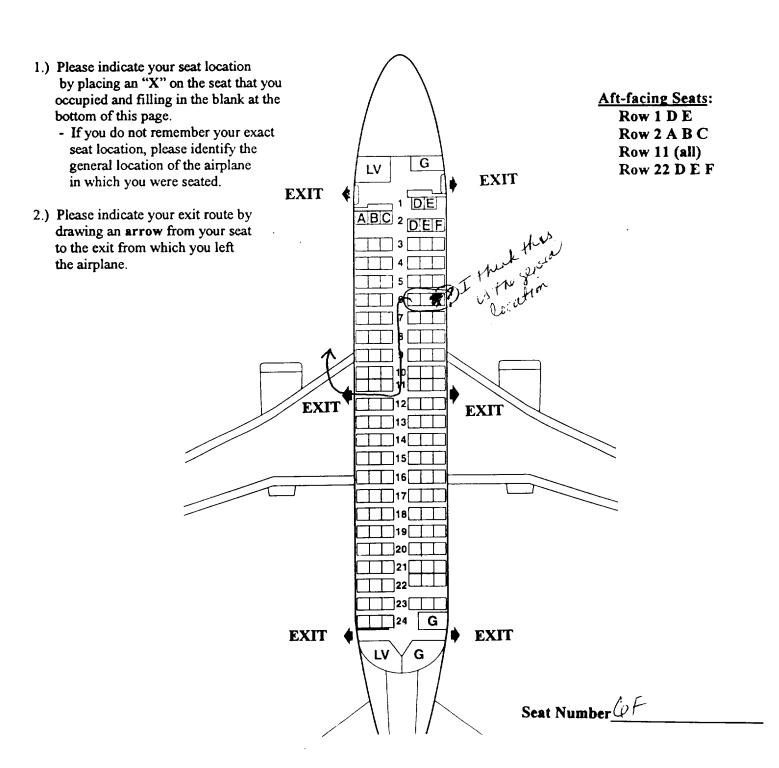

|
|                                                                                                                                                                                                                                                                                                                                                                                                      |

# Southwest Airlines Flight 1455 March 5, 2000 Burbank, California Boeing 737-300



#### NATIONAL TRANSPORTATION SAFETY BOARD Washington D.C. 20594

### PASSENGER QUESTIONNAIRE

The mission of the National Transportation Safety Board is to prevent accidents and save lives in transportation. We are tasked with investigating transportation accidents, determining the probable cause, and making recommendations to prevent them from happening again. One of the tools the Board uses to complete its mission is safety studies. This questionnaire is voluntary and anonymous. The form should require approximately 20 minutes of your time. This form is required to display a currently valid OMB control number. If you should have any questions about any aspects of this questionnaire or its use

| please feel free to contact the NTSB at 202-314-6363. Thank you for your assistance.