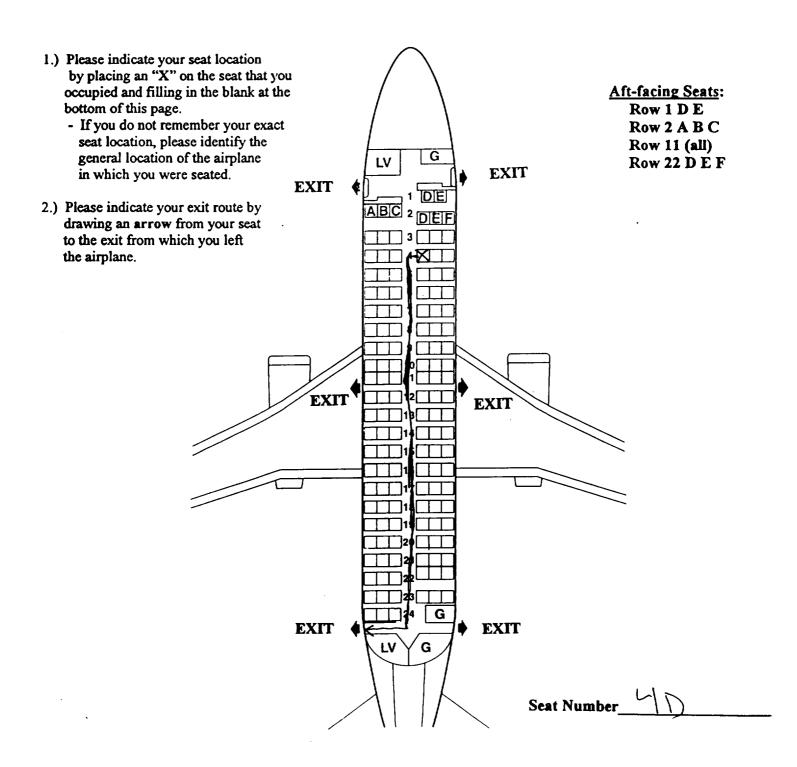

## PASSENGER QUESTIONNAIRE

The mission of the National Transportation Safety Board is to prevent accidents and save lives in transportation. We are tasked with investigating transportation accidents, determining the probable cause, and making recommendations to prevent them from happening again. One of the tools the Board uses to complete its mission is safety studies. This questionnaire is voluntary and anonymous. The form should require approximately 20 minutes of your time. This form is required to display a currently valid OMB control number. If you should have any questions about any aspects of this questionnaire or its use please feel free to contact the NTSB at 202-314-6363. Thank you for your assistance.