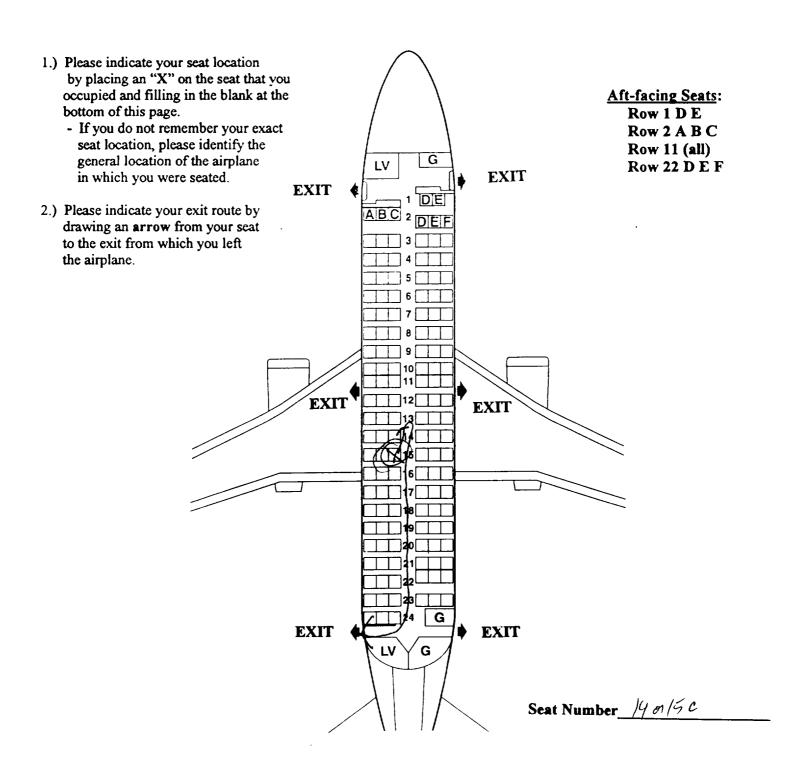

|

#### **Additional Thoughts**

Thank you for completing the above items. The Safety Board welcomes any comments on what was helpful during the evacuation and what improvements or changes to the design and operation of safety equipment you might suggest. Feel free to discuss items such as the equipment used, instructions given, crew, passengers or any other area you think is important. Use additional paper if needed.

ACCIDENT

Southwest Airlines
Flight 1455
March 5, 2000
Burbank, California
Boeing 737-300



### NATIONAL TRANSPORTATION SAFETY BOARD Washington D.C. 20594

### PASSENGER QUESTIONNAIRE

The mission of the National Transportation Safety Board is to prevent accidents and save lives in transportation. We are tasked with investigating transportation accidents, determining the probable cause, and making recommendations to prevent them from happening again. One of the tools the Board uses to complete its mission is safety studies. This questionnaire is voluntary and anonymous. The form should require approximately 20 minutes of your time. This form is required to display a currently valid OMB control number. If you should have any questions about any aspects of this questionnaire or its use please feel free to contact the NTSB at 202-314-6363. Thank you for your assistance.

| a curre