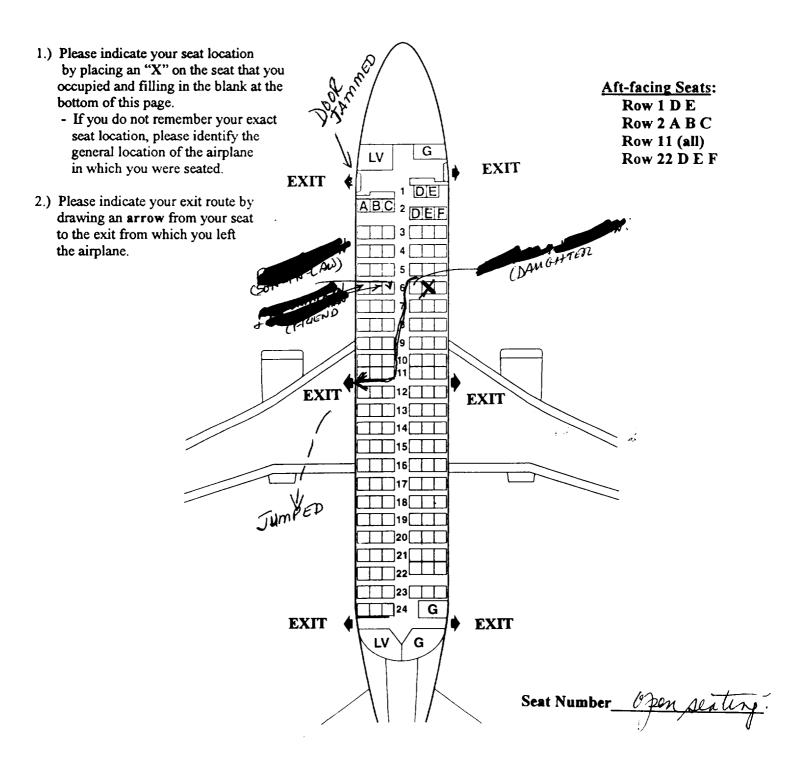

.

| Emergency Exits                                                                                                                                                                                                                                                                                      |
|------------------------------------------------------------------------------------------------------------------------------------------------------------------------------------------------------------------------------------------------------------------------------------------------------|
| 12. When did you look for the emergency exit(s) closest to your seat?  During boarding During the pre-flight briefing After the preflight briefing but before the evacuation During the evacuation                                                                                                   |
| 13. Where did you look for an exit? (Check all that apply)  In front of me Behind me Left of me Right of me                                                                                                                                                                                          |
| 14. Prior to the evacuation did you count the number of rows from your seat to an emergency exit?  Yes ZNo                                                                                                                                                                                           |
| 15. Were you seated in an emergency exit row?  ☐ Yes ►No If no skip to item 19                                                                                                                                                                                                                       |
| <ul><li>16. Did you receive any pre-flight instructions on your responsibilities in case of an evacuation?</li><li>☐ Yes ☐ No</li></ul>                                                                                                                                                              |
| 17. Did you receive a personal briefing by a flight attendant on your emergency exit responsibilities?  ☐ Yes ☐ No                                                                                                                                                                                   |
| 18. Did you read the instructions on operating the exit?  ☐ Yes ☐ No                                                                                                                                                                                                                                 |
| 19. Did you open an exit yourself?  ☐ Yes PNo If no. skip to item 24                                                                                                                                                                                                                                 |
| 20. What caused you to open the exit?  ☐ Flight attendant ☐ P.A. announcement ☐ Personal assessment ☐ Other                                                                                                                                                                                          |
| 21. Did you have any difficulties opening the exit?  Yes No  Explain:                                                                                                                                                                                                                                |
|                                                                                                                                                                                                                                                                                                      |
| 22. Did you use this exit?  Yes No                                                                                                                                                                                                                                                                   |
| 23. Did you open the exit while the aircraft was moving?  Yes No                                                                                                                                                                                                                                     |
| 24. When did you decide which exit to use?  Before the evacuation order was given As I left my seat As I traveled down the aisle Other                                                                                                                                                               |
| 25. For what reasons did you choose this exit? (Check all that apply)  I was called to the exit I was directed by cabin staff It was the only available exit  The other exit was blocked I followed other passengers I was the closest exit  Other front the deployed incorrectly blocking the exit. |
| 26. Were you directed away from a specific exit?  Yes \[ \sum \text{No} \] No                                                                                                                                                                                                                        |
| 27. Were you directed toward a specific exit?  Yes \( \sum \) No                                                                                                                                                                                                                                     |
| 28. Did you follow these directions?                                                                                                                                                                                                                                                                 |
| □ Yes <b>≥</b> No <b>COOOO3</b>                                                                                                                                                                                                                                                                      |

•

| 29. Did you pass a usable exit at the direction of a flight attendant?  Yes No                                                                                                                                                                                                                                                                                                                                                                                                                                                                                                                                                                                                                                                                                                                                                                                                                                                                                                                                                                                                                                                                                                                                                                                                                                                                                                                                                                                                                                                                                                                                                                                                                                                                                                                                                                                                                                                                                                                                                                                                                                                 |
|--------------------------------------------------------------------------------------------------------------------------------------------------------------------------------------------------------------------------------------------------------------------------------------------------------------------------------------------------------------------------------------------------------------------------------------------------------------------------------------------------------------------------------------------------------------------------------------------------------------------------------------------------------------------------------------------------------------------------------------------------------------------------------------------------------------------------------------------------------------------------------------------------------------------------------------------------------------------------------------------------------------------------------------------------------------------------------------------------------------------------------------------------------------------------------------------------------------------------------------------------------------------------------------------------------------------------------------------------------------------------------------------------------------------------------------------------------------------------------------------------------------------------------------------------------------------------------------------------------------------------------------------------------------------------------------------------------------------------------------------------------------------------------------------------------------------------------------------------------------------------------------------------------------------------------------------------------------------------------------------------------------------------------------------------------------------------------------------------------------------------------|
| 30. Did you select an exit and then change your mind?  Detyes No  If yes, explain we were told to exit the rear of the plane  Thus in row 7, The emergency exit on the units was                                                                                                                                                                                                                                                                                                                                                                                                                                                                                                                                                                                                                                                                                                                                                                                                                                                                                                                                                                                                                                                                                                                                                                                                                                                                                                                                                                                                                                                                                                                                                                                                                                                                                                                                                                                                                                                                                                                                               |
| open go I used it.                                                                                                                                                                                                                                                                                                                                                                                                                                                                                                                                                                                                                                                                                                                                                                                                                                                                                                                                                                                                                                                                                                                                                                                                                                                                                                                                                                                                                                                                                                                                                                                                                                                                                                                                                                                                                                                                                                                                                                                                                                                                                                             |
| 31. If you used an over-wing exit, how did you get off the wing?  Inflatable slide Slid down back of wing Jumped off front of wing Not Applicable  Other                                                                                                                                                                                                                                                                                                                                                                                                                                                                                                                                                                                                                                                                                                                                                                                                                                                                                                                                                                                                                                                                                                                                                                                                                                                                                                                                                                                                                                                                                                                                                                                                                                                                                                                                                                                                                                                                                                                                                                       |
| 32. If you used an over-wing exit, did you place the exit door inside the aircraft?  Yes No Not Applicable                                                                                                                                                                                                                                                                                                                                                                                                                                                                                                                                                                                                                                                                                                                                                                                                                                                                                                                                                                                                                                                                                                                                                                                                                                                                                                                                                                                                                                                                                                                                                                                                                                                                                                                                                                                                                                                                                                                                                                                                                     |
| 33. If you used an over-wing exit, did you see any arrows indicating direction to get off the wing?  Yes No Not Applicable                                                                                                                                                                                                                                                                                                                                                                                                                                                                                                                                                                                                                                                                                                                                                                                                                                                                                                                                                                                                                                                                                                                                                                                                                                                                                                                                                                                                                                                                                                                                                                                                                                                                                                                                                                                                                                                                                                                                                                                                     |
| Carry-on Baggage                                                                                                                                                                                                                                                                                                                                                                                                                                                                                                                                                                                                                                                                                                                                                                                                                                                                                                                                                                                                                                                                                                                                                                                                                                                                                                                                                                                                                                                                                                                                                                                                                                                                                                                                                                                                                                                                                                                                                                                                                                                                                                               |
| 34. Did you have carry-on baggage (count purse, computers, backpack etc. each as one item)?  No properties a page of the purse of the p |
| 35. Did you have to gate check a bag you were planning to carry on?  Yes Alo                                                                                                                                                                                                                                                                                                                                                                                                                                                                                                                                                                                                                                                                                                                                                                                                                                                                                                                                                                                                                                                                                                                                                                                                                                                                                                                                                                                                                                                                                                                                                                                                                                                                                                                                                                                                                                                                                                                                                                                                                                                   |
| 36. Where did you store your:  Purse: Under seat Overhead bin Closet Other  Briefcase: Under seat Overhead bin Closet Other  Computer: Under seat Overhead bin Closet Other  Suitcase 1: Under seat Overhead bin Closet Other  Suitcase 2: Under seat Overhead bin Closet Other                                                                                                                                                                                                                                                                                                                                                                                                                                                                                                                                                                                                                                                                                                                                                                                                                                                                                                                                                                                                                                                                                                                                                                                                                                                                                                                                                                                                                                                                                                                                                                                                                                                                                                                                                                                                                                                |
| 37. Did you attempt to take any carry-on items with you during the evacuation?  Yes No                                                                                                                                                                                                                                                                                                                                                                                                                                                                                                                                                                                                                                                                                                                                                                                                                                                                                                                                                                                                                                                                                                                                                                                                                                                                                                                                                                                                                                                                                                                                                                                                                                                                                                                                                                                                                                                                                                                                                                                                                                         |
| If no skip to item 41                                                                                                                                                                                                                                                                                                                                                                                                                                                                                                                                                                                                                                                                                                                                                                                                                                                                                                                                                                                                                                                                                                                                                                                                                                                                                                                                                                                                                                                                                                                                                                                                                                                                                                                                                                                                                                                                                                                                                                                                                                                                                                          |
| 38. What items did you need to take?    Medicines   Money/wallet/credit cards   Car/House key   Clothes   Camera   Computer     Job related items   Sentimental items   Other                                                                                                                                                                                                                                                                                                                                                                                                                                                                                                                                                                                                                                                                                                                                                                                                                                                                                                                                                                                                                                                                                                                                                                                                                                                                                                                                                                                                                                                                                                                                                                                                                                                                                                                                                                                                                                                                                                                                                  |
|                                                                                                                                                                                                                                                                                                                                                                                                                                                                                                                                                                                                                                                                                                                                                                                                                                                                                                                                                                                                                                                                                                                                                                                                                                                                                                                                                                                                                                                                                                                                                                                                                                                                                                                                                                                                                                                                                                                                                                                                                                                                                                                                |
| 39. Where were the items stored?  Under seat Overhead bin Closet Other  Other                                                                                                                                                                                                                                                                                                                                                                                                                                                                                                                                                                                                                                                                                                                                                                                                                                                                                                                                                                                                                                                                                                                                                                                                                                                                                                                                                                                                                                                                                                                                                                                                                                                                                                                                                                                                                                                                                                                                                                                                                                                  |
| 40. What happened to any carry-on bags you took with you during the evacuation?  Taken by flight attendant Placed in a seat Returned to overhead bin  Dropped to floor Carried down slide/out wing Other                                                                                                                                                                                                                                                                                                                                                                                                                                                                                                                                                                                                                                                                                                                                                                                                                                                                                                                                                                                                                                                                                                                                                                                                                                                                                                                                                                                                                                                                                                                                                                                                                                                                                                                                                                                                                                                                                                                       |
| 41. Did other passengers attempt to take carry-on items with themselves?  No                                                                                                                                                                                                                                                                                                                                                                                                                                                                                                                                                                                                                                                                                                                                                                                                                                                                                                                                                                                                                                                                                                                                                                                                                                                                                                                                                                                                                                                                                                                                                                                                                                                                                                                                                                                                                                                                                                                                                                                                                                                   |
| 42. Did passengers retrieving carry-on luggage slow the evacuation?  Yes \[ \sum \text{No} \]  O0004                                                                                                                                                                                                                                                                                                                                                                                                                                                                                                                                                                                                                                                                                                                                                                                                                                                                                                                                                                                                                                                                                                                                                                                                                                                                                                                                                                                                                                                                                                                                                                                                                                                                                                                                                                                                                                                                                                                                                                                                                           |