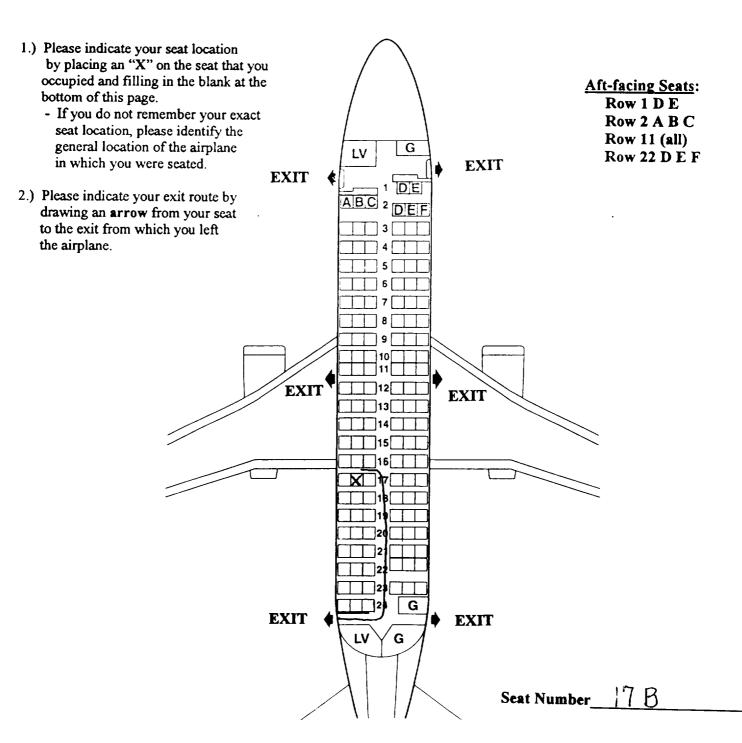

| _  |
|                                                                                                                                                                                                                                                                                                                                                                                                     | _  |

# Southwest Airlines Flight 1455 March 5, 2000 Burbank, California Boeing 737-300



# NATIONAL TRANSPORTATION SAFETY BOARD Washington D.C. 20594

### PASSENGER QUESTIONNAIRE

The mission of the National Transportation Safety Board is to prevent accidents and save lives in transportation. We are tasked with investigating transportation accidents, determining the probable cause, and making recommendations to prevent them from happening again. One of the tools the Board uses to complete its mission is safety studies. This questionnaire is voluntary and anonymous. The form should require approximately 20 minutes of your time. This form is required to display a currently valid OMB control number. If you should have any questions about any aspects of this questionnaire or its use please feel free to contact the NTSB at 202-314-6363. Thank you for your assistance.

| please fe