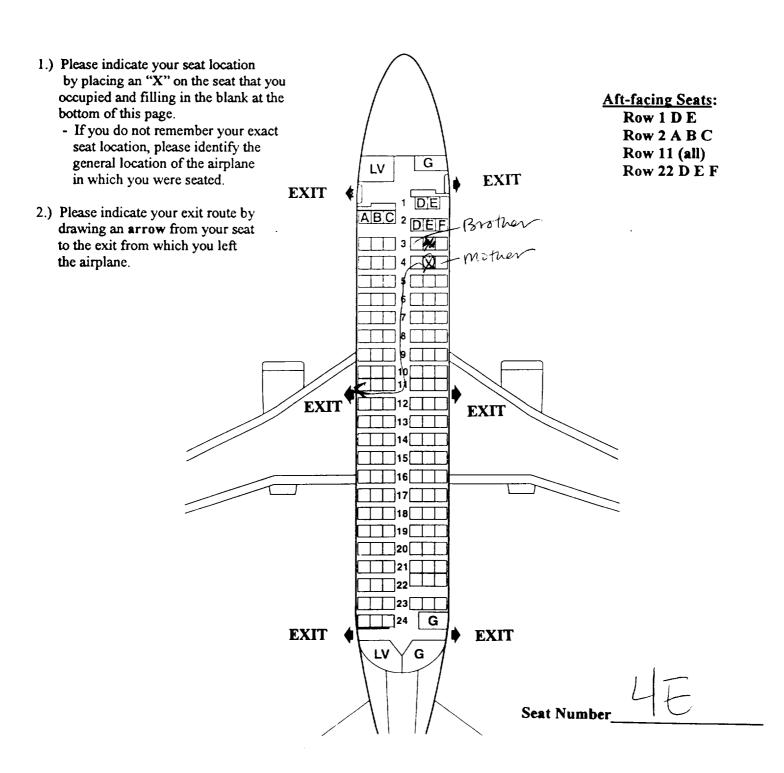

|  |  |  |
| circumstances.                                                                                                                                                                                                                                                                                                                                                                                       |  |  |  |

## Southwest Airlines Flight 1455 March 5, 2000 Burbank, California Boeing 737-300



## NATIONAL TRANSPORTATION SAFETY BOARD Washington D.C. 20594

### PASSENGER QUESTIONNAIRE

The mission of the National Transportation Safety Board is to prevent accidents and save lives in transportation. We are tasked with investigating transportation accidents, determining the probable cause, and making recommendations to prevent them from happening again. One of the tools the Board uses to complete its mission is safety studies. This questionnaire is voluntary and anonymous. The form should require approximately 20 minutes of your time. This form is required to display a currently valid OMB control number. If you should have any questions about any aspects of this questionnaire or its use please feel free to contact the NTSB at 202-314-6363. Thank you for your assistance.

| a curren