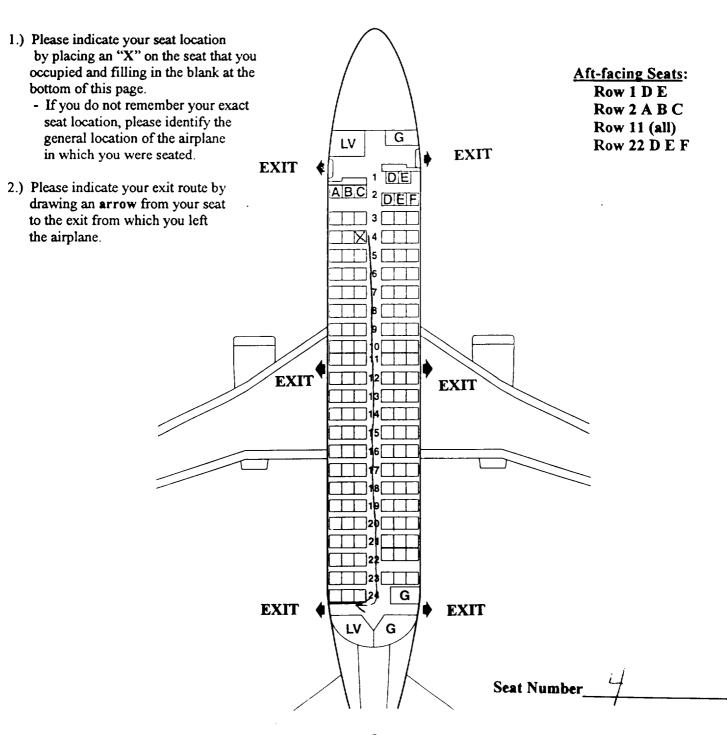

## PASSENGER QUESTIONNAIRE

The mission of the National Transportation Safety Board is to prevent accidents and save lives in transportation. We are tasked with investigating transportation accidents, determining the probable cause, and making recommendations to prevent them from happening again. One of the tools the Board uses to complete its mission is safety studies. This questionnaire is voluntary and anonymous. The form should require approximately 20 minutes of your time. This form is required to display a currently valid OMB control number. If you should have any questions about any aspects of this questionnaire or its use please feel free to contact the NTSB at 202-314-6363. Thank you for your assistance.