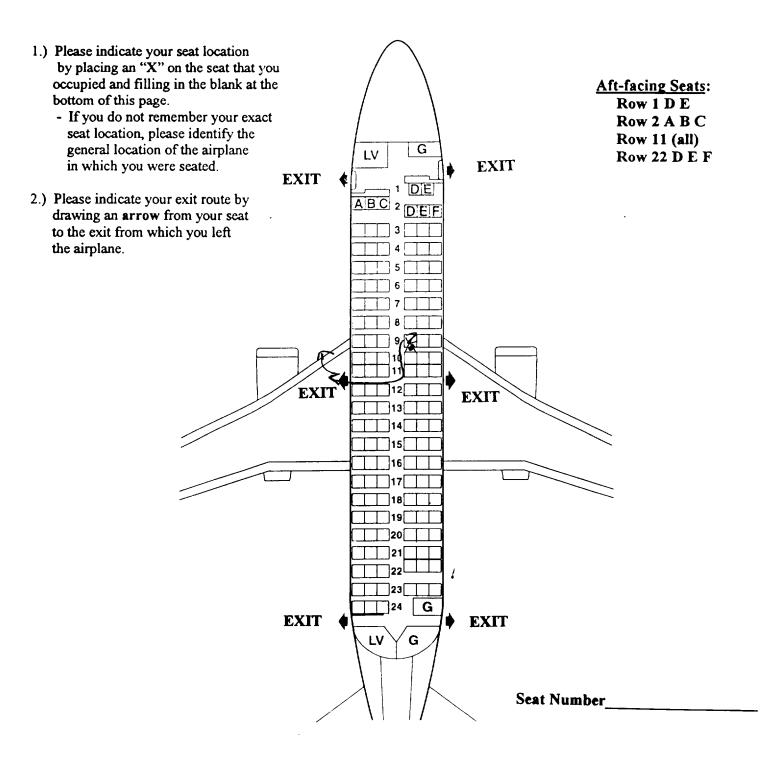

|                                         |  |
|                                                                                                                                                                                                                                                                                                                                                                                                      |                                         |  |

## Southwest Airlines Flight 1455 March 5, 2000 Burbank, California Boeing 737-300



### NATIONAL TRANSPORTATION SAFETY BOARD Washington D.C. 20594

#### PASSENGER QUESTIONNAIRE

The mission of the National Transportation Safety Board is to prevent accidents and save lives in transportation. We are tasked with investigating transportation accidents, determining the probable cause, and making recommendations to prevent them from happening again. One of the tools the Board uses to complete its mission is safety studies. This questionnaire is voluntary and anonymous. The form should require approximately 20 minutes of your time. This form is required to display a currently valid OMB control number. If you should have any questions about any aspects of this questionnaire or its use please feel free to contact the NTSB at 202-314-6363. Thank you for your assistance.

| please