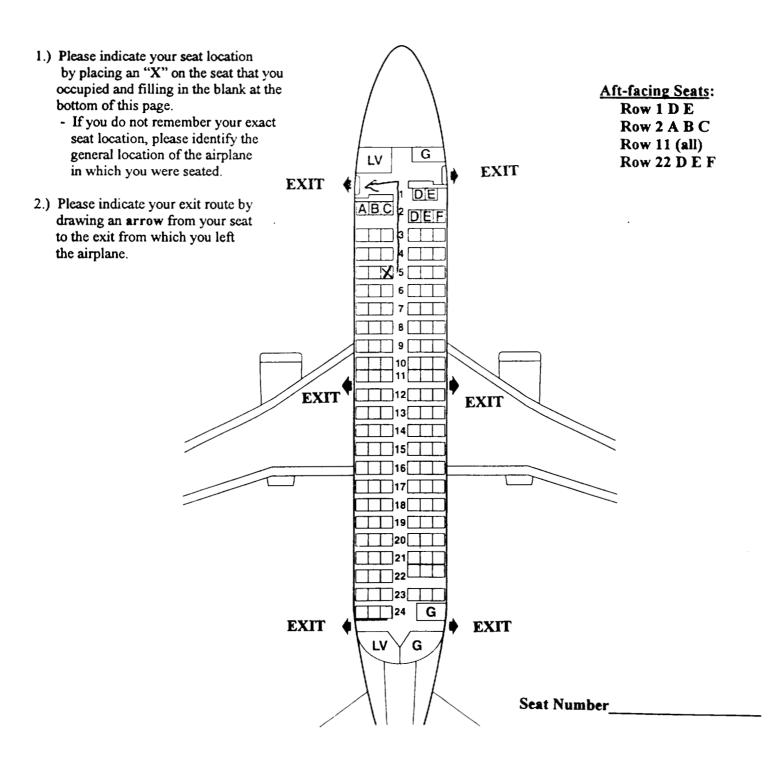

|  |  |  |  |
|                                                                                                                                                                                                                                                                                                                                                                                                      |  |  |  |  |

# Southwest Airlines Flight 1455 March 5, 2000 Burbank, California Boeing 737-300



#### NATIONAL TRANSPORTATION SAFETY BOARD Washington D.C. 20594

#### PASSENGER QUESTIONNAIRE

The mission of the National Transportation Safety Board is to prevent accidents and save lives in transportation. We are tasked with investigating transportation accidents, determining the probable cause, and making recommendations to prevent them from happening again. One of the tools the Board uses to complete its mission is safety studies. This questionnaire is voluntary and anonymous. The form should require approximately 20 minutes of your time. This form is required to display a currently valid OMB control number. If you should have any questions about any aspects of this questionnaire or its use please feel free to contact the NTSB at 202-314-6363. Thank you for your assistance.

| pleas