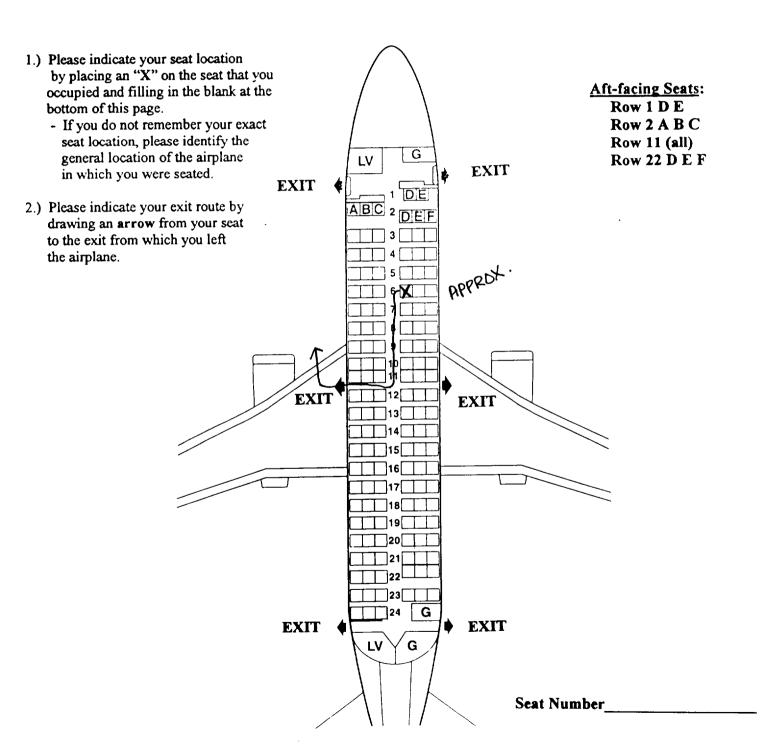

.

| Emergency Exits                                                                                                                                                                                                                                                                                      |
|------------------------------------------------------------------------------------------------------------------------------------------------------------------------------------------------------------------------------------------------------------------------------------------------------|
| 12. When did you look for the emergency exit(s) closest to your seat?  During boarding During the pre-flight briefing After the preflight briefing but before the evacuation During the evacuation                                                                                                   |
| 13. Where did you look for an exit? (Check all that apply)  In front of me Behind me Left of me Right of me                                                                                                                                                                                          |
| 14. Prior to the evacuation did you count the number of rows from your seat to an emergency exit?  Yes ZNo                                                                                                                                                                                           |
| 15. Were you seated in an emergency exit row?  ☐ Yes ►No If no skip to item 19                                                                                                                                                                                                                       |
| <ul><li>16. Did you receive any pre-flight instructions on your responsibilities in case of an evacuation?</li><li>☐ Yes ☐ No</li></ul>                                                                                                                                                              |
| 17. Did you receive a personal briefing by a flight attendant on your emergency exit responsibilities?  ☐ Yes ☐ No                                                                                                                                                                                   |
| 18. Did you read the instructions on operating the exit?  ☐ Yes ☐ No                                                                                                                                                                                                                                 |
| 19. Did you open an exit yourself?  ☐ Yes PNo If no. skip to item 24                                                                                                                                                                                                                                 |
| 20. What caused you to open the exit?  ☐ Flight attendant ☐ P.A. announcement ☐ Personal assessment ☐ Other                                                                                                                                                                                          |
| 21. Did you have any difficulties opening the exit?  Yes No  Explain:                                                                                                                                                                                                                                |
|                                                                                                                                                                                                                                                                                                      |
| 22. Did you use this exit?  Yes No                                                                                                                                                                                                                                                                   |
| 23. Did you open the exit while the aircraft was moving?  Yes No                                                                                                                                                                                                                                     |
| 24. When did you decide which exit to use?  Before the evacuation order was given As I left my seat As I traveled down the aisle Other                                                                                                                                                               |
| 25. For what reasons did you choose this exit? (Check all that apply)  I was called to the exit I was directed by cabin staff It was the only available exit  The other exit was blocked I followed other passengers I was the closest exit  Other front the deployed incorrectly blocking the exit. |
| 26. Were you directed away from a specific exit?  Yes \[ \sum \text{No} \] No                                                                                                                                                                                                                        |
| 27. Were you directed toward a specific exit?  Yes \( \sum \) No                                                                                                                                                                                                                                     |
| 28. Did you follow these directions?                                                                                                                                                                                                                                                                 |
| □ Yes <b>≥</b> No <b>COOOO3</b>                                                                                                                                                                                                                                                                      |

•

| 29. Did you pass a usable exit at the direction of a flight attendant?  Yes No                                                                                                                                                                                                                                                                                                                                                                                                                                                                                                                                                                                                                                                                                                                                                                                                                                                                                                                                                                                                                                                                                                                                                                                                                                                                                                                                                                                                                                                                                                                                                                                                                                                                                                                                                                                                                                                                                                                                                                                                                                                 |
|--------------------------------------------------------------------------------------------------------------------------------------------------------------------------------------------------------------------------------------------------------------------------------------------------------------------------------------------------------------------------------------------------------------------------------------------------------------------------------------------------------------------------------------------------------------------------------------------------------------------------------------------------------------------------------------------------------------------------------------------------------------------------------------------------------------------------------------------------------------------------------------------------------------------------------------------------------------------------------------------------------------------------------------------------------------------------------------------------------------------------------------------------------------------------------------------------------------------------------------------------------------------------------------------------------------------------------------------------------------------------------------------------------------------------------------------------------------------------------------------------------------------------------------------------------------------------------------------------------------------------------------------------------------------------------------------------------------------------------------------------------------------------------------------------------------------------------------------------------------------------------------------------------------------------------------------------------------------------------------------------------------------------------------------------------------------------------------------------------------------------------|
| 30. Did you select an exit and then change your mind?  Detyes No  If yes, explain we were told to exit the rear of the plane  Thus in row 7, The emergency exit on the units was                                                                                                                                                                                                                                                                                                                                                                                                                                                                                                                                                                                                                                                                                                                                                                                                                                                                                                                                                                                                                                                                                                                                                                                                                                                                                                                                                                                                                                                                                                                                                                                                                                                                                                                                                                                                                                                                                                                                               |
| open go I used it.                                                                                                                                                                                                                                                                                                                                                                                                                                                                                                                                                                                                                                                                                                                                                                                                                                                                                                                                                                                                                                                                                                                                                                                                                                                                                                                                                                                                                                                                                                                                                                                                                                                                                                                                                                                                                                                                                                                                                                                                                                                                                                             |
| 31. If you used an over-wing exit, how did you get off the wing?  Inflatable slide Slid down back of wing Jumped off front of wing Not Applicable  Other                                                                                                                                                                                                                                                                                                                                                                                                                                                                                                                                                                                                                                                                                                                                                                                                                                                                                                                                                                                                                                                                                                                                                                                                                                                                                                                                                                                                                                                                                                                                                                                                                                                                                                                                                                                                                                                                                                                                                                       |
| 32. If you used an over-wing exit, did you place the exit door inside the aircraft?  Yes No Not Applicable                                                                                                                                                                                                                                                                                                                                                                                                                                                                                                                                                                                                                                                                                                                                                                                                                                                                                                                                                                                                                                                                                                                                                                                                                                                                                                                                                                                                                                                                                                                                                                                                                                                                                                                                                                                                                                                                                                                                                                                                                     |
| 33. If you used an over-wing exit, did you see any arrows indicating direction to get off the wing?  Yes No Not Applicable                                                                                                                                                                                                                                                                                                                                                                                                                                                                                                                                                                                                                                                                                                                                                                                                                                                                                                                                                                                                                                                                                                                                                                                                                                                                                                                                                                                                                                                                                                                                                                                                                                                                                                                                                                                                                                                                                                                                                                                                     |
| Carry-on Baggage                                                                                                                                                                                                                                                                                                                                                                                                                                                                                                                                                                                                                                                                                                                                                                                                                                                                                                                                                                                                                                                                                                                                                                                                                                                                                                                                                                                                                                                                                                                                                                                                                                                                                                                                                                                                                                                                                                                                                                                                                                                                                                               |
| 34. Did you have carry-on baggage (count purse, computers, backpack etc. each as one item)?  No properties a page of the purse of the p |
| 35. Did you have to gate check a bag you were planning to carry on?  Yes Alo                                                                                                                                                                                                                                                                                                                                                                                                                                                                                                                                                                                                                                                                                                                                                                                                                                                                                                                                                                                                                                                                                                                                                                                                                                                                                                                                                                                                                                                                                                                                                                                                                                                                                                                                                                                                                                                                                                                                                                                                                                                   |
| 36. Where did you store your:  Purse: Under seat Overhead bin Closet Other  Briefcase: Under seat Overhead bin Closet Other  Computer: Under seat Overhead bin Closet Other  Suitcase 1: Under seat Overhead bin Closet Other  Suitcase 2: Under seat Overhead bin Closet Other                                                                                                                                                                                                                                                                                                                                                                                                                                                                                                                                                                                                                                                                                                                                                                                                                                                                                                                                                                                                                                                                                                                                                                                                                                                                                                                                                                                                                                                                                                                                                                                                                                                                                                                                                                                                                                                |
| 37. Did you attempt to take any carry-on items with you during the evacuation?  Yes No                                                                                                                                                                                                                                                                                                                                                                                                                                                                                                                                                                                                                                                                                                                                                                                                                                                                                                                                                                                                                                                                                                                                                                                                                                                                                                                                                                                                                                                                                                                                                                                                                                                                                                                                                                                                                                                                                                                                                                                                                                         |
| If no skip to item 41                                                                                                                                                                                                                                                                                                                                                                                                                                                                                                                                                                                                                                                                                                                                                                                                                                                                                                                                                                                                                                                                                                                                                                                                                                                                                                                                                                                                                                                                                                                                                                                                                                                                                                                                                                                                                                                                                                                                                                                                                                                                                                          |
| 38. What items did you need to take?    Medicines   Money/wallet/credit cards   Car/House key   Clothes   Camera   Computer     Job related items   Sentimental items   Other                                                                                                                                                                                                                                                                                                                                                                                                                                                                                                                                                                                                                                                                                                                                                                                                                                                                                                                                                                                                                                                                                                                                                                                                                                                                                                                                                                                                                                                                                                                                                                                                                                                                                                                                                                                                                                                                                                                                                  |
|                                                                                                                                                                                                                                                                                                                                                                                                                                                                                                                                                                                                                                                                                                                                                                                                                                                                                                                                                                                                                                                                                                                                                                                                                                                                                                                                                                                                                                                                                                                                                                                                                                                                                                                                                                                                                                                                                                                                                                                                                                                                                                                                |
| 39. Where were the items stored?  Under seat Overhead bin Closet Other  Other                                                                                                                                                                                                                                                                                                                                                                                                                                                                                                                                                                                                                                                                                                                                                                                                                                                                                                                                                                                                                                                                                                                                                                                                                                                                                                                                                                                                                                                                                                                                                                                                                                                                                                                                                                                                                                                                                                                                                                                                                                                  |
| 40. What happened to any carry-on bags you took with you during the evacuation?  Taken by flight attendant Placed in a seat Returned to overhead bin  Dropped to floor Carried down slide/out wing Other                                                                                                                                                                                                                                                                                                                                                                                                                                                                                                                                                                                                                                                                                                                                                                                                                                                                                                                                                                                                                                                                                                                                                                                                                                                                                                                                                                                                                                                                                                                                                                                                                                                                                                                                                                                                                                                                                                                       |
| 41. Did other passengers attempt to take carry-on items with themselves?  No                                                                                                                                                                                                                                                                                                                                                                                                                                                                                                                                                                                                                                                                                                                                                                                                                                                                                                                                                                                                                                                                                                                                                                                                                                                                                                                                                                                                                                                                                                                                                                                                                                                                                                                                                                                                                                                                                                                                                                                                                                                   |
| 42. Did passengers retrieving carry-on luggage slow the evacuation?  Yes \[ \sum \text{No} \]  O0004                                                                                                                                                                                                                                                                                                                                                                                                                                                                                                                                                                                                                                                                                                                                                                                                                                                                                                                                                                                                                                                                                                                                                                                                                                                                                                                                                                                                                                                                                                                                                                                                                                                                                                                                                                                                                                                                                                                                                                                                                           |