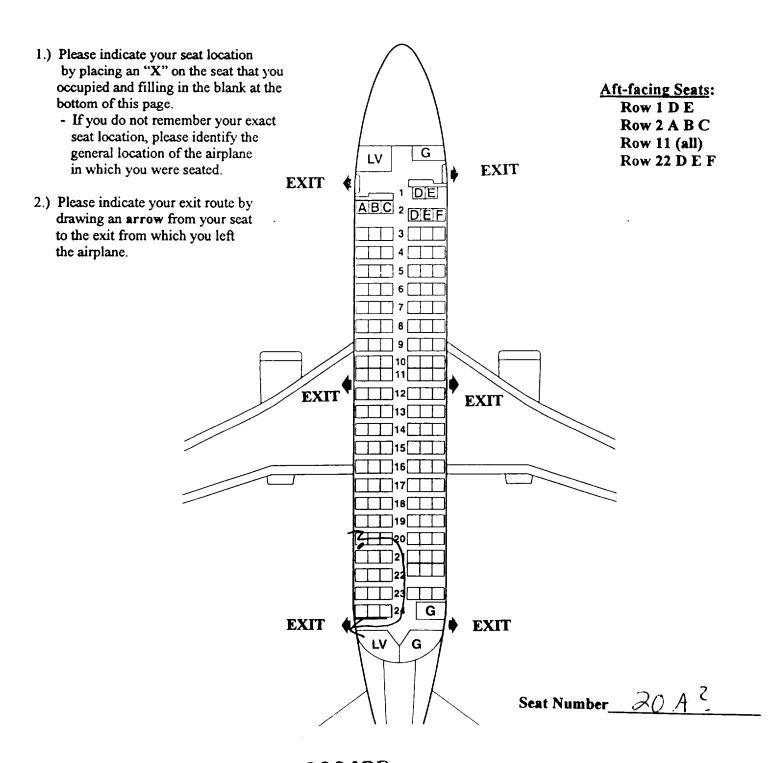

|
|                                                                                                                                                                                                                                                                                                                                                                                                      |

# Southwest Airlines Flight 1455 March 5, 2000 Burbank, California Boeing 737-300



## NATIONAL TRANSPORTATION SAFETY BOARD Washington D.C. 20594

### PASSENGER QUESTIONNAIRE

The mission of the National Transportation Safety Board is to prevent accidents and save lives in transportation. We are tasked with investigating transportation accidents, determining the probable cause, and making recommendations to prevent them from happening again. One of the tools the Board uses to complete its mission is safety studies. This questionnaire is voluntary and anonymous. The form should require approximately 20 minutes of your time. This form is required to display a currently valid OMB control number. If you should have any questions about any aspects of this questionnaire or its use please feel free to contact the NTSB at 202-314-6363. Thank you for your assistance.

| a curren