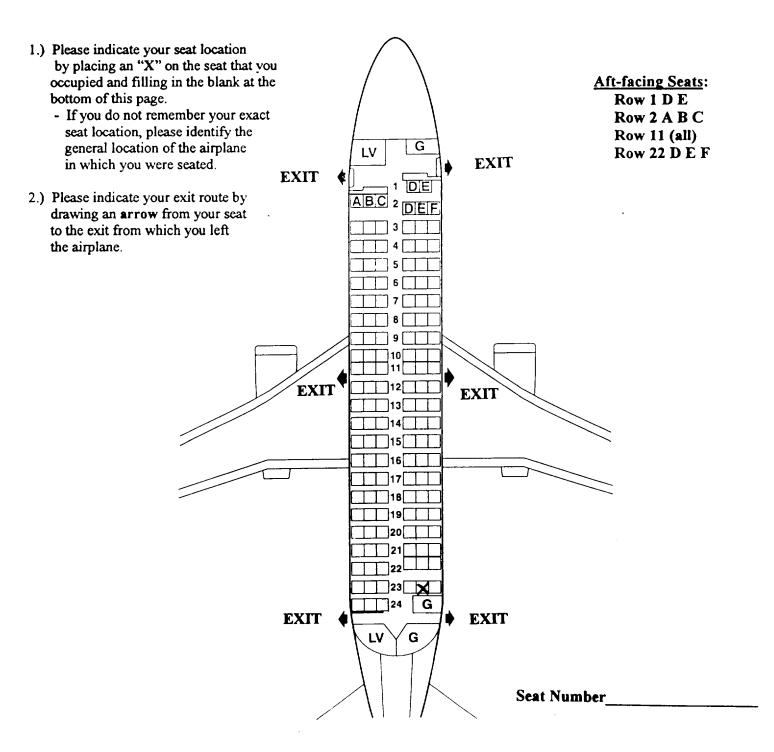

|
|                                                                                                                                                                                                                                                                                                                                                                                                      |

# Southwest Airlines Flight 1455 March 5, 2000 Burbank, California Boeing 737-300



# NATIONAL TRANSPORTATION SAFETY BOARD Washington D.C. 20594

#### PASSENGER QUESTIONNAIRE

The mission of the National Transportation Safety Board is to prevent accidents and save lives in transportation. We are tasked with investigating transportation accidents, determining the probable cause, and making recommendations to prevent them from happening again. One of the tools the Board uses to complete its mission is safety studies. This questionnaire is voluntary and anonymous. The form should require approximately 20 minutes of your time. This form is required to display a currently valid OMB control number. If you should have any questions about any aspects of this questionnaire or its use please feel free to contact the NTSB at 202-314-6363. Thank you for your assistance.

| a curren