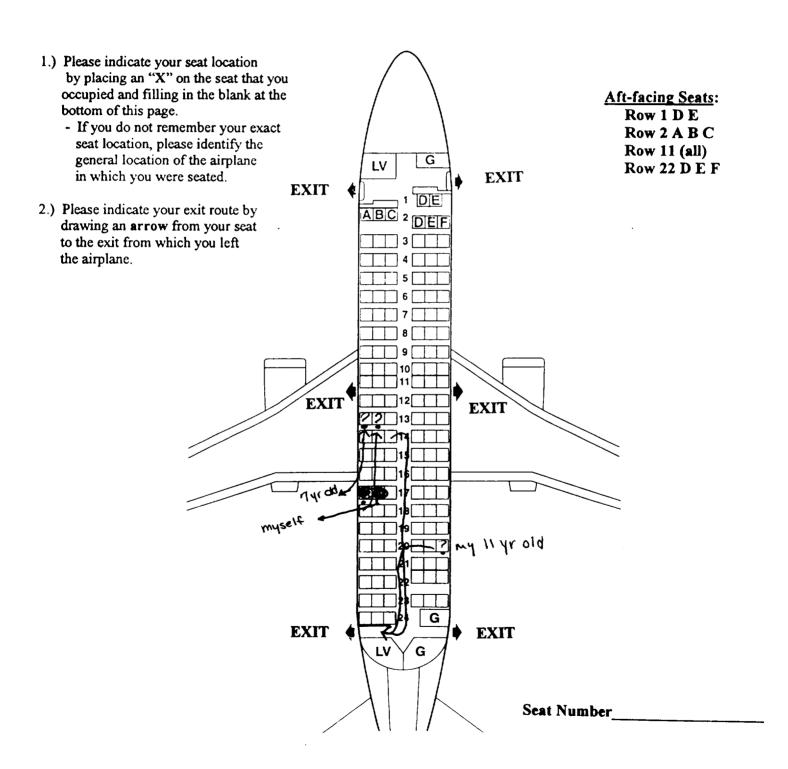

|  |  |
|                                                                                                                                                                                                                                                                                                                                                                                                      |  |  |

# Southwest Airlines Flight 1455 March 5, 2000 Burbank, California Boeing 737-300



### NATIONAL RANSPORTATION SAFET DARD Washington D.C. 20594

### PASSENGER QUESTIONNAIRE

The mission of the National Transportation Safety Board is to prevent accidents and save lives in transportation. We are tasked with investigating transportation accidents, determining the probable cause, and making recommendations to prevent them from happening again. One of the tools the Board uses to complete its mission is safety studies. This questionnaire is voluntary and anonymous. The form should require approximately 20 minutes of your time. This form is required to display a currently valid OMB control number. If you should have any questions about any aspects of this questionnaire or its use please feel free to contact the NTSB at 202-314-6363. Thank you for your assistance. Safety Briefi