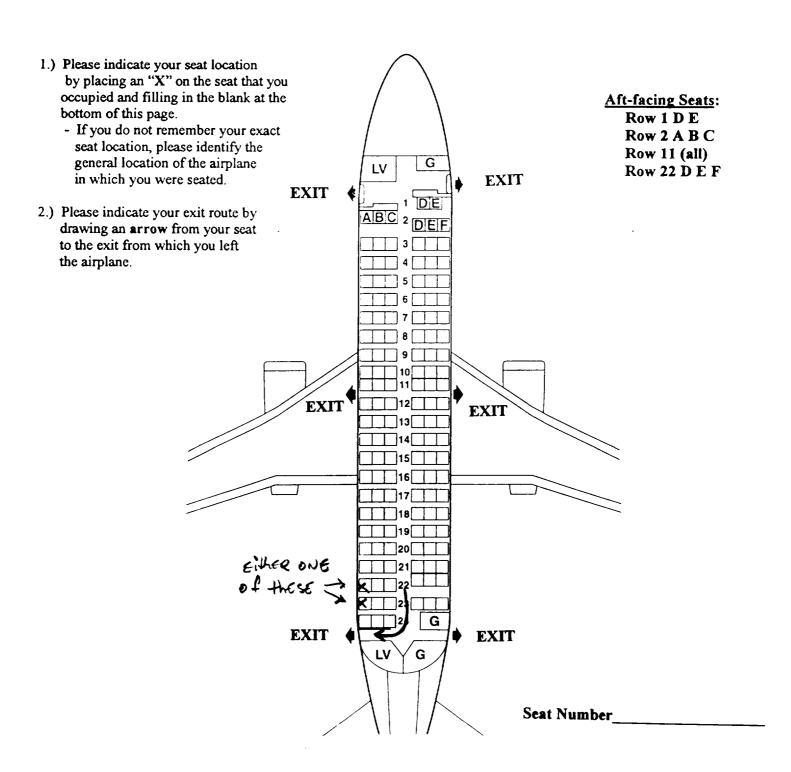

|
|                                                                                                                                                                                                                                                                                                                                                                                                      |

# Southwest Airlines Flight 1455 March 5, 2000 Burbank, California Boeing 737-300



### NATIONAL TRANSPORTATION SAFETY BOARD Washington D.C. 20594

#### PASSENGER QUESTIONNAIRE

The mission of the National Transportation Safety Board is to prevent accidents and save lives in transportation. We are tasked with investigating transportation accidents, determining the probable cause, and making recommendations to prevent them from happening again. One of the tools the Board uses to complete its mission is safety studies. This questionnaire is voluntary and anonymous. The form should require approximately 20 minutes of your time. This form is required to display a currently valid OMB control number. If you should have any questions about any aspects of this questionnaire or its use please feel free to contact the NTSB at 202-314-6363. Thank you for your assistance.

| please