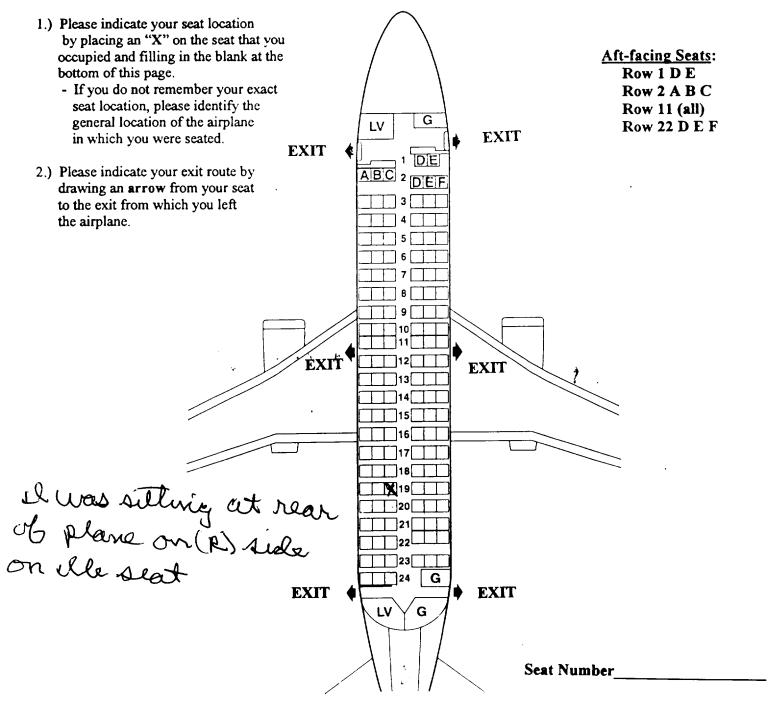

|

#### **Additional Thoughts**

Thank you for completing the above items. The Safety Board welcomes any comments on what was helpful during the evacuation and what improvements or changes to the design and operation of safety equipment you might suggest. Feel free to discuss items such as the equipment used, instructions given, crew, passengers or any other area you think is important. Use additional paper if needed.



Southwest Airlines
Flight 1455
March 5, 2000
Burbank, California
Boeing 737-300



# NATIONAL TRANSPORTATION SAFETY BOARD Washington D.C. 20594

### PASSENGER QUESTIONNAIRE

The mission of the National Transportation Safety Board is to prevent accidents and save lives in transportation. We are tasked with investigating transportation accidents, determining the probable cause, and making recommendations to prevent them from happening again. One of the tools the Board uses to complete its mission is safety studies. This questionnaire is voluntary and anonymous. The form should require approximately 20 minutes of your time. This form is required to display a currently valid OMB control number. If you should have any questions about any aspects of this questionnaire or its use please feel free to contact the NTSB at 202-314-6363. Thank you for your assistance.

| please fe