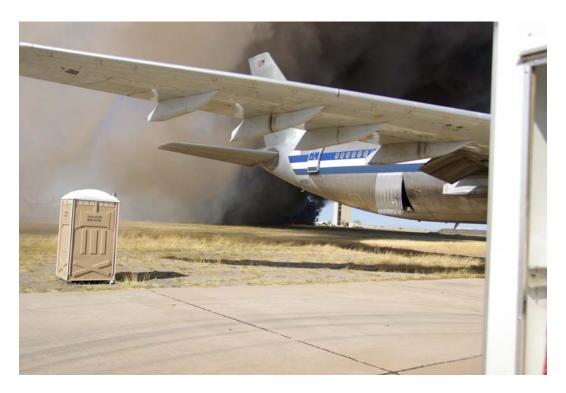

## ON-SITE ACCIDENT PHOTOGRAPHS WITH TIMESTAMPS

(with 11 embedded photographs)

6 Pages

Photograph 1: Time of photograph was 15:34:15 UTC.

Photograph 2: Time of photograph was 15:37:22 UTC.

Photograph 3: Time of photograph was 15:38:17 UTC.