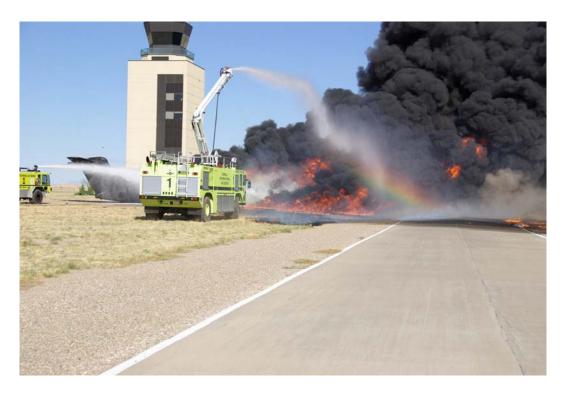

## ON-SITE ACCIDENT PHOTOGRAPHS WITH TIMESTAMPS

(with 11 embedded photographs)

6 Pages

Photograph 1: Time of photograph was 15:34:15 UTC.

Photograph 2: Time of photograph was 15:37:22 UTC.

Photograph 3: Time of photograph was 15:38:17 UTC.

Photograph 4: Time of photograph was 15:38:19 UTC.

Photograph 5: Time of photograph was 15:38:35 UTC.

Photograph 6: Time of photograph was 15:38:41 UTC.

Photograph 7: Time of photograph was 15:38:59 UTC.