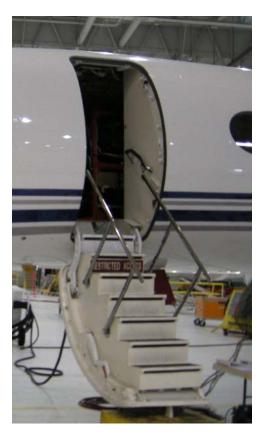

Photograph 3: Airplane damage (Roswell, NM).

Photograph 4: Main entry door (MED) (from sistership).

Photograph 5: Door opening toggle switch for test airplane mechanical MED (from sistership).

Photograph 6: Interior door release handle, unlock: red and unlatch: white (from sistership).