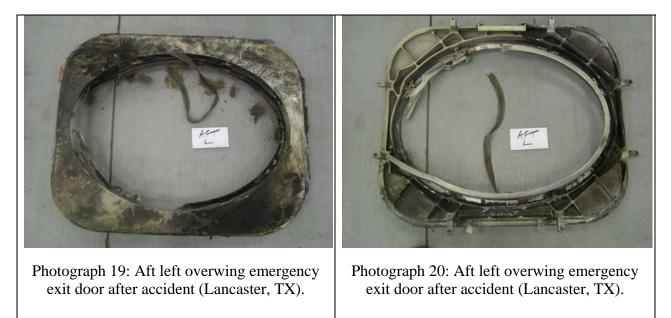

Photograph 11: MED upper door hooks in place (Roswell, NM).

Photograph 12: Gap in lower portion of MED (Lancaster, TX).

Photograph 13: Aft left overwing emergency exit position on-scene (Roswell, NM).

Photograph 14: Forward left overwing emergency exit position on-scene (Roswell, NM).