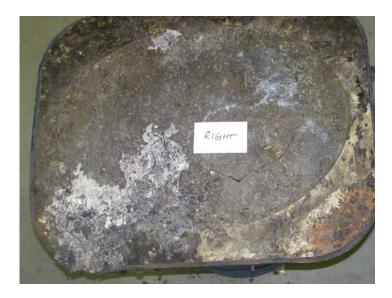

Photograph 21: Forward left overwing emergency exit door after accident (Lancaster, TX).

Photograph 22: Forward left overwing emergency exit door after accident (Lancaster, TX).

Photograph 23: Right side #1 after accident (Lancaster, TX).

Photograph 24: Right side #1 after accident (Lancaster, TX).

Photograph 25: Right side #2 after accident (Lancaster, TX).