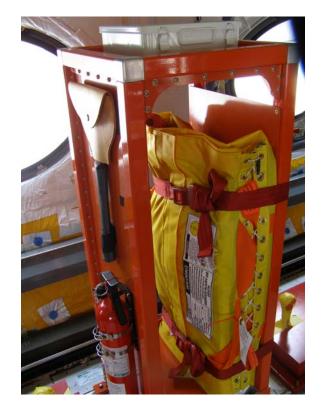

## NATIONAL TRANSPORATION SAFETY BOARD WASHINGTON, D.C.

ATTACHMENT 1

<u>PHOTOGRAPHS</u> (with 25 embedded photographs)

11 Pages

Photograph 1: Emergency equipment station (from sistership).

Photograph 2: Flight test engineer workstation with portable oxygen bottle and quick-don mask on seatback (from sistership).