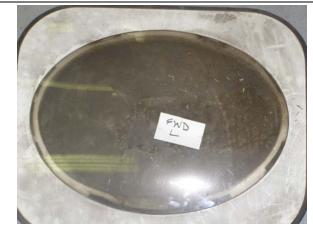

Photograph 21: Forward left overwing emergency exit door after accident (Lancaster, TX).

Photograph 22: Forward left overwing emergency exit door after accident (Lancaster, TX).

Photograph 23: Right side #1 after accident (Lancaster, TX).