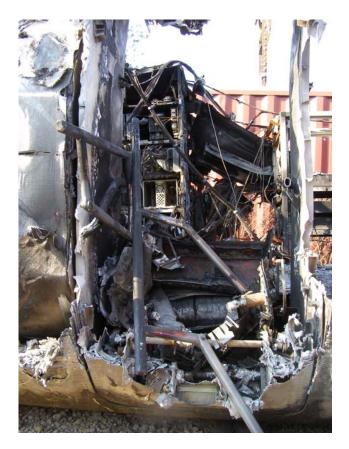

Photograph 3: Airplane damage (Roswell, NM).

Photograph 4: Main entry door (MED) (from sistership).

Photograph 5: Door opening toggle switch for test airplane mechanical MED (from sistership).

Photograph 6: Interior door release handle, unlock: red and unlatch: white (from sistership).