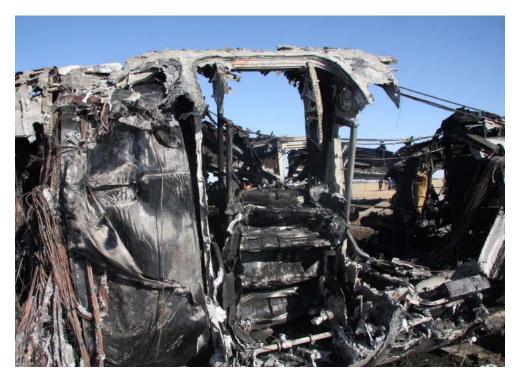

Photograph 21: Forward left overwing emergency exit door after accident (Lancaster, TX).

Photograph 22: Forward left overwing emergency exit door after accident (Lancaster, TX).

Photograph 23: Right side #1 after accident (Lancaster, TX).

Photograph 24: Right side #1 after accident (Lancaster, TX).

Photograph 25: Right side #2 after accident (Lancaster, TX).