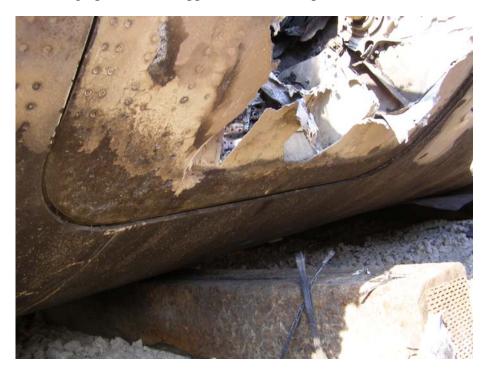

Photograph 11: MED upper door hooks in place (Roswell, NM).

Photograph 12: Gap in lower portion of MED (Lancaster, TX).

Photograph 13: Aft left overwing emergency exit position on-scene (Roswell, NM).

Photograph 14: Forward left overwing emergency exit position on-scene (Roswell, NM).