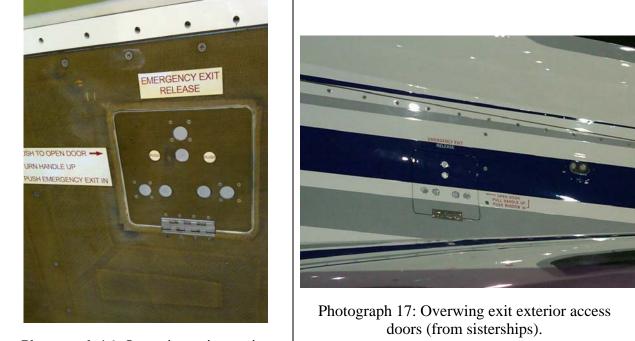

Photograph 15: Installed overwing emergency exit door from interior, T-handle in upper right (from sistership).

Photograph 16: Overwing exit exterior access doors (from sisterships).

Photograph 18: Overwing exit exterior release handle (from sistership).