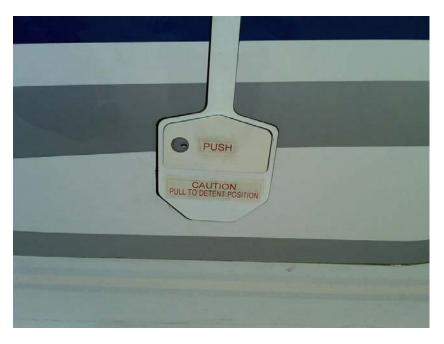

Photograph 7: MED locked indicator on bayonet (from sistership).

Photograph 8: Mechanical MED exterior release handle (from sistership).

Photograph 9: Remains of MED after accident (Lancaster, TX).

Photograph 10: MED components fused together in molten metal (Lancaster, TX).