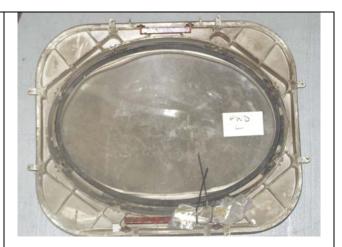

Photograph 21: Forward left overwing emergency exit door after accident (Lancaster, TX).

Photograph 22: Forward left overwing emergency exit door after accident (Lancaster, TX).

Photograph 23: Right side #1 after accident (Lancaster, TX).