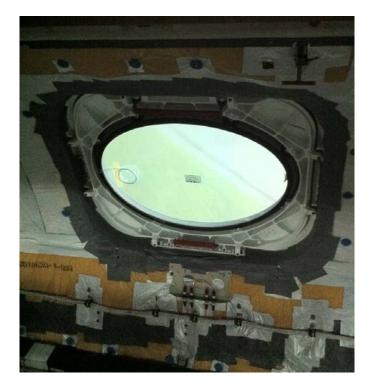

Photograph 15: Installed overwing emergency exit door from interior, T-handle in upper right (from sistership).

Photograph 16: Overwing exit exterior access doors (from sisterships).

Photograph 18: Overwing exit exterior release handle (from sistership).