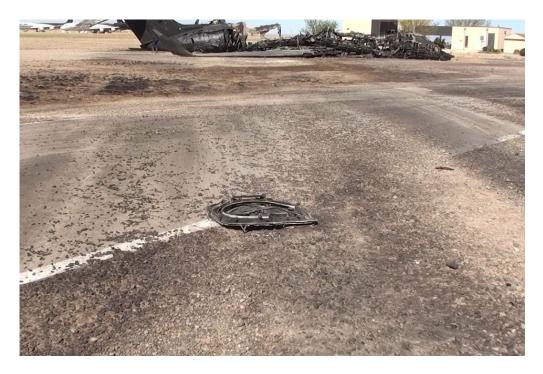

Photograph 11: MED upper door hooks in place (Roswell, NM).

Photograph 12: Gap in lower portion of MED (Lancaster, TX).

Photograph 13: Aft left overwing emergency exit position on-scene (Roswell, NM).

Photograph 14: Forward left overwing emergency exit position on-scene (Roswell, NM).