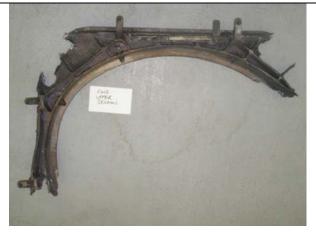

Photograph 7: MED locked indicator on bayonet (from sistership).

Photograph 8: Mechanical MED exterior release handle (from sistership).

Photograph 9: Remains of MED after accident (Lancaster, TX).

Photograph 10: MED components fused together in molten metal (Lancaster, TX).