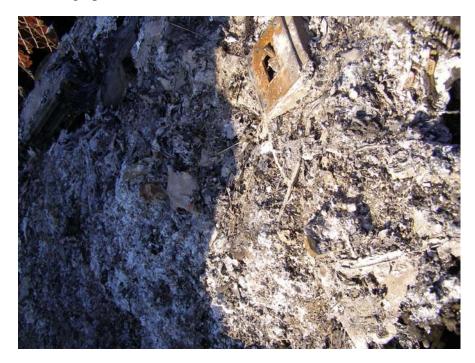

Photograph 7: MED locked indicator on bayonet (from sistership).

Photograph 8: Mechanical MED exterior release handle (from sistership).

Photograph 9: Remains of MED after accident (Lancaster, TX).

Photograph 10: MED components fused together in molten metal (Lancaster, TX).