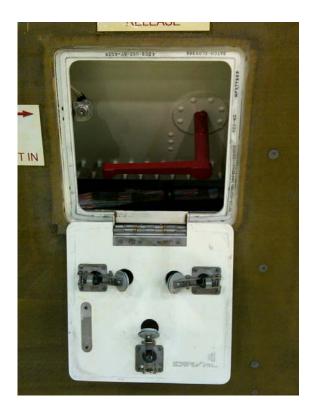

Photograph 15: Installed overwing emergency exit door from interior, T-handle in upper right (from sistership).

Photograph 16: Overwing exit exterior access doors (from sisterships).

Photograph 18: Overwing exit exterior release handle (from sistership).