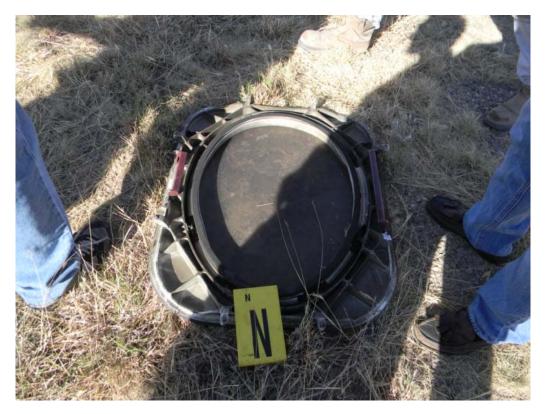

Photograph 11: MED upper door hooks in place (Roswell, NM).

Photograph 12: Gap in lower portion of MED (Lancaster, TX).

Photograph 13: Aft left overwing emergency exit position on-scene (Roswell, NM).

Photograph 14: Forward left overwing emergency exit position on-scene (Roswell, NM).