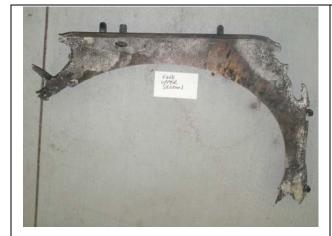

Photograph 7: MED locked indicator on bayonet (from sistership).

Photograph 8: Mechanical MED exterior release handle (from sistership).

Photograph 9: Remains of MED after accident (Lancaster, TX).

Photograph 10: MED components fused together in molten metal (Lancaster, TX).