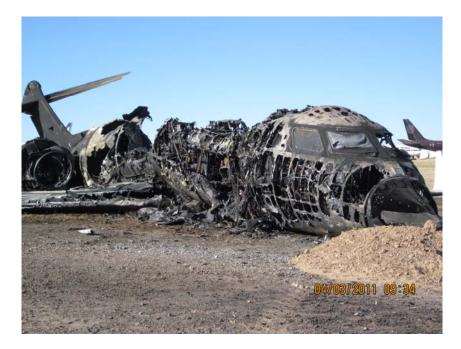

Photograph 3: Airplane damage (Roswell, NM).

Photograph 4: Main entry door (MED) (from sistership).

Photograph 5: Door opening toggle switch for test airplane mechanical MED (from sistership).

Photograph 6: Interior door release handle, unlock: red and unlatch: white (from sistership).