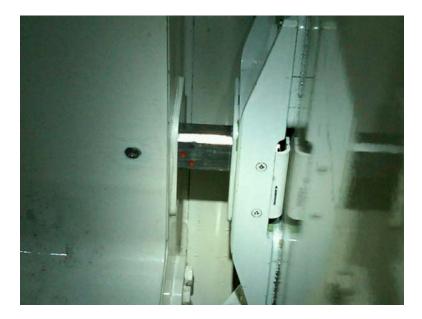

Photograph 11: MED upper door hooks in place (Roswell, NM).

Photograph 12: Gap in lower portion of MED (Lancaster, TX).

Photograph 13: Aft left overwing emergency exit position on-scene (Roswell, NM).

Photograph 14: Forward left overwing emergency exit position on-scene (Roswell, NM).