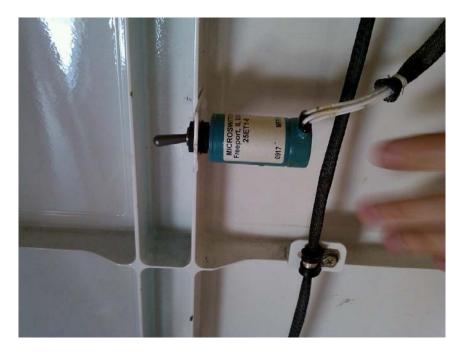

Photograph 3: Airplane damage (Roswell, NM).

Photograph 4: Main entry door (MED) (from sistership).

Photograph 5: Door opening toggle switch for test airplane mechanical MED (from sistership).

Photograph 6: Interior door release handle, unlock: red and unlatch: white (from sistership).