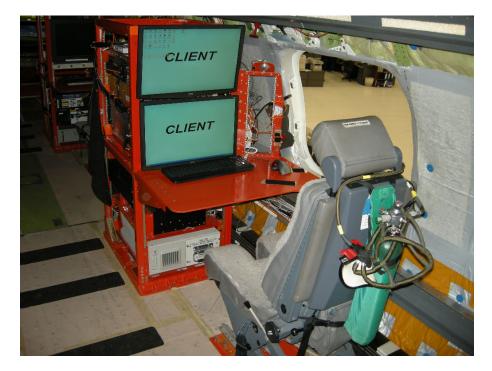

## NATIONAL TRANSPORATION SAFETY BOARD WASHINGTON, D.C.

ATTACHMENT 1

<u>PHOTOGRAPHS</u> (with 25 embedded photographs)

11 Pages

Photograph 1: Emergency equipment station (from sistership).

Photograph 2: Flight test engineer workstation with portable oxygen bottle and quick-don mask on seatback (from sistership).