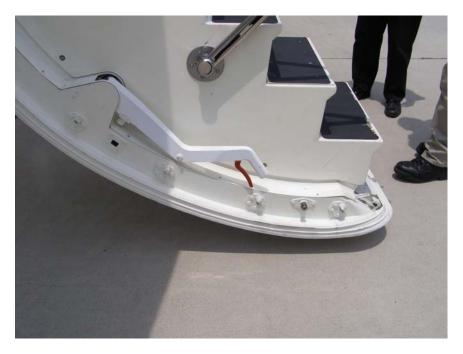

Photograph 3: Airplane damage (Roswell, NM).

Photograph 4: Main entry door (MED) (from sistership).

Photograph 5: Door opening toggle switch for test airplane mechanical MED (from sistership).

Photograph 6: Interior door release handle, unlock: red and unlatch: white (from sistership).