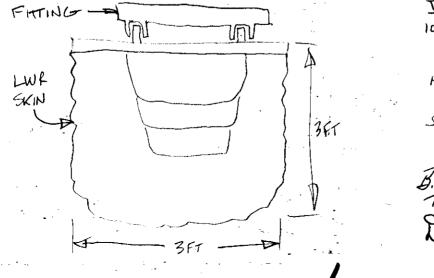

# 8 SPOILER (APROX 3 FT X 3 FT) PANEL ATTACHED TO ACTUATOR (IN SPOILER DOWN POSITION). ALSO ATTACHED IS SPOILER ACTUATOR FITTING, WITH INBD LEG FRACTURED AND MISSING OVER BOTTOM HALF. SPOILER PANEL TORN OFF AROUND LOWER SKIN DOUBLERS. GENERAL LIGHT SOUTING VISIBLE OVER MOST OF PART, HONEYCOMB CORE ALL MISSING. ENTIRE UPPER SKIN MISSING.