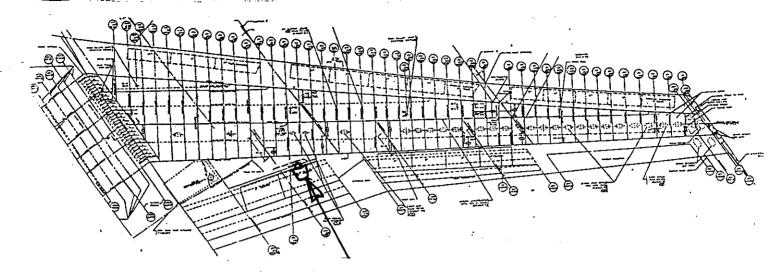

## RIGHT WING RW-36

REFER FIRE AND EXPLOSION GROUP NOTES FOR FIRE DAMAGE

LOG # RW-36 COORD: LAT TARGET # LONG DEBRIS FIELD GREEN

# 8 SPOILER (APROX 3 FT X 3 FT) PANEL ATTACHED TO ACTUATOR (IN SPOILER DOWN POSITION). ALSO ATTACHED IS SPOILER ACTUATOR FITTING, WITH INBD LEG FRACTURED AND MISSING OVER BOTTOM HALF. SPOILER PANEL TORN OFF AROUND LOWER SKIN DOUBLERS. GENERAL LIGHT SOUTING VISIBLE OVER MOST OF PART, HONEYCOMB CORE ALL MISSING. ENTIRE UPPER SKIN MISSING.