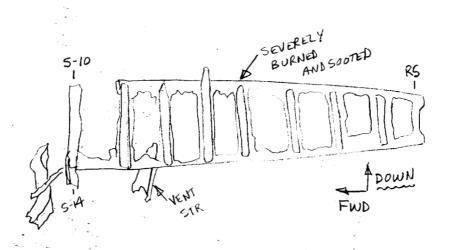

RIGHT HAND WING STATION 1252 RIB. FRACTURED AT STR-14 UPPER AND STR-10 LWR. FWD SECTION MISSING. SEGMENTS OF STR-14 UPP AND VENT STRINGER (LOC STR 12) STILL ATTACHED. (NOTE: THESE STRINGERS MATE WITH FRACTURE FACES ON CORRESPONDING STRINGERS ON PANEL RW-1 JUST OUTBD OF THIS RIB) (ALSO NOTE THAT THESE SEGMENTS ARE SOOTED EVEN ON FRACTURE FACES, WHILE MATING PIECES ON RW-1 ARE CLEAN) WEB IS BURNED THRU ALL BAYS BETWEEN RIB STIFFENERS.