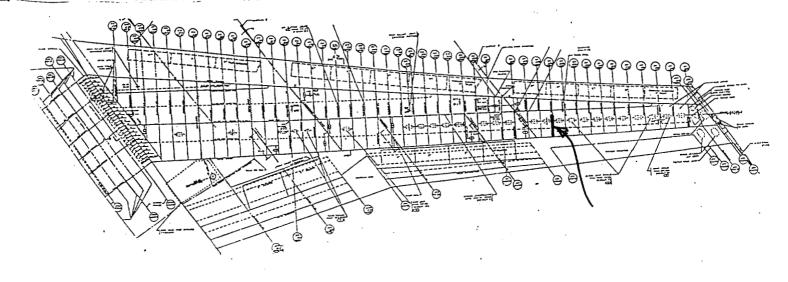

RIGHT HAND WING STATION 1252 RIB. FRACTURED AT STR-14 UPPER AND STR-10 LWR. FWD SECTION MISSING. SEGMENTS OF STR-14 UPP AND VENT STRINGER (LOC STR 12) STILL ATTACHED. (NOTE: THESE STRINGERS MATE WITH FRACTURE FACES ON CORRESPONDING STRINGERS ON PANEL RW-1 JUST OUTBD OF THIS RIB) (ALSO NOTE THAT THESE SEGMENTS ARE SOOTED EVEN ON FRACTURE FACES, WHILE MATING PIECES ON RW-1 ARE CLEAN) WEB IS BURNED THRU ALL BAYS BETWEEN RIB STIFFENERS.