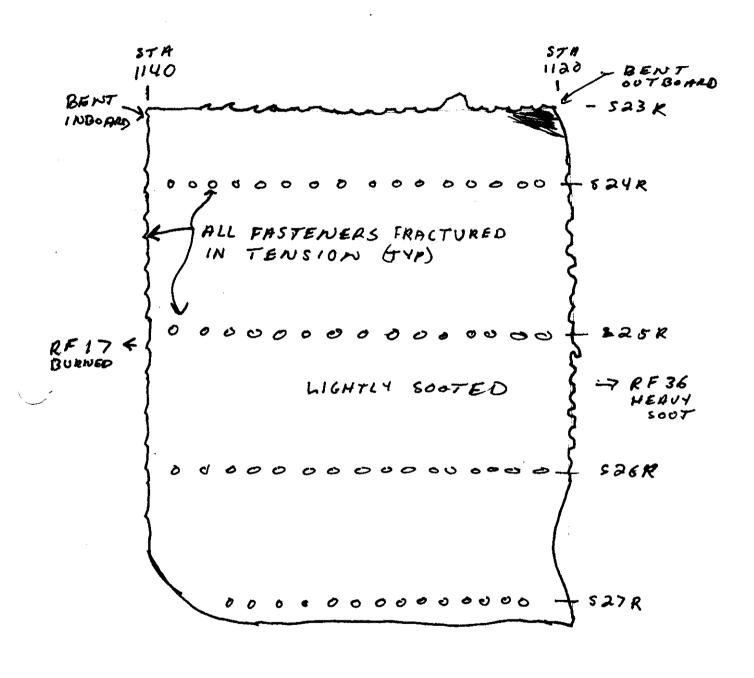

72505

LOG# RF77 MY JOURN TARGET# PS-3274 COORD: LAT 40-39:46.4 LONG 72-37:10.20

DEBRIS FIELD GREEN

RF77

RIGHT SIDE FUSELAGE SHIN BETWEEN STA 1120 + STA 1146 FROM 523R AND 5 27R.

PIECE IS NEARLY A PERFECT RECTANGLE WITH NO STRINGERS OR FRAMES ATTACHED.

ALL RIVETS FRACTURED IN TENSION LEAVING. STUBS DN MATING EPRINGERS + FRAMES.

FADT IS EVENLY LIGHTLY SCOTED AND SHOWS NO SIGNS OF MECHANICAL DAMAGE.

PLEASE NOTE THAT RFIT DIRECTLY BEHIND THIS WAS BURNED BADLY AND RF 36 DIRECTLY IN FRONT WAS HERUILY SOOTED.