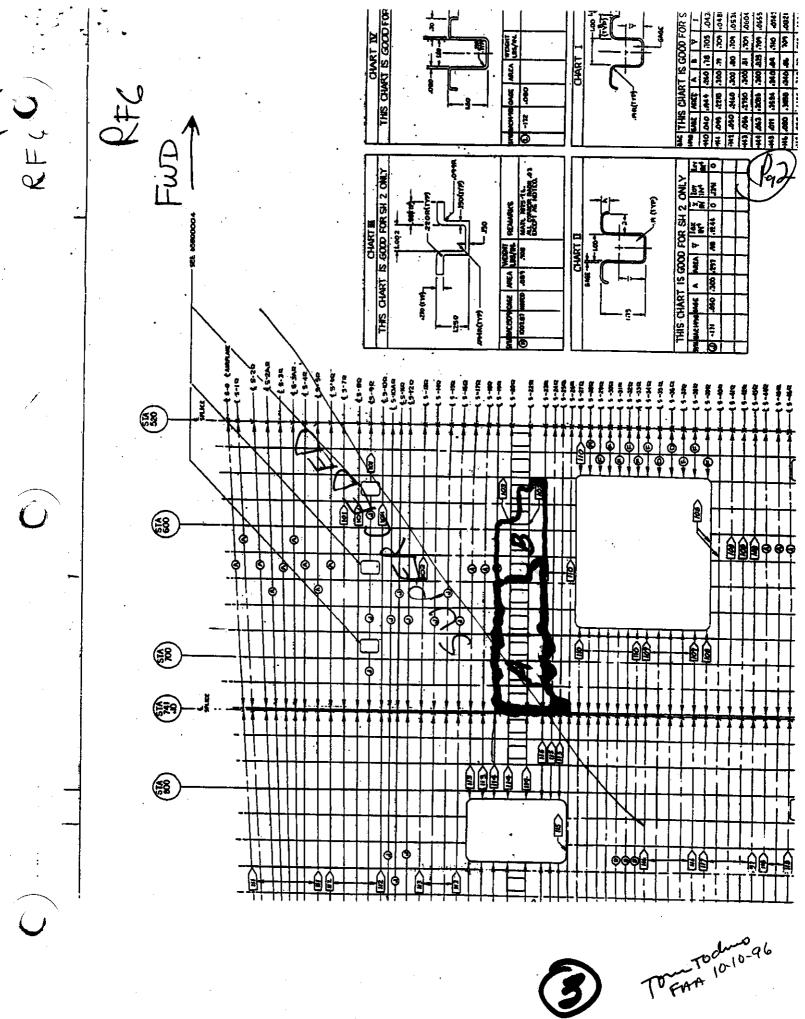

## RF6C

## TAG # B318 YELLOW

THIS PIECE IS A SHORT SEGMENT OF WINDOW BELT RUNNING FROM STA 570 TO STA 600, MID-WINDOW HEIGHT DOWN TO STG 23R (RIGHT SIDE).
THE UPPER EDGE CUTS THRU BOTH SIDES OF THE WINDOW FORGING CENTERED AT STA 570. THE OF THE WINDOW FORGING CENTERED AT STA 570. THE FOLLY FORWARD BOUNDARY CUTS THRU THE BOTTOM SIDE OF THE FRAME CENTERED AT STATION 570. ALSO, THE FRAME CENTERED AT STATION 570. ALSO, THE FRAME CENTERED AT STA 590 IS CRACKED THE PARTWAY THRU THE LOWER SIDE, AND THE CRACK THEN RUNS FWD JUST ABOVE STG 22R AND RUNS TO THE EDGE OF THE FRAME.

ON THE INBOARD SURFACE AT EDEACH FRAME STATION (580 \$ 600), THE THE SKIN TO FRAME SHEAR TIES ATTACH LEGS REMAIN TO ATTACHED - THE FRAME ATTACH LEGS ARE MISSING.

THE IS NO APPARENT SOUTING OF THE SEGMENT. THE FRACTURE SURFACES APPEAR TO BE DUCTILE FAILURE