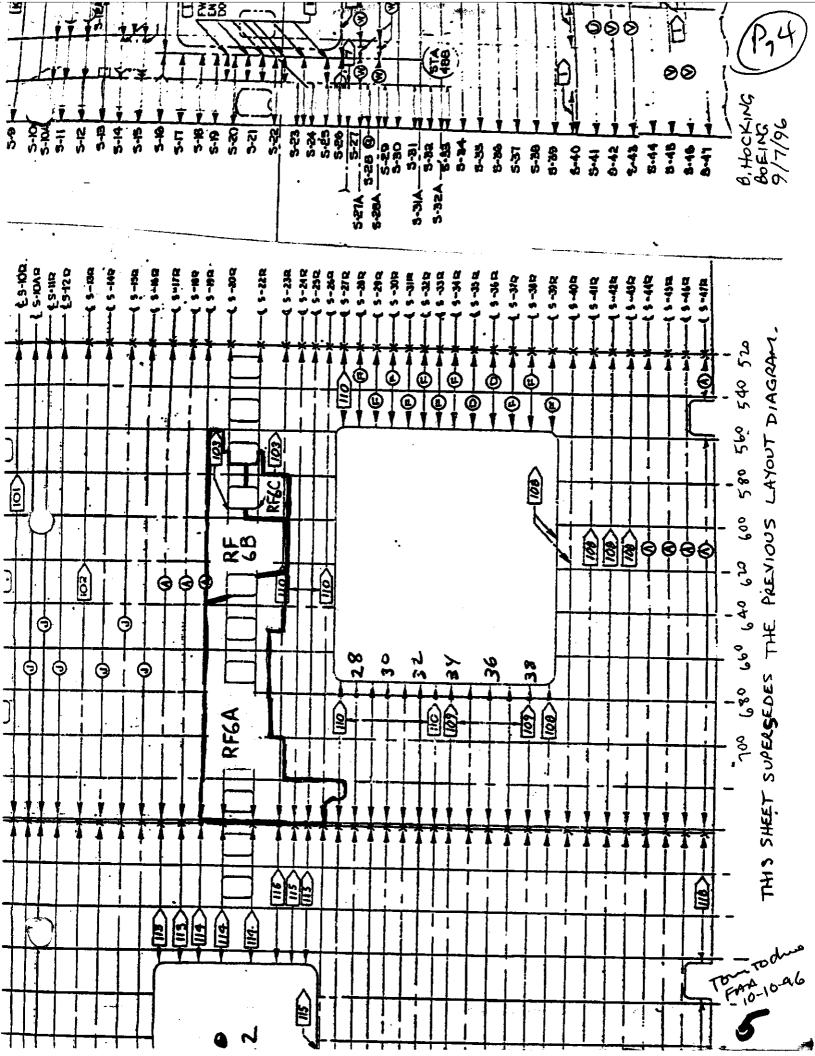

Pg 5015

RF6B Tag # B240

Similar to BFLA. Opper stain exhibits terming failure along rivet line, hower stain from FS 600 to FS 620 exhibits lap joint which with rivet holes showing tension pull through. Former segment at FS 620 bent aft.

SD GREEN ALPA 8-22-96

Me King few

Ray Hell - ALDA 12-3-96

Rob Harrown TBC

12/3/96

Dennis Lortingo
12/3/96

An Bourg 94