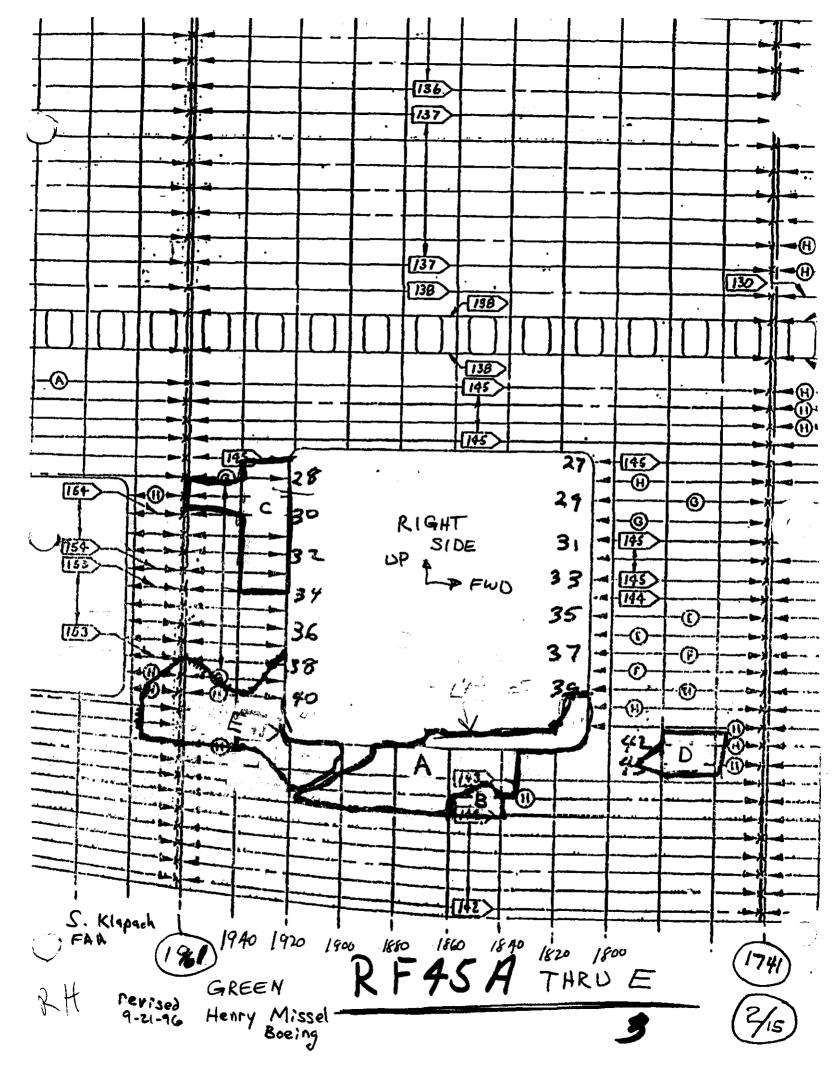

Log # RF 45 A " TARGET # CIZZ COORD: LAT 40 39 46.9 TAG #C122 - GREEN Sec AA LONG 7Z 37 27.9 DEBRIS FIELD PIECE of Fuse large & Lower Section of AFt CGO DOOR, & Sill AREA. Lower Section of Aft CGO Door Containing CGO Door BEII CRANK & LATCH MECHANISM. The Doon SECTION is ATTACHED TO THE LOWER 660 Sill in The LOCKED CONDITION. Lower Door ArCA ENCOMPASSES PARt of The BAll MAT. Both Lower CGO Door section & FuseLAnge. SECTION ARE SEVERELY DEFORMED, MUTLIATED, CRACKED, FRACTURED wITH JAGGERED EDGES. THERE ARE PUNCTURES IN The SKIN & Portion's of Lower Structure ARE CURIED OUTWARD.