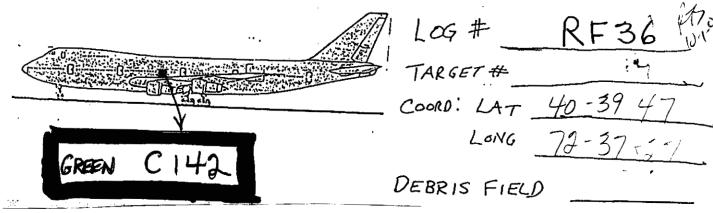

REFER FIRE AND EXPLOSION GROUP NOTES FOR FIRE DAMAGE

This SECTION OF RIGHT FUSE LAGE SKIN MEASURES APPROX 2'x 31/2' AND ENCOMPASSES FRAME STATIONS 1080 THRU 1120, AND STRINGERS S24R THRU 527R. The piece is irregular in shape and is Torn and sheaped on All addes, Many places where river Heats Had bean, And BNIY holes exist NOW, STRINGERS FOR The most part are missing, only SMALL SECTION OF STRINGERS FOR THE MOST PART ARE MISSING, ONLY hetween STA 1080 +1100, AND STRINGERS 527 HETWEEN STA 1080 +1100, AND STRINGERS 527