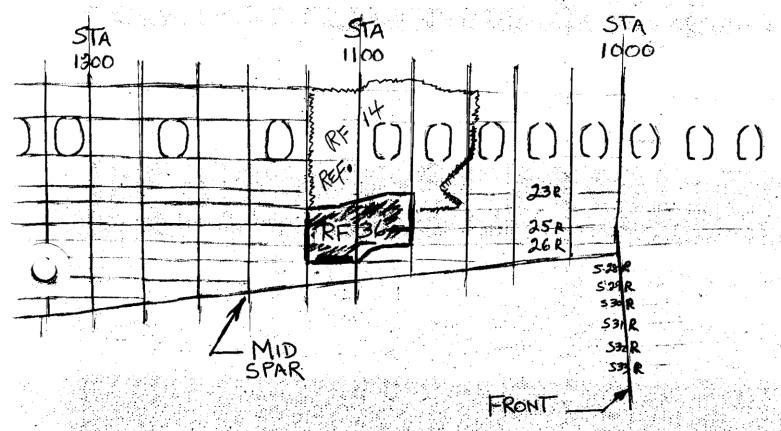

REFER FIRE AND EXPLOSION GROUP NOTES FOR FIRE DAMAGE

This SECTION OF RIGHT FUSE LAGE SKIN MEASURES APPROX 2'x 31/2' AND ENCOMPASSES FRAME STATIONS 1080 THRU 1120, AND STRINGERS S24R THRU 527R. The piece is irregular in shape and is Torn and sheaped on All addes, Many places where river Heats Had bean, And BNIY holes exist NOW, STRINGERS FOR The most part are missing, only SMALL SECTION OF STRINGERS FOR THE MOST PART ARE MISSING, ONLY hetween STA 1080 +1100, AND STRINGERS 527 HETWEEN STA 1080 +1100, AND STRINGERS 527