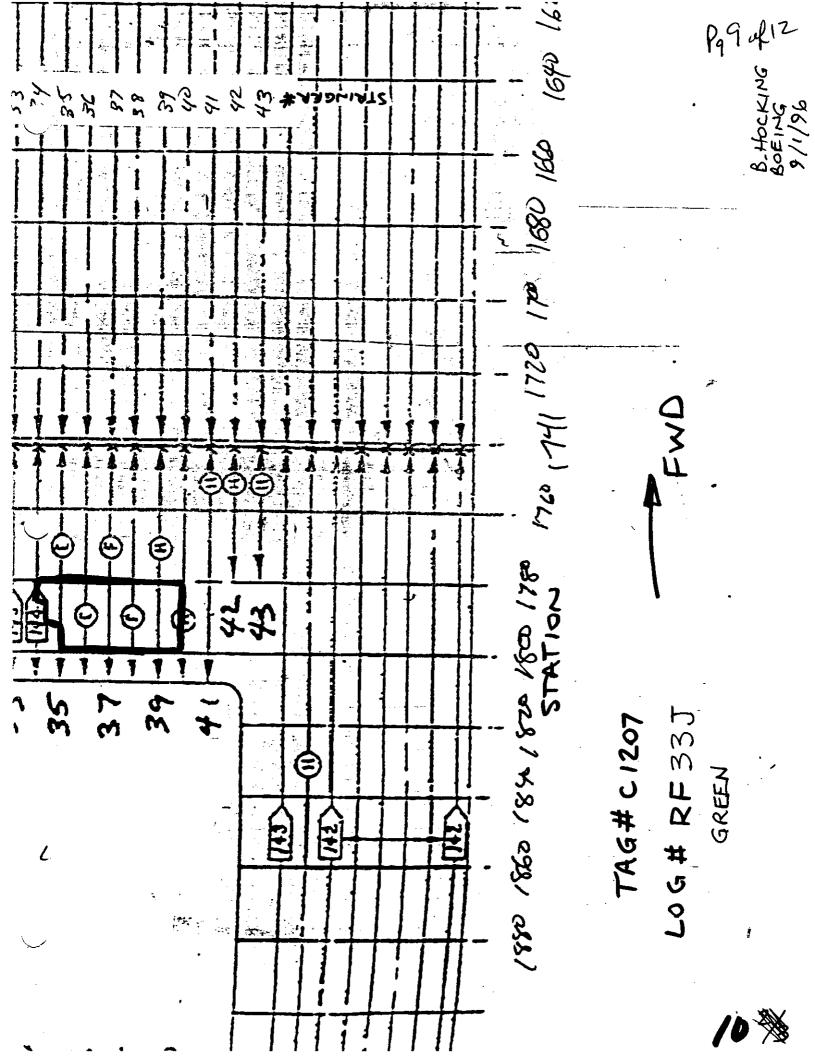

This SECTION OF FUSELAGE SKIN MEASURES APPROX
2'X4' AND ENCOMPASSES FRAME STATIONS 176071780 AND
STRINGER LOCATIONS SHIR THELL S 35 R. All FRAME MEMBERS MISSING,
ALO S 36 R. IS MISSING. FUSELAGE SKIN IS IRREGULAR IN Shape
AND ALL EDGES JAGGGED, REMAINING STRINGERS ARE PLACTURED AND
CRUSHED. NO ENTOUR FIRE OR SMOKE DAMMED (SOOTING ON
REFER FIRE AND EXPLOSION GROUP NOTES FOR FIRE DAMAGE

OUTSIDE)
SUXPACE

· RF 33B c2238

This SECTION MEASURES APPROX 3'X1' AND CENCOMPASSED FRAME STATIONS 1720 THRU 1760 (NO FRAMES ARE ATTATCHED), AND STRINGERS SHOR AND SHIR, STRINGER SHIR AND PUSCIAGE SKIN ARE CUT THRU (MIDWAY) TO SHOR FUSCIAGE SKIN IS ROUGH OVER ON TO ITSELF ALL EDGES HEE JAGGERAD. NO EVIDENCE FIRE OR SMOKE DAMAGE MINSIDE BUT LIGHT SOOTING ON OUTSIDE.

· RF 33C c2239

This SECTION OF FUSE FACE MEASURES APPROX 1/2 X2'

AND ENCOMPASSES PRAME STATIONS 1740 AND 1760 (NO FRAMES

ATTATCHED) AND STRINGERS S 42R343R+544R, (Which ARE

FRACTURED AND CRUSHED). FUSE FACE SKIN IS TORN FROM

SYRTO EDGE SKIN IS IRREGULAR IN Shape, AND ALL EDGES

IN JAGGERED NO EVIDENCE FIRE DR SMOKE DAMME INSIDE

BUT SOOTING OUTSIDE

PLANTAL A-THR-K Bhandikid JEWA

10114196

# · RF 33D e2240

CONTINUED PE 2 OF \$12

This section of Fuselage MEASURES Approx 3/2 X3/2

AND ENCOMPASSES FRAME STATIONS 1680 THEN 1720 (NO PRAMES

PATTATCHED) AND STEINGERS S36R T S41R. FUSELAGE SKIN

AND STEINGER 37R MISSING FROM STA. 1700 & 1720. PORTIONS

OF FUSELAGE SKIN AND STRINGER S41R MISSING 6" FORE AND 6"AFT

OF STA 1700 (DOWN TO S40R). REMAINE STRINGERS AND FLEELAGE

SKIN PRACTURED, INGGERED, AND BOUT, NO ENDONCE FIRE OR SMOKE DAMME

ON INSIDE BUT SOOTING ON OUTSIDE

This section measures approx 5'x 4' (IRREGULAR IN Shape AND ENCOMPASSES STATION LOCATION 1620 Thru 1680, AND STEWOORS S 36 R Thru 542R. FUSELAGE SKIN IS TORN, AND STEWOORS:

536R MISSING BETWEEN STA. 1620 Thru 1660 537R "1640" 1640

S 39R, S 40RS 42R MISSING, ALSO SKIN AT
THESE STRINGERS MISSING AFT OF STA 1660 -> TO > 1680
NO ENDENCE OF FIRE OR SMOKE DAMAGE

### · RF 33 F craw

This SECTION MEASURES APPROX 4'x2', 13 IRREGULAR IN Shape, AND FUSELAGE SKIN IS Sheared, BEAT, AND ALL EDGES LAGGERAD. SECTION ENCOMPRISES FRAME LOCATIONS 1660-1700 AND STRINGERS SHOR THEUS 43R.

STRINGERS STOR THEIR STAR.

a) popilous the crushed + FRACTURED Between STA 1660+1680
b) 4 542R " 1660+1720

STRINGERS STOR AND STAR MISSING

NO ENDENCE FIRE OR SMOKE DAMAGE, ON INSIDE BUT SUGHT SOOTING ON OUTSIDE,

### RF33G VIN

This section of fuselage MEASURER Approx 5' x6'z'

AND ENCOMPASSER FRAME STATION 1640 Then 1740, AND STRINGER

S 43 R Then 551R ON Then & AND ON TO LEFT SIDE FUSELAGE

(Which Includes S 51L, S50L, + S49L). Fuselage Skin is Toen in

MANY PLACES, All EDGES ARE JAGGGED, AND IS IRREBULAR IN Shape.

1) Fuselage Skin is Missing APT of STA 1680, between S 43R + S44R

2) "" "APT" "1700 FROM "S51R, &, AND SSIL

4) "" "FUD OF "1760 FROM "S51R, &, AND SSIL

ALL STRINGERS PRACTURED OR MISSING AS NOTED.

1) STEINGER SHOR MISSING
2) '' SHIR " AFT STA 1680
3) '' SHAR " " STA "
4) '' SHAR MISSING COMPLETELY
5) " SHAR " AFT STA 1700
7) " SHAR " " " " "

8) " S51L " FWD " 1680

FUSELAGE SKIN ROLLED OVER AT STATION 1700, NO EVIDENCE FIRE OR SMOKE DAMAGE ON INSIDE BUT SOUTING ON OUTSIDE.

## RF33H cray See Additional Comments

This section measures approx 9 x 1/2 and Garampasses STA 1720 then 1820, AND STEINGERS: \$50 \$51R, (1) \$511, \$50L FUSELAGE SKIN STEADED AND JAGGERED OUTBOARD OF \$51R, +551B. FUSELAGE SKIN BETWEEN STEINGERS \$51R + \$51L FROM STA 1740 TO 1820 RUPTURED AND CURIED INWARD AND OUTWARD WHOME ENTIRE LENGTH, STRINGERS SOR + \$50 MISSING, STRINGERS SSIR AND STEINGERS SSIR AND STEINGERS STRING FORWARD STA. 1740 NO ENDENCE FIRE OR SMOKE DAMAGE.