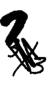

This SECTION OF FUSELAGE SKIN MEASURES APPROX
2'X4' AND ENCOMPASSES FRAME STATIONS 176071780 AND
STRINGER LOCATIONS SHIR THELL S 35 R. All FRAME MEMBERS MISSING,
ALO S 36 R. IS MISSING. FUSELAGE SKIN IS IRREGULAR IN Shape
AND ALL EDGES JAGGGED, REMAINING STRINGERS ARE PLACTURED AND
CRUSHED. NO ENTOUR FIRE OR SMOKE DAMMED (SOOTING ON
REFER FIRE AND EXPLOSION GROUP NOTES FOR FIRE DAMAGE

OUTSIDE)
SUXPACE

· RF 33B c2238

This SECTION MEASURES APPROX 3'X1' AND CENCOMPASSED FRAME STATIONS 1720 THRU 1760 (NO FRAMES ARE ATTATCHED), AND STRINGERS SHOR AND SHIR, STRINGER SHIR AND PUSCIAGE SKIN ARE CUT THRU (MIDWAY) TO SHOR FUSCIAGE SKIN IS ROUGH OVER ON TO ITSELF ALL EDGES HEE JAGGERAD. NO EVIDENCE FIRE OR SMOKE DAMAGE MINSIDE BUT LIGHT SOOTING ON OUTSIDE.

· RF 33C c2239

This SECTION OF FUSE FACE MEASURES APPROX 1/2 X2'

AND ENCOMPASSES PRAME STATIONS 1740 AND 1760 (NO FRAMES

ATTATCHED) AND STRINGERS S 42R343R+544R, (Which ARE

FRACTURED AND CRUSHED). FUSE FACE SKIN IS TORN FROM

SYRTO EDGE SKIN IS IRREGULAR IN Shape, AND ALL EDGES

IN JAGGERED NO EVIDENCE FIRE DR SMOKE DAMME INSIDE

BUT SOOTING OUTSIDE

PLANTAL A-THR-K Bhandikid JEWA

10114196

# · RF 33D e2240

CONTINUED PE 2 OF \$12

This section of Fuselage MEASURES Approx 3/2 X3/2

AND ENCOMPASSES FRAME STATIONS 1680 THEN 1720 (NO PRAMES

PATTATCHED) AND STEINGERS S36R T S41R. FUSELAGE SKIN

AND STEINGER 37R MISSING FROM STA. 1700 & 1720. PORTIONS

OF FUSELAGE SKIN AND STRINGER S41R MISSING 6" FORE AND 6"AFT

OF STA 1700 (DOWN TO S40R). REMAINE STRINGERS AND FLEELAGE

SKIN PRACTURED, INGGERED, AND BOUT, NO ENDONCE FIRE OR SMOKE DAMME

ON INSIDE BUT SOOTING ON OUTSIDE

This section measures approx 5'x 4' (IRREGULAR IN Shape AND ENCOMPASSES STATION LOCATION 1620 Thru 1680, AND STEWOORS S 36 R Thru 542R. FUSELAGE SKIN IS TORN, AND STEWOORS:

536R MISSING BETWEEN STA. 1620 Thru 1660 537R "1640" 1640

S 39R, S 40RS 42R MISSING, ALSO SKIN AT
THESE STRINGERS MISSING AFT OF STA 1660 -> TO > 1680
NO ENDENCE OF FIRE OR SMOKE DAMAGE

### · RF 33 F craw

This SECTION MEASURES APPROX 4'x2', 13 IRREGULAR IN Shape, AND FUSELAGE SKIN IS Sheared, BEAT, AND ALL EDGES LAGGERAD. SECTION ENCOMPRISES FRAME LOCATIONS 1660-1700 AND STRINGERS SHOR THEUS 43R.

STRINGERS STOR THEIR STAR.

a) popilous the crushed + FRACTURED Between STA 1660+1680
b) 4 542R " 1660+1720

STRINGERS STOR AND STAR MISSING

NO ENDENCE FIRE OR SMOKE DAMAGE, ON INSIDE BUT SUGHT SOOTING ON OUTSIDE,

### RF33G VIN

This section of fuselage MEASURER Approx 5' x6'z'

AND ENCOMPASSER FRAME STATION 1640 Then 1740, AND STRINGER

S 43 R Then 551R ON Then & AND ON TO LEFT SIDE FUSELAGE

(Which Includes S 51L, S50L, + S49L). Fuselage Skin is Toen in

MANY PLACES, All EDGES ARE JAGGGED, AND IS IRREBULAR IN Shape.

1) Fuselage Skin is Missing APT of STA 1680, between S 43R + S44R

2) "" "APT" "1700 FROM "S51R, &, AND SSIL

4) "" "FUD OF "1760 FROM "S51R, &, AND SSIL

ALL STRINGERS PRACTURED OR MISSING AS NOTED.

1) STEINGER SHOR MISSING
2) '' SHIR " AFT STA 1680
3) '' SHAR " " STA "
4) '' SHAR MISSING COMPLETELY
5) " SHAR " AFT STA 1700
7) " SHAR " " " " "

8) " S51L " FWD " 1680

FUSELAGE SKIN ROLLED OVER AT STATION 1700, NO EVIDENCE FIRE OR SMOKE DAMAGE ON INSIDE BUT SOUTING ON OUTSIDE.

## RF33H cray See Additional Comments

This section measures approx 9 x 1/2 and Garampasses STA 1720 then 1820, AND STEINGERS: \$50 \$51R, (1) \$511, \$50L FUSELAGE SKIN STEADED AND JAGGERED OUTBOARD OF \$51R, +551B. FUSELAGE SKIN BETWEEN STEINGERS \$51R + \$51L FROM STA 1740 TO 1820 RUPTURED AND CURIED INWARD AND OUTWARD WHOME ENTIRE LENGTH, STRINGERS SOR + \$50 MISSING, STRINGERS SSIR AND STEINGERS SSIR AND STEINGERS STRING FORWARD STA. 1740 NO ENDENCE FIRE OR SMOKE DAMAGE.