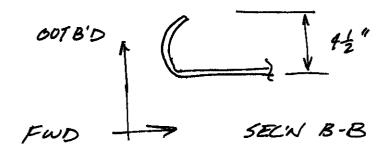

TARGET #

COORD: LAT

LONG

SKIN AROVE

CARGO DOOR

ON RHS

A - CZZSZ GREEN - CIIZ?

B) - CZZSZ "

REFER FIRE AND EXPLOSION GROUP NOTES FOR FIRE DAMAGE

Law Johns

Denies Sontiago IAM 10/14/96 TIME 10-11-96

SK FAA

0/13/96 1043

- ALL FRACTURE FACES FREE OF SOOT/BLACKENING
   EXTERIOR SKIN IS FREE OF BLACKENING, 20% OF
  - PAINT (RED) HAS PEELED
  - 90% OF STRINGERS INTACT, SEVERED AT STA 1840
  - FRAMES AT STA'S 1840, 1860, 1880 & 1940 ARE MISSING
  - UPRMAIN SILL INTACT FOR LENGTH OF PARTS ASB EXCEPT IT HAS BEEN JAMMED UPWARDS / ROTATED OVER 90° BTWN STA'S 1860 & AOO FROM INBD TO OUT BD DIRECTION, SILL WEB & INNER CHORD MISSING FROM STA 1920 AFT