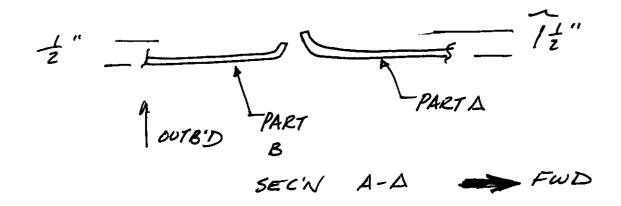

TARGET #

COORD: LAT

LONG

SKIN AROVE

CARGO DOOR

ON RHS

A - CZZSZ GREEN - CIIZ?

B) - CZZSZ "

REFER FIRE AND EXPLOSION GROUP NOTES FOR FIRE DAMAGE

Law Johns

Denies Sontiago IAM 10/14/96 TIME 10-11-96

SK FAA

0/13/96 1043

- ALL FRACTURE FACES FREE OF SOOT/BLACKENING
   EXTERIOR SKIN IS FREE OF BLACKENING, 20% OF
  - PAINT (RED) HAS PEELED
  - 90% OF STRINGERS INTACT, SEVERED AT STA 1840
  - FRAMES AT STA'S 1840, 1860, 1880 & 1940 ARE MISSING
  - UPRMAIN SILL INTACT FOR LENGTH OF PARTS ASB EXCEPT IT HAS BEEN JAMMED UPWARDS / ROTATED OVER 90° BTWN STA'S 1860 & AOO FROM INBD TO OUT BD DIRECTION, SILL WEB & INNER CHORD MISSING FROM STA 1920 AFT