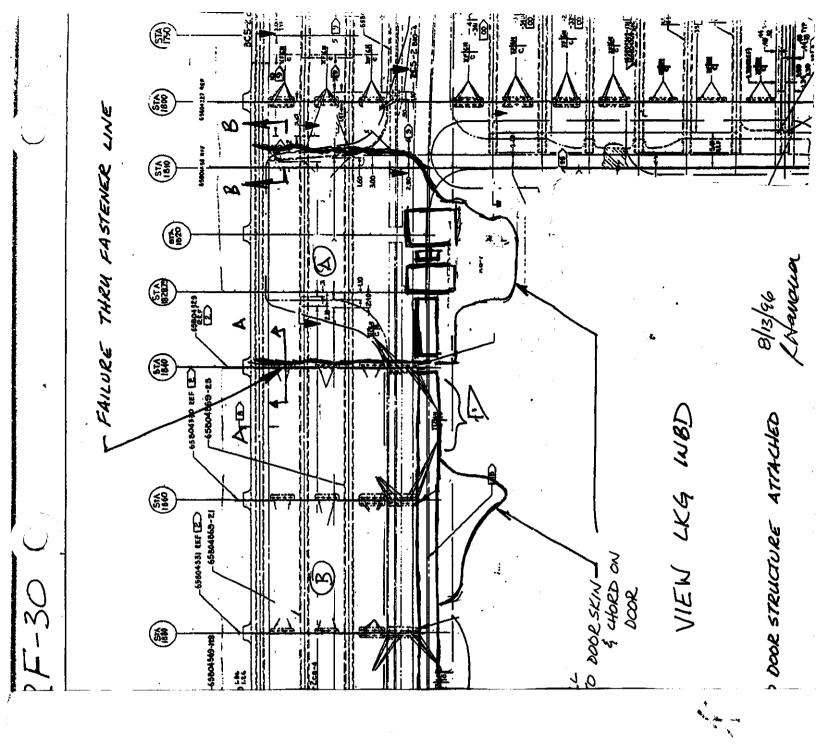

TARGET #

COORD: LAT

LONG

SKIN AROVE

CARGO DOOR

ON RHS

A - CZZSZ GREEN - CIIZ?

B) - CZZSZ "

REFER FIRE AND EXPLOSION GROUP NOTES FOR FIRE DAMAGE

Law Johns

Denies Sontiago IAM 10/14/96 TIME 10-11-96

SK FAA

0/13/96 1043

- ALL FRACTURE FACES FREE OF SOOT/BLACKENING
   EXTERIOR SKIN IS FREE OF BLACKENING, 20% OF
  - PAINT (RED) HAS PEELED
  - 90% OF STRINGERS INTACT, SEVERED AT STA 1840
  - FRAMES AT STA'S 1840, 1860, 1880 & 1940 ARE MISSING
  - UPRMAIN SILL INTACT FOR LENGTH OF PARTS ASB EXCEPT IT HAS BEEN JAMMED UPWARDS / ROTATED OVER 90° BTWN STA'S 1860 & AOO FROM INBD TO OUT BD DIRECTION, SILL WEB & INNER CHORD MISSING FROM STA 1920 AFT