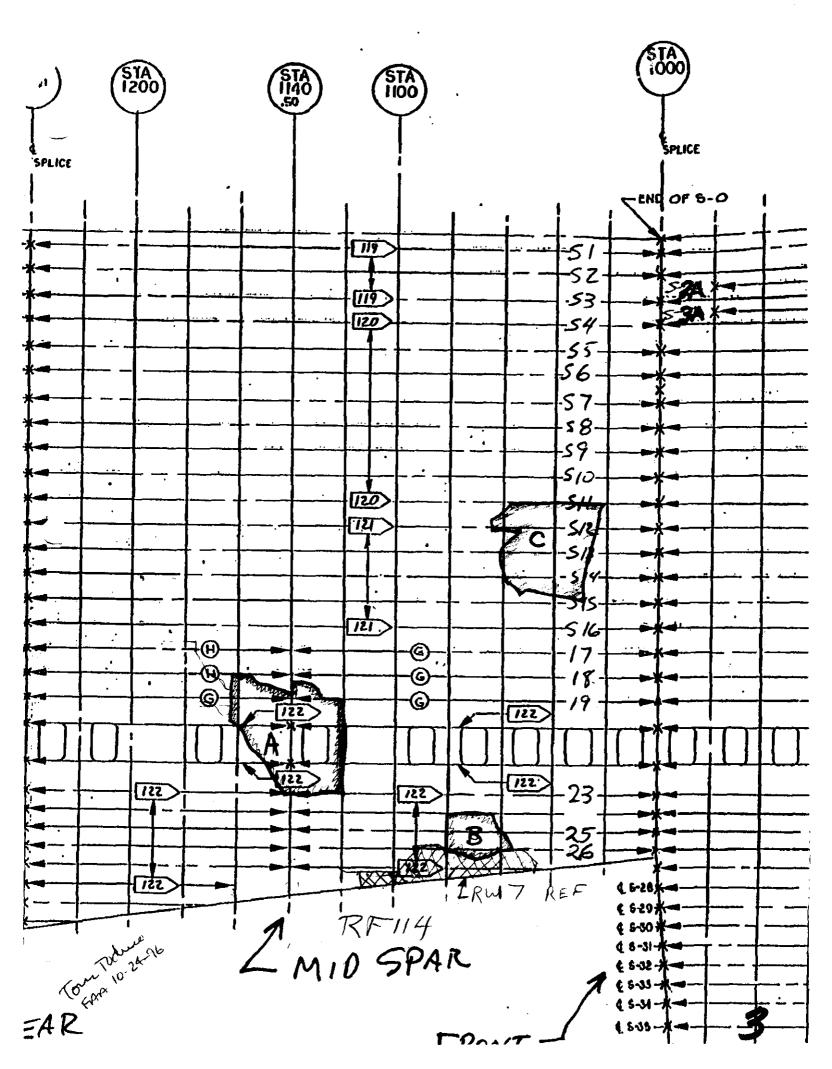

| :                                                                                            |                            |
|----------------------------------------------------------------------------------------------|----------------------------|
|                                                                                              | LOG # RF114                |
|                                                                                              | TARGET#                    |
|                                                                                              | COORD: LAT                 |
| 5KIN STA 1120-1170                                                                           | LONG                       |
| 4 -                                                                                          | DEBRIS FIELD GREEN         |
|                                                                                              | TAGS A Z3568 GREEN         |
|                                                                                              | B No THG 9/28/96-2         |
| RAIJAA & BOTTOM FWO 20"                                                                      | C 20273                    |
| RP14A  BOTTOM FWO 20"  FWO GEDGE FLACTULE THRU FASTEN  ARE THRU NON-FASTENER ALE  SEPERATED. | EAS. STA 1140-1160 DOUBLER |
| · LIGHT SMOKE ON EXTERIER W<br>RUN 2' WIDE STAIL 20 TO 1140 I<br>· SOME TARNISH ON INSIDE    | ABOVE WINDOW IN            |
| RF114B TOP & AFY EDGE FRACTO                                                                 | URE THRU FAST. E'S         |
| - INSIDE PRIMER IS TARNISHED                                                                 | RIOR<br>(DIRT OX SMOKE)    |
|                                                                                              |                            |
| RF114C TOP FRACTURE TI                                                                       | HRU FASTENTA               |
| LIGHT - MORRATE LIGHT - SMOKE OR DIRT ON INSIDE PRIMER IS TARNISHED (1                       | EXTERIER<br>DIRT OR SMOKE  |
| NOTE: ALL PARTS LOO                                                                          |                            |
|                                                                                              |                            |
| AJOINING PARTS EXCEPT RF17 DOOR 3 PANEL WITH HEAVY FILE DAMAGE)                              |                            |
|                                                                                              |                            |