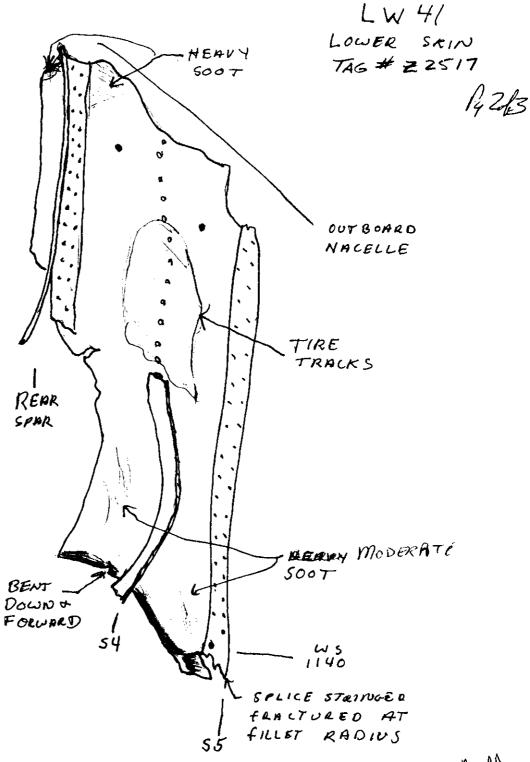

LOWER SKIN TAG# ZZSIT SEE ADDITIONAL COMMENTS Pg/-63 REFER FIRE AND EXPLOSION GROUP NOTES FOR FIRE DAMAGE FUEL FILLER NECK (UPPER SURFACE) LEADING EDGE CREASES DOOR P. LATO SPA PLAN VIEW OF WING 200 INCHES # SIZE Janfelle & FAA 10:28-96

## LW 41 Additional Comments

1. While a black smear is present on the inside of this piece, I cannot confirm it to be A "tire track." The remonsfor this term needs to be documented.

SD GREEN ALPA 11-16-96