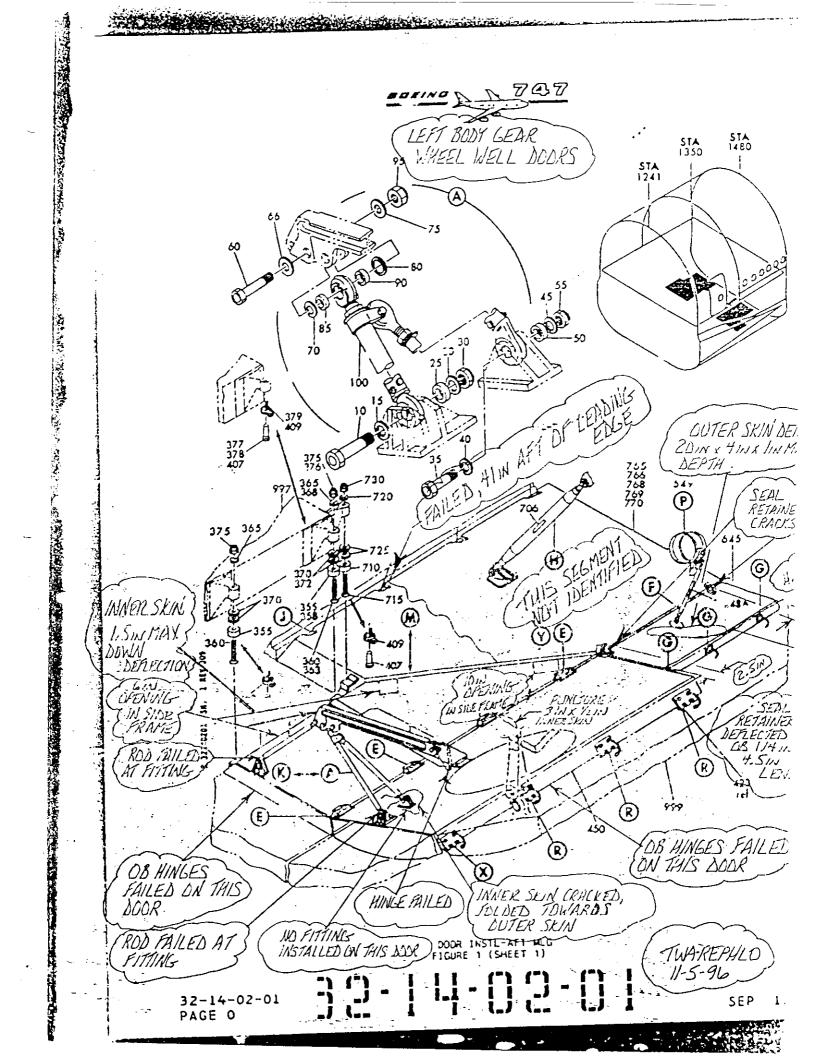

## **Right Body Gear Doors**

LG9 Log Number **Debris** Field Green Z3328, Z2746, Z3064, Z3355 Target Numbers Coordinates: Latitude Longitude

Outboard Forward Door (Z3328)

Outboard hinges attached to fuselage structure which is approximately 17 inches circumferentially x 130 inches fore-aft.

Outer skin dented and cracked along leading edge of dent adjacent to second rib aft of leading edge.

Rod failed 1.5 inches from door fitting.

Structure has minor surface abrasions. No visible indication of soot.

## Inboard Forward Door (Z2746)

Inner skin has cracking and a dent as shown on illustration.

Outboard hinges failed.

Inboard and outboard sections of leading edge door seals not attached.

Rod not attached.

Structure has minor surface abrasions. No visible signs of soot.

Inboard Aft Door (aft segment Z3064, forward segment Z3355)

Numerous punctures, cracks, and skin flapping exists. See illustration.

Aft hinge location has fuselage fitting attached.

Second hinge forward failed.

Third hinge forward is attached to outer skin.

Aft segment of door is separate from forward segment.

A mangled segment of forward edge approximately eleven inches by four inches is not attached.

Structure has minor surface abrasions. No visible indication of soot.

## Outboard Aft Door

Not attached to door assembly. Door has not been identified.

TWA-REPHLD Apples 11-20-96 Stephen 1- Klupuchon FIM 12-06-96

SD GREEN ALVY 01-20-97 R. Scachitty 12-696 JAM D. Outle 12/18/96 BUEING