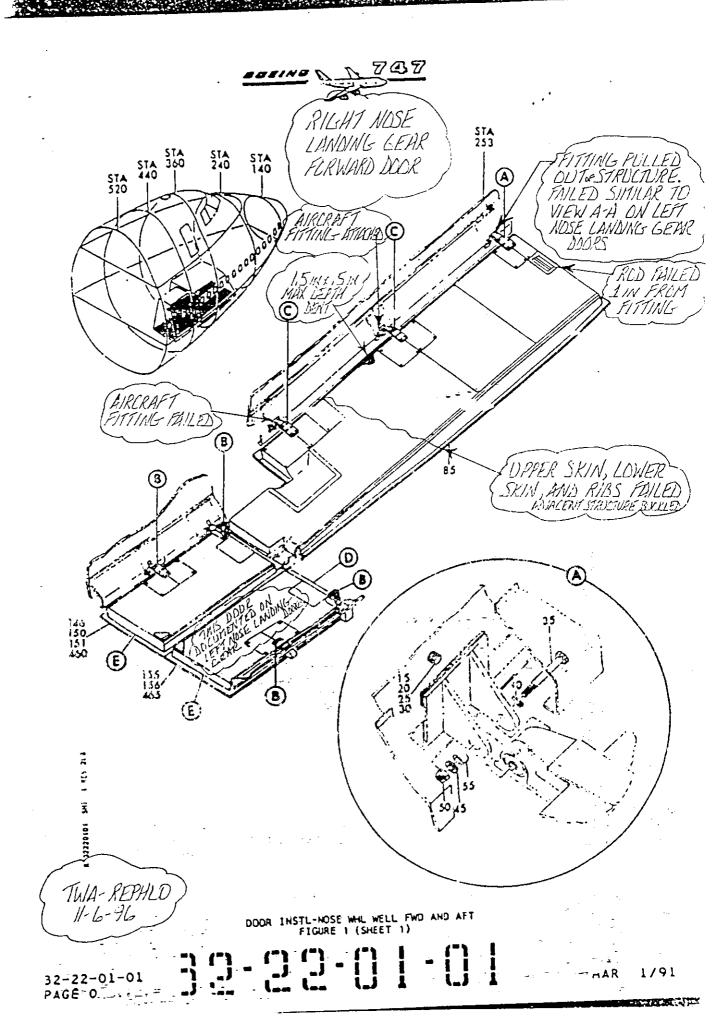

## Nose Gear Doors

| Log Number Debris Field Target Number Coordinates: Latitude Longitude                                                                                                                  | LG6 Red, Yellow Red: A070, A152, A209, A755; Yellow: B2075                           |
|----------------------------------------------------------------------------------------------------------------------------------------------------------------------------------------|--------------------------------------------------------------------------------------|
| Left Forward Door (A755                                                                                                                                                                | 5)                                                                                   |
| Forward and aft hinges po                                                                                                                                                              | alled out of door structure.                                                         |
| Middle hinge is attached t                                                                                                                                                             | to fuselage hinge fitting.                                                           |
| Outer skin has smooth denting between ribs.                                                                                                                                            |                                                                                      |
| Structure has minor surface                                                                                                                                                            | ces abrasions. No visible indication of soot.                                        |
| Left Aft Door (Yellow, B2                                                                                                                                                              | (0.75)                                                                               |
| This door is severely crun                                                                                                                                                             |                                                                                      |
| Forward hinge is attached to fuselage frame.                                                                                                                                           |                                                                                      |
| Aft hinge not attached to door assembly.                                                                                                                                               |                                                                                      |
| Aft segment of door is not attached. Aft segment of door is not identified.                                                                                                            |                                                                                      |
| . 21 sagment of door is not                                                                                                                                                            | t ditables. All segment of door is not identified.                                   |
| Right Forward Door (forw                                                                                                                                                               | vard segment A209, aft segment A152)                                                 |
| Forward and Aft segments sixty-two inches aft.                                                                                                                                         | s are separated. Inner skin, outer skin, and internal structure failed approximately |
| Forward hinge tore out of door structure.                                                                                                                                              |                                                                                      |
| Middle and aft hinge locations have fuselage hinge fittings attached.                                                                                                                  |                                                                                      |
| Rod failed one inch from door fitting.                                                                                                                                                 |                                                                                      |
| Structure has minor surface abrasions. No visible indications of soot.                                                                                                                 |                                                                                      |
| Right Aft Door (A070)                                                                                                                                                                  |                                                                                      |
| Outboard edge bent upward .75 inch at leading edge running aft to middle hinge location.                                                                                               |                                                                                      |
| Forward hinge attached bu                                                                                                                                                              | t failed.                                                                            |
| Rod assembly attached.                                                                                                                                                                 |                                                                                      |
| Two cannon plugs attached                                                                                                                                                              | d with wires sheared.                                                                |
| Structure has minor surface abrasions. No visible indications of soot.  All plot 12-2-96 TWA Republity AM 12-6-96 01-20-27  Stephen F KIMPACH SICIEMA 12-06-96 D. Outh BOEING 16/18/96 |                                                                                      |