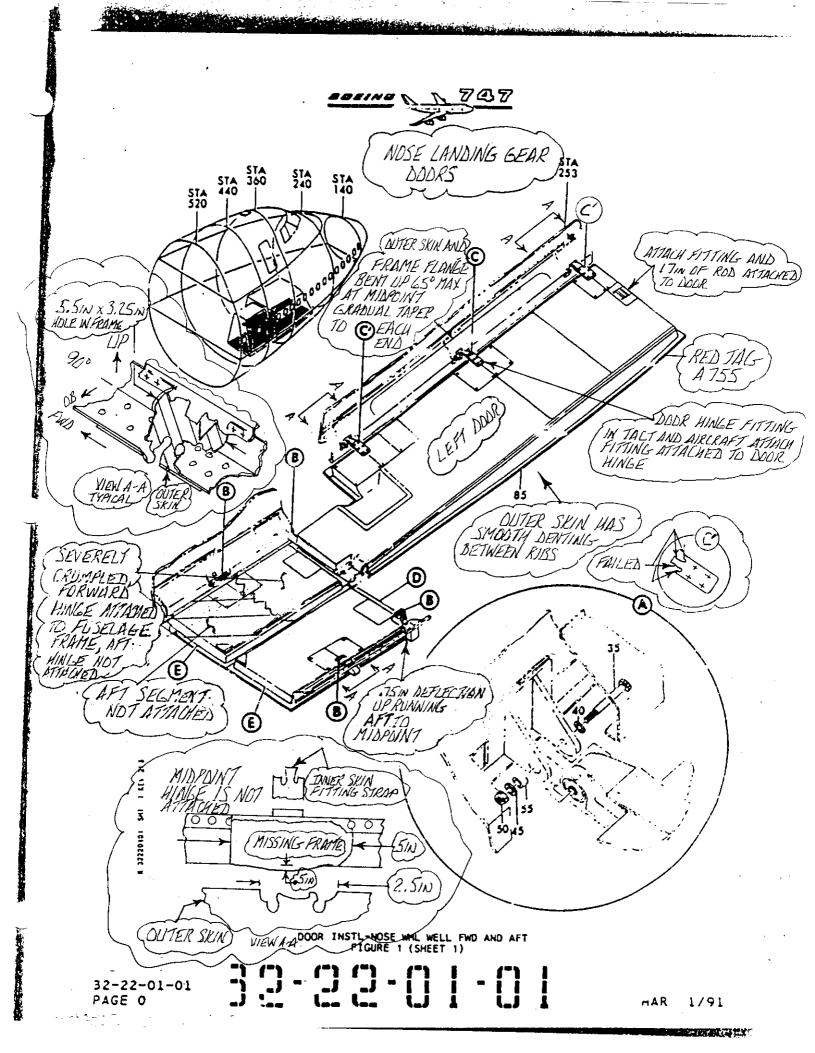

## Nose Gear Doors

| Log Number Debris Field Target Number Coordinates: Latitude Longitude                                                                                                                  | LG6 Red, Yellow Red: A070, A152, A209, A755; Yellow: B2075                           |
|----------------------------------------------------------------------------------------------------------------------------------------------------------------------------------------|--------------------------------------------------------------------------------------|
| Left Forward Door (A755                                                                                                                                                                | 5)                                                                                   |
| Forward and aft hinges po                                                                                                                                                              | alled out of door structure.                                                         |
| Middle hinge is attached t                                                                                                                                                             | to fuselage hinge fitting.                                                           |
| Outer skin has smooth denting between ribs.                                                                                                                                            |                                                                                      |
| Structure has minor surface                                                                                                                                                            | ces abrasions. No visible indication of soot.                                        |
| Left Aft Door (Yellow, B2                                                                                                                                                              | (0.75)                                                                               |
| This door is severely crun                                                                                                                                                             |                                                                                      |
| Forward hinge is attached to fuselage frame.                                                                                                                                           |                                                                                      |
| Aft hinge not attached to door assembly.                                                                                                                                               |                                                                                      |
| Aft segment of door is not attached. Aft segment of door is not identified.                                                                                                            |                                                                                      |
| . 21 sagment of door is not                                                                                                                                                            | t ditables. All segment of door is not identified.                                   |
| Right Forward Door (forw                                                                                                                                                               | vard segment A209, aft segment A152)                                                 |
| Forward and Aft segments sixty-two inches aft.                                                                                                                                         | s are separated. Inner skin, outer skin, and internal structure failed approximately |
| Forward hinge tore out of door structure.                                                                                                                                              |                                                                                      |
| Middle and aft hinge locations have fuselage hinge fittings attached.                                                                                                                  |                                                                                      |
| Rod failed one inch from door fitting.                                                                                                                                                 |                                                                                      |
| Structure has minor surface abrasions. No visible indications of soot.                                                                                                                 |                                                                                      |
| Right Aft Door (A070)                                                                                                                                                                  |                                                                                      |
| Outboard edge bent upward .75 inch at leading edge running aft to middle hinge location.                                                                                               |                                                                                      |
| Forward hinge attached bu                                                                                                                                                              | t failed.                                                                            |
| Rod assembly attached.                                                                                                                                                                 |                                                                                      |
| Two cannon plugs attached                                                                                                                                                              | d with wires sheared.                                                                |
| Structure has minor surface abrasions. No visible indications of soot.  All plot 12-2-96 TWA Republity AM 12-6-96 01-20-27  Stephen F KIMPACH SICIEMA 12-06-96 D. Outh BOEING 16/18/96 |                                                                                      |