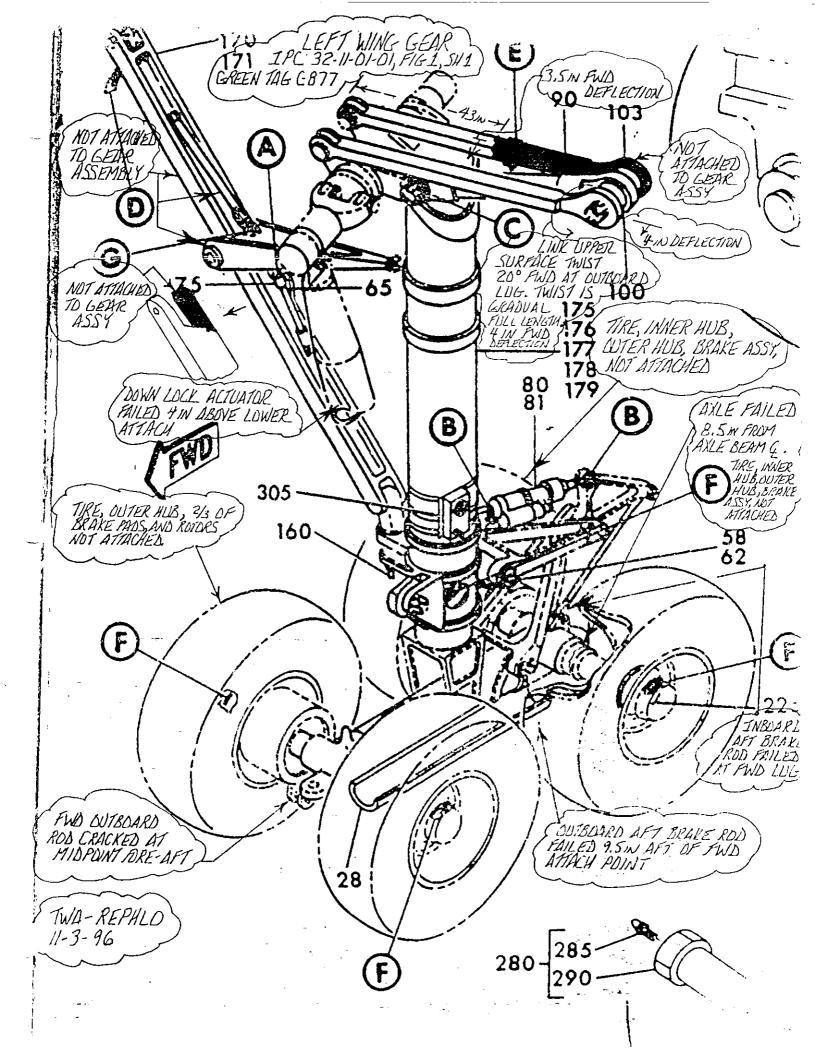

## Left Wing Gear Assembly

| Log Number                                               | LG2                                                                                                               |
|----------------------------------------------------------|-------------------------------------------------------------------------------------------------------------------|
| Debris Field                                             | Green                                                                                                             |
| Target Number                                            | C877                                                                                                              |
| Coordinates:                                             |                                                                                                                   |
| Latitude                                                 | <del></del>                                                                                                       |
| Longitude                                                |                                                                                                                   |
| Left wing gear assembly                                  | is not attached to trunnion fittings.                                                                             |
| Some hydraulic lines rem                                 | nain attached.                                                                                                    |
| Some wiring remains atta                                 | ached.                                                                                                            |
| Downlock bungee is not                                   | attached to gear assembly.                                                                                        |
| Inboard jury strut link is link is attached to outer c   | unattached to side strut and unattached to outboard jury strut. Outboard jury strut ylinder.                      |
| All brake rods failed as si                              | hown on illustration.                                                                                             |
| Aft outboard axle failed 8                               | 3.5 inches from gear beam centerline.                                                                             |
| Retract stabilizing arms vunattached to gear assem       | were bent as shown on illustration. Aft stabilizing arm outboard section is bly. See illustration.                |
|                                                          | ub, outer hub, brake assembly, and outer portion of axle not attached to gear 5 inches from gear beam centerline. |
| Forward outboard tire ha                                 | s cuts.                                                                                                           |
| Inboard forward tire, innegear assembly.                 | er hub, outer hub, and outer two-thirds of brake pads and rotors not attached to                                  |
| Inboard aft tire, inner hul                              | o, outer hub, and brake assembly not attached to gear assembly.                                                   |
|                                                          | gh paint layer only. No visible signs of soot.                                                                    |
| TWA-REPHLO<br>DYRYALS 11-26                              | ) <i>-9</i> 6                                                                                                     |
| 11-25-46 Stephen F. 1<br>R Suchtly 12.6.<br>D. Att. BOUT | 96 JAM                                                                                                            |
| A. att. BOUT                                             | NG 12/18/96                                                                                                       |
| SU GAELENI A                                             | NG 191910<br>NAPA 01-2=157                                                                                        |