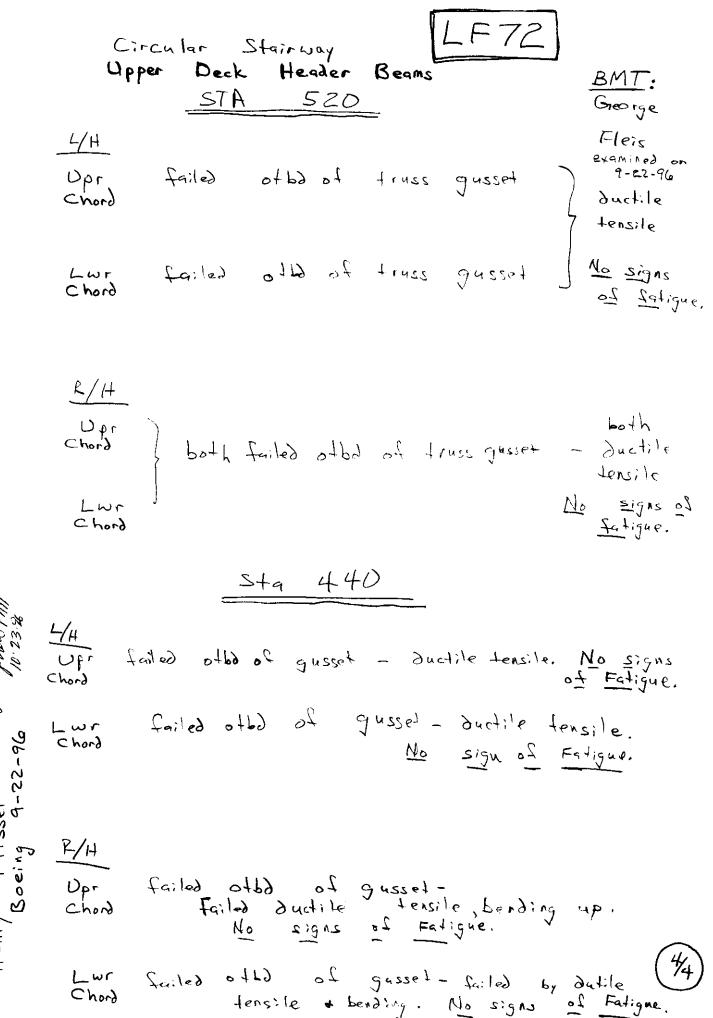

The Sta 440 upr deck floor been is crushed, upr chord is deflocted down approx. 6" at LBL 20 and otbd. The web is mangled.

At RBL 42 the lwr chord is bent up at approx a 45° angle.

The Sta 520 ypr dech floor beam is bout down at approx LBL 30.

The entire LF72 is twisted and mangled.

No signs of soot or burning.

PHH LUTENORD STATED

FOR WORD, From below.

Henry

Sta Szu

is displaced

From Sz.