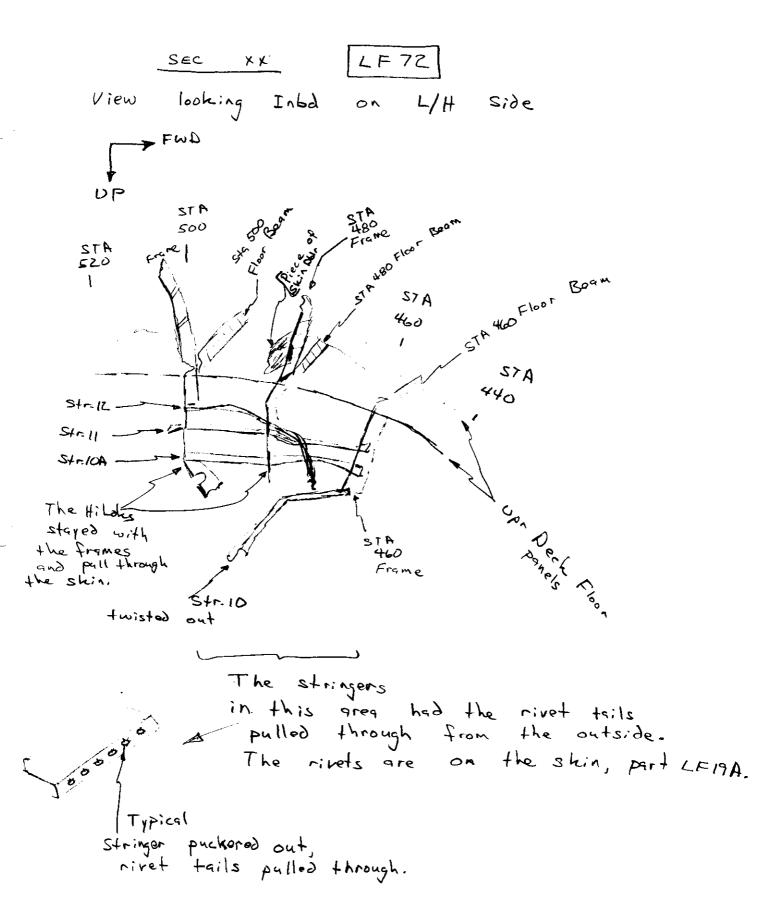

| REFER FIRE AND EXPLOSION GROUP NOTES FOR FIRE I                                                                                                                                                                                                                                                                                                                                                                                                                                                                                                                                                                                                                                                                                                                                                                                                                                                                                                                                                                                                                                                                                                                                                                                                                                                                                                                                                                                                                                                                                                                                                                                                                                                                                                                                                                                                                                                                                                                                                                                                                                                                                | DAMAGE LOG # LF 72 PA                                                                                                                                                                             |
|--------------------------------------------------------------------------------------------------------------------------------------------------------------------------------------------------------------------------------------------------------------------------------------------------------------------------------------------------------------------------------------------------------------------------------------------------------------------------------------------------------------------------------------------------------------------------------------------------------------------------------------------------------------------------------------------------------------------------------------------------------------------------------------------------------------------------------------------------------------------------------------------------------------------------------------------------------------------------------------------------------------------------------------------------------------------------------------------------------------------------------------------------------------------------------------------------------------------------------------------------------------------------------------------------------------------------------------------------------------------------------------------------------------------------------------------------------------------------------------------------------------------------------------------------------------------------------------------------------------------------------------------------------------------------------------------------------------------------------------------------------------------------------------------------------------------------------------------------------------------------------------------------------------------------------------------------------------------------------------------------------------------------------------------------------------------------------------------------------------------------------|---------------------------------------------------------------------------------------------------------------------------------------------------------------------------------------------------|
| A Charles of the Char | TARGET # no tag                                                                                                                                                                                   |
|                                                                                                                                                                                                                                                                                                                                                                                                                                                                                                                                                                                                                                                                                                                                                                                                                                                                                                                                                                                                                                                                                                                                                                                                                                                                                                                                                                                                                                                                                                                                                                                                                                                                                                                                                                                                                                                                                                                                                                                                                                                                                                                                | COORD: LAT                                                                                                                                                                                        |
| A                                                                                                                                                                                                                                                                                                                                                                                                                                                                                                                                                                                                                                                                                                                                                                                                                                                                                                                                                                                                                                                                                                                                                                                                                                                                                                                                                                                                                                                                                                                                                                                                                                                                                                                                                                                                                                                                                                                                                                                                                                                                                                                              | LONG                                                                                                                                                                                              |
| Sec AA B2065                                                                                                                                                                                                                                                                                                                                                                                                                                                                                                                                                                                                                                                                                                                                                                                                                                                                                                                                                                                                                                                                                                                                                                                                                                                                                                                                                                                                                                                                                                                                                                                                                                                                                                                                                                                                                                                                                                                                                                                                                                                                                                                   | DEBRIS FIELD Yellow                                                                                                                                                                               |
| UP                                                                                                                                                                                                                                                                                                                                                                                                                                                                                                                                                                                                                                                                                                                                                                                                                                                                                                                                                                                                                                                                                                                                                                                                                                                                                                                                                                                                                                                                                                                                                                                                                                                                                                                                                                                                                                                                                                                                                                                                                                                                                                                             | 8/4/96-64 associated will cochpit wires                                                                                                                                                           |
| Circular Stairway Floor. Header Fassocia                                                                                                                                                                                                                                                                                                                                                                                                                                                                                                                                                                                                                                                                                                                                                                                                                                                                                                                                                                                                                                                                                                                                                                                                                                                                                                                                                                                                                                                                                                                                                                                                                                                                                                                                                                                                                                                                                                                                                                                                                                                                                       | Cutout in Upper Deck<br>Floor Beams and Truss and<br>ted structure.                                                                                                                               |
| 044 242 22 11 2                                                                                                                                                                                                                                                                                                                                                                                                                                                                                                                                                                                                                                                                                                                                                                                                                                                                                                                                                                                                                                                                                                                                                                                                                                                                                                                                                                                                                                                                                                                                                                                                                                                                                                                                                                                                                                                                                                                                                                                                                                                                                                                | \$ 520 upr deck floor begons to REL GS The 4H OHD end) is on LF4.                                                                                                                                 |
| L/H: Floor Beams 460,<br>other to frames, with                                                                                                                                                                                                                                                                                                                                                                                                                                                                                                                                                                                                                                                                                                                                                                                                                                                                                                                                                                                                                                                                                                                                                                                                                                                                                                                                                                                                                                                                                                                                                                                                                                                                                                                                                                                                                                                                                                                                                                                                                                                                                 | 480, 500 from Stainway beam,<br>floor panels attached.                                                                                                                                            |
| this Sta 460 frame: from startes Sta 480 frame: from Sta 480 frame: from Startes 500 frame: from Startes 10, 10A, 11                                                                                                                                                                                                                                                                                                                                                                                                                                                                                                                                                                                                                                                                                                                                                                                                                                                                                                                                                                                                                                                                                                                                                                                                                                                                                                                                                                                                                                                                                                                                                                                                                                                                                                                                                                                                                                                                                                                                                                                                           | ss members are complify him.  bettom of floor beam 1.0 E1. 9  str 10 to Str 17  str 9 to Str 17  and 12 are attached to  Sta 460 to 500                                                           |
| A small portion to the Sta 480 Otherwise, the Sh;                                                                                                                                                                                                                                                                                                                                                                                                                                                                                                                                                                                                                                                                                                                                                                                                                                                                                                                                                                                                                                                                                                                                                                                                                                                                                                                                                                                                                                                                                                                                                                                                                                                                                                                                                                                                                                                                                                                                                                                                                                                                              | have been pulled through  The rivets remain with the skin  on part <u>LFIGA</u> .  of booded skin skir remains affacted  frame at Str 14; Mates to LFIGA  a to frame fastoners in the frames, but |
| Most tastemen he                                                                                                                                                                                                                                                                                                                                                                                                                                                                                                                                                                                                                                                                                                                                                                                                                                                                                                                                                                                                                                                                                                                                                                                                                                                                                                                                                                                                                                                                                                                                                                                                                                                                                                                                                                                                                                                                                                                                                                                                                                                                                                               | ad's flanges pulled off the Hillar                                                                                                                                                                |
| Bloa Cy                                                                                                                                                                                                                                                                                                                                                                                                                                                                                                                                                                                                                                                                                                                                                                                                                                                                                                                                                                                                                                                                                                                                                                                                                                                                                                                                                                                                                                                                                                                                                                                                                                                                                                                                                                                                                                                                                                                                                                                                                                                                                                                        | white complete,  White the many Missel  White the Missel  Henry Missel  Horse  Horse  Horse  Horse  Horse  Horse  Horse  Horse                                                                    |

## LF 72

P/H: Portions of the Sta 460, 400, and 500

This floor beams exist from the Stairway beam, other
area toward the frames, with portions of floor

corresponds panels attached.

The Reference to the present.