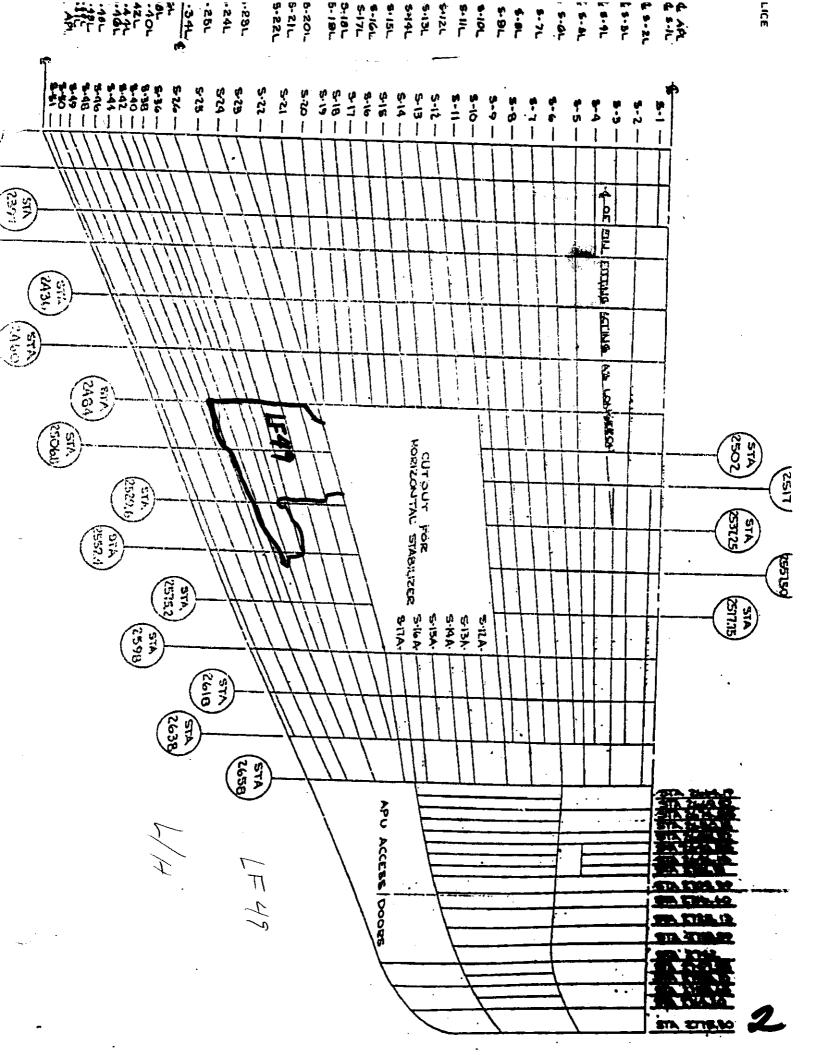

REFER FIRE AND EXPLOSION GROUP NOTES FOR FIRE DAMAGE

| Los# _Lf     | - 49 190,4 |
|--------------|------------|
| TARGET #     |            |
| COORD: LAT   | <u>?</u>   |
| LONG         | 5          |
| DEBRIS FIELD | 3          |

THE SECTION IS APPROX 44 IN. HIGH AND 76 IN. 1800 WIDE AND RUNS FROM STATION 2484 BACK TO STA. 2552.4, ENCOMPASSING STRINGERS 44 UP-WARD TO STR. 25.

THE SECTION IS LOCATED DIRECTLY UNDER THE CUTOUT FOR THE HORIZONTAL STABILIZER WHICH
BEGINS AT STA. 2484, AT THE TOP, IT RUNS
TO STA 2529 ALONG STR 23 THEN TORN TO
STR 26. THE TEAR THEN RUNS ALONG STR 25
TO STA 2552.4 AND CONTINUES TO STR 42.

Strs. 24 AND 25 ARE CRUSHED, STR 26 15 MISSING FROM STA 2506 TO 2529, STR 38 is Broken.

THE SECTION SHOWS NO SIGN OF FIRE OR SMOKE DAMAGE.

my 11-62.

Miller of the Today of the Service o