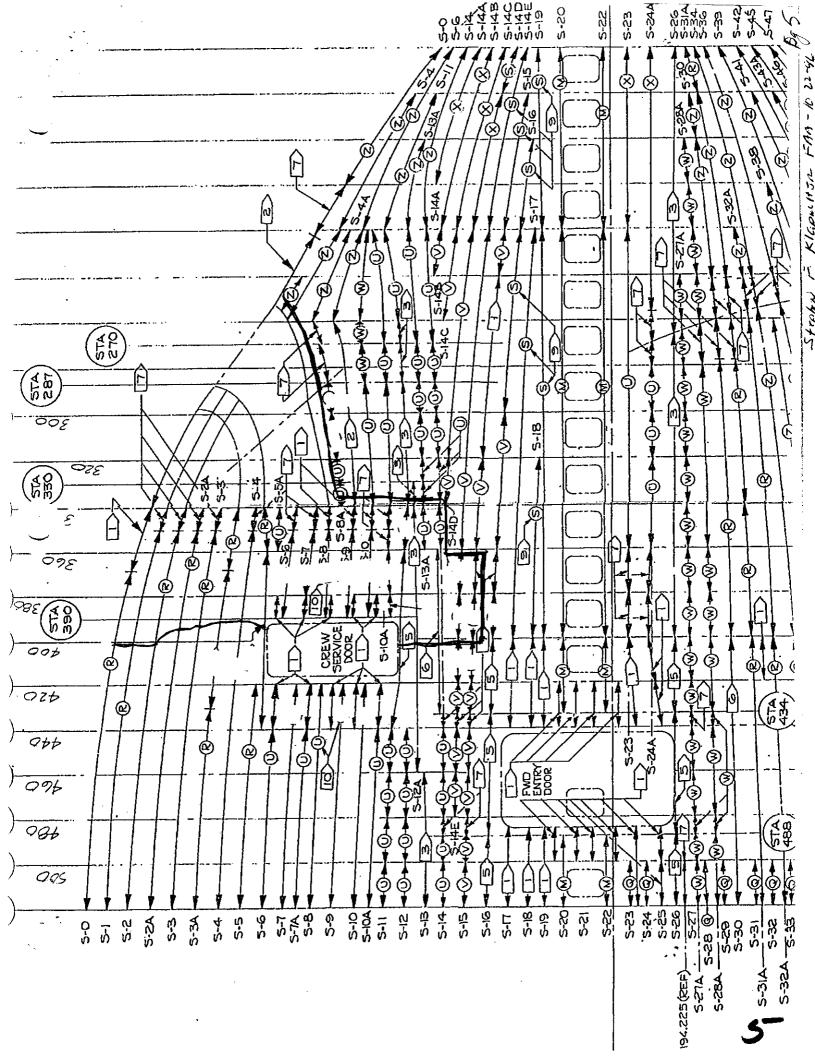

LOG# \_ LF-21 258,0196 TARGET # COORD: LAT 40 39,072 LONG 72 38.453 See Additional Comments DEBRIS FIELD \_ Z YELLOW TAG # ROIF COCK Pit AREA Pg 1046 CockPit windows AFT TO STA 400 5TR 9L-15R IN CLUDES CREW SERVICE DOOR YELLOW TAG # BZ38 AND SMALL SECTION OF FUSELAGE FWD OF WINDOWS WITH WINDOW WASH NOZZLES YELLOW TAG # B211 NO SIGN OF FIRE SMOKE DAMAGE

REFER METALLURGY GROUP NOTES

REFER FIRE AND EXPLOSION GROUP NOTES FOR FIRE DAMAGE

RS Seyon Two 2/12/97

Stephen F. KKUpult & PEFILO FAA 10-22-96



1

Stephen Fillipouting



SKIN PULLED OUTB'D AWAY FROM WINDOW FRAME

LHS DEVELOPED VIEW VIEW LKG INBÓ Skerner 984 Skoms F Klamis Fr

3





CF21

Crew escape batch handle appeared be

SD GREEN ALPA 08-17-76 Stephen F. Klapuchan 170-10-22-46

African 12-5-96

All Sewills TWA
12-5-96

Advisourer-TBC
12/5/96