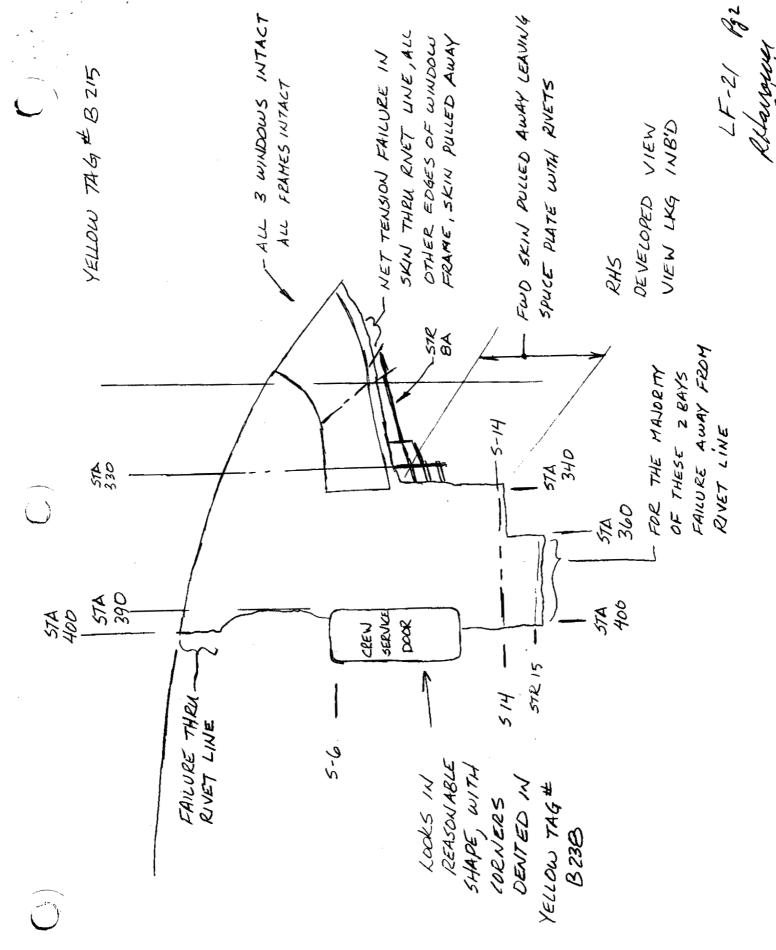

LOG# \_ LF-21 258,0196 TARGET # COORD: LAT 40 39,072 LONG 72 38.453 See Additional Comments DEBRIS FIELD \_ Z YELLOW TAG # ROIF COCK Pit AREA Pg 1046 CockPit windows AFT TO STA 400 5TR 9L-15R IN CLUDES CREW SERVICE DOOR YELLOW TAG # BZ38 AND SMALL SECTION OF FUSELAGE FWD OF WINDOWS WITH WINDOW WASH NOZZLES YELLOW TAG # B211 NO SIGN OF FIRE SMOKE DAMAGE

REFER METALLURGY GROUP NOTES

REFER FIRE AND EXPLOSION GROUP NOTES FOR FIRE DAMAGE

RS Seyon Two 2/12/97

Stephen F. KKUpult & PEFILO FAA 10-22-96

1

Stephen Fillipouting

SKIN PULLED OUTB'D AWAY FROM WINDOW FRAME