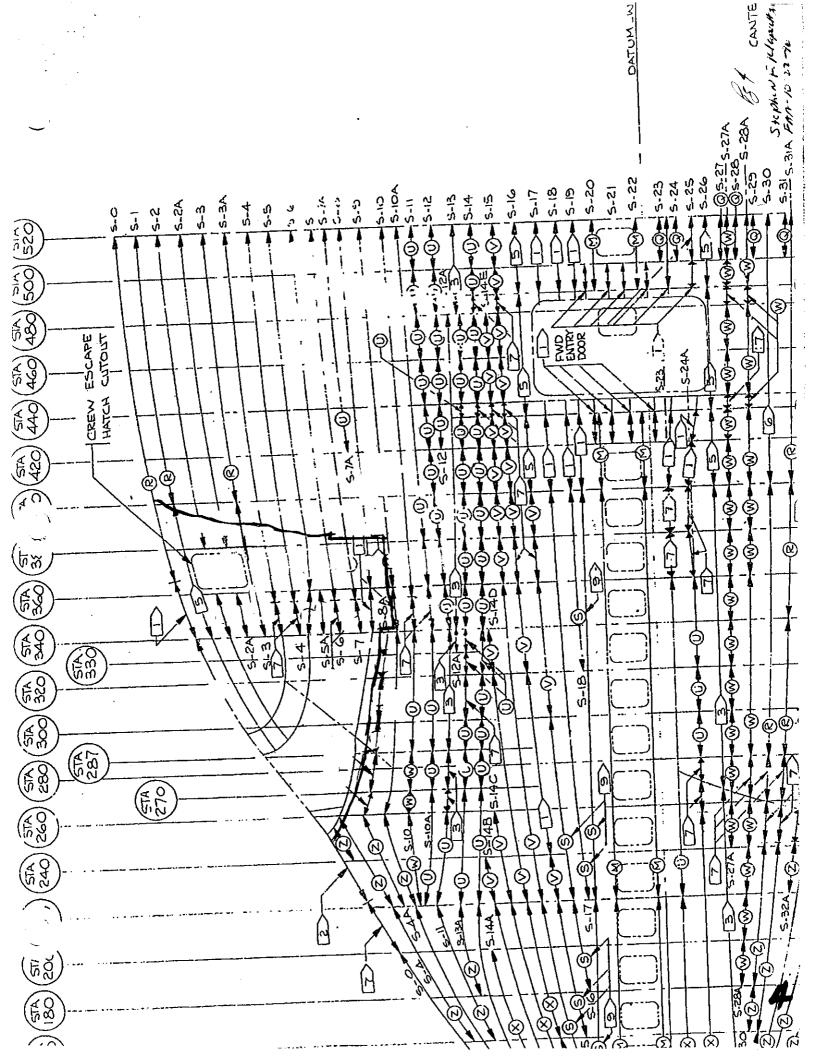

LOG# \_ LF-21 258,0196 TARGET # COORD: LAT 40 39,072 LONG 72 38.453 See Additional Comments DEBRIS FIELD \_ Z YELLOW TAG # ROIF COCK Pit AREA Pg 1046 CockPit windows AFT TO STA 400 5TR 9L-15R IN CLUDES CREW SERVICE DOOR YELLOW TAG # BZ38 AND SMALL SECTION OF FUSELAGE FWD OF WINDOWS WITH WINDOW WASH NOZZLES YELLOW TAG # B211 NO SIGN OF FIRE SMOKE DAMAGE

REFER METALLURGY GROUP NOTES

REFER FIRE AND EXPLOSION GROUP NOTES FOR FIRE DAMAGE

RS Seyon Two 2/12/97

Stephen F. KKUpult & PEFILO FAA 10-22-96



1

Stephen Fillipouting



SKIN PULLED OUTB'D AWAY FROM WINDOW FRAME

LHS DEVELOPED VIEW VIEW LKG INBÓ Skerner 984 Skoms F Klamis Fr

3





CF21

Crew escape batch handle appeared be

SD GREEN ALPA 08-17-76 Stephen F. Klapuchan 170-10-22-46

African 12-5-96

All Sewills TWA
12-5-96

Advisourer-TBC
12/5/96