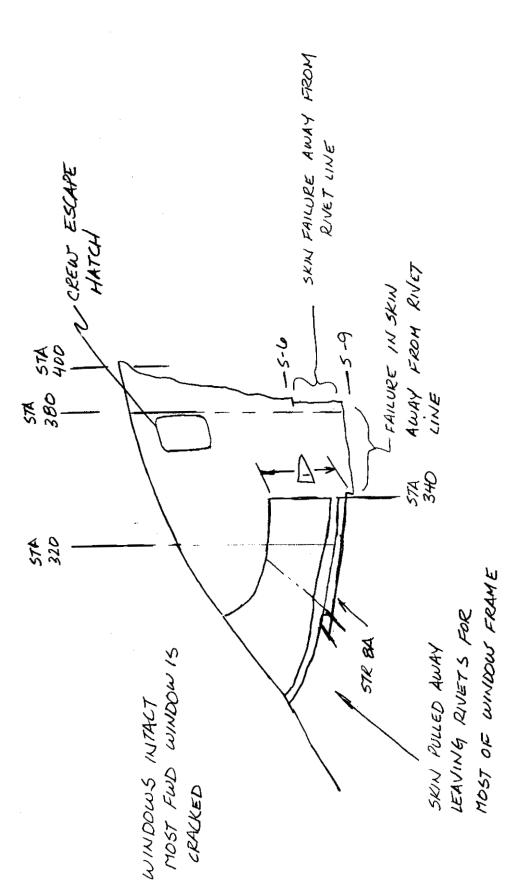

LHS DEVELOPED VIEW VIEW LKG INBÓ Skerner 984 Skoms F Klamis Fr

3

CF21

Crew escape batch handle appeared be

SD GREEN ALPA 08-17-76 Stephen F. Klapuchan 170-10-22-46

African 12-5-96

All Sewills TWA
12-5-96

Advisourer-TBC
12/5/96