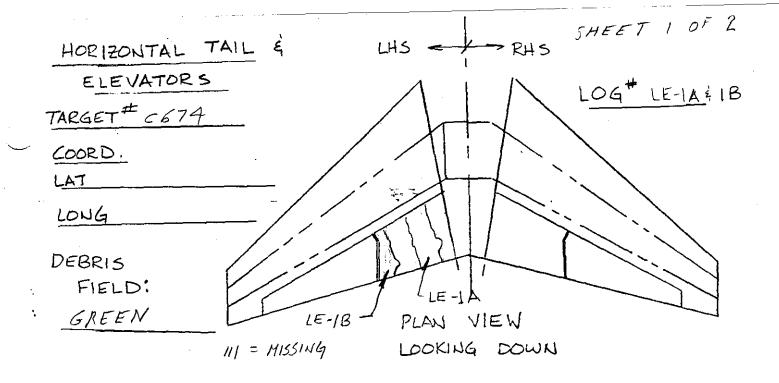

LE-1A GREEN 749 # CG74 FBI # 8/23/96-15

LE-1B WHITE TAG D2021

FBI # 7/19/96 LOT 5

LE-1B WAS RECOVERED VERY EARLY BY THE COAST GUARD WHICH INDICATES THAT THE PART WAS FLOATING

## NOMEN CLATURE;

LE-1A) INBO PORTION OF LHS INBD ELEVATOR. PART IS RELATIVELY
INTACT WITH BOTH UPPER & LOWER SURFACES, AND RIBS
FROM LEADING EDGE TO AFT END OF PART FROM
EL, STA 156 TO EL, STA 106 - SEE SKETCH ATTACHED

LE-1B) THIS PORTION OF LHS INBO ELEVATOR IS ALSO RELATIVELY
INTACT. PART INCLUDES UPPER AND LOWER SURFACES
AND RIBS FROM THE OUTBO END OF THE INBO
ELEVATOR TO EL.STA 181 - SEE SKETCH

Dennis Lautiago IAM