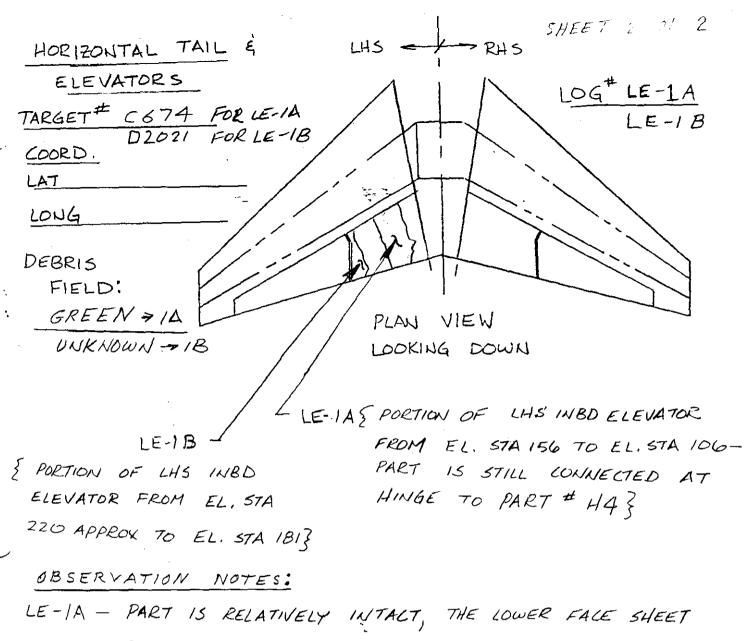

## NOMEN CLATURE;

LE-1A) INBO PORTION OF LHS INBD ELEVATOR. PART IS RELATIVELY
INTACT WITH BOTH UPPER & LOWER SURFACES, AND RIBS
FROM LEADING EDGE TO AFT END OF PART FROM
EL, STA 156 TO EL, STA 106 - SEE SKETCH ATTACHED

LE-1B) THIS PORTION OF LHS INBO ELEVATOR IS ALSO RELATIVELY
INTACT. PART INCLUDES UPPER AND LOWER SURFACES
AND RIBS FROM THE OUTBO END OF THE INBO
ELEVATOR TO EL.STA 181 - SEE SKETCH

Dennis Lautiago IAM

Harower TBC 12/11/96 Lan Jeh 10.36.96

IS BROKEN BTWN ELSTA 119 & 106 - SEE SKETCH, THE LOWER SURFACE IS STREAKED, EWAS OF TYPICAL APPEARANCE PER CONSULTATION WITH TWA MECHANIC, DUE TO HYDRAULIC FLUID OR GREASE LEAKING ON TO SURFACE } NO OBVIOUS SIGNS OF FIRE DAMAGE. THERE IS ONLY VERY LIGHT SOOTING IF ANY ON PART,

LE-1B- PART IS RELATIVELY INTACT, INDU FRAMERHIZINAL DIAGONAL TENNIAN FOURE, NO BURN DAMAGE, LOWER SURFACE HAS BLACK RESIDUE DUE TO

D.S. JAM 10/11/96

HYDRAULIC FLUID OR GREASE LEAKING ISA About 121196 Court & Twingston TWA 10-1-96 You Jobs FAA RHANOWER 12/11/96 TBC