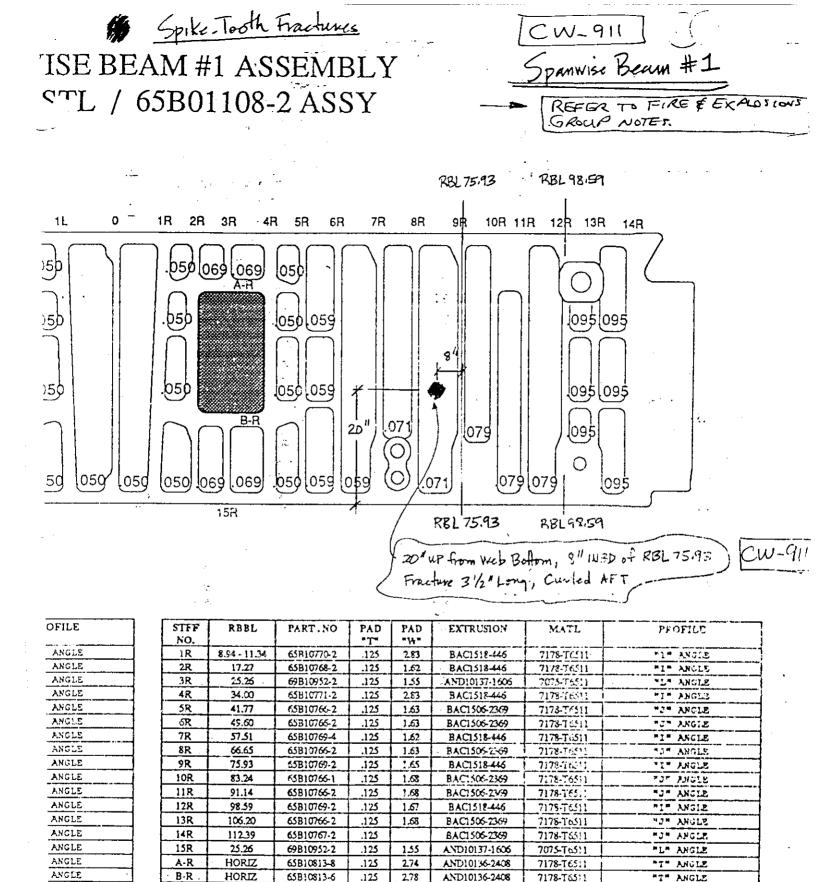

SPANWISE BEAM #1 - WING CENTER TANK

CW-911 A-2054 RED

\_\_\_\_

This section consist of portion of stiffener and web at RBL 76. The web measures 24"X12". Only the web flange of the stiffener remains attached.

The web is bent aft at two locations, one measuring 5"X7" and other 4"X5" long. The upper portion exhibits a 4" long spike tooth fracture along its lower edge.

See the fire and explosion group notes for documentation of soot accumulation.