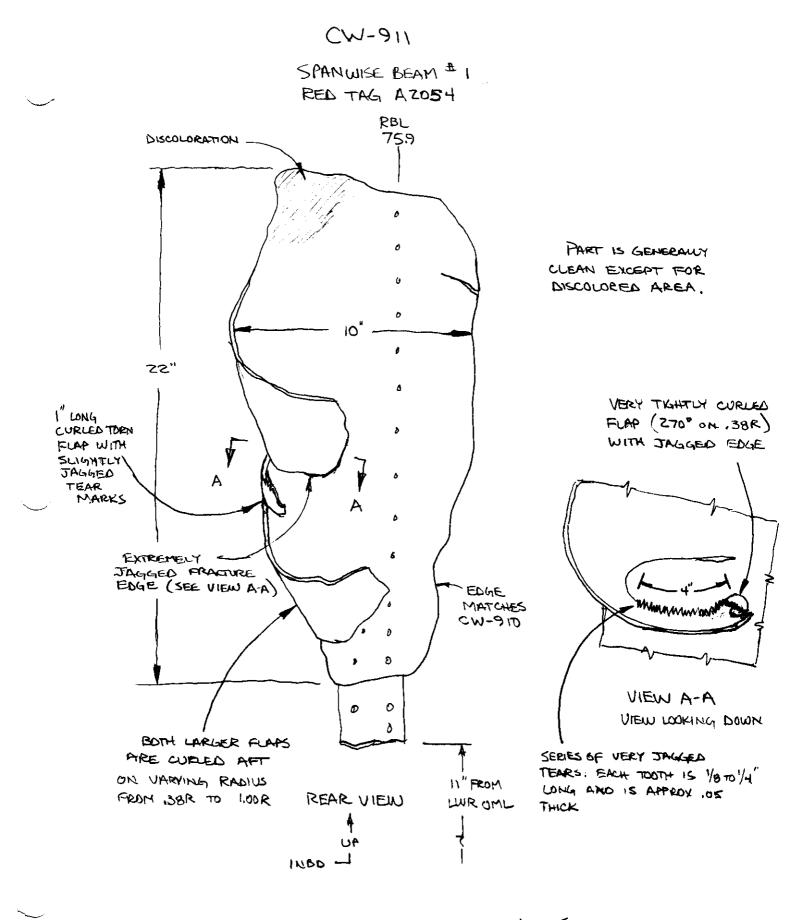

SPANWISE BEAM #1 - WING CENTER TANK

CW-911 A-2054 RED

\_\_\_\_

This section consist of portion of stiffener and web at RBL 76. The web measures 24"X12". Only the web flange of the stiffener remains attached.

The web is bent aft at two locations, one measuring 5"X7" and other 4"X5" long. The upper portion exhibits a 4" long spike tooth fracture along its lower edge.

See the fire and explosion group notes for documentation of soot accumulation.