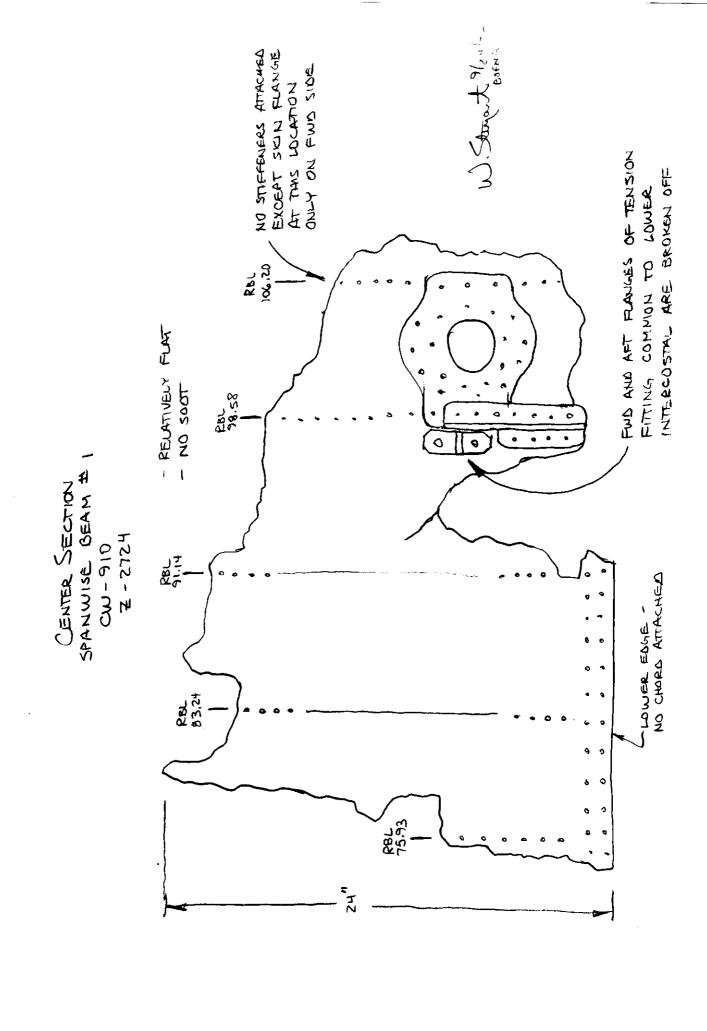

SPANWISE BEAM #1 - WING CENTER TANK

CW-910 Z - 2724GREEN

This is a section from RBL 76 to 107 and from the lower chord up 22". Only the bulkhead web flange of the stiffener at RBL 98.6 remains attached. The doubler on the aft side around the system's penetration remains attached.

All other fastener holes that would have been common to stiffeners or the lower chord are open. The web has a portion missing from RBL 91 to 97 extending 10" above the lower chord.

There is soot accumulation in local area on the doubler aft side. See fire and explosion group notes for documentation.