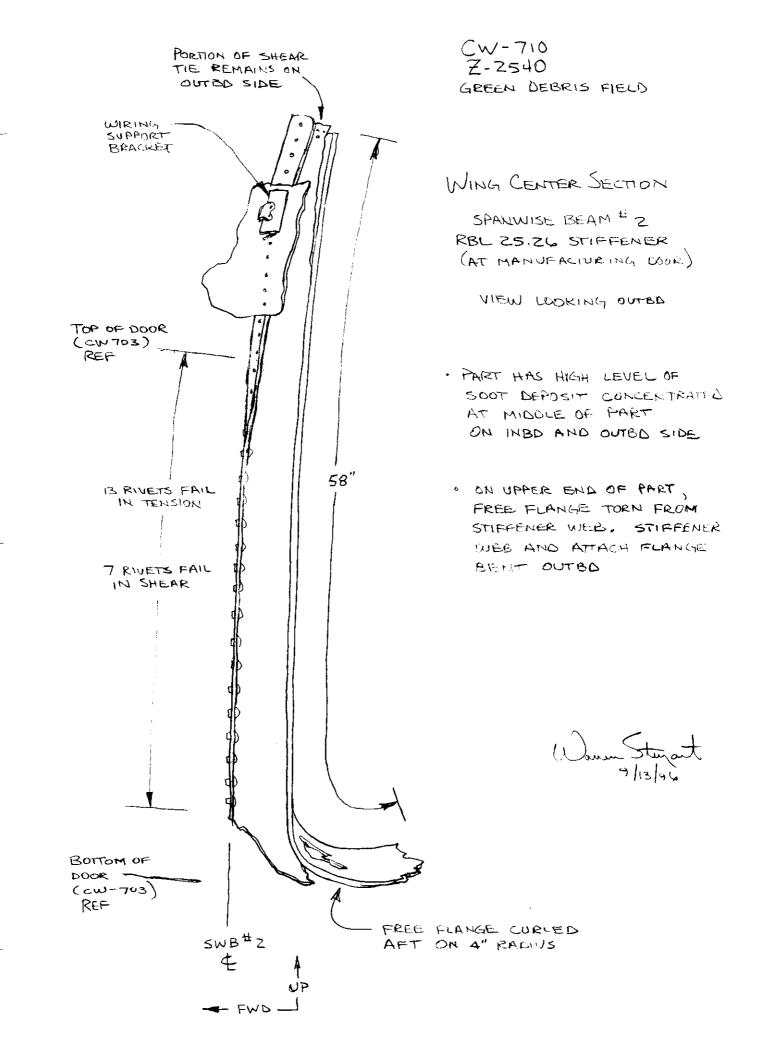

WING CENTER SECTION - SPANWISE BEAM # 2

CW-710 Z-2540 GREEN

This section is the Stiffener at RBL 25.26 and a small portion of web. This stiffener attaches thru the center of the manufacturing access door (CW-703).

The portion of web that remains attached is above the access door. The lower end of the stiffener that is below the access door is curled aft. The fasteners that remain in the stiffener common to the access door exhibit some tension failures and some shear failures. See the attached sketch for complete documentation.

See the fire and explosion group notes for documentation on soot and fire damage.

Down Sterat 10/21/24 BOELMA Jall Jellie 11/1/96 FAA 30 GREEN 11/01/96 PLPA Afflipho 11-24-96 ThiA 011-25-96 Idm