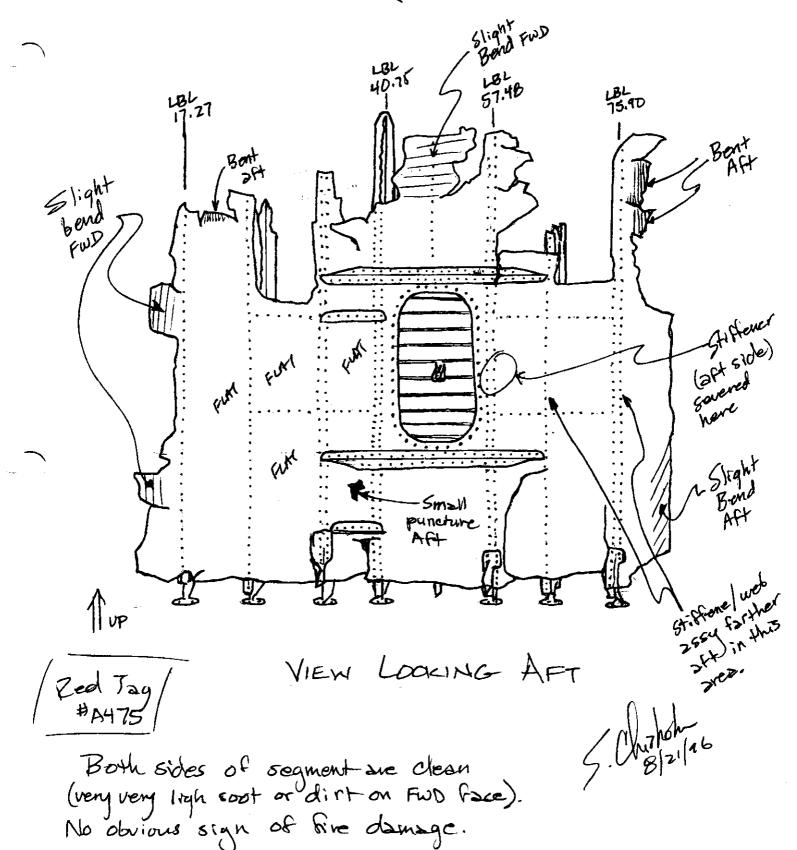

## SPANWISE BEAM # 3

CW-604 A-475 RED

This section is from LBL 17.27 to LBL 75.90 and contains seven stiffeners.

Only the lower shear ties remain attached to the stiffeners. The web is torn above the access door in a jagged form and bent aft at various tear locations. The rivets pitch is 1.5".

There is evidence of any fire damage to this section of the beam. There is no evidence of any pre-existing cracking or corrosion to this section of the beam. REF. FOR DETAIL

Ekemen 10/2/96

50 GREEN 10-29-96 ALPA Myster 11-26-96 TWA CFTfal 11-27-96 IAM