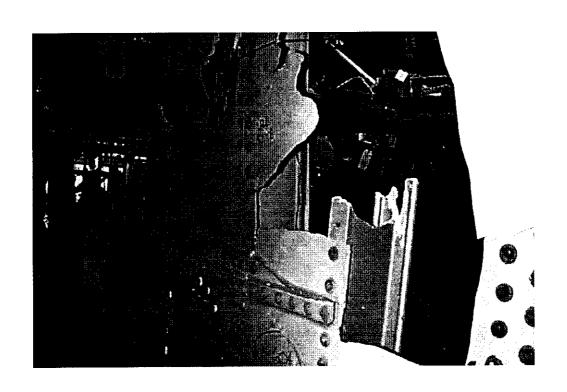

## SPANWISE BEAM No. 3 SEGMENT

## SPANWISE BEAM No. 3 SEGMENT

Ch (604 (1. 1 m m)

The God ( ) d part)

Co con (AMD > Mic)

Contraction ( ) and ( )