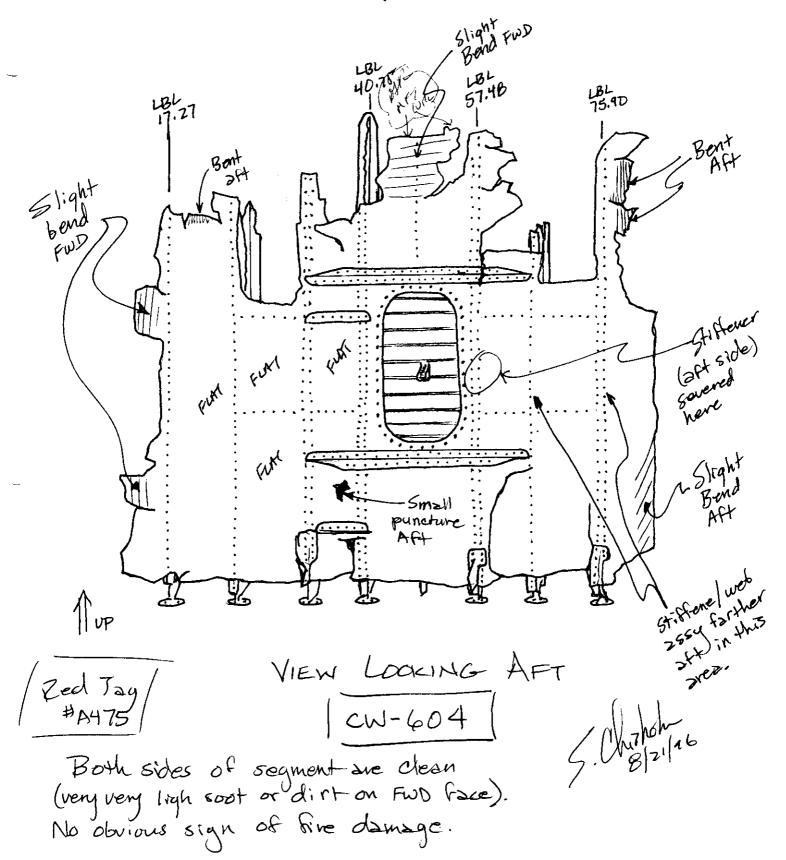

## SPANWISE BEAM # 3

CW-604 A-475 RED

This section is from LBL 17.27 to LBL 75.90 and contains seven stiffeners.

Only the lower shear ties remain attached to the stiffeners. The web is torn above the access door in a jagged form and bent aft at various tear locations. The rivets pitch is 1.5".

There is evidence of any fire damage to this section of the beam. There is no evidence of any pre-existing cracking or corrosion to this section of the beam. REF. FOR DETAIL

Ekemen 10/2/96

50 GREEN 10-29-96 ALPA Myster 11-26-96 TWA CFTfal 11-27-96 IAM