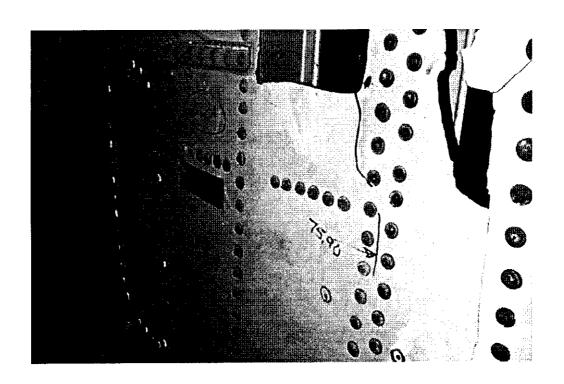

## SPANWISE BEAM No. 3 SEGMENT

## SPANWISE BEAM No. 3 SEGMENT

Ch (604 (1. 1 m m)

The God ( ) d part)

Co con (AMD > Mic)

Contraction ( ) and ( )