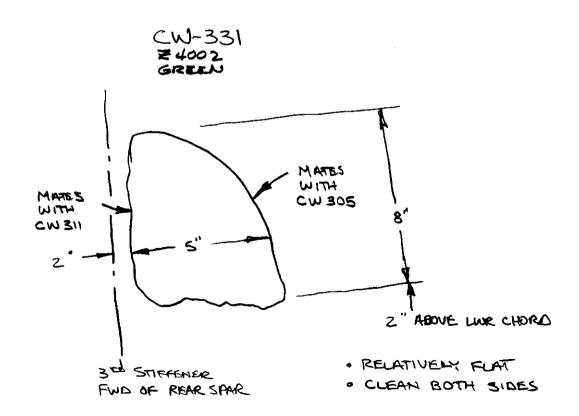

SIDE OF BODY RIB - RIGHT WING - WING CENTER TANK

CW-332 CW-330 CW-331 2 4003 24002 Z4001 GREEN GREEN GREEN

500

These are all portions of side of body rib rib that have no stiffeners attached. See the attached sketch for periphery definition and location. The parts are generally flat and there is no evidence of fatigue.

CW-330 #4001 GREEN

CW-332 E4003 GREEN

- · VERY SUGAT S- SHAPE
- . LIGHT SOOT INBO SIDE

W. Stuart "/12/ar