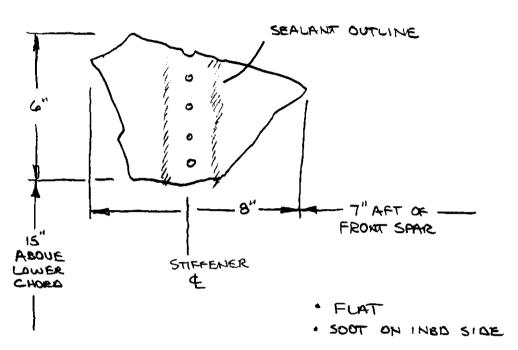

SIDE OF BODY RIB - RIGHT WING - WING CENTER TANK

CW-332 CW-330 CW-331 2 4003 24002 Z4001 GREEN GREEN GREEN

500

These are all portions of side of body rib rib that have no stiffeners attached. See the attached sketch for periphery definition and location. The parts are generally flat and there is no evidence of fatigue.

There is soot on CW-332 and CW-330. See the fire and explosion group notes for complete documentation.

W. Sturant "lielan BOEING Affector 11-26-96 TWA FAMIN 12-7-96 FAA P. Sunlith 12-7-96 IAM 50 GBEON 12-17-96 MPA