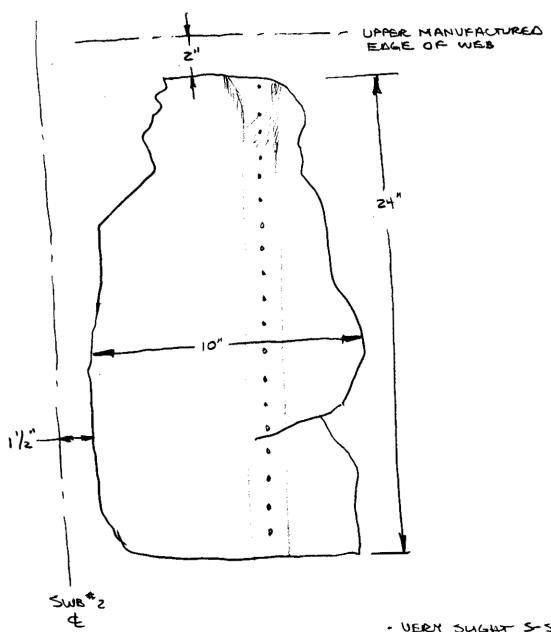

SIDE OF BODY RIB - RIGHT WING - WING CENTER TANK

CW-332 CW-330 CW-331 2 4003 24002 Z4001 GREEN GREEN GREEN

500

These are all portions of side of body rib rib that have no stiffeners attached. See the attached sketch for periphery definition and location. The parts are generally flat and there is no evidence of fatigue.

CW-330 #4001 GREEN

CW-332 E4003 GREEN

- · VERY SUGAT S- SHAPE
- . LIGHT SOOT INBO SIDE

W. Stuart "/12/ar