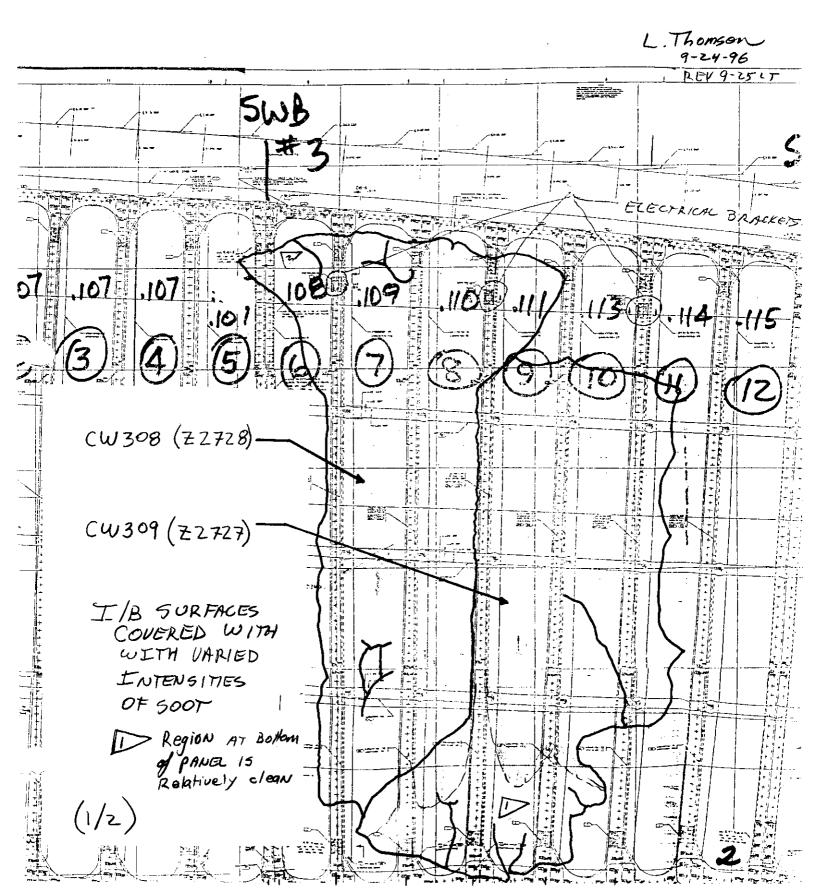

SIDE OF BODY RIB - RIGHT WING - WING CENTER TANK

CW-309 Z-2727 GREEN

This segment is a 17" x 47" portion of side of body rib web. The aft edge of this segment is located 14" fwd of SWB #2. The fwd side of this segment has a mating fracture with CW-308. There are no stiffeners that remain attached.

The section has a small curvature fore/aft with web fractures and local bending on the lower edge. See the following sketch for complete description.

This part is sooted on the inbd side. See the fire and explosion group notes for complete documentation.