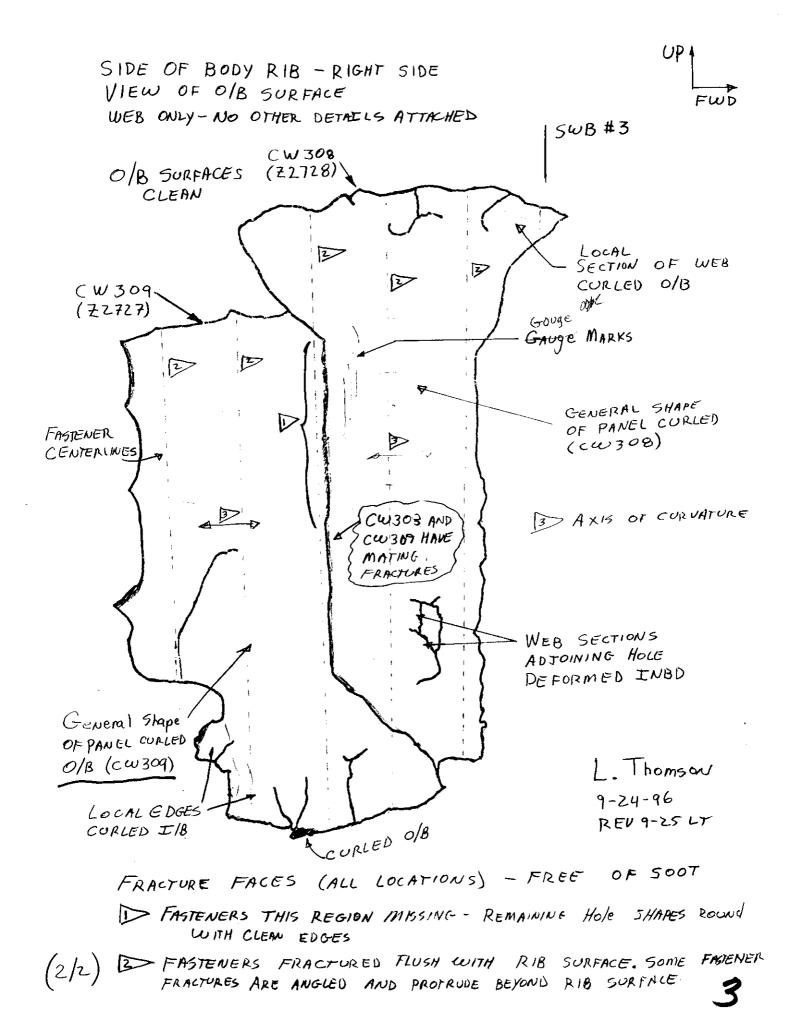

SIDE OF BODY RIB - RIGHT WING - WING CENTER TANK

CW-309 Z-2727 GREEN

This segment is a 17" x 47" portion of side of body rib web. The aft edge of this segment is located 14" fwd of SWB #2. The fwd side of this segment has a mating fracture with CW-308. There are no stiffeners that remain attached.

The section has a small curvature fore/aft with web fractures and local bending on the lower edge. See the following sketch for complete description.

This part is sooted on the inbd side. See the fire and explosion group notes for complete documentation.