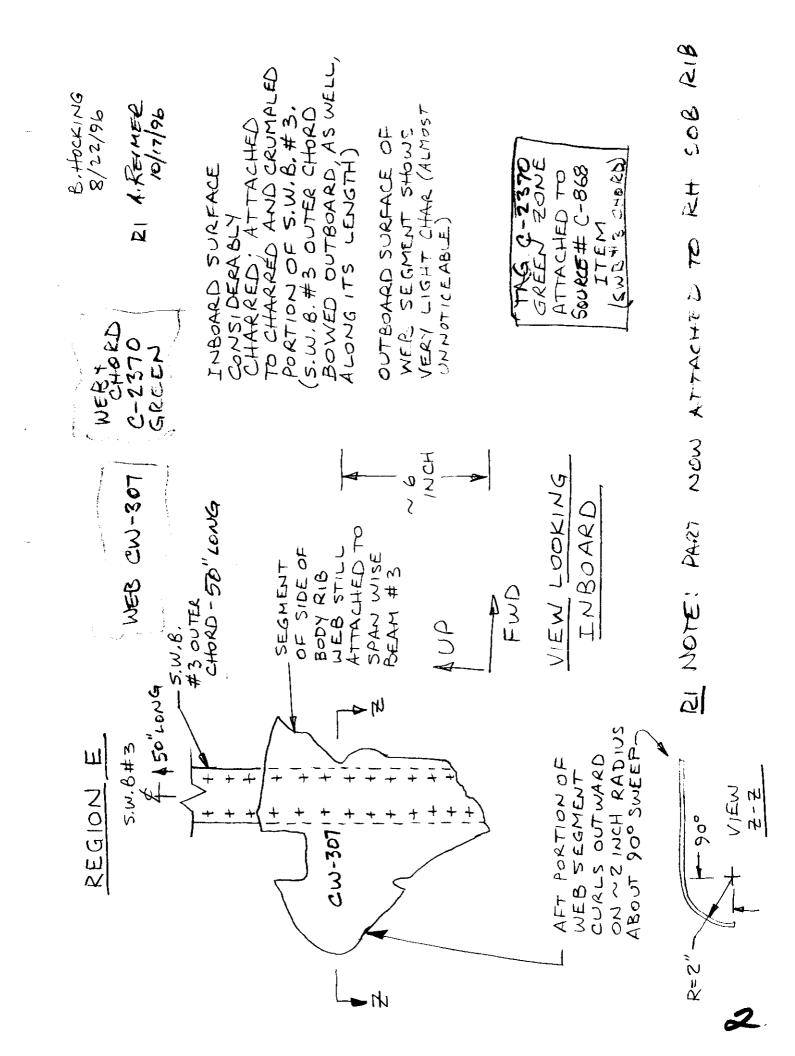

SIDE OF BODY RIB - RIGHT WING - WING CENTER TANK

CW-307 C-2370 GREEN

This segment is the side of body stiffener that attaches to SWB#3 and an 8" x 8" portion of web that is attached to the lower end of the stiffener.

The midspan of the stiffener is bent outbd 6" and the flange of the stiffener that attaches to the SWB#3 web is buckled. See the sketch for complete documentation on the condition of the part.

The SWB attach flange of the stiffener is heavily sooted on both fwd and aft side including the interface between the SWB web and the stiffener. See the fire and explosion group report for complete documentation.