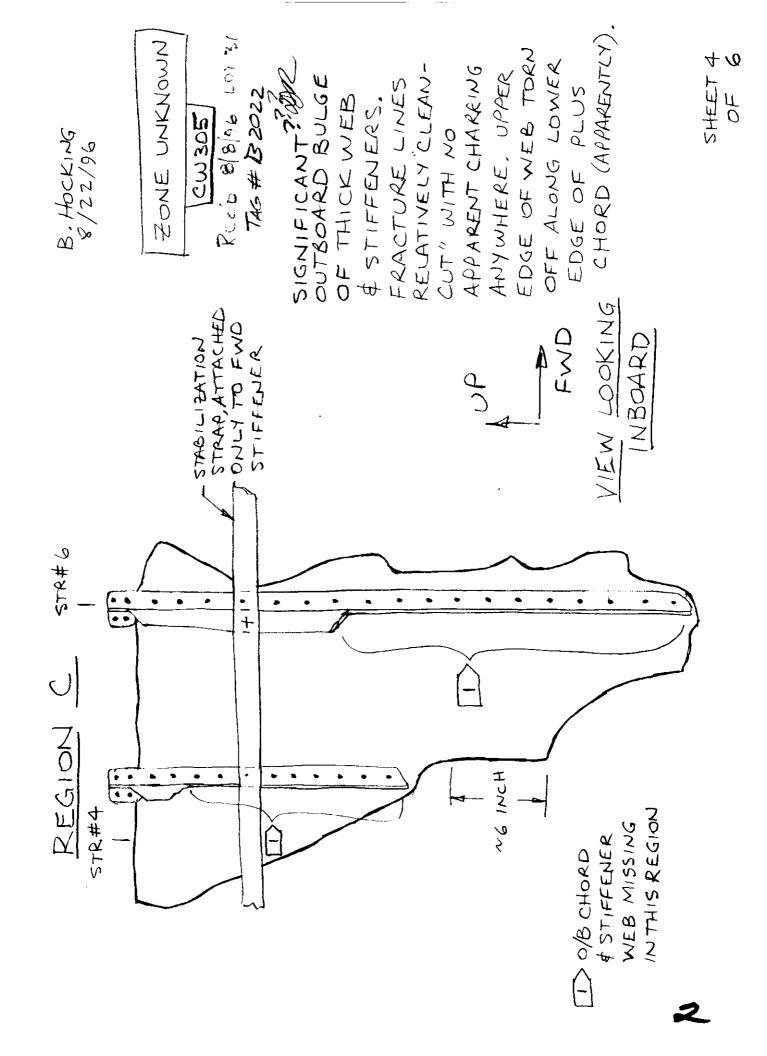

SIDE OF BODY RIB - RIGHT WING - WING CENTER TANK

CW-305 B-2022 YELLOW TAG WITH WHITE TAG ATTACHED

This segment is a 22" x 42" segment of side of body rib web and partial stiffeners. The aft edge of the segment is 36" fwd of the rear spar. The aft fracture face mates with CW-306 and CW-311 and the fwd fracture surface mates with CW-323.

The following sketch gives complete description of the condition of the parts. There is no evidence of fatigue.

See the fire and explosion group report for complete documentation of soot accumulation.

W. Stugant "/12/06 DOENNA Milliphio 11-26-96 TWA Jaughter 11-27-96 FHA R. Suclithe 12-7-96 FAM SOCREEN 12-15-96 ALPH