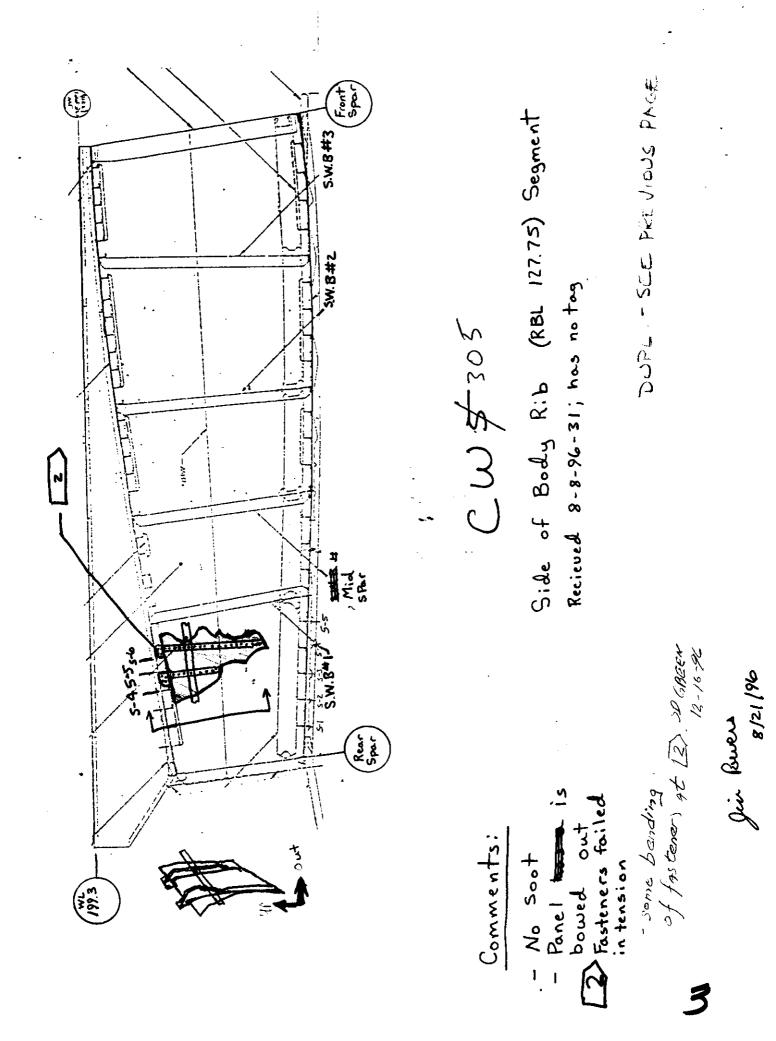

SIDE OF BODY RIB - RIGHT WING - WING CENTER TANK

CW-305 B-2022 YELLOW TAG WITH WHITE TAG ATTACHED

This segment is a 22" x 42" segment of side of body rib web and partial stiffeners. The aft edge of the segment is 36" fwd of the rear spar. The aft fracture face mates with CW-306 and CW-311 and the fwd fracture surface mates with CW-323.

The following sketch gives complete description of the condition of the parts. There is no evidence of fatigue.

See the fire and explosion group report for complete documentation of soot accumulation.

W. Stugant "/12/06 DOENNA Milliphio 11-26-96 TWA Jaughter 11-27-96 FHA R. Suclithe 12-7-96 FAM SOCREEN 12-15-96 ALPH