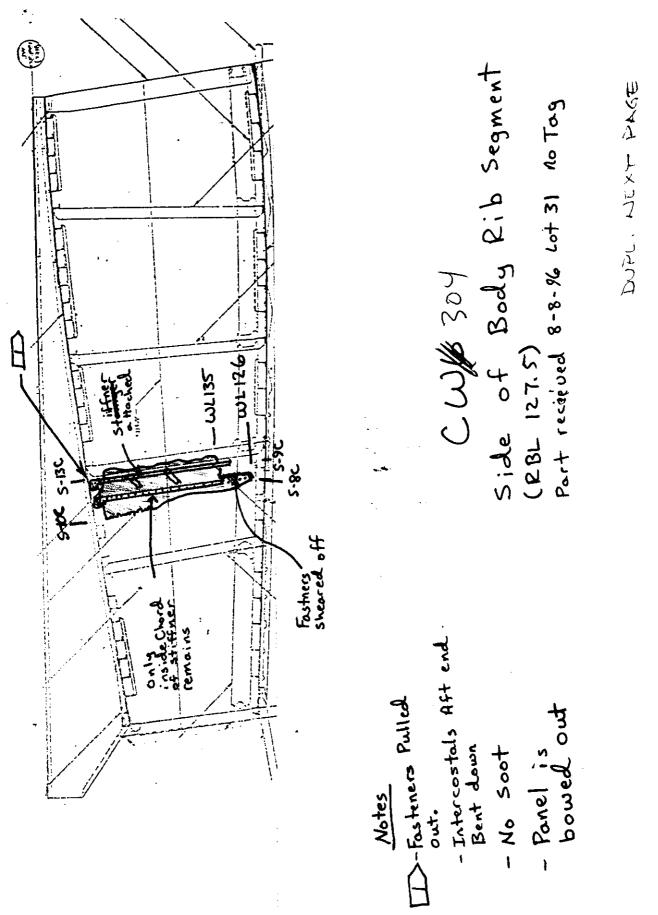

SIDE OF BODY RIB - RIGHT WING - WING CENTER TANK

CW-304 B-2023 YELLOW TAG WITH WHITE TAG ATTACHED

This segment is a 20" x 47" segment of side of body rib web and partial stiffeners. The forward edge is 7" aft of the midspar and the upper end of the stiffeners are common to the double plus chord vertical flange. The aft fracture edge of this part mates with CW-323.

The following sketch gives complete description of the condition of the parts. There is no evidence of fatigue.

See the fire and explosion group report for complete documentation of soot accumulation.

W. Stuart "/12/20 BOENNA Yau kelen 11/27/96 [7A1] Williphio 11-26-96 TWA P. Suchetty 12-7.86 THM SO GREEN 12-16-96 AUTA