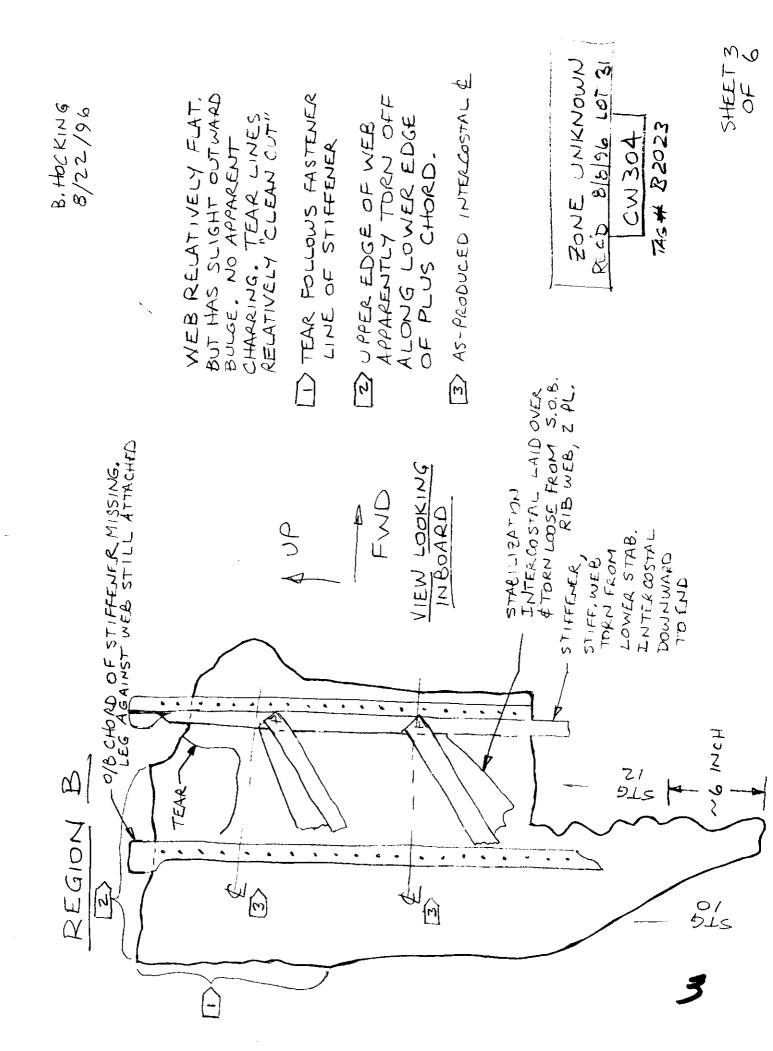

SIDE OF BODY RIB - RIGHT WING - WING CENTER TANK

CW-304 B-2023 YELLOW TAG WITH WHITE TAG ATTACHED

This segment is a 20" x 47" segment of side of body rib web and partial stiffeners. The forward edge is 7" aft of the midspar and the upper end of the stiffeners are common to the double plus chord vertical flange. The aft fracture edge of this part mates with CW-323.

The following sketch gives complete description of the condition of the parts. There is no evidence of fatigue.

See the fire and explosion group report for complete documentation of soot accumulation.

W. Stuart "/12/20 BOENNA Yau kelen 11/27/96 [7A1] Williphio 11-26-96 TWA P. Suchetty 12-7.86 THM SO GREEN 12-16-96 AUTA