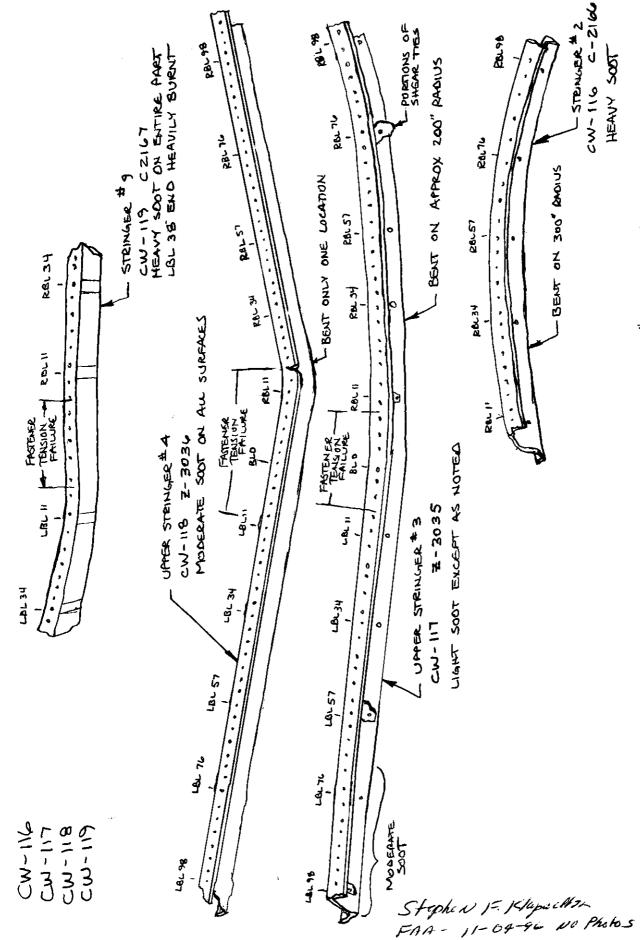

UPPER SKIN PANEL - WING CENTER TANK

| CW-116 | CW-117 | CW-118 | CW-119 |
|--------|--------|--------|--------|
| C-2166 | Z-3035 | Z-3036 | C-2167 |
| GREEN  | GREEN  | GREEN  | GREEN  |

These are four portions of stringers of various lengths that are separate from the skin panel. CW-116 is a portion of S-2. CW-117 is a portion of S-3. CW-118 is a portion of S-4. CW-119 is a portion of S-9. The fasteners remaining in the stringers generally exhibit shear failures except in those areas indicated on the sketch.