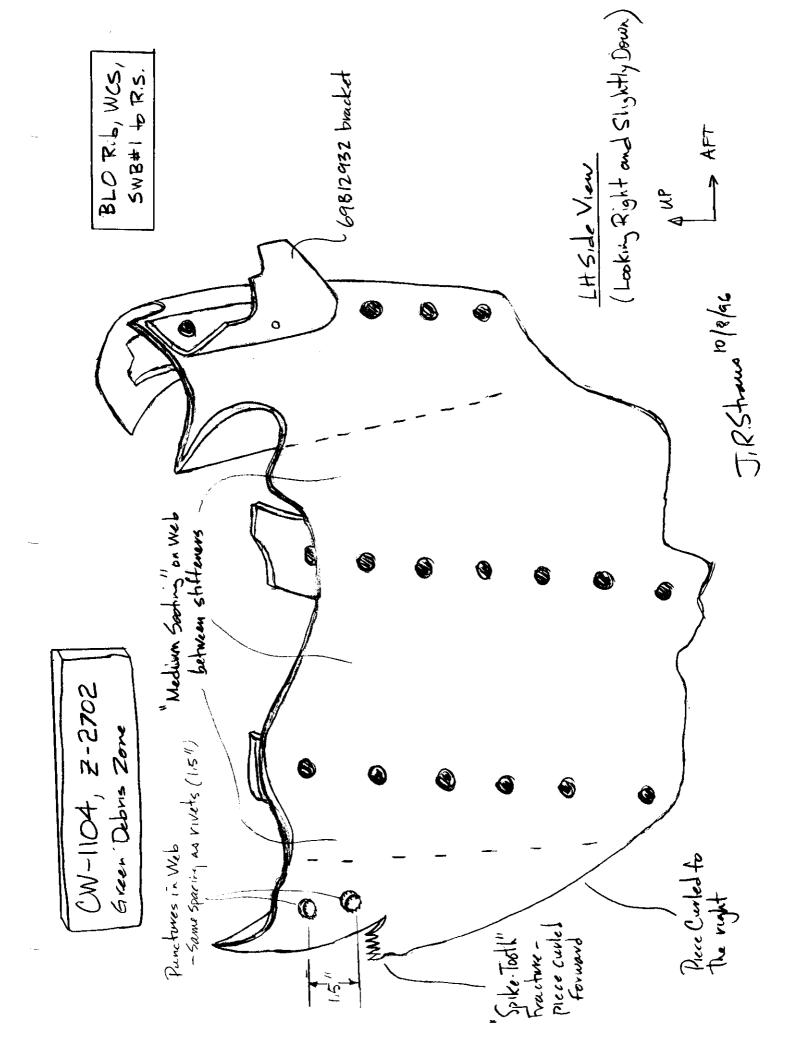

BODY BUTTLINE 0.00 RIB - WING CENTER TANK

CW-1104 z-2702 GREEN

> This is a small piece of the buttline O rib located along the bottom of CW-1103. The piece is approximately 9 inches by 18 inches

This piece consists of the BBL 0 rib web and stiffeners. The forward edge of the piece has two penetrations about 1/4" in diameter going from the left side to the right side. Also on the front edge is an area of "spike tooth" fractures curled to the left. The aft half of this piece is bent hard to the right side and has a crease toward the right side.

There is soot on both sides of the part, see Fire and Explosion Group notes for details .

Muplo 12.6.96 404 R. Grachetty JHM 12-6.96 SD GREEN ALPA 12-7-96 Stepher F Khypack in FOR 12-07-96 OCA Reimer 12/12/96 Bott NG