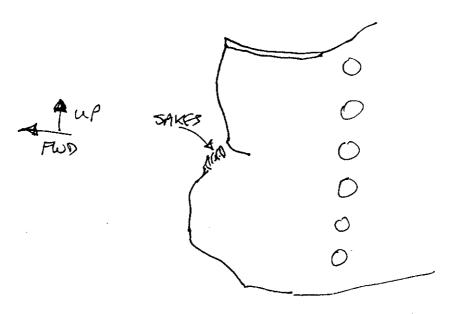

10-18-96 J. TRZIL

CWT BLO CHORD R.S. TO SPWB1 GREEN TAG Z 2702 ; [W1104] FWD EDGE CURLED LEFT & WP SPIKES COVER ABOUT \$210. LENGTH

. . .