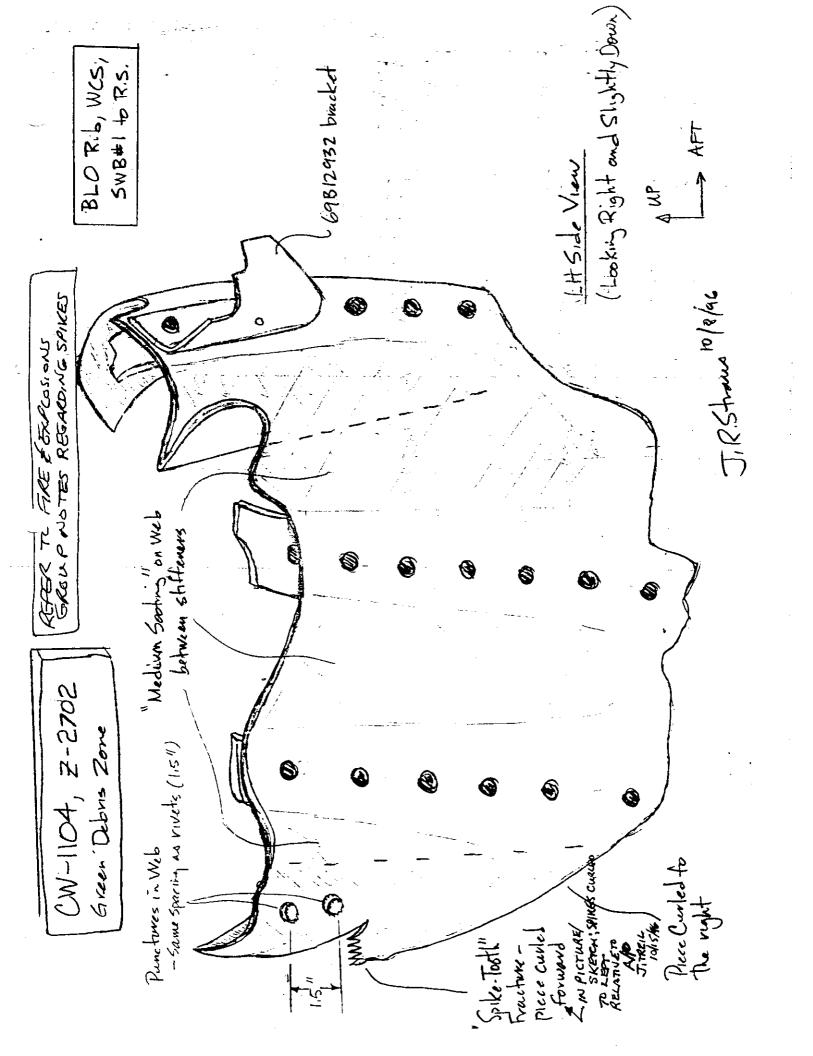

BODY BUTTLINE 0.00 RIB - WING CENTER TANK

CW-1104 z-2702 GREEN

> This is a small piece of the buttline O rib located along the bottom of CW-1103. The piece is approximately 9 inches by 18 inches

This piece consists of the BBL 0 rib web and stiffeners. The forward edge of the piece has two penetrations about 1/4" in diameter going from the left side to the right side. Also on the front edge is an area of "spike tooth" fractures curled to the left. The aft half of this piece is bent hard to the right side and has a crease toward the right side.

There is soot on both sides of the part, see Fire and Explosion Group notes for details .

Muplo 12.6.96 404 R. Grachetty JHM 12-6.96 SD GREEN ALPA 12-7-96 Stepher F Khypack in FOR 12-07-96 OCA Reimer 12/12/96 Bott NG

10-18-96 J. TRZIL

CWT BLO CHORD R.S. TO SPWB1 GREEN TAG Z 2702 ; [W1104] FWD EDGE CURLED LEFT & WP SPIKES COVER ABOUT \$210. LENGTH

. . .