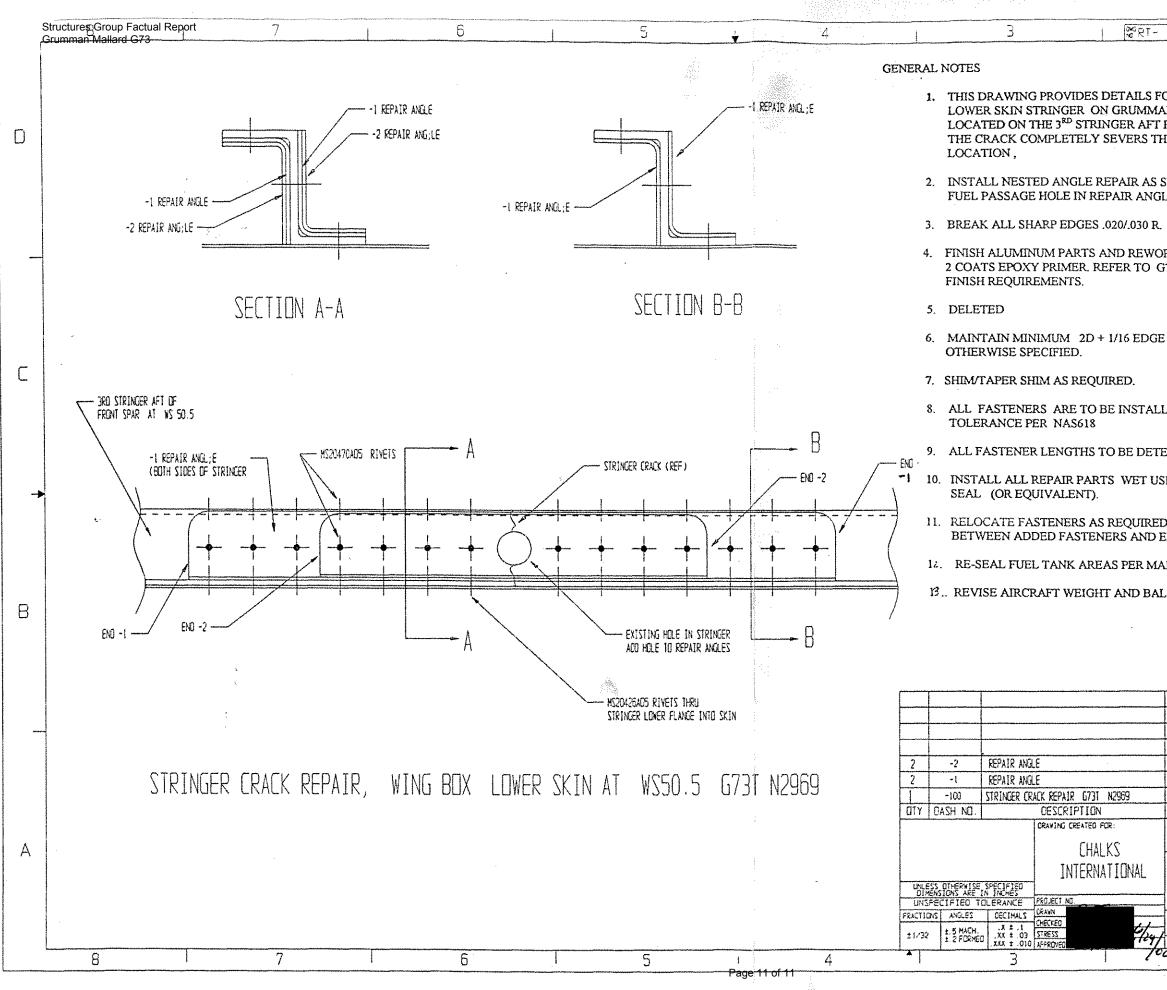

| cordance wit<br>and on attac<br>ires and foun | h conditions and limitatio<br>hed sheets numbered<br>d to comply with applicab<br>CLASSIFICATION(S) |

FAA Form 8110-3 (11-70) SUPERSEDES PREVIOUS EDITION Page 10 of 11

GPO 901-013

.

8



| २१-                  |                                                                                 | ie i                         |                                   | 1                               | DCA06M |  |
|----------------------|---------------------------------------------------------------------------------|------------------------------|-----------------------------------|---------------------------------|--------|--|
| MMA<br>AFT I<br>S TH | OR REPAIR OF<br>IN MALLARD<br>FROM THE WI<br>IE STRINGER<br>SHOWN HEREI<br>LES. | G73T N2<br>NG FRO<br>AT AN I | 969. THE<br>NT SPAR A<br>EXISTING | CRACK IS<br>AT WS 50.5.<br>HOLE | D      |  |
| 10 R.                |                                                                                 |                              |