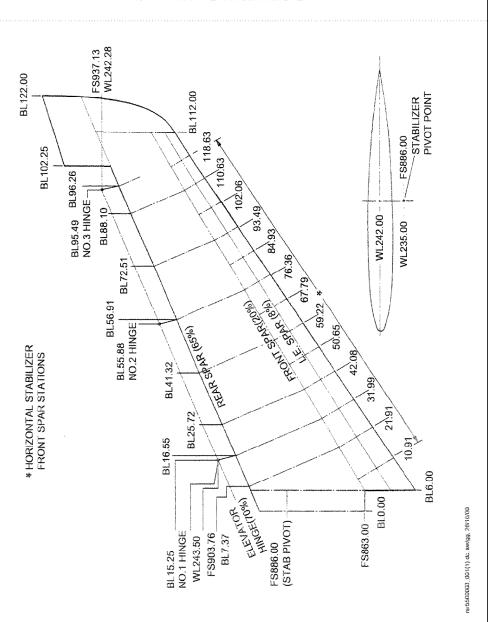

00.00 20 - AFT ---FUSELAGE FS682.00 97 FS672.20-₹ FS654.50 FS640.00-FS621.00 -FS625.30 FS605.00 FS589.00-FS574.00 FS559.00 + 112 EXTENSION FS559.00 + 96 FS559.00 + 80 FS559.00 + 64 FS559.00 + 48 FS559.00 + 32 FS559.00 + 16 FS559.00 FS544.00 9 FS529.00 FUSELAGE FS513.00 -FS499.00 FS484.00 FS473.15 $\bar{\Box}$ FS461.00 FS449.85 FS439.00 -FS424.00 -FS409.00 + 128 -FS409.00 + 112 EXTENSION FS409.00 + 96-.50 FS409.00 + 80FS409.00 + 64-WL73. FS409.00 + 48 FS409.00 + 32-FS409.00 + 16 FS409.00 FS394.00 FUSELAGE FS379.00 FS364.00-FS349.00 FS333.00-0 FS319.70 FS310.00ram0631000\_001(3).dg. sw/gw, 24/04/00 FS295.00 FS280.00 50 FS265.00 FS250.00 WIT 79 FS235.00 FS220.00 F\$210.00 FS202.75 \* FS193.00 F\$169.00 FS144.00

Figure 2

# Wing Stations





Figure 3

# **Horizontal Stabilizer Stations**





Figure 4

## **Elevator Stations**





Figure 5

# **Vertical Stabilizer Stations**





Figure 6

# **Rudder Stations**





Figure 7