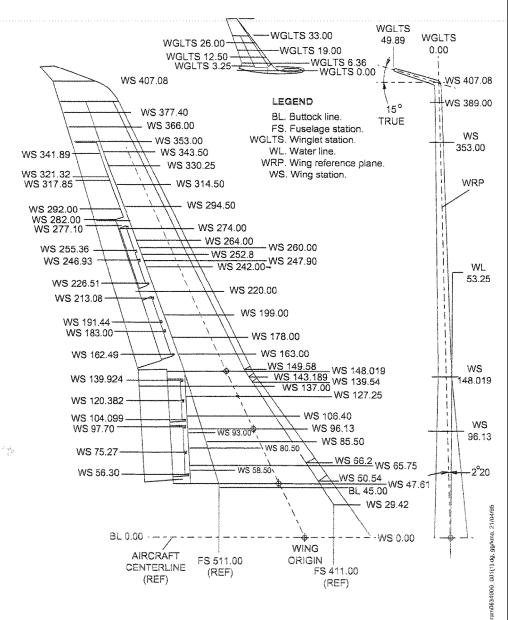

ONE FS816.25 FS789.75 FS755.00 FS736.00 FS718.00 FS700.00 20 - AFT ---FUSELAGE FS682.00 97 FS672.20-₹ FS654.50 FS640.00-FS621.00 -FS625.30 FS605.00 FS589.00-FS574.00 FS559.00 + 112 EXTENSION FS559.00 + 96 FS559.00 + 80 FS559.00 + 64 FS559.00 + 48 FS559.00 + 32 FS559.00 + 16 FS559.00 FS544.00 9 FS529.00 FUSELAGE FS513.00 -FS499.00 FS484.00 FS473.15 $\bar{\Box}$ FS461.00 FS449.85 FS439.00 -FS424.00 -FS409.00 + 128 -FS409.00 + 112 EXTENSION FS409.00 + 96-.50 FS409.00 + 80FS409.00 + 64-WL73. FS409.00 + 48 FS409.00 + 32-FS409.00 + 16 FS409.00 FS394.00 FUSELAGE FS379.00 FS364.00-FS349.00 FS333.00-0 FS319.70 FS310.00ram0631000\_001(3).dg. sw/gw, 24/04/00 FS295.00 FS280.00 50 FS265.00 FS250.00 WIT 79 FS235.00 FS220.00 F\$210.00 FS202.75 \* FS193.00 F\$169.00 FS144.00

Figure 2

# Wing Stations





Figure 3

# **Horizontal Stabilizer Stations**





Figure 4

## **Elevator Stations**





Figure 5

# **Vertical Stabilizer Stations**





Figure 6

# **Rudder Stations**





Figure 7