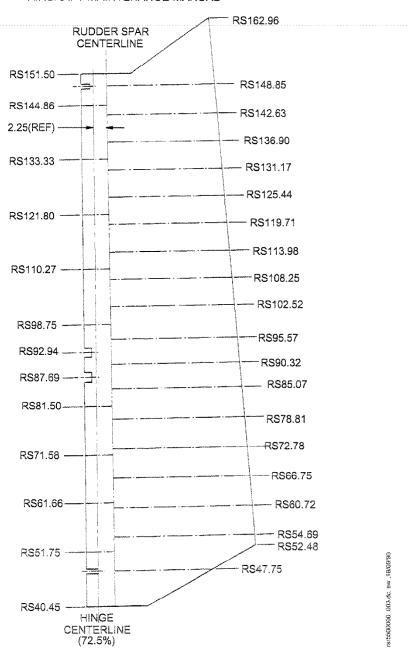

2 EXTENSION FS559.00 + 96 FS559.00 + 80 FS559.00 + 64 FS559.00 + 48 FS559.00 + 32 FS559.00 + 16 FS559.00 FS544.00 9 FS529.00 FUSELAGE FS513.00 -FS499.00 FS484.00 FS473.15 $\bar{\Box}$ FS461.00 FS449.85 FS439.00 -FS424.00 -FS409.00 + 128 -FS409.00 + 112 EXTENSION FS409.00 + 96-.50 FS409.00 + 80FS409.00 + 64-WL73. FS409.00 + 48 FS409.00 + 32-FS409.00 + 16 FS409.00 FS394.00 FUSELAGE FS379.00 FS364.00-FS349.00 FS333.00-0 FS319.70 FS310.00ram0631000\_001(3).dg. sw/gw, 24/04/00 FS295.00 FS280.00 50 FS265.00 FS250.00 WIT 79 FS235.00 FS220.00 F\$210.00 FS202.75 \* FS193.00 F\$169.00 FS144.00

Figure 2

# Wing Stations





Figure 3

# **Horizontal Stabilizer Stations**





Figure 4

## **Elevator Stations**





Figure 5

# **Vertical Stabilizer Stations**





Figure 6

# **Rudder Stations**





Figure 7