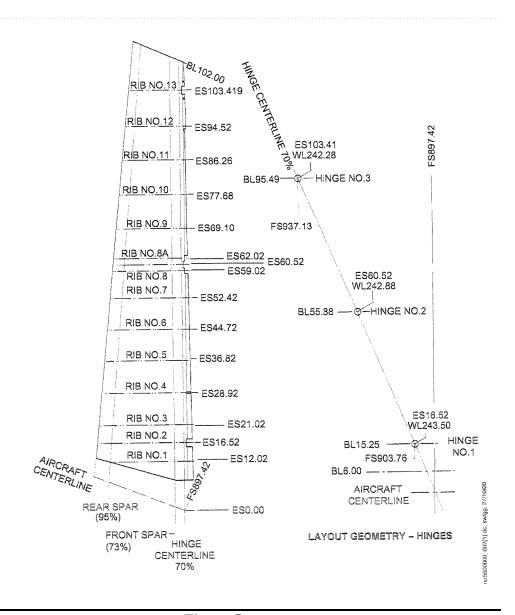

S672.20-₹ FS654.50 FS640.00-FS621.00 -FS625.30 FS605.00 FS589.00-FS574.00 FS559.00 + 112 EXTENSION FS559.00 + 96 FS559.00 + 80 FS559.00 + 64 FS559.00 + 48 FS559.00 + 32 FS559.00 + 16 FS559.00 FS544.00 9 FS529.00 FUSELAGE FS513.00 -FS499.00 FS484.00 FS473.15 $\bar{\Box}$ FS461.00 FS449.85 FS439.00 -FS424.00 -FS409.00 + 128 -FS409.00 + 112 EXTENSION FS409.00 + 96-.50 FS409.00 + 80FS409.00 + 64-WL73. FS409.00 + 48 FS409.00 + 32-FS409.00 + 16 FS409.00 FS394.00 FUSELAGE FS379.00 FS364.00-FS349.00 FS333.00-0 FS319.70 FS310.00ram0631000\_001(3).dg. sw/gw, 24/04/00 FS295.00 FS280.00 50 FS265.00 FS250.00 WIT 79 FS235.00 FS220.00 F\$210.00 FS202.75 \* FS193.00 F\$169.00 FS144.00

Figure 2

# Wing Stations





Figure 3

# **Horizontal Stabilizer Stations**





Figure 4

## **Elevator Stations**





Figure 5

# **Vertical Stabilizer Stations**





Figure 6

# **Rudder Stations**





Figure 7