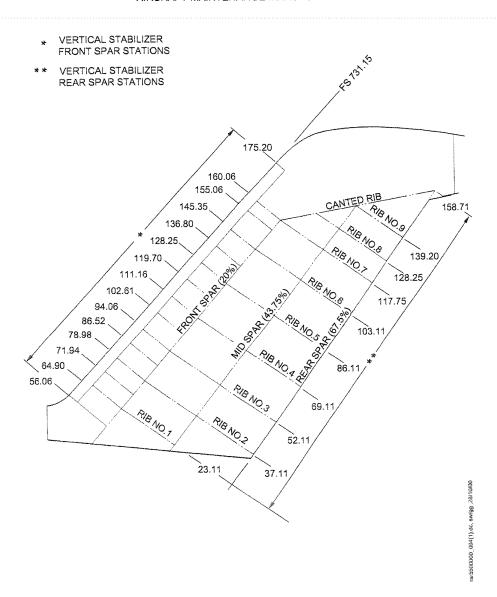

05.00 FS589.00-FS574.00 FS559.00 + 112 EXTENSION FS559.00 + 96 FS559.00 + 80 FS559.00 + 64 FS559.00 + 48 FS559.00 + 32 FS559.00 + 16 FS559.00 FS544.00 9 FS529.00 FUSELAGE FS513.00 -FS499.00 FS484.00 FS473.15 $\bar{\Box}$ FS461.00 FS449.85 FS439.00 -FS424.00 -FS409.00 + 128 -FS409.00 + 112 EXTENSION FS409.00 + 96-.50 FS409.00 + 80FS409.00 + 64-WL73. FS409.00 + 48 FS409.00 + 32-FS409.00 + 16 FS409.00 FS394.00 FUSELAGE FS379.00 FS364.00-FS349.00 FS333.00-0 FS319.70 FS310.00ram0631000\_001(3).dg. sw/gw, 24/04/00 FS295.00 FS280.00 50 FS265.00 FS250.00 WIT 79 FS235.00 FS220.00 F\$210.00 FS202.75 \* FS193.00 F\$169.00 FS144.00

Figure 2

# Wing Stations





Figure 3

# **Horizontal Stabilizer Stations**





Figure 4

## **Elevator Stations**





Figure 5

# **Vertical Stabilizer Stations**





Figure 6

# **Rudder Stations**





Figure 7