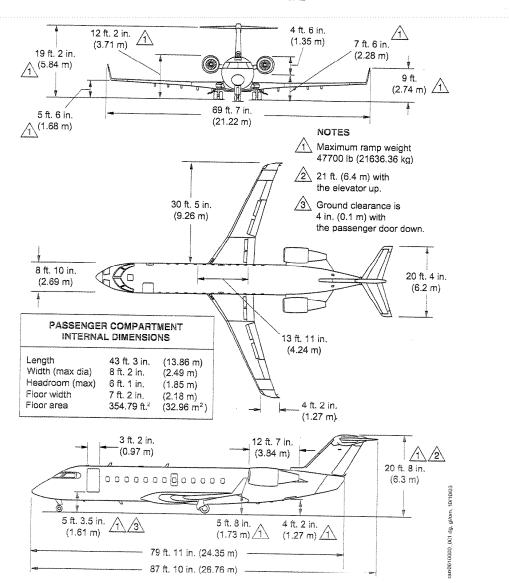

## NATIONAL TRANSPORTATION SAFETY BOARD

Office of Aviation Safety Washington, D.C. 20594

# STRUCTURES GROUP CHAIRMANS FACTUAL REPORT

DCA06MA064

# Attachment 3 Aircraft Information

## **Aircraft Dimensions**





Figure 1

#### **Fuselage Stations** canadaır REGIONAL AIRCRAFT MAINTENANCE MANUAL ASTINATE . \* PRESSURE BULKHEAD TWO I WANT FS830.00 CONE FS816.25 FS789.75 FS755.00 FS736.00 FS718.00 FS700.00 20 - AFT ---FUSELAGE FS682.00 97 FS672.20-₹ FS654.50 FS640.00-FS621.00 -FS625.30 FS605.00 FS589.00-FS574.00 FS559.00 + 112 EXTENSION FS559.00 + 96 FS559.00 + 80 FS559.00 + 64 FS559.00 + 48 FS559.00 + 32 FS559.00 + 16 FS559.00 FS544.00 9 FS529.00 FUSELAGE FS513.00 -FS499.00 FS484.00 FS473.15 $\bar{\Box}$ FS461.00 FS449.85 FS439.00 -FS424.00 -FS409.00 + 128 -FS409.00 + 112 EXTENSION FS409.00 + 96-.50 FS409.00 + 80FS409.00 + 64-WL73. FS409.00 + 48 FS409.00 + 32-FS409.00 + 16 FS409.00 FS394.00 FUSELAGE FS379.00 FS364.00-FS349.00 FS333.00-0 FS319.70 FS310.00ram0631000\_001(3).dg. sw/gw, 24/04/00 FS295.