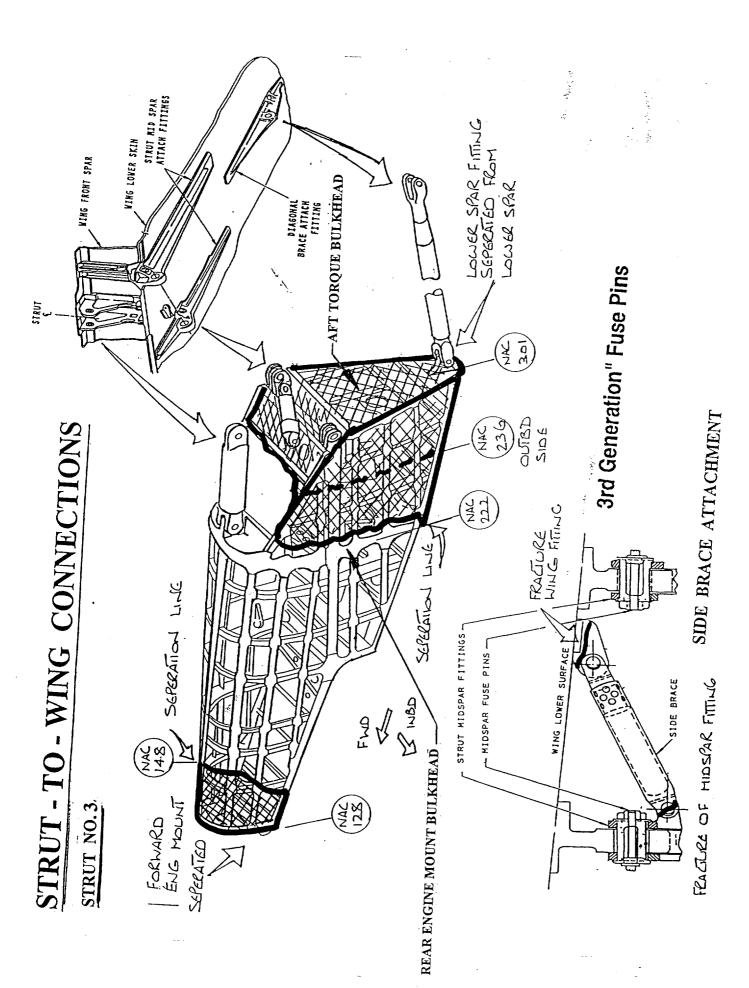

## TORQUE BULKHEAD STRUT AID SPAR ATTACH FITTINGS -DIAGONAL BRACE WING LOWER SKIN WING FRONT SPAR DIAGONAL BRACE: ATTACH FITTING EXTENSIVE DAMAGE 3rd Generation" Fuse Pins (SN S) SEPARATED AT REAR ENGINE BULKHEAD - SIDE BRACE Strut-to-Wing Connections AFT SECTION SEPARATED AT WING CONNECT SIDE BRACE ATTACHMENT UPPER LINK (DUCTILE FRACTURE) NS/ 222, REAR ENGINE MOUNT STRUT MIDSPAR FITTINGS - MIDSPAR FUSE PINS -WING LOWER SURFACE STRUT NO. 1 SIDE BRACE UPPER SPAR-MIDSPAR FITTING-M.B.D FORWARD ENGINE MOUNT BULKHEAD FWD

#### Strut To Wing Attachment Position 3

Strut To Wing Attachment Position 4