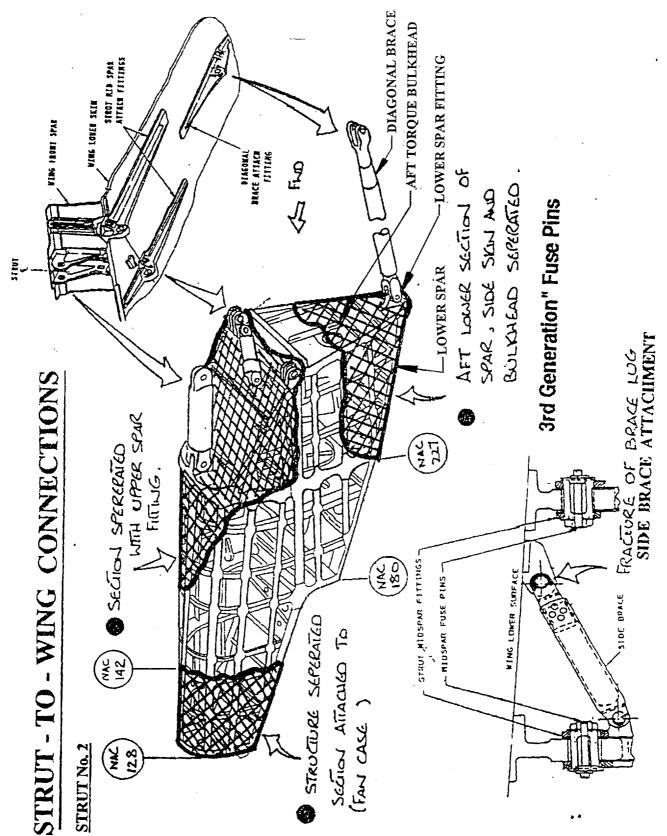

## TORQUE BULKHEAD STRUT AID SPAR ATTACH FITTINGS -DIAGONAL BRACE WING LOWER SKIN WING FRONT SPAR DIAGONAL BRACE: ATTACH FITTING EXTENSIVE DAMAGE 3rd Generation" Fuse Pins (SN S) SEPARATED AT REAR ENGINE BULKHEAD - SIDE BRACE Strut-to-Wing Connections AFT SECTION SEPARATED AT WING CONNECT SIDE BRACE ATTACHMENT UPPER LINK (DUCTILE FRACTURE) NS/ 222, REAR ENGINE MOUNT STRUT MIDSPAR FITTINGS - MIDSPAR FUSE PINS -WING LOWER SURFACE STRUT NO. 1 SIDE BRACE UPPER SPAR-MIDSPAR FITTING-M.B.D FORWARD ENGINE MOUNT BULKHEAD FWD