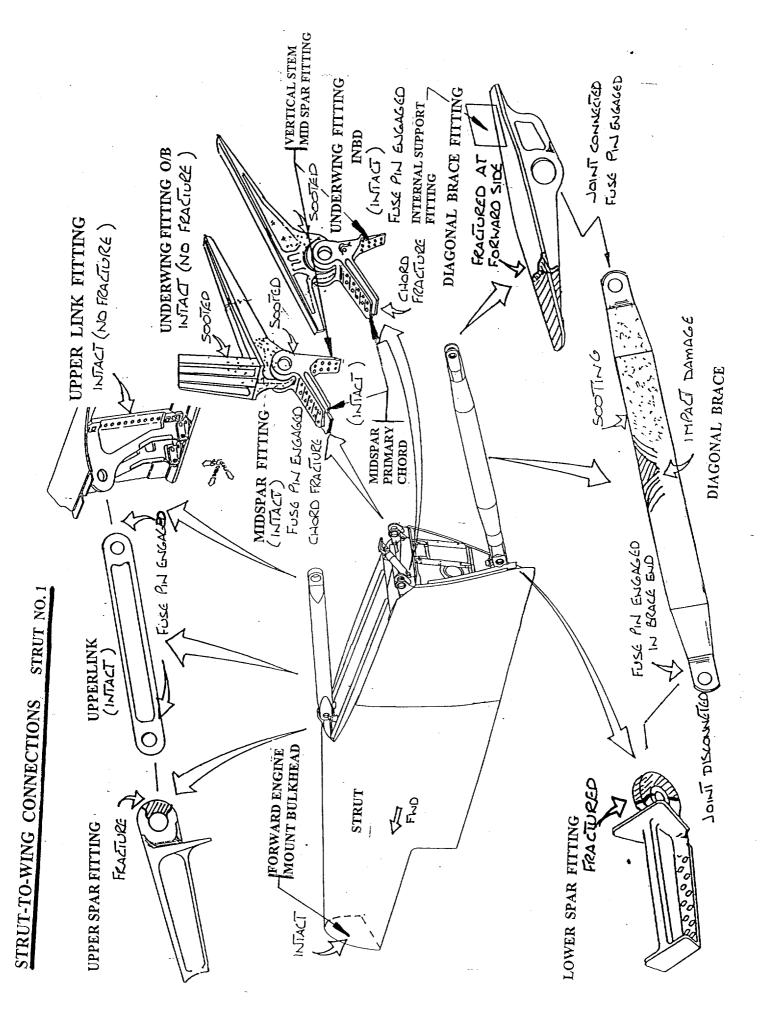

A7.4

UPPER LINK FITTING DETACHED FROM FUSE BOLT ATTACHED TO FUSE BOLT UPPER LIKK UNDERWING FITTING INTALL MIDSPAR FITTING UPPER LINK INTACT UPPER SPAR FITTING H DETACHED FUSE BOLT (TYP) Strut-to-Wing Connections FUSE BOLT DIAGONAL BRACE FTG WING FUSE BOLT STRUT. 1  $\overline{\Xi}$ FUSEBOLT DIAGONAL BRACE FAIRING -DIAGONAL BRACE-UPPER LINK LOWER SPAR FITTING