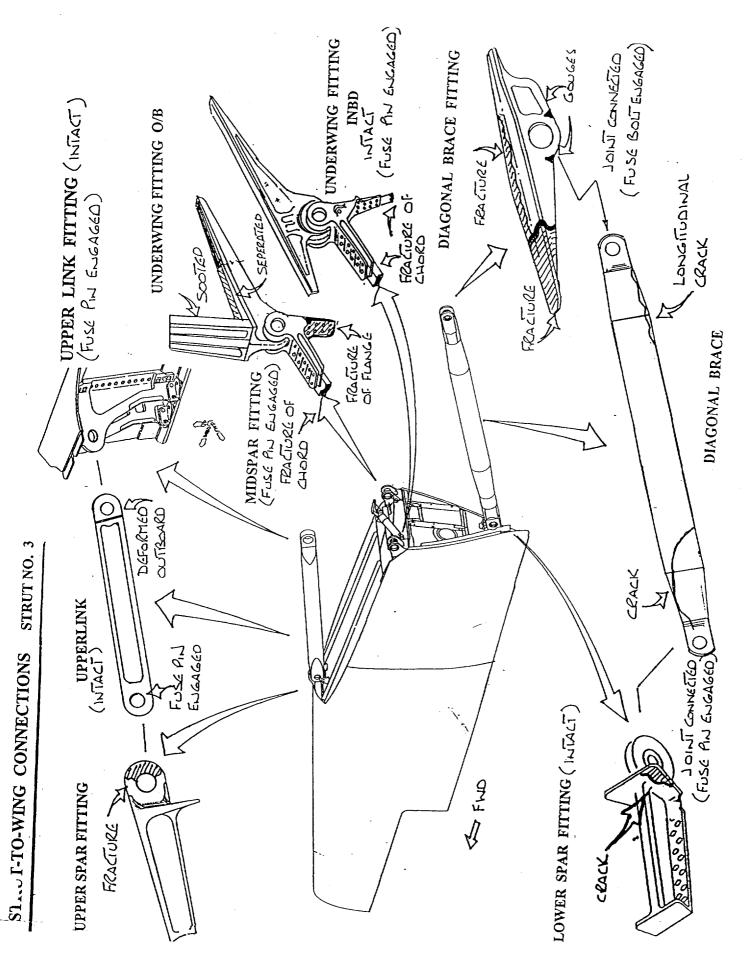

A7.4

UPPER LINK FITTING DETACHED FROM FUSE BOLT ATTACHED TO FUSE BOLT UPPER LIKK UNDERWING FITTING INTALL MIDSPAR FITTING UPPER LINK INTACT UPPER SPAR FITTING H DETACHED FUSE BOLT (TYP) Strut-to-Wing Connections FUSE BOLT DIAGONAL BRACE FTG WING FUSE BOLT STRUT. 1  $\overline{\Xi}$ FUSEBOLT DIAGONAL BRACE FAIRING -DIAGONAL BRACE-UPPER LINK LOWER SPAR FITTING

/ (DETACHED) STRUT ASSEMBLY FUSE BOLT FUSE BOLT-

UPPER LINK FITTING (INIACI) DETACHED FROM FUSE BOLT ATTACHED TO FUSE BOLT  $\widehat{\Xi}$ UNDERWING FITTING MIDŚPAR FITTING JPPER LINK (INTACT) UPPER SPAR FITTING DETACLÍED FUSE BOLT (TYP) Strut-to-Wing Connections FUSE BOLTS DIAGONAL BRACE FTG WING (VII) (INTACT) STRUT 3 FUSE BOLT FUSE BOLT DIAGONAL BRACE DIAGONAL BRA'CE-FAIRING. UPPER LINK LOWER SPAR FITTING STRUT ASSEMBLY FUSE BOLT. FUSE BOLT-

SIDE BRACE ATTACHMENT

#### MIDSPAR FITTING