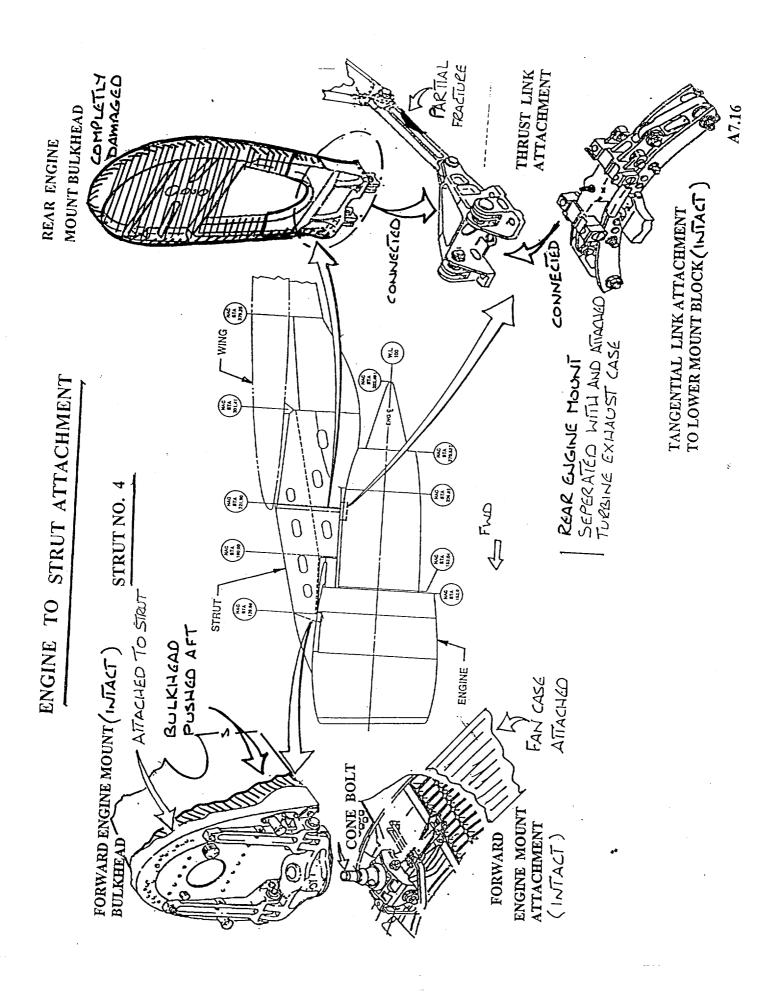

### ENGINE TO STRUT ATTACHMENT FORWARD AND REAR ENGINE MOUNT

- 1. Assembly seperated from strut and attached to fan case.
- 2. Attached to turbine exhaust case.

WING / STRUT ATTACHMENT AND SEE

| TFITTINGS RECOVEREJ       STRUT1     STRUT2     STR       C876     C884     C1       C876     C884     C1       C876     C884     C1       C876     C884     C186       X     X     X       X     X     X       X     X     X       X     X     X       X     X     X       X     X     X       X     X     X       X     X     X       X     X     X       X     X     X       X     X     X       X     X     X       X     X     X       X     X     X       X     X     X       X     X     X       X     X     X       X     X     X | A C815        |
|-----------------------------------------------------------------------------------------------------------------------------------------------------------------------------------------------------------------------------------------------------------------------------------------------------------------------------------------------------------------------------------------------------------------------------------------------------------------------------------------------------------------------------------------------------------------------------------------------------------------------------------------------------------------------------------------------------------------------------------------------------------------------------------|---------------|
| MIDSPAR FITTING INBOARD  UNDERWING FITTING OUTBOARD  FUSE BOLT MIDSPAR INBOARD  FUSE BOLT UPPER LINK FITURE  FUSE BOLT UPPER LINK WING  FUSE BOLT UPPER LINK STRUT  CONE BOLT (ORWARD MOUNT)  LOWER SPAR FITTING STRUT  LOWER SPAR FITTING STRUT  TANGENTIAL LINKS  THRUST LINK  THRUST LINK  THRUST LINK  THRUST LINK  THRUST LINK  THRUST YOKE  WOTE: TARGET NUMBER AS INDICATED  X NOTE: TARGET NUMBER AS INDICATED                                                                                                | TOTAL TOSABED |