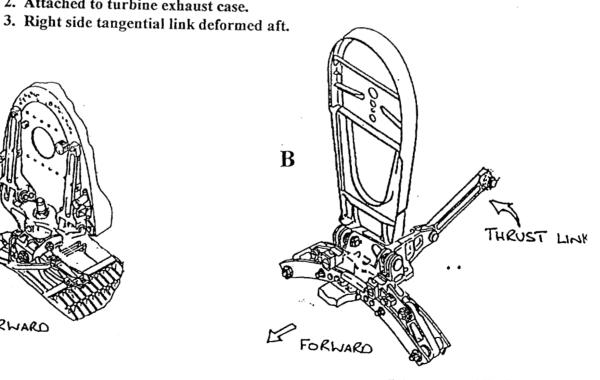

### ENGINE TO STRUT ATTACHMENT FORWARD AND REAR ENGINE MOUNT

- 1. Assembly seperated from strut and attached to fan case.
- 2. Attached to turbine exhaust case.

WING / STRUT ATTACHMENT AND SEE

| TFITTINGS RECOVEREJ       STRUT1     STRUT2     STR       C876     C884     C1       C876     C884     C1       C876     C884     C1       C876     C884     C186       X     X     X       X     X     X       X     X     X       X     X     X       X     X     X       X     X     X       X     X     X       X     X     X       X     X     X       X     X     X       X     X     X       X     X     X       X     X     X       X     X     X       X     X     X       X     X     X       X     X     X       X     X     X | A C815        |
|-----------------------------------------------------------------------------------------------------------------------------------------------------------------------------------------------------------------------------------------------------------------------------------------------------------------------------------------------------------------------------------------------------------------------------------------------------------------------------------------------------------------------------------------------------------------------------------------------------------------------------------------------------------------------------------------------------------------------------------------------------------------------------------|---------------|
| MIDSPAR FITTING INBOARD  UNDERWING FITTING OUTBOARD  FUSE BOLT MIDSPAR INBOARD  FUSE BOLT UPPER LINK FITURE  FUSE BOLT UPPER LINK WING  FUSE BOLT UPPER LINK STRUT  CONE BOLT (ORWARD MOUNT)  LOWER SPAR FITTING STRUT  LOWER SPAR FITTING STRUT  TANGENTIAL LINKS  THRUST LINK  THRUST LINK  THRUST LINK  THRUST LINK  THRUST LINK  THRUST YOKE  WOTE: TARGET NUMBER AS INDICATED  X NOTE: TARGET NUMBER AS INDICATED                                                                                                | TOTAL TOSABED |