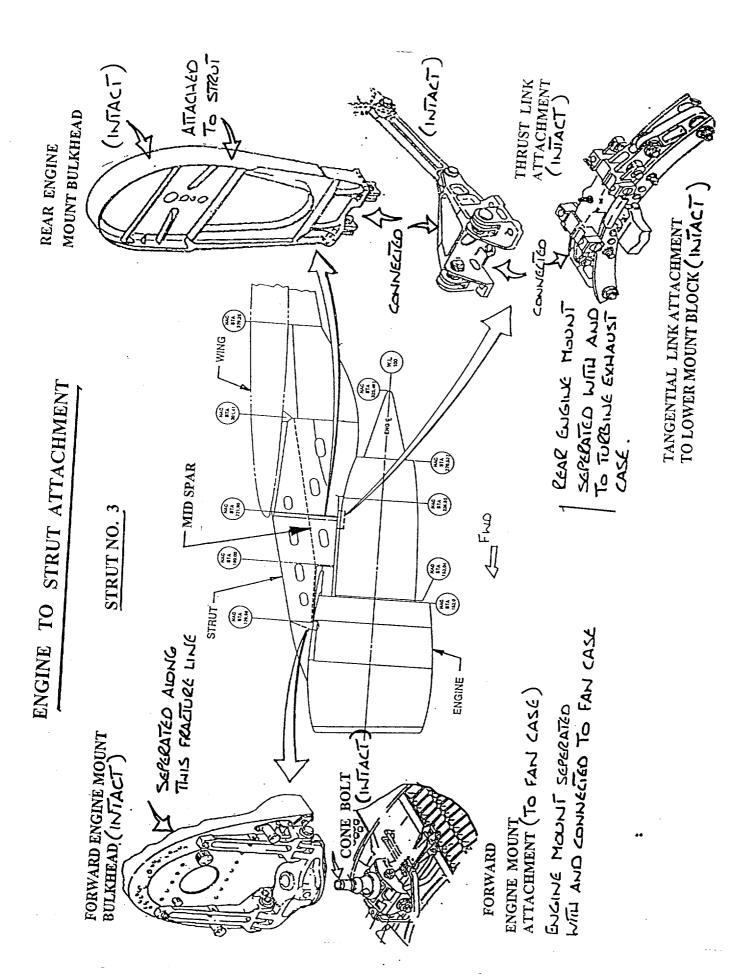

### ENGINE TO STRUT ATTACHMENT FORWARD AND REAR ENGINE MOUNT

## x - Engine Mount Bulkhead and Fittings Attached to Strut

|                            |        | ENGINE POSITION |   |   |     |
|----------------------------|--------|-----------------|---|---|-----|
| STRUCTURE                  | FIGURE | 1               | 2 | 3 | 4   |
| FORWARD<br>ENGINE<br>MOUNT | A      | X               | 1 | 1 | X   |
| REAR<br>ENGINE<br>MOUNT    | В      | X               | 2 | х | 2/3 |
|                            |        |                 |   |   |     |

- 1. Assembly seperated from strut and attached to fan case.
- 2. Attached to turbine exhaust case.

WING / STRUT ATTACHMENT AND SEE

| TFITTINGS RECOVEREJ       STRUT1     STRUT2     STR       C876     C884     C1       C876     C884     C1       C876     C884     C1       C876     C884     C186       X     X     X       X     X     X       X     X     X       X     X     X       X     X     X       X     X     X       X     X     X       X     X     X       X     X     X       X     X     X       X     X     X       X     X     X       X     X     X       X     X     X       X     X     X       X     X     X       X     X     X       X     X     X | A C815        |
|-----------------------------------------------------------------------------------------------------------------------------------------------------------------------------------------------------------------------------------------------------------------------------------------------------------------------------------------------------------------------------------------------------------------------------------------------------------------------------------------------------------------------------------------------------------------------------------------------------------------------------------------------------------------------------------------------------------------------------------------------------------------------------------|---------------|
| MIDSPAR FITTING INBOARD  UNDERWING FITTING OUTBOARD  FUSE BOLT MIDSPAR INBOARD  FUSE BOLT UPPER LINK FITURE  FUSE BOLT UPPER LINK WING  FUSE BOLT UPPER LINK STRUT  CONE BOLT (ORWARD MOUNT)  LOWER SPAR FITTING STRUT  LOWER SPAR FITTING STRUT  TANGENTIAL LINKS  THRUST LINK  THRUST LINK  THRUST LINK  THRUST LINK  THRUST LINK  THRUST YOKE  WOTE: TARGET NUMBER AS INDICATED  X NOTE: TARGET NUMBER AS INDICATED                                                                                                | TOTAL TOSABED |