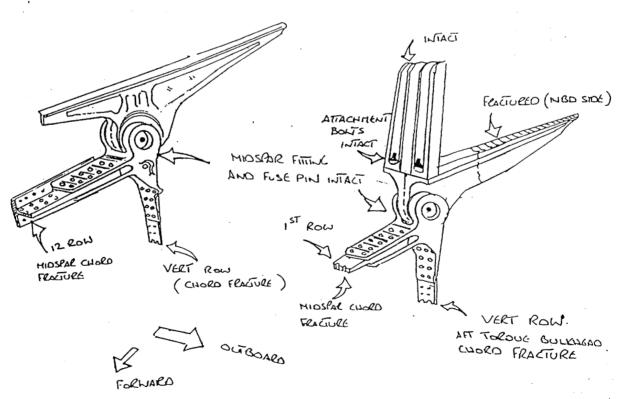

#### MIDSPAR FITTING

#### Strut To Wing Attachment Position 3

Strut To Wing Attachment Position 4