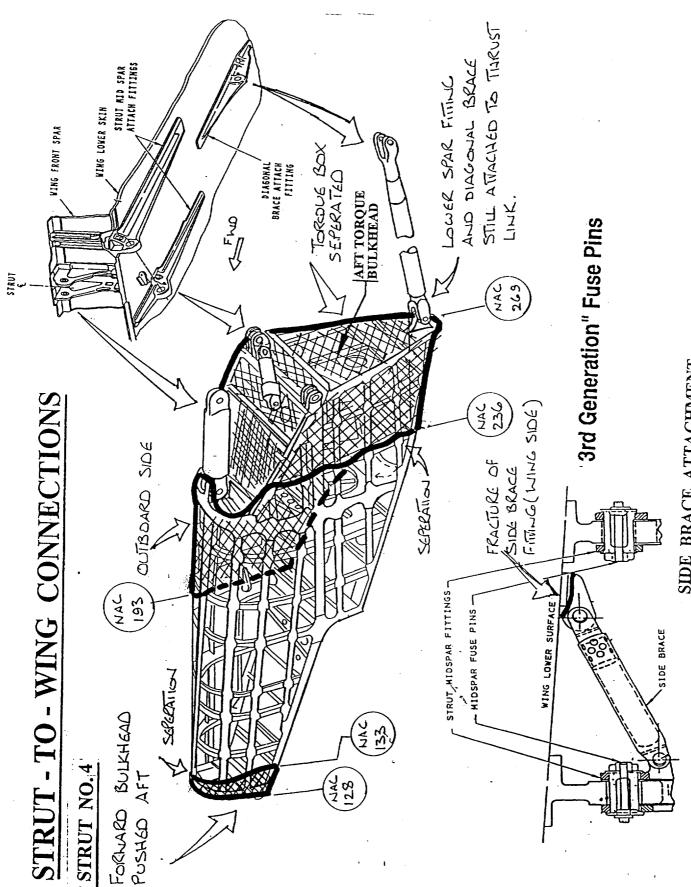

## TORQUE BULKHEAD STRUT AID SPAR ATTACH FITTINGS -DIAGONAL BRACE WING LOWER SKIN WING FRONT SPAR DIAGONAL BRACE: ATTACH FITTING EXTENSIVE DAMAGE 3rd Generation" Fuse Pins (SN S) SEPARATED AT REAR ENGINE BULKHEAD - SIDE BRACE Strut-to-Wing Connections AFT SECTION SEPARATED AT WING CONNECT SIDE BRACE ATTACHMENT UPPER LINK (DUCTILE FRACTURE) NS/ 222, REAR ENGINE MOUNT STRUT MIDSPAR FITTINGS - MIDSPAR FUSE PINS -WING LOWER SURFACE STRUT NO. 1 SIDE BRACE UPPER SPAR-MIDSPAR FITTING-M.B.D FORWARD ENGINE MOUNT BULKHEAD FWD