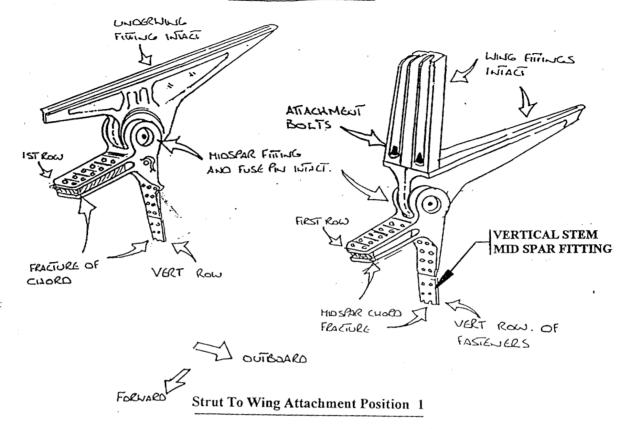

IKK UNDERWING FITTING INTALL MIDSPAR FITTING UPPER LINK INTACT UPPER SPAR FITTING H DETACHED FUSE BOLT (TYP) Strut-to-Wing Connections FUSE BOLT DIAGONAL BRACE FTG WING FUSE BOLT STRUT. 1  $\overline{\Xi}$ FUSEBOLT DIAGONAL BRACE FAIRING -DIAGONAL BRACE-UPPER LINK LOWER SPAR FITTING

/ (DETACHED) STRUT ASSEMBLY FUSE BOLT FUSE BOLT-













UPPER LINK FITTING (INIACI) DETACHED FROM FUSE BOLT ATTACHED TO FUSE BOLT  $\widehat{\Xi}$ UNDERWING FITTING MIDŚPAR FITTING JPPER LINK (INTACT) UPPER SPAR FITTING DETACLÍED FUSE BOLT (TYP) Strut-to-Wing Connections FUSE BOLTS DIAGONAL BRACE FTG WING (VII) (INTACT) STRUT 3 FUSE BOLT FUSE BOLT DIAGONAL BRACE DIAGONAL BRA'CE-FAIRING. UPPER LINK LOWER SPAR FITTING STRUT ASSEMBLY FUSE BOLT. FUSE BOLT-



SIDE BRACE ATTACHMENT





#### MIDSPAR FITTING







#### Strut To Wing Attachment Position 3



Strut To Wing Attachment Position 4

### ENGINE TO STRUT ATTACHMENT FORWARD AND REAR ENGINE MOUNT

## x - Engine Mount Bulkhead and Fittings Attached to Strut

|                            |        | ENGINE POSITION |   |   |     |
|----------------------------|--------|-----------------|---|---|-----|
| STRUCTURE                  | FIGURE | 1               | 2 | 3 | 4   |
| FORWARD<br>ENGINE<br>MOUNT | A      | X               | 1 | 1 | X   |
| REAR<br>ENGINE<br>MOUNT    | В      | X               | 2 | х | 2/3 |
|                            |        |                 |   |   |     |

- 1. Assembly seperated from strut and attached to fan case.
- 2. Attached to turbine exhaust case.





WING / STRUT ATTACHMENT AND SEE

| TFITTINGS RECOVER