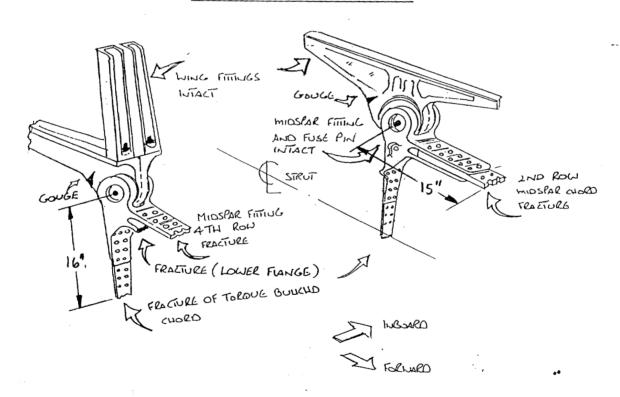

#### MIDSPAR FITTING

#### Strut To Wing Attachment Position 3

Strut To Wing Attachment Position 4