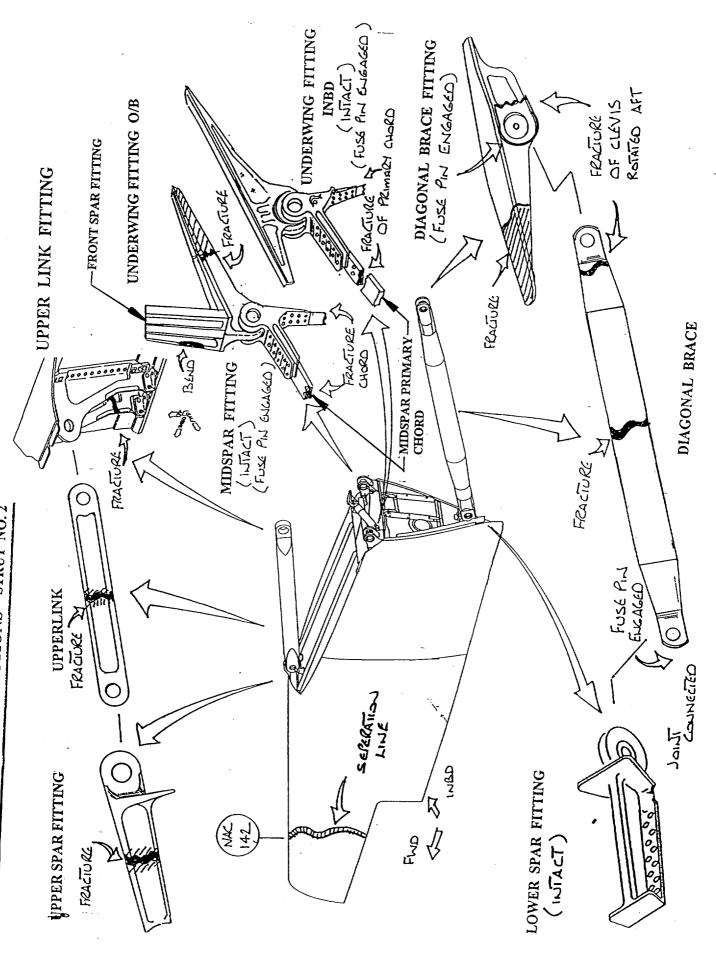

/ (DETACHED) STRUT ASSEMBLY FUSE BOLT FUSE BOLT-

UPPER LINK FITTING (INIACI) DETACHED FROM FUSE BOLT ATTACHED TO FUSE BOLT  $\widehat{\Xi}$ UNDERWING FITTING MIDŚPAR FITTING JPPER LINK (INTACT) UPPER SPAR FITTING DETACLÍED FUSE BOLT (TYP) Strut-to-Wing Connections FUSE BOLTS DIAGONAL BRACE FTG WING (VII) (INTACT) STRUT 3 FUSE BOLT FUSE BOLT DIAGONAL BRACE DIAGONAL BRA'CE-FAIRING. UPPER LINK LOWER SPAR FITTING STRUT ASSEMBLY FUSE BOLT. FUSE BOLT-