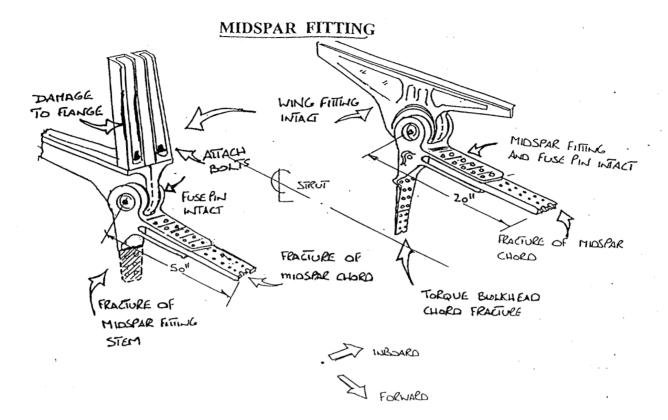

#### MIDSPAR FITTING

#### Strut To Wing Attachment Position 3

Strut To Wing Attachment Position 4