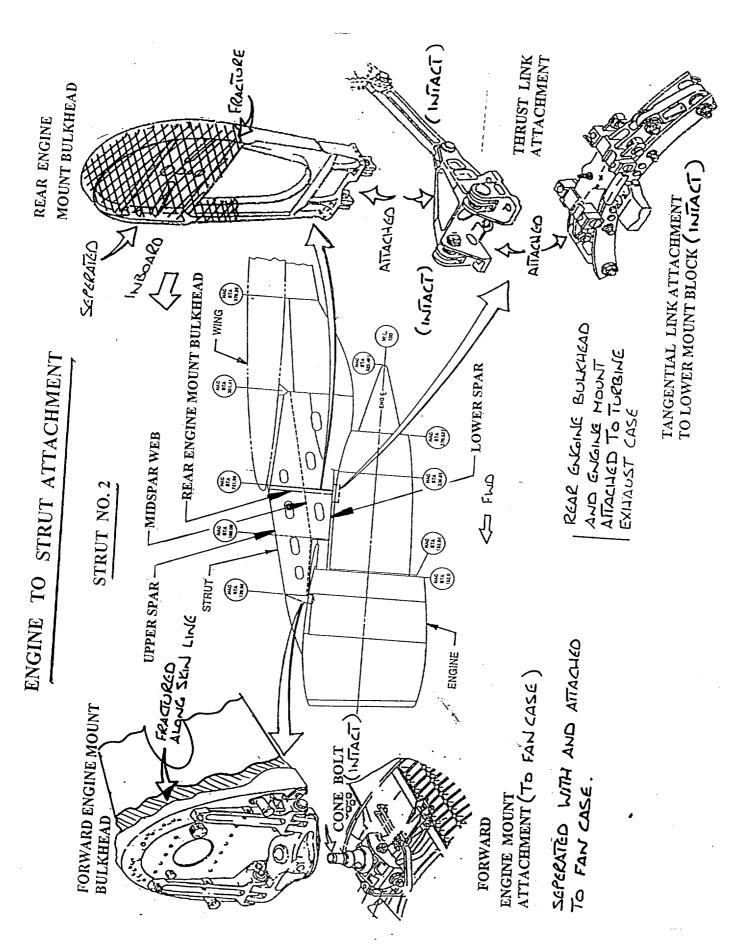

### ENGINE TO STRUT ATTACHMENT FORWARD AND REAR ENGINE MOUNT

## x - Engine Mount Bulkhead and Fittings Attached to Strut

|                            |        | ENGINE POSITION |   |   |     |
|----------------------------|--------|-----------------|---|---|-----|
| STRUCTURE                  | FIGURE | 1               | 2 | 3 | 4   |
| FORWARD<br>ENGINE<br>MOUNT | A      | X               | 1 | 1 | X   |
| REAR<br>ENGINE<br>MOUNT    | В      | X               | 2 | х | 2/3 |
|                            |        |                 |   |   |     |

- 1. Assembly seperated from strut and attached to fan case.
- 2. Attached to turbine exhaust case.

WING / STRUT ATTACHMENT AND SEE

| TFITTINGS RECOVEREJ       STRUT1     STRUT2     STR       C876     C884     C1       C876     C884     C1       C876     C884     C1       C876     C884     C186       X     X     X       X     X     X       X     X     X       X     X     X       X     X     X       X     X     X       X     X     X       X     X     X       X     X     X       X     X     X       X     X     X       X     X     X       X     X     X       X     X     X       X     X     X       X     X     X       X     X     X       X     X     X | A C815        |
|-----------------------------------------------------------------------------------------------------------------------------------------------------------------------------------------------------------------------------------------------------------------------------------------------------------------------------------------------------------------------------------------------------------------------------------------------------------------------------------------------------------------------------------------------------------------------------------------------------------------------------------------------------------------------------------------------------------------------------------------------------------------------------------|---------------|
| MIDSPAR FITTING INBOARD  UNDERWING FITTING OUTBOARD  FUSE BOLT MIDSPAR INBOARD  FUSE BOLT UPPER LINK FITURE  FUSE BOLT UPPER LINK WING  FUSE BOLT UPPER LINK STRUT  CONE BOLT (ORWARD MOUNT)  LOWER SPAR FITTING STRUT  LOWER SPAR FITTING STRUT  TANGENTIAL LINKS  THRUST LINK  THRUST LINK  THRUST LINK  THRUST LINK  THRUST LINK  THRUST YOKE  WOTE: TARGET NUMBER AS INDICATED  X NOTE: TARGET NUMBER AS INDICATED                                                                                                | TOTAL TOSABED |