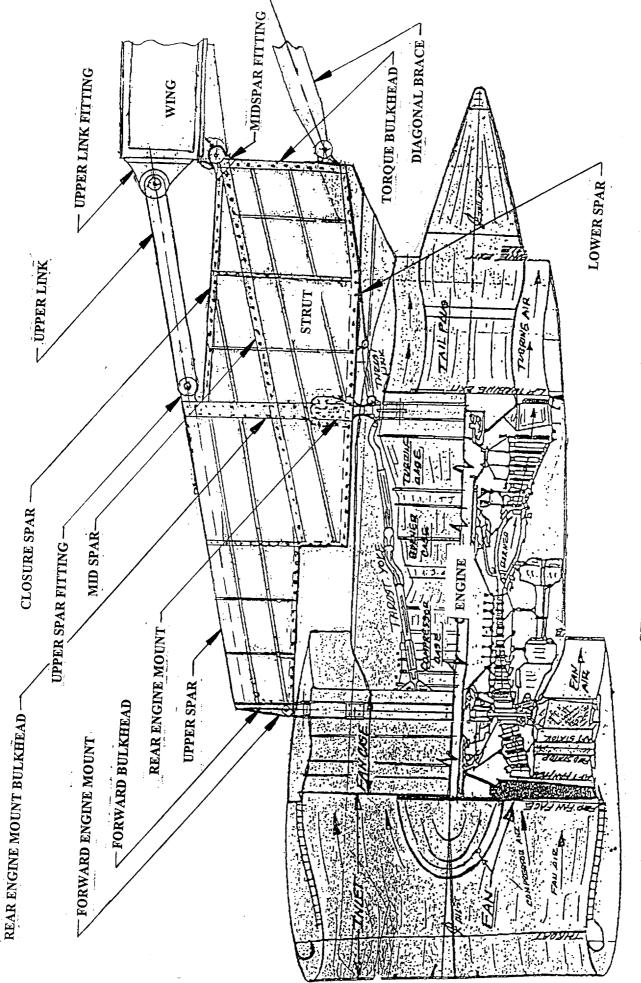

# APPENDIX A SECTION A7 (ENGINE STRUTS

STRUT ASSEMBLY DIAGRAM

## TORQUE BULKHEAD STRUT AID SPAR ATTACH FITTINGS -DIAGONAL BRACE WING LOWER SKIN WING FRONT SPAR DIAGONAL BRACE: ATTACH FITTING EXTENSIVE DAMAGE 3rd Generation" Fuse Pins (SN S) SEPARATED AT REAR ENGINE BULKHEAD - SIDE BRACE Strut-to-Wing Connections AFT SECTION SEPARATED AT WING CONNECT SIDE BRACE ATTACHMENT UPPER LINK (DUCTILE FRACTURE) NS/ 222, REAR ENGINE MOUNT STRUT MIDSPAR FITTINGS - MIDSPAR FUSE PINS -WING LOWER SURFACE STRUT NO. 1 SIDE BRACE UPPER SPAR-MIDSPAR FITTING-M.B.D FORWARD ENGINE MOUNT BULKHEAD FWD