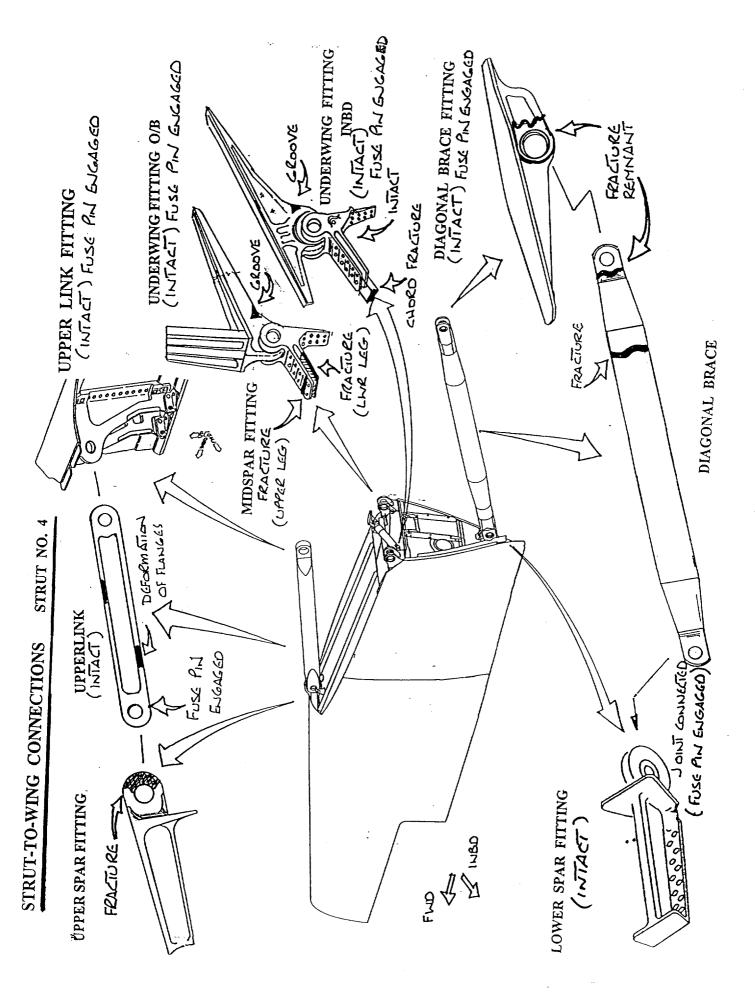

A7.4

UPPER LINK FITTING DETACHED FROM FUSE BOLT ATTACHED TO FUSE BOLT UPPER LIKK UNDERWING FITTING INTALL MIDSPAR FITTING UPPER LINK INTACT UPPER SPAR FITTING H DETACHED FUSE BOLT (TYP) Strut-to-Wing Connections FUSE BOLT DIAGONAL BRACE FTG WING FUSE BOLT STRUT. 1  $\overline{\Xi}$ FUSEBOLT DIAGONAL BRACE FAIRING -DIAGONAL BRACE-UPPER LINK LOWER SPAR FITTING