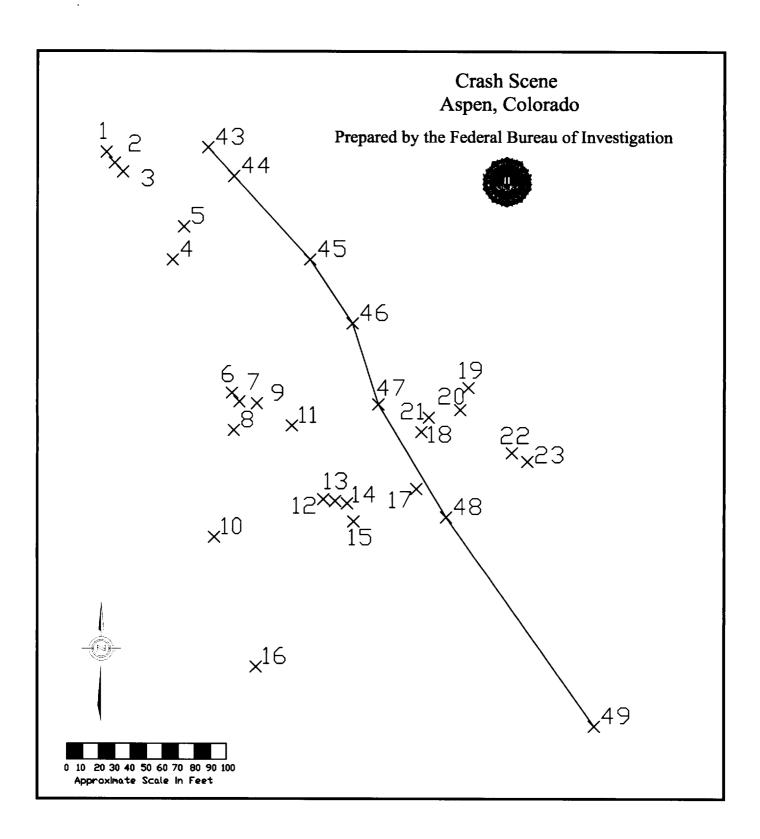

## APPENDIX B

WRECKAGE DIAGRAM

## WRECKAGE LOG FOR ASPEN

| POINT NUMBER | ITEM                                                  |
|--------------|-------------------------------------------------------|
| 1            | Initial Contact Point                                 |
| 2            | Initial Ground Contact                                |
| 3            | First Fragment Aircraft                               |
| 4            | End of Trench by Left Wing                            |
| 5            | Left Wing Winglet                                     |
| 6            | Center Wing Box Left Wing                             |
| 7            | Center of Main Landing Gear                           |
| 8            | Left Wing Flap                                        |
| 9            | In Board 12ft. of Right Wing                          |
| 10           | Left Side of Debris Field                             |
| 11           | Right Wing Winglet                                    |
| 12           | Left Engine 1                                         |
| 13           | Right Engine 2                                        |
| 14           | ATU                                                   |
| 15           | Emmpenage (Tail Section)                              |
| 16           | Access Panel Southwest Extent                         |
| 17           | Center of Cabin Roof                                  |
| 18           | Cockpit                                               |
| 19           | Captain's Seat                                        |
| 20           | Jump Seat                                             |
| 21           | Pilot Seat                                            |
| 22           | Fuselage Door                                         |
| 23           | Nose Wheel and Tire Assembly                          |
| 43           | Fence Line                                            |
| 44           | Fence Line                                            |
| 45           | Fence Line                                            |
| 46           | Fence Line                                            |
| 47           | Fence Line                                            |
| 48           | Fence Line (Coroner Reference #3)                     |
| 49           | Fence Line (Colorado Department Trans.) 24313#654     |
| 50           | Edge of Runway (Approach of N.E. Corner of Runway 15) |