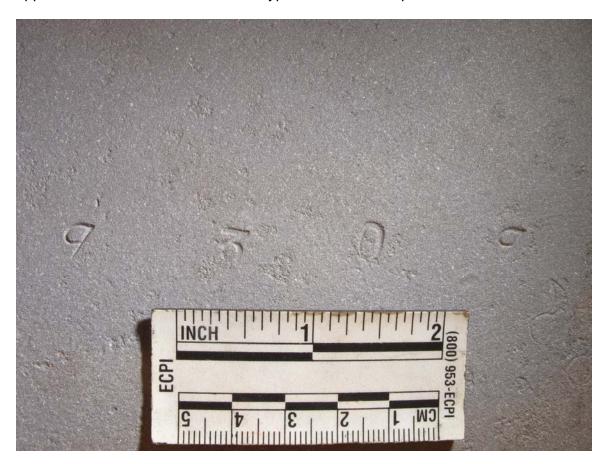

# 1) The Presence of A Brand and Diameter Stamp Likely Identify Some Sections of Segment 180 as Consolidated Western Pipe.

According to the ASME Research Report referenced above, Consolidated Western branded its pipe in a manner consistent with numbers engraved just north of the ruptured section of pipe. The ASME Report provides, in pertinent part:

In addition, when most CW pipe skelp was rolled on the skelp mills it was common to use an engraved roll in the last stand of the mill, resulting in a brand located 180 degrees from the weld. In both the lap weld and the CW cases, the name of brand recurred at an interval reflecting the diameter of the engraved roll.

ASME Report, Vol. 43, History of Line Pipe Manufacturing in North America, Page 8-3

The removed pipe that was shipped to the NTSB showed evidence of metal stamping on the North end of the ruptured segment. Although not oriented 180 degrees opposite the long seam weld as stated in the report, the following picture appears to be evidence of the same type of "brand" stamp referenced above: