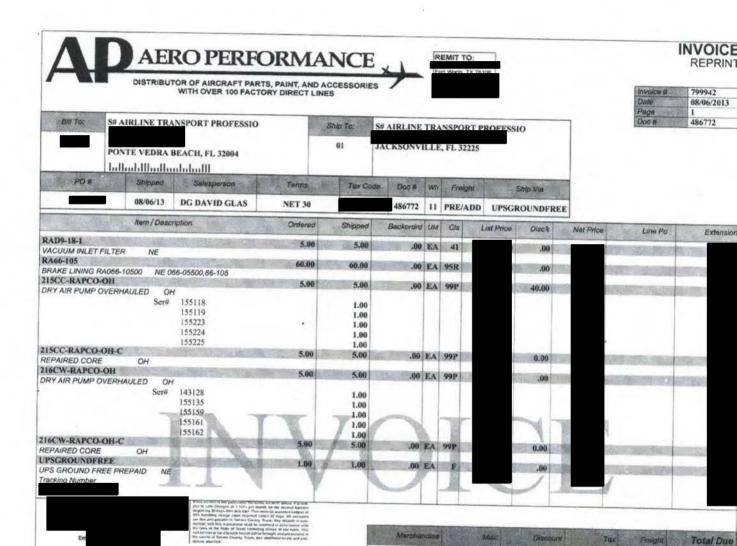

## During the on scene examination of the wreckage following the recovery from the swamp. The above operator's personnel reported the following:

- The day of the accident they received a message that the accident airplane's right vacuum pump was inoperative
- The unit was placarded as such and the accident pilots were assigned to fly the airplane back to the Craig Airport.
- The pilots were provide the opportunity to refuse the flight, if they felt it was appropriate, which there was no indication that the pilots felt it necessary for the refusal
- The operator's personnel showed the investigators the message sent to them showing the inoperative vacuum pump on their phone. Note: this investigator did not obtain a copy of the screen shot of the message on their phones.
- The operator's personnel further stated that the flight was still legally operated under part 91 and that no minimum equipment list (MEL) existed for the PA-44 aircraft.
- The operator further reported that no paperwork showing the inoperative equipment had been located and could have been on board the airplane at the time of the accident and likely lost.