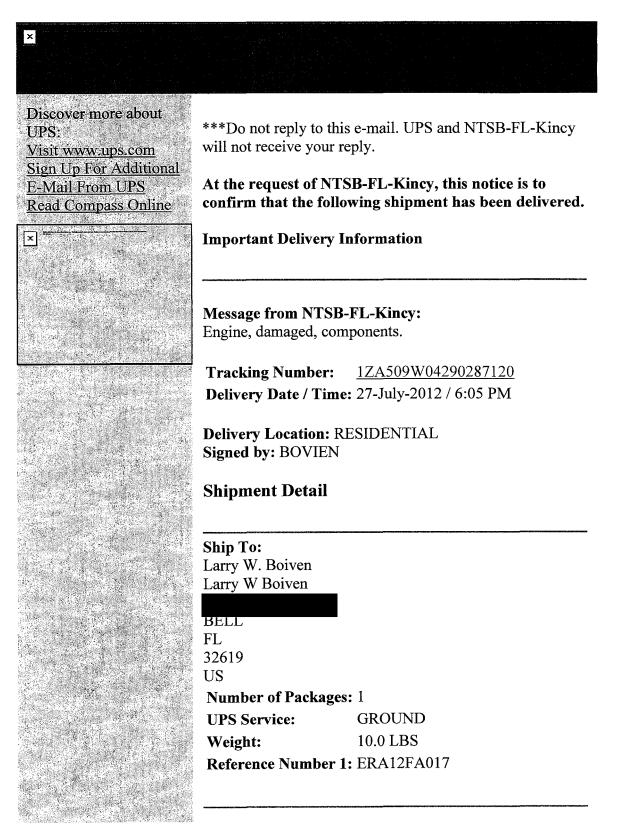

## Jose Obregon, IIC Investigative Eastern Region Aviation

September, 2012

Subject: ERA12FA017

The IIC made several attempts to have Mr. Larry W. Boiven return the signed "Receipt of Parts" document for the piston rod, damaged piston rod, and metal debris collected for the mentioned investigation. Proof of return back to owner is UPS Tracking # 1ZA509W04290287120 documentation.-----END------

## **Obregon Jose**

From: Sent: To: Subject: UPS Quantum View <auto-notify@ups.com> Friday, July 27, 2012 6:31 PM Obregon Jose UPS Delivery Notification, Tracking Number 1ZA509W04290287120