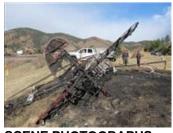

#### Written By:

VANDERPOOL, JASON

On Wednesday March 2, 2016, I, Chief J. Vanderpool was dispatched to a possible Aircraft crash, in the area of Lake Ave and Cathedral Drive in Palmer Lake.

Upon arrival I observed what appeared to be a small single engine aircraft fully engulfed in flames just to the west of the above listed intersection and on the west side of the Sante Fe Trail. Fire Department personnel had arrived on scene at the same time and started to put out the fire. once the fire had been contained and the flames were out I was able to observe the remains of two human being inside the shell of the air craft. I then contacted the El Paso County Sheriff's Office Dispatch Center and informed them that I needed the National Transportation Safety Board (NTSB) as Well As the Federal Aviation Administration (FAA) notified and asked that they call me.

The Coroners Office was contacted and responded. Prior to the arrival of the Coroners office personnel I took digital photographs of the wreckage, I also took photographs as the bodies were being removed from the wreckage, these photographs were later taken to the Palmer Lake Police Department, downloaded onto a computer and then placed on a compact disc for the NTSB investigation. The photographs will also be attached to this case report. Deputy Coroner Robb Stevenson arrived on scene at approximately 0958 hours and pronounced both victims deceased at 1000 hours. He recovered both bodies and left the scene at approximately 1035 hours.

#### **Graphics**

03/03/2016

**SCENE PHOTOGRAPHS** 

**SCENE PHOTOGRAPHS** 

SCENE PHOTOGRAPHS

SCENE PHOTOGRAPHS

**SCENE PHOTOGRAPHS** 

**SCENE PHOTOGRAPHS** 