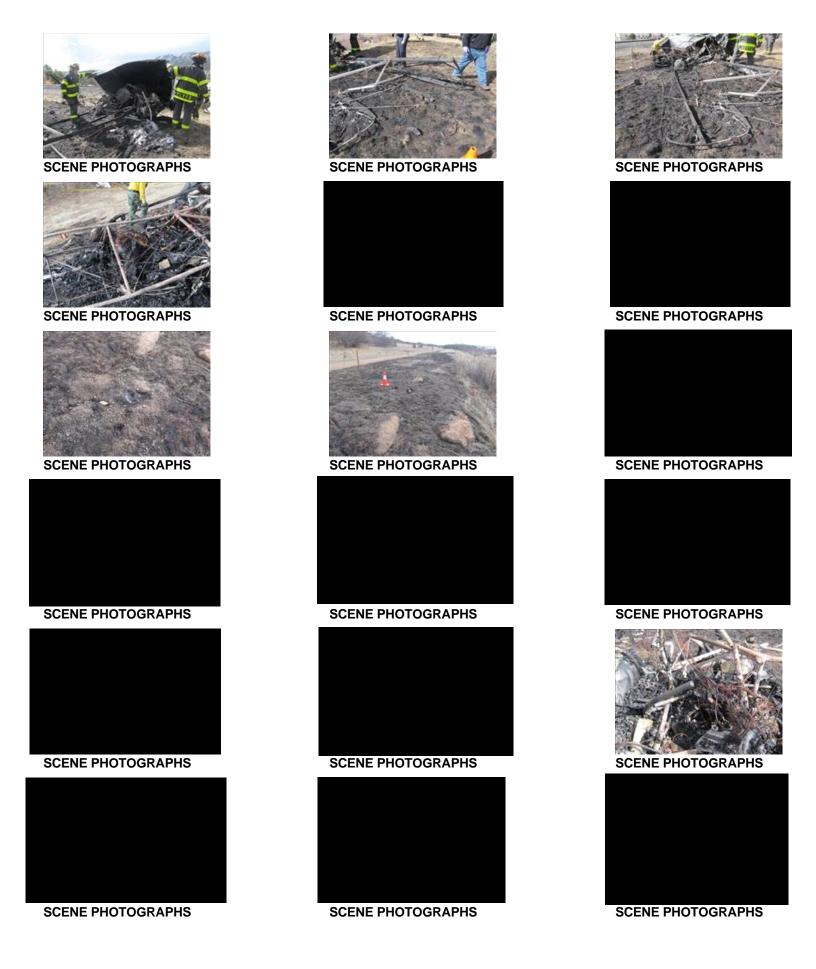

The Coroners Office was contacted and responded. Prior to the arrival of the Coroners office personnel I took digital photographs of the wreckage, I also took photographs as the bodies were being removed from the wreckage, these photographs were later taken to the Palmer Lake Police Department, downloaded onto a computer and then placed on a compact disc for the NTSB investigation. The photographs will also be attached to this case report. Deputy Coroner Robb Stevenson arrived on scene at approximately 0958 hours and pronounced both victims deceased at 1000 hours. He recovered both bodies and left the scene at approximately 1035 hours.

#### **Graphics**

03/03/2016

**SCENE PHOTOGRAPHS** 

**SCENE PHOTOGRAPHS** 

SCENE PHOTOGRAPHS

SCENE PHOTOGRAPHS

**SCENE PHOTOGRAPHS** 

**SCENE PHOTOGRAPHS** 

Incident Report -Page 7 / 10

**SCENE PHOTOGRAPHS** 

**SCENE PHOTOGRAPHS** 

**SCENE PHOTOGRAPHS** 

**SCENE PHOTOGRAPHS** 

**SCENE PHOTOGRAPHS** 

SCENE PHOTOGRAPHS

**SCENE PHOTOGRAPHS** 

**SCENE PHOTOGRAPHS** 

**SCENE PHOTOGRAPHS** 

**SCENE PHOTOGRAPHS** 

**SCENE PHOTOGRAPHS** 

**SCENE PHOTOGRAPHS** 

**SCENE PHOTOGRAPHS** 

**SCENE PHOTOGRAPHS** 

**SCENE PHOTOGRAPHS** 

**SCENE PHOTOGRAPHS** 

**SCENE PHOTOGRAPHS** 

**SCENE PHOTOGRAPHS** 

Incident Report -Page 8 / 10

#### **SCENE PHOTOGRAPHS**

| Attachment List                        |                                |                                        |                                                            |         |                                    |  |
|----------------------------------------|--------------------------------|----------------------------------------|------------------------------------------------------------|---------|------------------------------------|--|
| Attachment Title WITNESS STATEMENTS    | <b>Date Entered</b> 03/03/2016 | Entered By<br>VANDERPOOLJ              | File Name 0EDE2362-2FC9-41EA-A485-9C3F09ED6500SCAN0016.PDF |         |                                    |  |
| Case Management                        |                                |                                        |                                                            |         |                                    |  |
| Initial Investigator VANDERPOOL, JASON |                                | Current Investigator VANDERPOOL, JASON |                                                            |         | Event Status/Dispo Date 03/02/2016 |  |
| Report Status<br>ASSIGNED              | Assigned B<br>VANDERP          | y<br>OOL, JASON                        | <b>Date Assigned</b> 03/02/2016 12:51                      |         | Solvability Percentage %           |  |
| Investigator                           |                                | Tean                                   | n Name                                                     | Date    |                                    |  |
| VANDERPOOL, JASON                      |                                | PATROL                                 |                                                            | 03/02/2 | 2016 12:51                         |  |