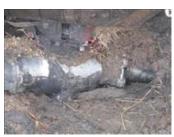

The Coroners Office was contacted and responded. Prior to the arrival of the Coroners office personnel I took digital photographs of the wreckage, I also took photographs as the bodies were being removed from the wreckage, these photographs were later taken to the Palmer Lake Police Department, downloaded onto a computer and then placed on a compact disc for the NTSB investigation. The photographs will also be attached to this case report. Deputy Coroner Robb Stevenson arrived on scene at approximately 0958 hours and pronounced both victims deceased at 1000 hours. He recovered both bodies and left the scene at approximately 1035 hours.

#### **Graphics**

03/03/2016

**SCENE PHOTOGRAPHS** 

**SCENE PHOTOGRAPHS** 

SCENE PHOTOGRAPHS

SCENE PHOTOGRAPHS

**SCENE PHOTOGRAPHS** 

**SCENE PHOTOGRAPHS** 