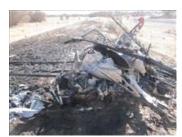

#### Written By:

VANDERPOOL, JASON

On Wednesday March 2, 2016, I, Chief J. Vanderpool was dispatched to a possible Aircraft crash, in the area of Lake Ave and Cathedral Drive in Palmer Lake.

Upon arrival I observed what appeared to be a small single engine aircraft fully engulfed in flames just to the west of the above listed intersection and on the west side of the Sante Fe Trail. Fire Department personnel had arrived on scene at the same time and started to put out the fire. once the fire had been contained and the flames were out I was able to observe the remains of two human being inside the shell of the air craft. I then contacted the El Paso County Sheriff's Office Dispatch Center and informed them that I needed the National Transportation Safety Board (NTSB) as Well As the Federal Aviation Administration (FAA) notified and asked that they call me.

The Coroners Office was contacted and responded. Prior to the arrival of the Coroners office personnel I took digital photographs of the wreckage, I also took photographs as the bodies were being removed from the wreckage, these photographs were later taken to the Palmer Lake Police Department, downloaded onto a computer and then placed on a compact disc for the NTSB investigation. The photographs will also be attached to this case report. Deputy Coroner Robb Stevenson arrived on scene at approximately 0958 hours and pronounced both victims deceased at 1000 hours. He recovered both bodies and left the scene at approximately 1035 hours.

#### **Graphics**

03/03/2016

**SCENE PHOTOGRAPHS** 

**SCENE PHOTOGRAPHS** 

SCENE PHOTOGRAPHS

SCENE PHOTOGRAPHS

**SCENE PHOTOGRAPHS** 

**SCENE PHOTOGRAPHS** 