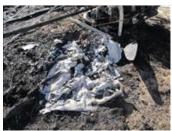

The Coroners Office was contacted and responded. Prior to the arrival of the Coroners office personnel I took digital photographs of the wreckage, I also took photographs as the bodies were being removed from the wreckage, these photographs were later taken to the Palmer Lake Police Department, downloaded onto a computer and then placed on a compact disc for the NTSB investigation. The photographs will also be attached to this case report. Deputy Coroner Robb Stevenson arrived on scene at approximately 0958 hours and pronounced both victims deceased at 1000 hours. He recovered both bodies and left the scene at approximately 1035 hours.

#### **Graphics**

03/03/2016

**SCENE PHOTOGRAPHS** 

**SCENE PHOTOGRAPHS** 

SCENE PHOTOGRAPHS

SCENE PHOTOGRAPHS

**SCENE PHOTOGRAPHS** 

**SCENE PHOTOGRAPHS** 