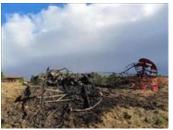

#### Written By:

VANDERPOOL, JASON

On Wednesday March 2, 2016, I, Chief J. Vanderpool was dispatched to a possible Aircraft crash, in the area of Lake Ave and Cathedral Drive in Palmer Lake.

Upon arrival I observed what appeared to be a small single engine aircraft fully engulfed in flames just to the west of the above listed intersection and on the west side of the Sante Fe Trail. Fire Department personnel had arrived on scene at the same time and started to put out the fire. once the fire had been contained and the flames were out I was able to observe the remains of two human being inside the shell of the air craft. I then contacted the El Paso County Sheriff's Office Dispatch Center and informed them that I needed the National Transportation Safety Board (NTSB) as Well As the Federal Aviation Administration (FAA) notified and asked that they call me.

The Coroners Office was contacted and responded. Prior to the arrival of the Coroners office personnel I took digital photographs of the wreckage, I also took photographs as the bodies were being removed from the wreckage, these photographs were later taken to the Palmer Lake Police Department, downloaded onto a computer and then placed on a compact disc for the NTSB investigation. The photographs will also be attached to this case report. Deputy Coroner Robb Stevenson arrived on scene at approximately 0958 hours and pronounced both victims deceased at 1000 hours. He recovered both bodies and left the scene at approximately 1035 hours.

#### **Graphics**

03/03/2016

**SCENE PHOTOGRAPHS** 

**SCENE PHOTOGRAPHS** 

SCENE PHOTOGRAPHS

SCENE PHOTOGRAPHS

**SCENE PHOTOGRAPHS** 

**SCENE PHOTOGRAPHS** 