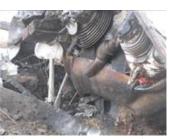

#### Written By:

VANDERPOOL, JASON

On Wednesday March 2, 2016, I, Chief J. Vanderpool was dispatched to a possible Aircraft crash, in the area of Lake Ave and Cathedral Drive in Palmer Lake.

Upon arrival I observed what appeared to be a small single engine aircraft fully engulfed in flames just to the west of the above listed intersection and on the west side of the Sante Fe Trail. Fire Department personnel had arrived on scene at the same time and started to put out the fire. once the fire had been contained and the flames were out I was able to observe the remains of two human being inside the shell of the air craft. I then contacted the El Paso County Sheriff's Office Dispatch Center and informed them that I needed the National Transportation Safety Board (NTSB) as Well As the Federal Aviation Administration (FAA) notified and asked that they call me.

The Coroners Office was contacted and responded. Prior to the arrival of the Coroners office personnel I took digital photographs of the wreckage, I also took photographs as the bodies were being removed from the wreckage, these photographs were later taken to the Palmer Lake Police Department, downloaded onto a computer and then placed on a compact disc for the NTSB investigation. The photographs will also be attached to this case report. Deputy Coroner Robb Stevenson arrived on scene at approximately 0958 hours and pronounced both victims deceased at 1000 hours. He recovered both bodies and left the scene at approximately 1035 hours.

He said that he had seen the pictures of the plane crash on the news and believed he knew who the aircraft belonged to. He said he is a flight instructor in Longmont Colorado and that he recognized the plane even as burned as it was. He went on to say that he believed the plane belonged to Daniel Murray who resides in Longmont. He described that aircraft as a 1928 Travel Air 4000 bearing tail number NC6464. He went on to say that Mr. Murray had filed a flight plan on Tuesday March 1, 2016 indicating he was traveling from Longmont to Casa Grande Arizona for an air show. He continued saying that the plane had left Longmont at approximately 0715 hours on this date, and had approximately 51/2 hours of fuel on board. He further stated that he believed the lower tank as well as the upper tank both had fuel in them.

#### **Graphics**

03/03/2016

**SCENE PHOTOGRAPHS** 

**SCENE PHOTOGRAPHS** 

SCENE PHOTOGRAPHS

SCENE PHOTOGRAPHS

**SCENE PHOTOGRAPHS** 

**SCENE PHOTOGRAPHS** 