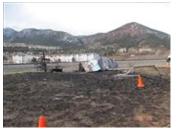

#### Written By:

VANDERPOOL, JASON

On Wednesday March 2, 2016, I, Chief J. Vanderpool was dispatched to a possible Aircraft crash, in the area of Lake Ave and Cathedral Drive in Palmer Lake.

Upon arrival I observed what appeared to be a small single engine aircraft fully engulfed in flames just to the west of the above listed intersection and on the west side of the Sante Fe Trail. Fire Department personnel had arrived on scene at the same time and started to put out the fire. once the fire had been contained and the flames were out I was able to observe the remains of two human being inside the shell of the air craft. I then contacted the El Paso County Sheriff's Office Dispatch Center and informed them that I needed the National Transportation Safety Board (NTSB) as Well As the Federal Aviation Administration (FAA) notified and asked that they call me.

The Coroners Office was contacted and responded. Prior to the arrival of the Coroners office personnel I took digital photographs of the wreckage, I also took photographs as the bodies were being removed from the wreckage, these photographs were later taken to the Palmer Lake Police Department, downloaded onto a computer and then placed on a compact disc for the NTSB investigation. The photographs will also be attached to this case report. Deputy Coroner Robb Stevenson arrived on scene at approximately 0958 hours and pronounced both victims deceased at 1000 hours. He recovered both bodies and left the scene at approximately 1035 hours.

#### **Graphics**

03/03/2016

**SCENE PHOTOGRAPHS** 

**SCENE PHOTOGRAPHS** 

SCENE PHOTOGRAPHS

SCENE PHOTOGRAPHS

**SCENE PHOTOGRAPHS** 

**SCENE PHOTOGRAPHS** 