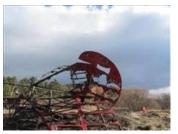

Upon further inspection of the air craft I was able to see a partial tail number N 464 and could tell that at least the tail of the air craft was red. I then spoke with Josh Lindberg of the NTSB and informed him of the

#### **Graphics**

03/03/2016

**SCENE PHOTOGRAPHS** 

**SCENE PHOTOGRAPHS** 

SCENE PHOTOGRAPHS

SCENE PHOTOGRAPHS

**SCENE PHOTOGRAPHS** 

**SCENE PHOTOGRAPHS** 