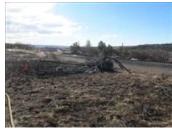

#### Written By:

VANDERPOOL, JASON

On Wednesday March 2, 2016, I, Chief J. Vanderpool was dispatched to a possible Aircraft crash, in the area of Lake Ave and Cathedral Drive in Palmer Lake.

Upon arrival I observed what appeared to be a small single engine aircraft fully engulfed in flames just to the west of the above listed intersection and on the west side of the Sante Fe Trail. Fire Department personnel had arrived on scene at the same time and started to put out the fire. once the fire had been contained and the flames were out I was able to observe the remains of two human being inside the shell of the air craft. I then contacted the El Paso County Sheriff's Office Dispatch Center and informed them that I needed the National Transportation Safety Board (NTSB) as Well As the Federal Aviation Administration (FAA) notified and asked that they call me.

The Coroners Office was contacted and responded. Prior to the arrival of the Coroners office personnel I took digital photographs of the wreckage, I also took photographs as the bodies were being removed from the wreckage, these photographs were later taken to the Palmer Lake Police Department, downloaded onto a computer and then placed on a compact disc for the NTSB investigation. The photographs will also be attached to this case report. Deputy Coroner Robb Stevenson arrived on scene at approximately 0958 hours and pronounced both victims deceased at 1000 hours. He recovered both bodies and left the scene at approximately 1035 hours.

#### **Graphics**

03/03/2016

**SCENE PHOTOGRAPHS** 

**SCENE PHOTOGRAPHS** 

SCENE PHOTOGRAPHS

SCENE PHOTOGRAPHS

**SCENE PHOTOGRAPHS** 

**SCENE PHOTOGRAPHS** 