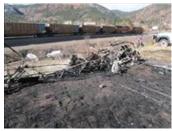

#### Written By:

VANDERPOOL, JASON

On Wednesday March 2, 2016, I, Chief J. Vanderpool was dispatched to a possible Aircraft crash, in the area of Lake Ave and Cathedral Drive in Palmer Lake.

Upon arrival I observed what appeared to be a small single engine aircraft fully engulfed in flames just to the west of the above listed intersection and on the west side of the Sante Fe Trail. Fire Department personnel had arrived on scene at the same time and started to put out the fire. once the fire had been contained and the flames were out I was able to observe the remains of two human being inside the shell of the air craft. I then contacted the El Paso County Sheriff's Office Dispatch Center and informed them that I needed the National Transportation Safety Board (NTSB) as Well As the Federal Aviation Administration (FAA) notified and asked that they call me.

The Coroners Office was contacted and responded. Prior to the arrival of the Coroners office personnel I took digital photographs of the wreckage, I also took photographs as the bodies were being removed from the wreckage, these photographs were later taken to the Palmer Lake Police Department, downloaded onto a computer and then placed on a compact disc for the NTSB investigation. The photographs will also be attached to this case report. Deputy Coroner Robb Stevenson arrived on scene at approximately 0958 hours and pronounced both victims deceased at 1000 hours. He recovered both bodies and left the scene at approximately 1035 hours.

#### **Graphics**

03/03/2016

**SCENE PHOTOGRAPHS** 

**SCENE PHOTOGRAPHS** 

SCENE PHOTOGRAPHS

SCENE PHOTOGRAPHS

**SCENE PHOTOGRAPHS** 

**SCENE PHOTOGRAPHS** 