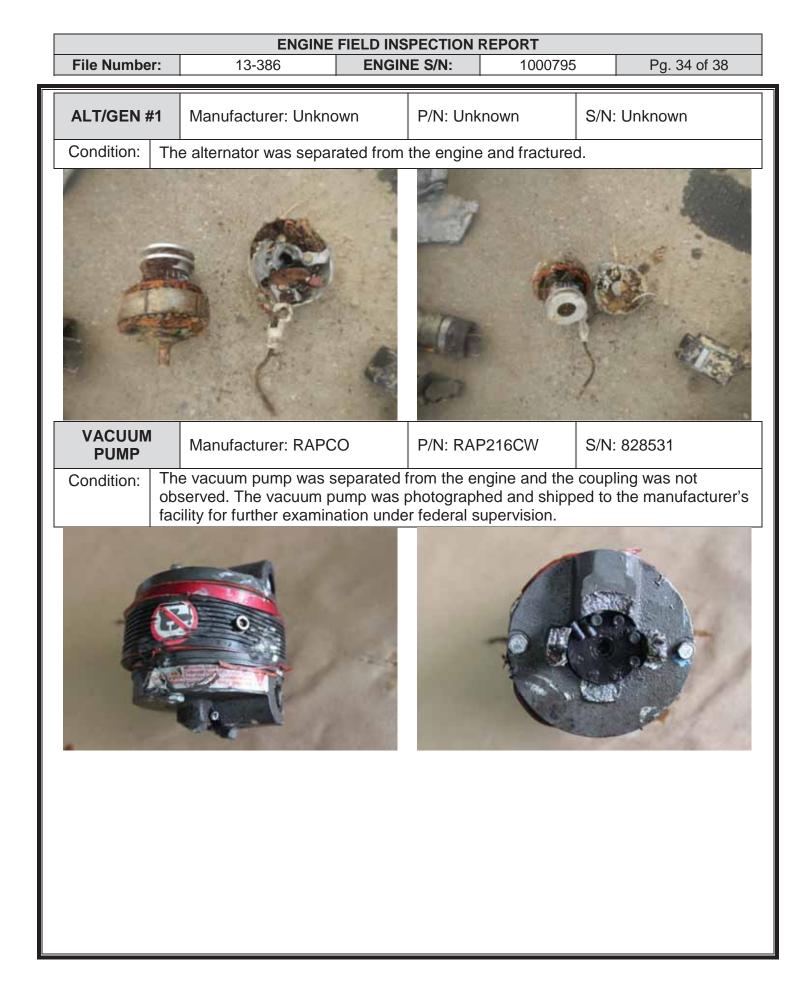

|                           |                          |                                    |                |                                |
| Condition:                     | im<br>vis | e starter adapter rema<br>pact damage to the ho<br>ible through the fractu<br>ckside of the engine re | ousing, which red housing | ch fracture<br>g. Remova | d a section. T<br>al of the starte | he internation | ernal gears were oter from the |
|                                |           |                                                                                                       |                           |                          |                                    |                |                                |



| ENGINE FIELD INSPECTION REPORT |        |             |         |              |  |
|--------------------------------|--------|-------------|---------|--------------|--|
| File Number:                   | 13-386 | ENGINE S/N: | 1000795 | Pg. 35 of 38 |  |
| -                              | -<br>  |             |         |              |  |
|                                |        |             |         |              |  |





| ENGINE FIELD INSPECTION REPORT