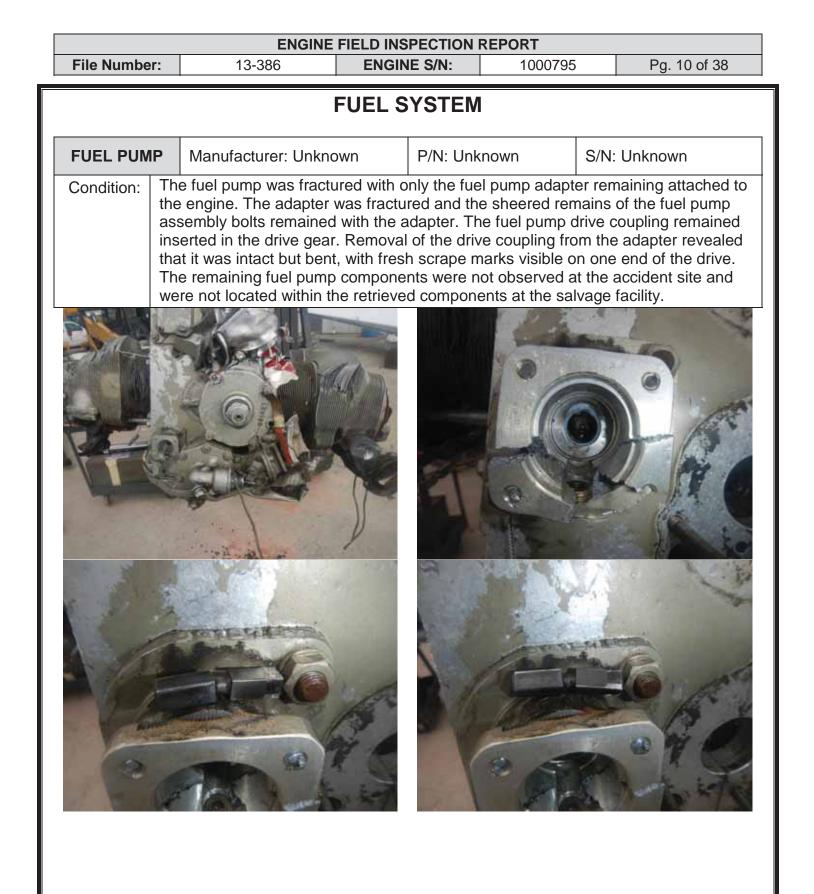

| File Numbe | er.                                            | <b>ENGINE</b><br>13-386                                                                                                                                    | FIELD INS                                                             | PECTION R                                                                 | <b>EPORT</b><br>1000795                                                      | 5                                                           | Pg. 11 of 38                                                             |  |
|------------|------------------------------------------------|------------------------------------------------------------------------------------------------------------------------------------------------------------|-----------------------------------------------------------------------|---------------------------------------------------------------------------|------------------------------------------------------------------------------|-------------------------------------------------------------|--------------------------------------------------------------------------|--|
|            |                                                |                                                                                                                                                            |                                                                       |                                                                           |                                                                              |                                                             |                                                                          |  |
| FUEL MAN   | E                                              | Manufacturer: Co<br>Motors                                                                                                                                 |                                                                       |                                                                           | 1351-17A6                                                                    |                                                             | 09GA145R                                                                 |  |
| Condition: | were s<br>to the<br>were c<br>disass<br>secure | uel manifold was se<br>separated from the<br>housing. Three of t<br>deformed. The forth<br>sembled. The diaph<br>ed to the diaphragm<br>ragm revealed that | manifold b<br>the four scr<br>n screw was<br>nragm was<br>n and the s | oody. The m<br>rews securi<br>is sheered.<br>intact and p<br>spring was i | nanifold valve<br>ng the hous<br>The manifol<br>pliable. The<br>ntact and in | e cap rer<br>ing rema<br>d valve v<br>plunger i<br>place. R | mained attached<br>ained intact but<br>was<br>remained<br>temoval of the |  |