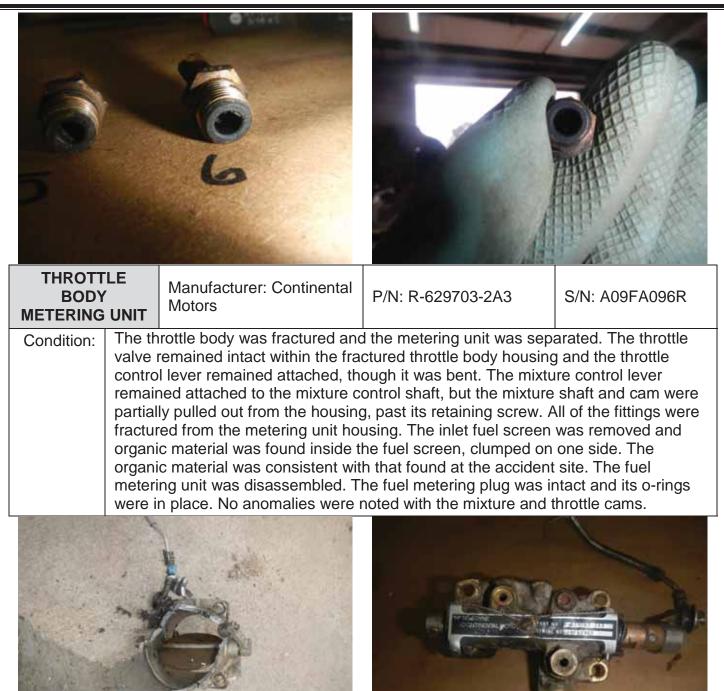

|                   | ENGINE                                                                                                           | FIELD INSPECTION F                               | REPORT            |                        |  |  |  |  |
|-------------------|------------------------------------------------------------------------------------------------------------------|--------------------------------------------------|-------------------|------------------------|--|--|--|--|
| File Number:      | 13-386                                                                                                           | ENGINE S/N:                                      | 1000795           | Pg. 5 of 38            |  |  |  |  |
| ENG               | INE TEARDOWN                                                                                                     | AND COMPO                                        | NENT EXAMI        | NATION                 |  |  |  |  |
| EXHAUST<br>SYSTEM |                                                                                                                  |                                                  |                   |                        |  |  |  |  |
|                   |                                                                                                                  |                                                  |                   |                        |  |  |  |  |
|                   |                                                                                                                  |                                                  |                   |                        |  |  |  |  |
| ti                | he induction system wa<br>he accident site. The inta<br>emained in place. The the<br>ttached to the shaft of the | ake filter sustained de<br>rottle body was fract | eformation damage | e, but its foam filter |  |  |  |  |
|                   |                                                                                                                  |                                                  |                   |                        |  |  |  |  |