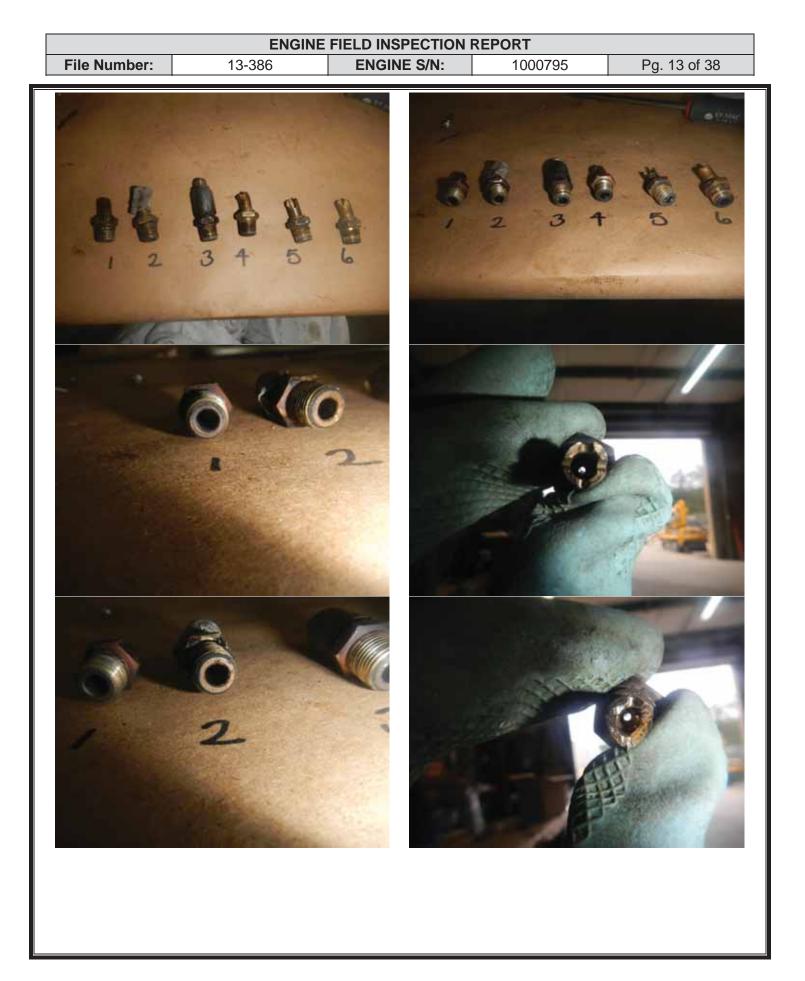

|                   | ENGINE                                                                                                           | FIELD INSPECTION F                               | REPORT            |                        |  |  |  |  |
|-------------------|------------------------------------------------------------------------------------------------------------------|--------------------------------------------------|-------------------|------------------------|--|--|--|--|
| File Number:      | 13-386                                                                                                           | ENGINE S/N:                                      | 1000795           | Pg. 5 of 38            |  |  |  |  |
| ENG               | INE TEARDOWN                                                                                                     | AND COMPO                                        | NENT EXAMI        | NATION                 |  |  |  |  |
| EXHAUST<br>SYSTEM |                                                                                                                  |                                                  |                   |                        |  |  |  |  |
|                   |                                                                                                                  |                                                  |                   |                        |  |  |  |  |
|                   |                                                                                                                  |                                                  |                   |                        |  |  |  |  |
| ti                | he induction system wa<br>he accident site. The inta<br>emained in place. The the<br>ttached to the shaft of the | ake filter sustained de<br>rottle body was fract | eformation damage | e, but its foam filter |  |  |  |  |
|                   |                                                                                                                  |                                                  |                   |                        |  |  |  |  |