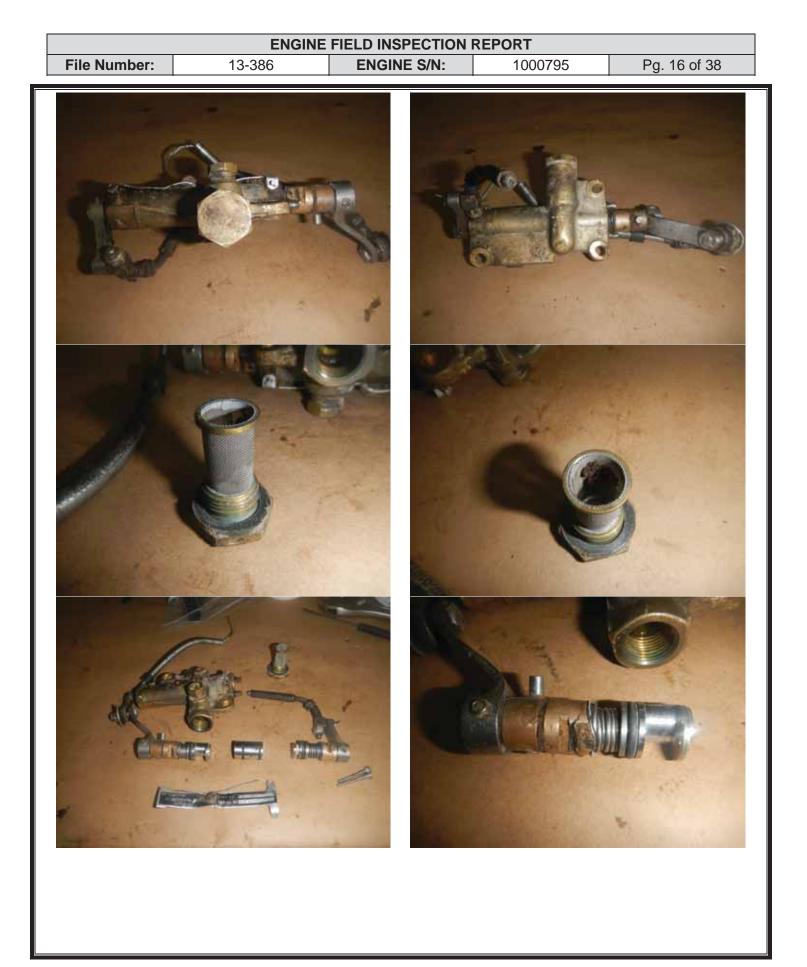

|                   | ENGINE                                                                                                           | FIELD INSPECTION F                               | REPORT            |                        |  |  |  |  |
|-------------------|------------------------------------------------------------------------------------------------------------------|--------------------------------------------------|-------------------|------------------------|--|--|--|--|
| File Number:      | 13-386                                                                                                           | ENGINE S/N:                                      | 1000795           | Pg. 5 of 38            |  |  |  |  |
| ENG               | INE TEARDOWN                                                                                                     | AND COMPO                                        | NENT EXAMI        | NATION                 |  |  |  |  |
| EXHAUST<br>SYSTEM |                                                                                                                  |                                                  |                   |                        |  |  |  |  |
|                   |                                                                                                                  |                                                  |                   |                        |  |  |  |  |
|                   |                                                                                                                  |                                                  |                   |                        |  |  |  |  |
| ti                | he induction system wa<br>he accident site. The inta<br>emained in place. The the<br>ttached to the shaft of the | ake filter sustained de<br>rottle body was fract | eformation damage | e, but its foam filter |  |  |  |  |
|                   |                                                                                                                  |                                                  |                   |                        |  |  |  |  |