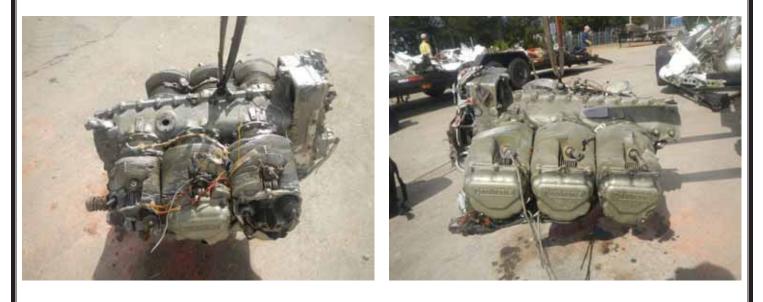

## EXTERNAL INSPECTION OF ENGINE

The engine came to rest in a deep impact crater in an upright position with its left side low. The propeller was separated from the crankshaft aft of the propeller flange. The separation featured rough, angular shear lips. The propeller came to rest approximately 6 feet from the engine at the leading edge of the impact crater. All of the engine's exterior components were separated from the engine with the exception of the oil pump housing, the starter adapter housing, portions of the left and right exhaust risers, and one fuel injector line. Portions of all but the #2, #4, #5, and #6 bottom sparkplugs remained attached to their cylinders. The #2 and #6 rocker covers were destroyed and the #4 rocker cover was fractured. The #6 cylinder head was fractured, the barrel was dented, and the rocker arms and pushrods were missing.