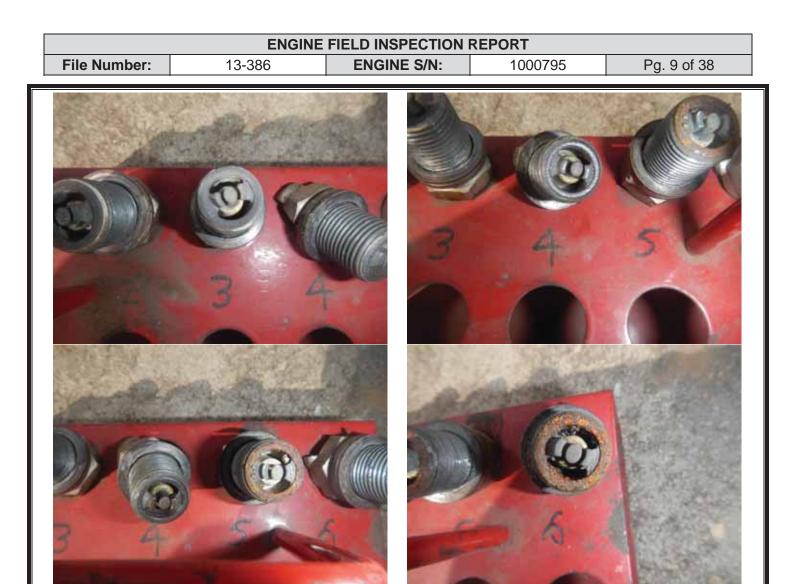

|                | ENGINE FIELD INSPECTION REPORT |                                                                                                                                                                                                                                                                                                                                                                                                                                                               |       |                                     |       |   |  |  |  |
|----------------|--------------------------------|---------------------------------------------------------------------------------------------------------------------------------------------------------------------------------------------------------------------------------------------------------------------------------------------------------------------------------------------------------------------------------------------------------------------------------------------------------------|-------|-------------------------------------|-------|---|--|--|--|
| File Numbe     | er:                            | 13-386                                                                                                                                                                                                                                                                                                                                                                                                                                                        | ENGIN | <b>INE S/N:</b> 1000795 Pg. 8 of 38 |       |   |  |  |  |
| SPARK<br>PLUGS |                                | Manufacturer: Temp                                                                                                                                                                                                                                                                                                                                                                                                                                            | est   | P/N: URI                            | HB32E |   |  |  |  |
| Condition:     | cyl<br>def<br>exa<br>or        | The #2, #4, #5, and #6 bottom sparkplugs were separated from their respective cylinders. Some of the sparkplugs that remained attached to the engine sustained deformation damage or were fractured. The top sparkplugs were removed and examined. The sparkplugs displayed a normal worn condition and no signs of lead or carbon fouling. The #2 and #5 top sparkplugs contained some organic debris on the electrodes and the #6 top sparkplug was rusted. |       |                                     |       |   |  |  |  |
|                | 0                              |                                                                                                                                                                                                                                                                                                                                                                                                                                                               |       |                                     | 60    |   |  |  |  |
|                | Contraction of the second      |                                                                                                                                                                                                                                                                                                                                                                                                                                                               |       |                                     |       |   |  |  |  |
|                |                                |                                                                                                                                                                                                                                                                                                                                                                                                                                                               | 3     |                                     |       | 3 |  |  |  |