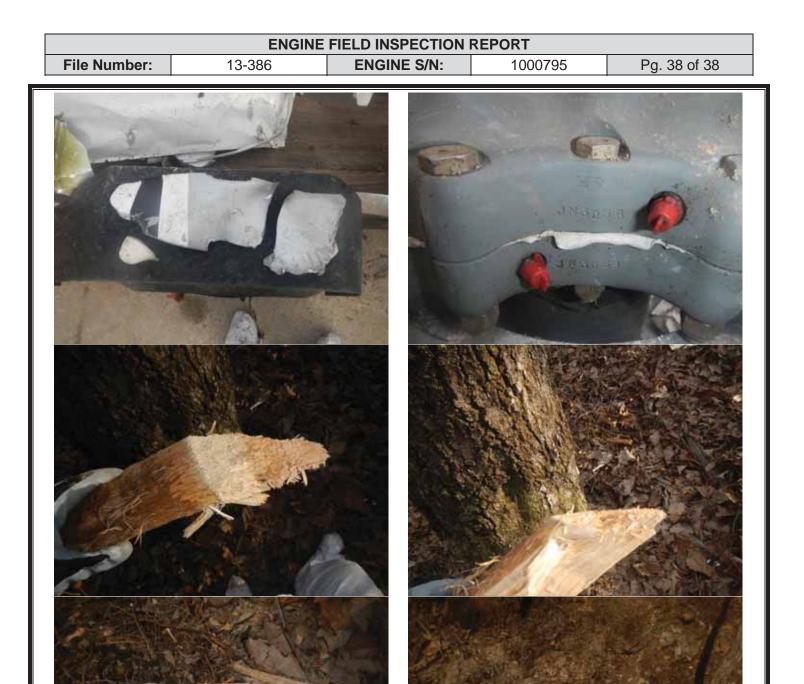

## EXTERNAL INSPECTION OF ENGINE

The engine came to rest in a deep impact crater in an upright position with its left side low. The propeller was separated from the crankshaft aft of the propeller flange. The separation featured rough, angular shear lips. The propeller came to rest approximately 6 feet from the engine at the leading edge of the impact crater. All of the engine's exterior components were separated from the engine with the exception of the oil pump housing, the starter adapter housing, portions of the left and right exhaust risers, and one fuel injector line. Portions of all but the #2, #4, #5, and #6 bottom sparkplugs remained attached to their cylinders. The #2 and #6 rocker covers were destroyed and the #4 rocker cover was fractured. The #6 cylinder head was fractured, the barrel was dented, and the rocker arms and pushrods were missing.