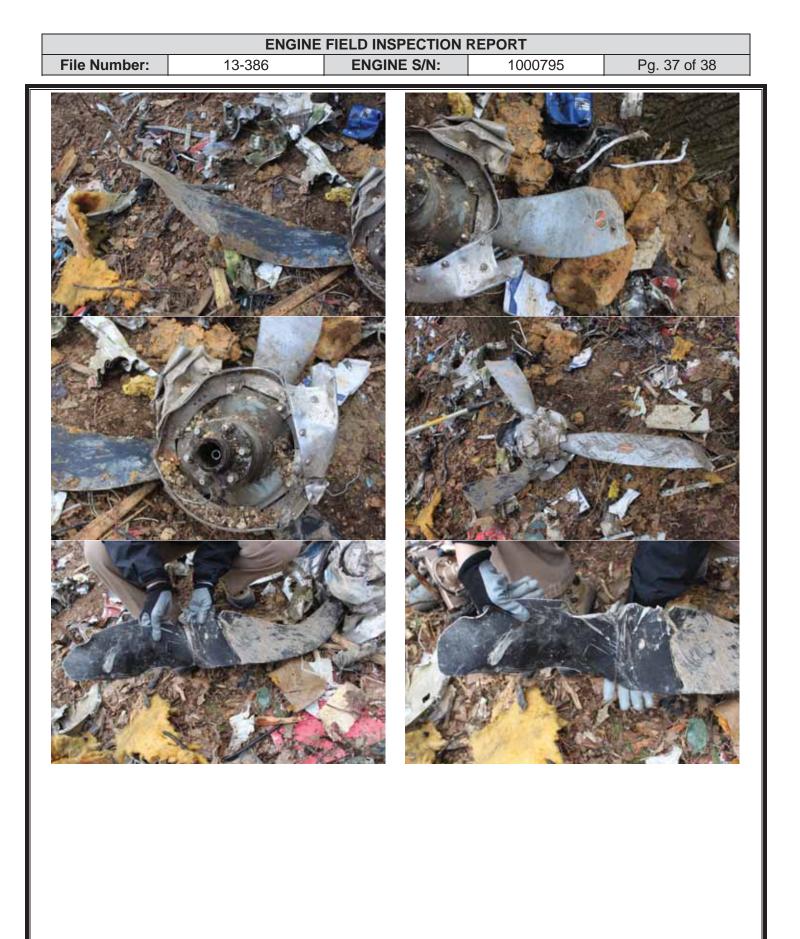

## EXTERNAL INSPECTION OF ENGINE

The engine came to rest in a deep impact crater in an upright position with its left side low. The propeller was separated from the crankshaft aft of the propeller flange. The separation featured rough, angular shear lips. The propeller came to rest approximately 6 feet from the engine at the leading edge of the impact crater. All of the engine's exterior components were separated from the engine with the exception of the oil pump housing, the starter adapter housing, portions of the left and right exhaust risers, and one fuel injector line. Portions of all but the #2, #4, #5, and #6 bottom sparkplugs remained attached to their cylinders. The #2 and #6 rocker covers were destroyed and the #4 rocker cover was fractured. The #6 cylinder head was fractured, the barrel was dented, and the rocker arms and pushrods were missing.