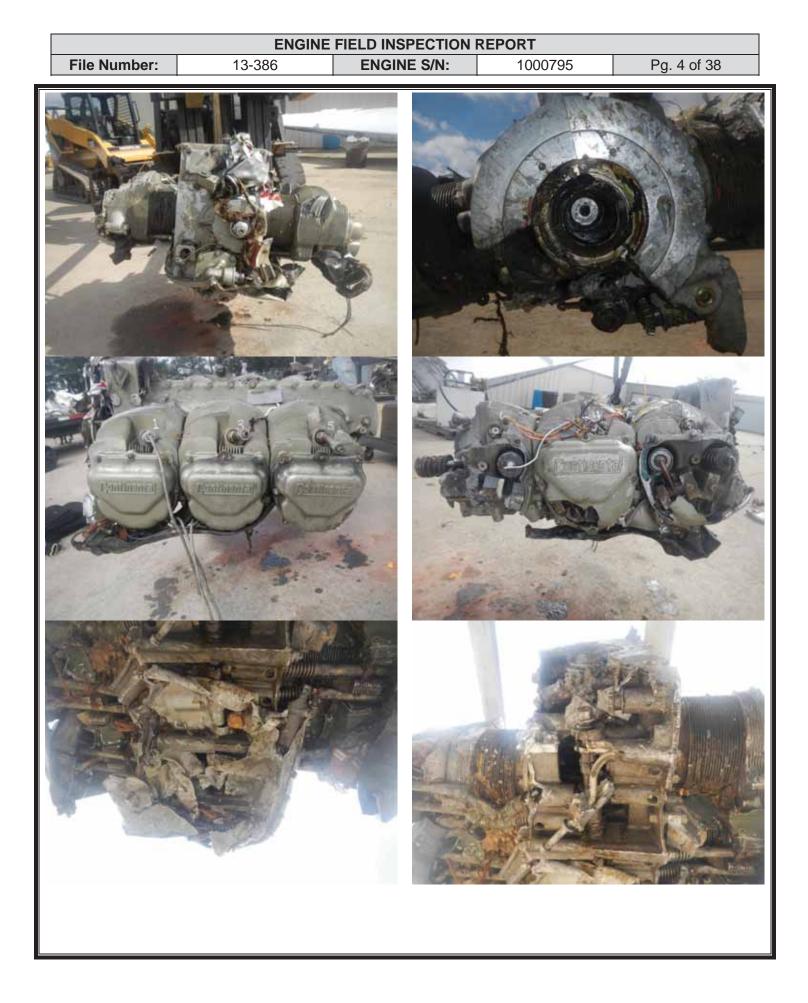

## EXTERNAL INSPECTION OF ENGINE

The engine came to rest in a deep impact crater in an upright position with its left side low. The propeller was separated from the crankshaft aft of the propeller flange. The separation featured rough, angular shear lips. The propeller came to rest approximately 6 feet from the engine at the leading edge of the impact crater. All of the engine's exterior components were separated from the engine with the exception of the oil pump housing, the starter adapter housing, portions of the left and right exhaust risers, and one fuel injector line. Portions of all but the #2, #4, #5, and #6 bottom sparkplugs remained attached to their cylinders. The #2 and #6 rocker covers were destroyed and the #4 rocker cover was fractured. The #6 cylinder head was fractured, the barrel was dented, and the rocker arms and pushrods were missing.