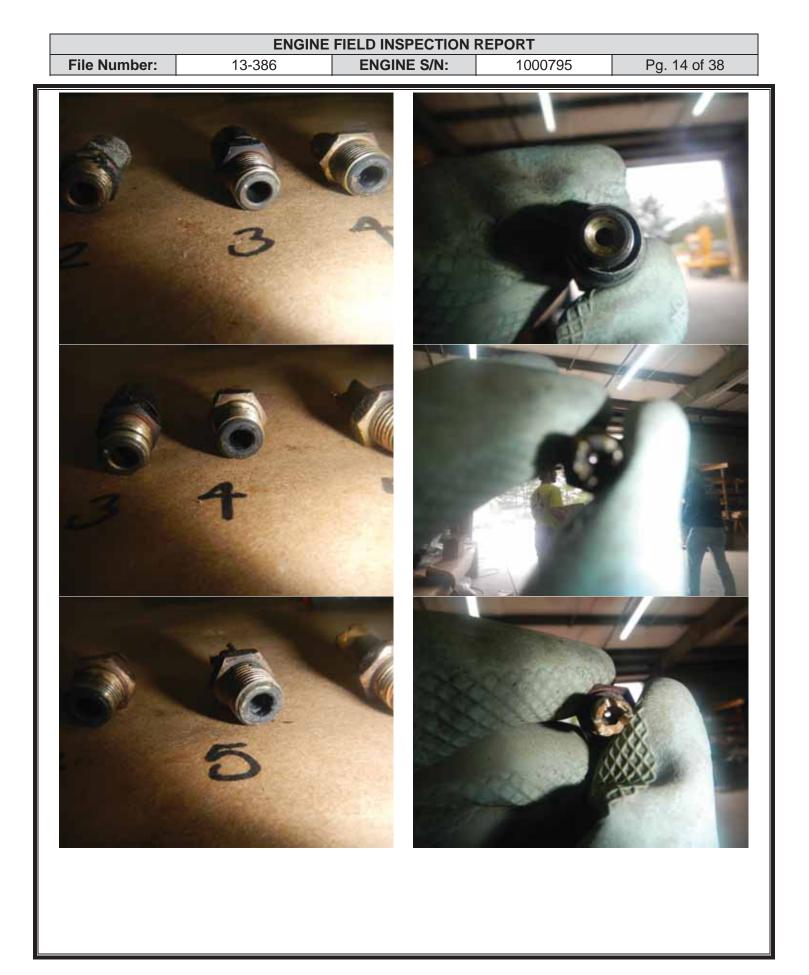

|                   | ENGINE                                                                                                           | FIELD INSPECTION F                               | REPORT            |                        |  |  |  |  |
|-------------------|------------------------------------------------------------------------------------------------------------------|--------------------------------------------------|-------------------|------------------------|--|--|--|--|
| File Number:      | 13-386                                                                                                           | ENGINE S/N:                                      | 1000795           | Pg. 5 of 38            |  |  |  |  |
| ENG               | INE TEARDOWN                                                                                                     | AND COMPO                                        | NENT EXAMI        | NATION                 |  |  |  |  |
| EXHAUST<br>SYSTEM |                                                                                                                  |                                                  |                   |                        |  |  |  |  |
|                   |                                                                                                                  |                                                  |                   |                        |  |  |  |  |
|                   |                                                                                                                  |                                                  |                   |                        |  |  |  |  |
| ti                | he induction system wa<br>he accident site. The inta<br>emained in place. The the<br>ttached to the shaft of the | ake filter sustained de<br>rottle body was fract | eformation damage | e, but its foam filter |  |  |  |  |
|                   |                                                                                                                  |                                                  |                   |                        |  |  |  |  |