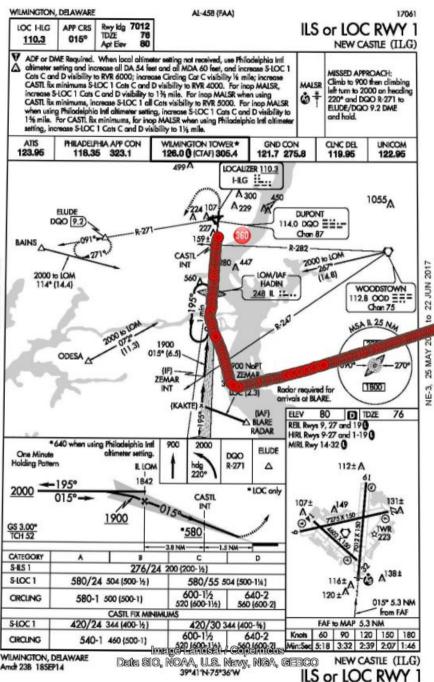

z

## N62UP Radar Track Overhead View

Helicopter Radar Track with ILS Rwy 1 Approach fixes added.

Reducion

15:52:15 - Pilot requests go around and stated he wasn't planning on a missed approach.

15:52:18 2100

15:52:47 - LC

pilot.

instructed pilot to fly

15:52:41 2100

15.52:32 2100

15:52:27 2100-

5,52:36,2100

missed approach. No response from

15:52:04 2100 15:52:13 2100

ver-Rd

15:51:55 2100 mamburg Cove 15:51:50 2100

15:51:45 2100 15:51:41 2100 15:51:31 2100

15:51:27 2100

15:50:46 - Pilot checked into ILG tower crossing HADIN at 2,000 ft msl. LC issued landing clares clearance.

15:50:45 2100

Google earth

@ 2017 Google

15:51:08 2100 13 2100 15:51:04 2100 15:50:55 2100 15:50:55 2100 15:51:02 - Pilot HADIN - 1,842 ft 5:50:50 2100 acknowledged clearance with call sign on