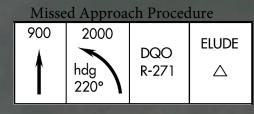

15:52:47 - LC instructed pilot to fly missed approach. No response from pilot.

CASTL- 580 ft

-HADIN - 1,842 ft

00

15:50:41 210 15:50:50 2100 5:51:04 2100 5:51 27 2100 15:51:55 2100 15:52:13 2100 15:51:22 2100