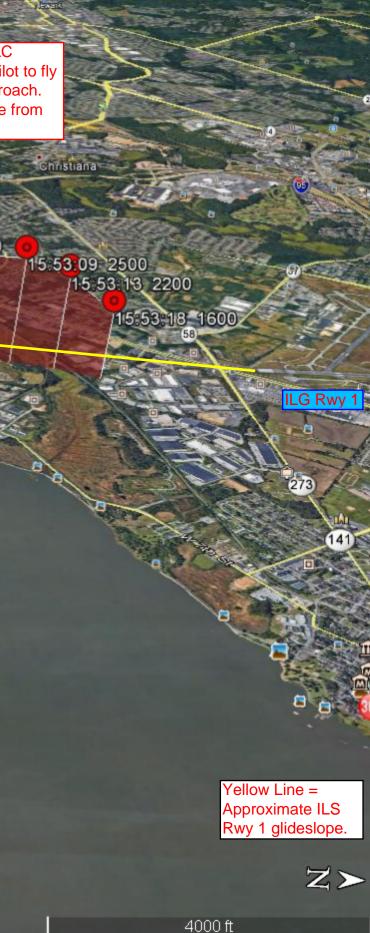

## N62UP Radar Track Overhead View

Helicopter Radar Track with ILS Rwy 1 Approach fixes added.

Reducion

15:52:15 - Pilot requests go around and stated he wasn't planning on a missed approach.

15:52:18 2100

15:52:47 - LC

pilot.

instructed pilot to fly

15:52:41 2100

15.52:32 2100

15:52:27 2100-

5,52:36,2100

missed approach. No response from

15:52:04 2100 15:52:13 2100

ver-Rd

15:51:55 2100 mamburg Cove 15:51:50 2100

15:51:45 2100 15:51:41 2100 15:51:31 2100

15:51:27 2100

15:50:46 - Pilot checked into ILG tower crossing HADIN at 2,000 ft msl. LC issued landing clares clearance.

15:50:45 2100

Google earth

@ 2017 Google

15:51:08 2100 13 2100 15:51:04 2100 15:50:55 2100 15:50:55 2100 15:51:02 - Pilot HADIN - 1,842 ft 5:50:50 2100 acknowledged clearance with call sign only.

15 51 18 2100

15 51 22 2100

15:52:35 - LC asked if pilot was having a hard time getting field in sight. Pilot responded that he received "bad vectors earlier" and wondered if he could line up and come back around again. (Last transmission by pilot)

15.52.50 2100

15 52 59 2500

CASTL - 580 ft

Green Line = oproximate ILS wy 1 course

ILG Rwy 1

15.53 13 2200

15:53:09 2500

## N62UP Radar Track

Helicopter Radar Track with ILS Rwy 1 Approach fixes added.

15:50:46 - Pilot checked into ILG tower crossing HADIN at 2,000 ft msl. LC issued landing clearance. 15:52:15 - Pilot requests go around and stated he wasn't planning on a missed approach.

15:52:47 - LC instructed pilot to fly missed approach. No response from pilot.

CASTL- 580 ft

-HADIN - 1,842 ft

00

15:50:41 210 15:50:50 2100 5:51:04 2100 5:51 27 2100 15:51:55 2100 15:52:13 2100 15:51:22 2100

15.52:36 2100<sup>15:52:55</sup>-2300

15:51:02 - Pilot acknowledged clearance with call sign only.

15:52:35 - LC asked if pilot was having a hard time getting field in sight. Pilot responded that he received "bad vectors earlier" and wondered if he could line up and come back around again. (Last transmission by pilot)

Bea

15 52 22 2100

Conignition of the second

Google earth

© 2017 Google

ea Patch Island