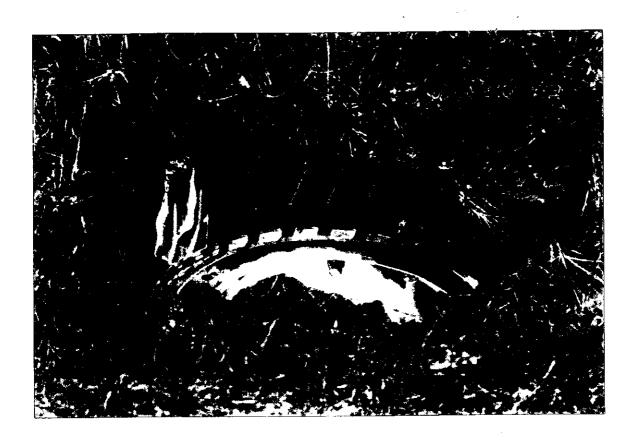

#### $\underline{PHOTOGRAPHS}$

The following photographs are attached.

| <u>PHOTO</u> | DESCRIPTION                                                          |
|--------------|----------------------------------------------------------------------|
| 1.           | On Scene Front View of Accident Engine                               |
| 2.           | On Scene Side View of Accident Engine                                |
| 3.           | Fractured Forward Section of Stage 1.5 Hub                           |
| 4.           | Fracture Surfaces on Hub SN R32971                                   |
| 5.           | Large Hub Rim Segment as Found                                       |
| 6.           | Gouge Mark on Runway Surface                                         |
| 7.           | Small Hub Rim Segment as Found                                       |
| 8.           | Hub Fracture Surface with Fatigue Indications- Crash Site Photograph |
| 9.           | #1 Bearing Assembly Rollers and Outer Race Remnants                  |
| 10.          | 360 Degree Fracture Just Forward of "F" Flange                       |