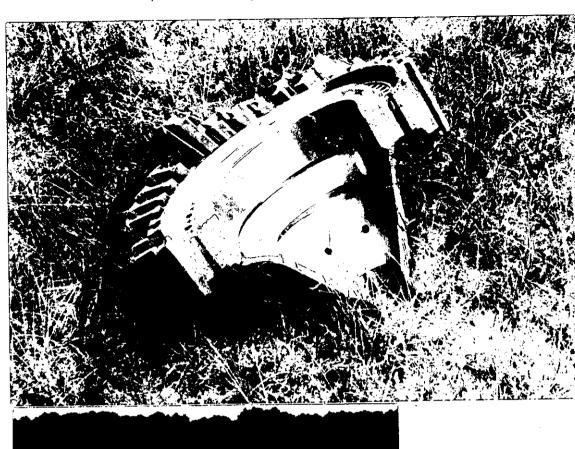

#### $\underline{PHOTOGRAPHS}$

The following photographs are attached.

| <u>PHOTO</u> | DESCRIPTION                                                          |
|--------------|----------------------------------------------------------------------|
| 1.           | On Scene Front View of Accident Engine                               |
| 2.           | On Scene Side View of Accident Engine                                |
| 3.           | Fractured Forward Section of Stage 1.5 Hub                           |
| 4.           | Fracture Surfaces on Hub SN R32971                                   |
| 5.           | Large Hub Rim Segment as Found                                       |
| 6.           | Gouge Mark on Runway Surface                                         |
| 7.           | Small Hub Rim Segment as Found                                       |
| 8.           | Hub Fracture Surface with Fatigue Indications- Crash Site Photograph |
| 9.           | #1 Bearing Assembly Rollers and Outer Race Remnants                  |
| 10.          | 360 Degree Fracture Just Forward of "F" Flange                       |