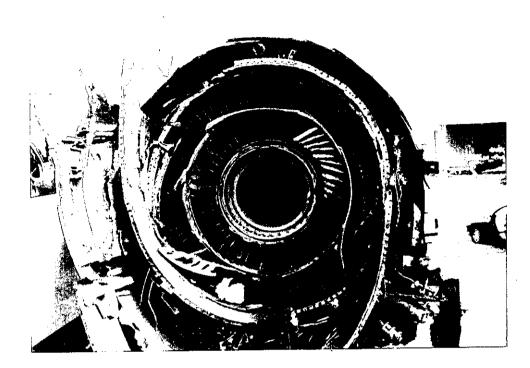

#### $\underline{PHOTOGRAPHS}$

The following photographs are attached.

| <u>PHOTO</u> | DESCRIPTION                                                          |
|--------------|----------------------------------------------------------------------|
| 1.           | On Scene Front View of Accident Engine                               |
| 2.           | On Scene Side View of Accident Engine                                |
| 3.           | Fractured Forward Section of Stage 1.5 Hub                           |
| 4.           | Fracture Surfaces on Hub SN R32971                                   |
| 5.           | Large Hub Rim Segment as Found                                       |
| 6.           | Gouge Mark on Runway Surface                                         |
| 7.           | Small Hub Rim Segment as Found                                       |
| 8.           | Hub Fracture Surface with Fatigue Indications- Crash Site Photograph |
| 9.           | #1 Bearing Assembly Rollers and Outer Race Remnants                  |
| 10.          | 360 Degree Fracture Just Forward of "F" Flange                       |