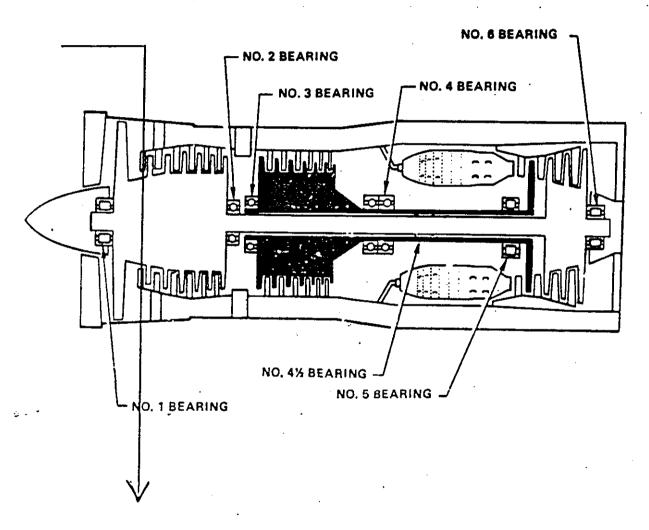

### **FIGURES**

The following figures are attached.

| <u>FIGURE</u> | DESCRIPTION                                   |
|---------------|-----------------------------------------------|
| 1             | Pratt & Whitney JT8D-219 Engine Cross Section |
| 2             | Fan Hub Configuration, JT8D-219               |
| 3             | Withdrawn- Volvo Proprietary Document         |
| 4             | Withdrawn- Volvo Proprietary Document         |
| 5             | Withdrawn- Volvo Proprietary Document         |
| 6             | Number 1 Bearing Cross Section                |