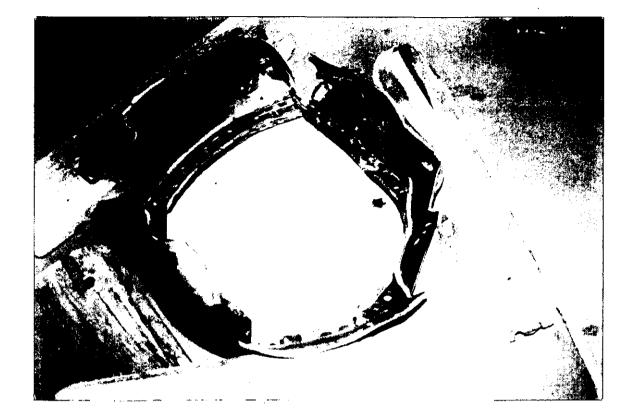

#### $\underline{PHOTOGRAPHS}$

The following photographs are attached.

| <u>PHOTO</u> | DESCRIPTION                                                          |
|--------------|----------------------------------------------------------------------|
| 1.           | On Scene Front View of Accident Engine                               |
| 2.           | On Scene Side View of Accident Engine                                |
| 3.           | Fractured Forward Section of Stage 1.5 Hub                           |
| 4.           | Fracture Surfaces on Hub SN R32971                                   |
| 5.           | Large Hub Rim Segment as Found                                       |
| 6.           | Gouge Mark on Runway Surface                                         |
| 7.           | Small Hub Rim Segment as Found                                       |
| 8.           | Hub Fracture Surface with Fatigue Indications- Crash Site Photograph |
| 9.           | #1 Bearing Assembly Rollers and Outer Race Remnants                  |
| 10.          | 360 Degree Fracture Just Forward of "F" Flange                       |