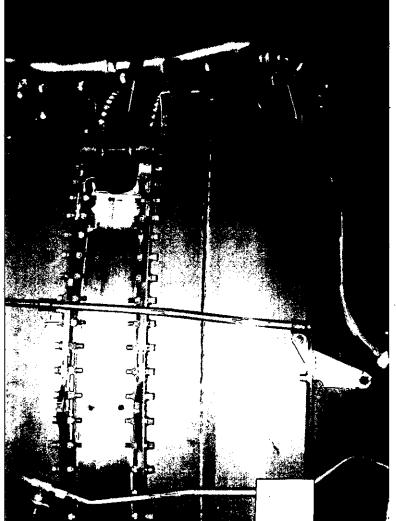

#### $\underline{PHOTOGRAPHS}$

The following photographs are attached.

| <u>PHOTO</u> | DESCRIPTION                                                          |
|--------------|----------------------------------------------------------------------|
| 1.           | On Scene Front View of Accident Engine                               |
| 2.           | On Scene Side View of Accident Engine                                |
| 3.           | Fractured Forward Section of Stage 1.5 Hub                           |
| 4.           | Fracture Surfaces on Hub SN R32971                                   |
| 5.           | Large Hub Rim Segment as Found                                       |
| 6.           | Gouge Mark on Runway Surface                                         |
| 7.           | Small Hub Rim Segment as Found                                       |
| 8.           | Hub Fracture Surface with Fatigue Indications- Crash Site Photograph |
| 9.           | #1 Bearing Assembly Rollers and Outer Race Remnants                  |
| 10.          | 360 Degree Fracture Just Forward of "F" Flange                       |