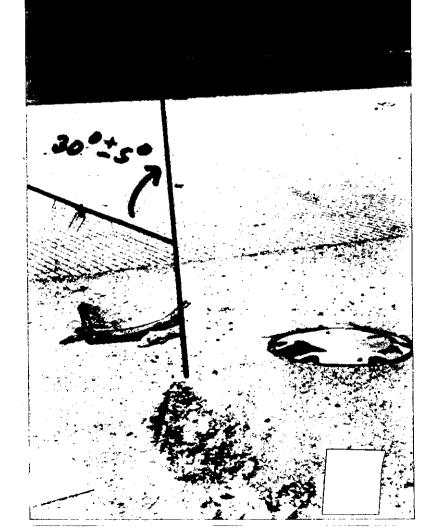

#### $\underline{PHOTOGRAPHS}$

The following photographs are attached.

| <u>PHOTO</u> | DESCRIPTION                                                          |
|--------------|----------------------------------------------------------------------|
| 1.           | On Scene Front View of Accident Engine                               |
| 2.           | On Scene Side View of Accident Engine                                |
| 3.           | Fractured Forward Section of Stage 1.5 Hub                           |
| 4.           | Fracture Surfaces on Hub SN R32971                                   |
| 5.           | Large Hub Rim Segment as Found                                       |
| 6.           | Gouge Mark on Runway Surface                                         |
| 7.           | Small Hub Rim Segment as Found                                       |
| 8.           | Hub Fracture Surface with Fatigue Indications- Crash Site Photograph |
| 9.           | #1 Bearing Assembly Rollers and Outer Race Remnants                  |
| 10.          | 360 Degree Fracture Just Forward of "F" Flange                       |