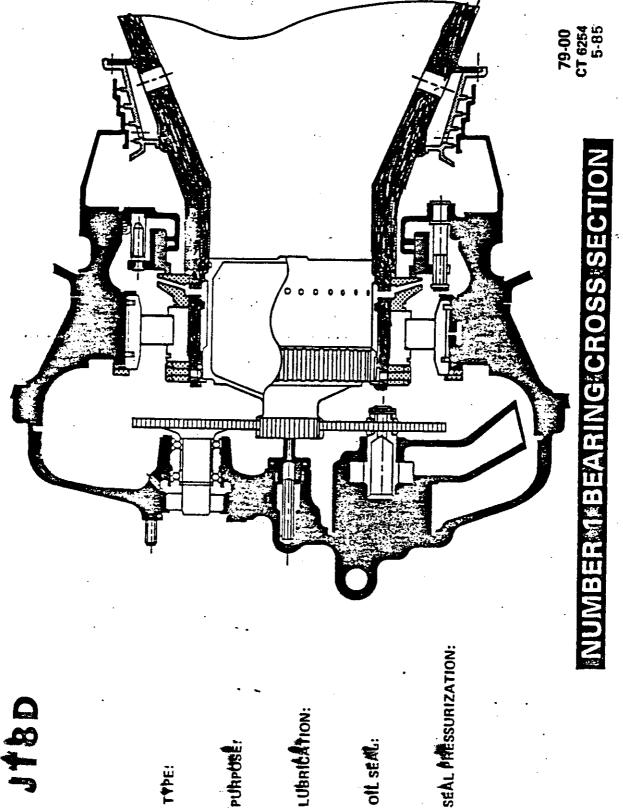

### **FIGURES**

The following figures are attached.

| <u>FIGURE</u> | DESCRIPTION                                   |
|---------------|-----------------------------------------------|
| 1             | Pratt & Whitney JT8D-219 Engine Cross Section |
| 2             | Fan Hub Configuration, JT8D-219               |
| 3             | Withdrawn- Volvo Proprietary Document         |
| 4             | Withdrawn- Volvo Proprietary Document         |
| 5             | Withdrawn- Volvo Proprietary Document         |
| 6             | Number 1 Bearing Cross Section                |