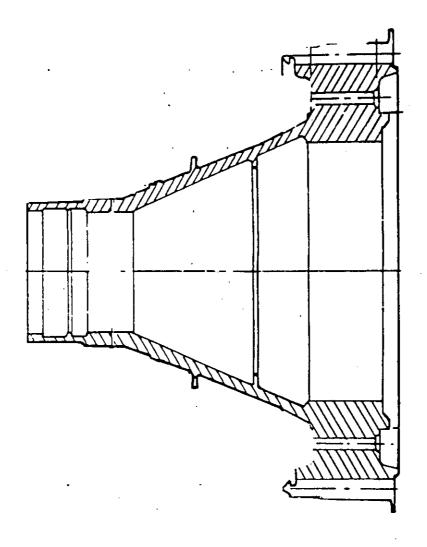

### **FIGURES**

The following figures are attached.

| <u>FIGURE</u> | DESCRIPTION                                   |
|---------------|-----------------------------------------------|
| 1             | Pratt & Whitney JT8D-219 Engine Cross Section |
| 2             | Fan Hub Configuration, JT8D-219               |
| 3             | Withdrawn- Volvo Proprietary Document         |
| 4             | Withdrawn- Volvo Proprietary Document         |
| 5             | Withdrawn- Volvo Proprietary Document         |
| 6             | Number 1 Bearing Cross Section                |