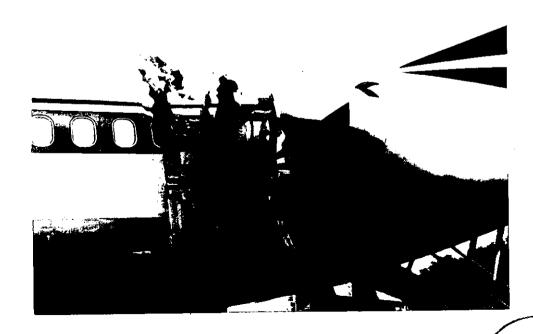

#### $\underline{PHOTOGRAPHS}$

The following photographs are attached.

| <u>PHOTO</u> | DESCRIPTION                                                          |
|--------------|----------------------------------------------------------------------|
| 1.           | On Scene Front View of Accident Engine                               |
| 2.           | On Scene Side View of Accident Engine                                |
| 3.           | Fractured Forward Section of Stage 1.5 Hub                           |
| 4.           | Fracture Surfaces on Hub SN R32971                                   |
| 5.           | Large Hub Rim Segment as Found                                       |
| 6.           | Gouge Mark on Runway Surface                                         |
| 7.           | Small Hub Rim Segment as Found                                       |
| 8.           | Hub Fracture Surface with Fatigue Indications- Crash Site Photograph |
| 9.           | #1 Bearing Assembly Rollers and Outer Race Remnants                  |
| 10.          | 360 Degree Fracture Just Forward of "F" Flange                       |