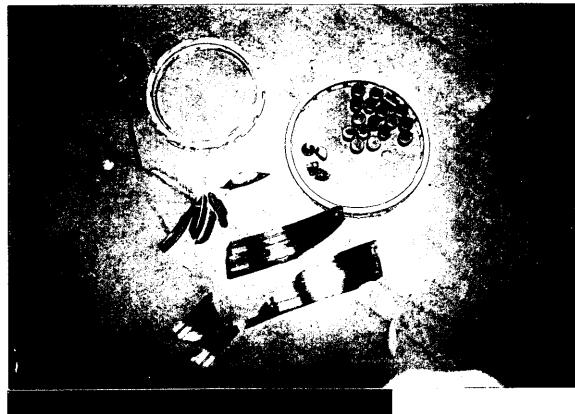

#### $\underline{PHOTOGRAPHS}$

The following photographs are attached.

| <u>PHOTO</u> | DESCRIPTION                                                          |
|--------------|----------------------------------------------------------------------|
| 1.           | On Scene Front View of Accident Engine                               |
| 2.           | On Scene Side View of Accident Engine                                |
| 3.           | Fractured Forward Section of Stage 1.5 Hub                           |
| 4.           | Fracture Surfaces on Hub SN R32971                                   |
| 5.           | Large Hub Rim Segment as Found                                       |
| 6.           | Gouge Mark on Runway Surface                                         |
| 7.           | Small Hub Rim Segment as Found                                       |
| 8.           | Hub Fracture Surface with Fatigue Indications- Crash Site Photograph |
| 9.           | #1 Bearing Assembly Rollers and Outer Race Remnants                  |
| 10.          | 360 Degree Fracture Just Forward of "F" Flange                       |