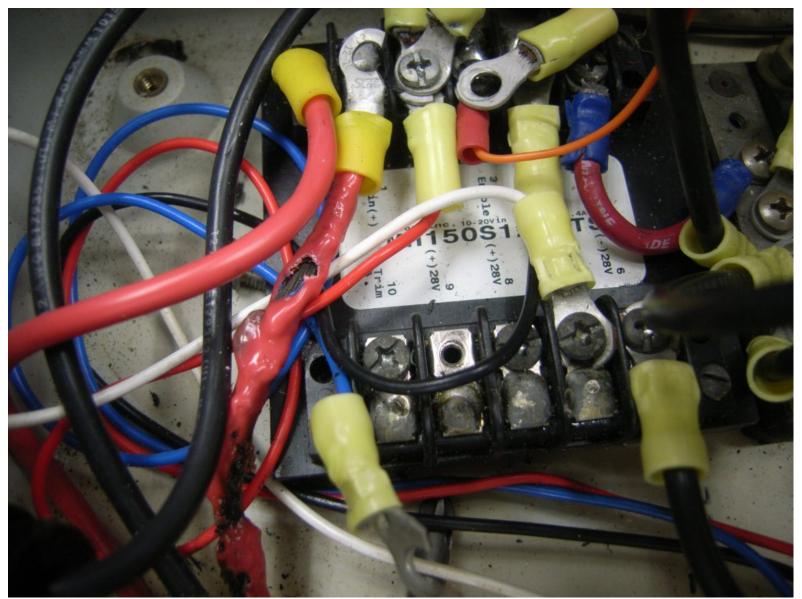

Figure 5 - Interior View of Power Distribution Box (Looking forward)

Figure 6 - Step Up Transformer, Bus Block, and Grommeted Hole

Figure 7 - Step Up Transformer

Figure 8 - Step Up Transformer and Bus Block

Figure 9 - Step Up Transformer and Bus Block

Figure 10 - Grommeted Hole and Damaged Wires

Figure 11 - Grommeted Hole and Damaged Wires

Figure 12 - Diagram of Distribution Box Wiring Damage