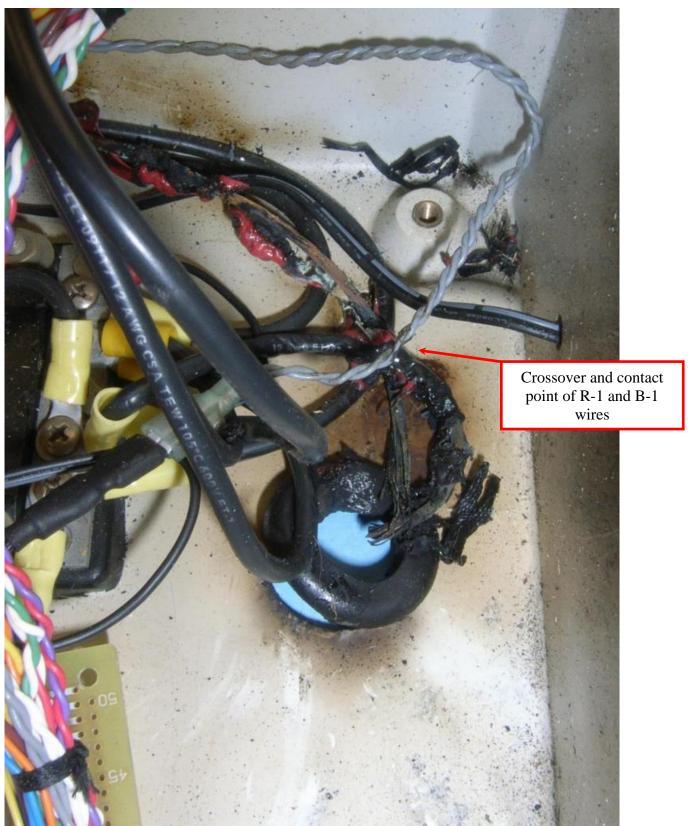

Figure 9 - Step Up Transformer and Bus Block

Figure 10 - Grommeted Hole and Damaged Wires

Figure 11 - Grommeted Hole and Damaged Wires

Figure 12 - Diagram of Distribution Box Wiring Damage