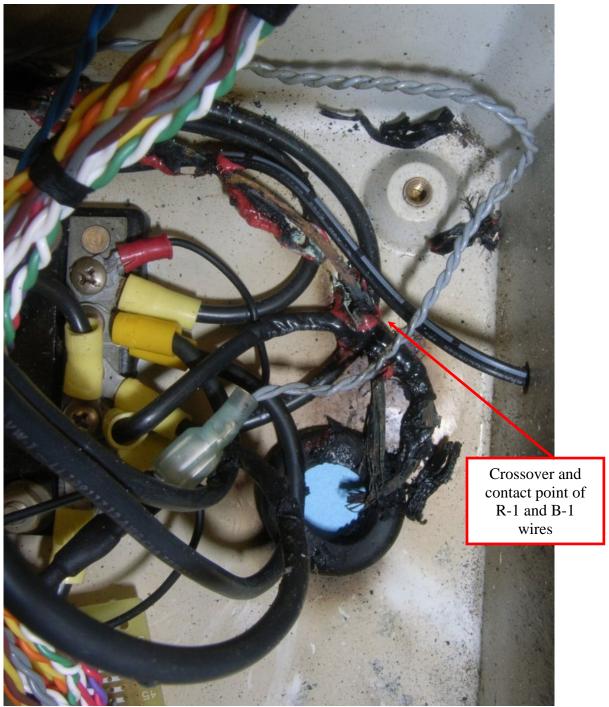

Figure 9 - Step Up Transformer and Bus Block

Figure 10 - Grommeted Hole and Damaged Wires

Figure 11 - Grommeted Hole and Damaged Wires

Figure 12 - Diagram of Distribution Box Wiring Damage