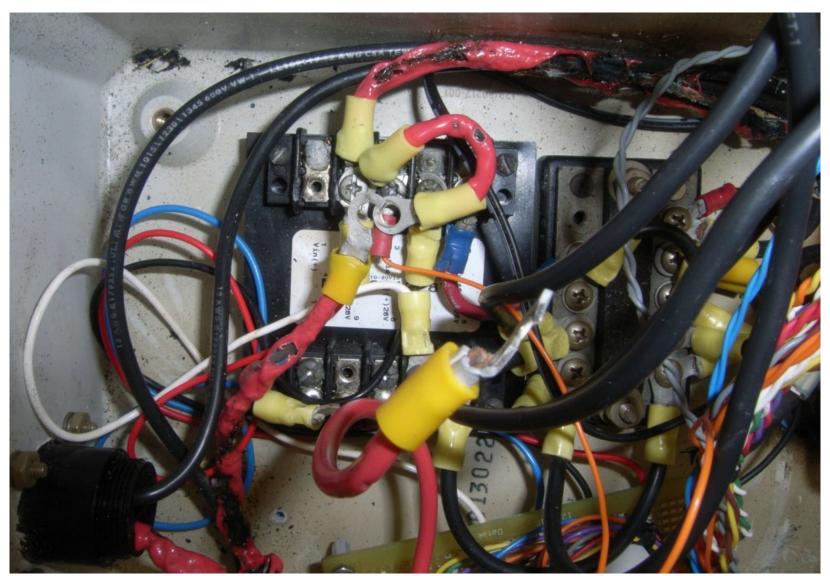

Figure 9 - Step Up Transformer and Bus Block

Figure 10 - Grommeted Hole and Damaged Wires

Figure 11 - Grommeted Hole and Damaged Wires

Figure 12 - Diagram of Distribution Box Wiring Damage