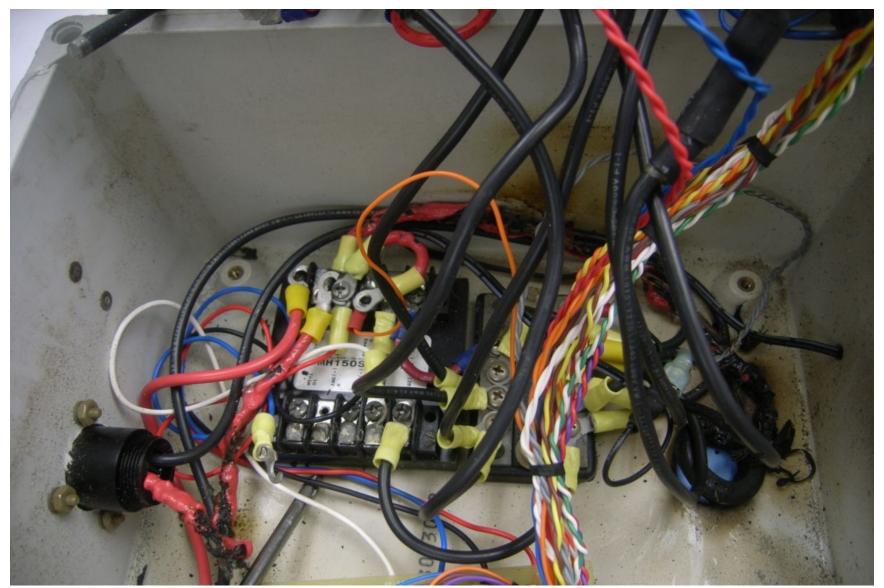

Figure 5 - Interior View of Power Distribution Box (Looking forward)

Figure 6 - Step Up Transformer, Bus Block, and Grommeted Hole

Figure 7 - Step Up Transformer

Figure 8 - Step Up Transformer and Bus Block