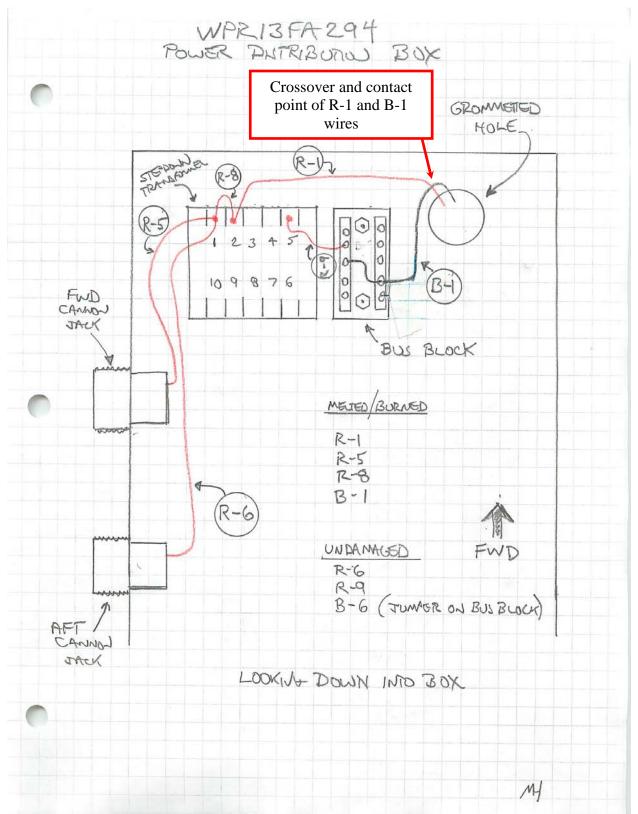

Figure 9 - Step Up Transformer and Bus Block

Figure 10 - Grommeted Hole and Damaged Wires

Figure 11 - Grommeted Hole and Damaged Wires

Figure 12 - Diagram of Distribution Box Wiring Damage