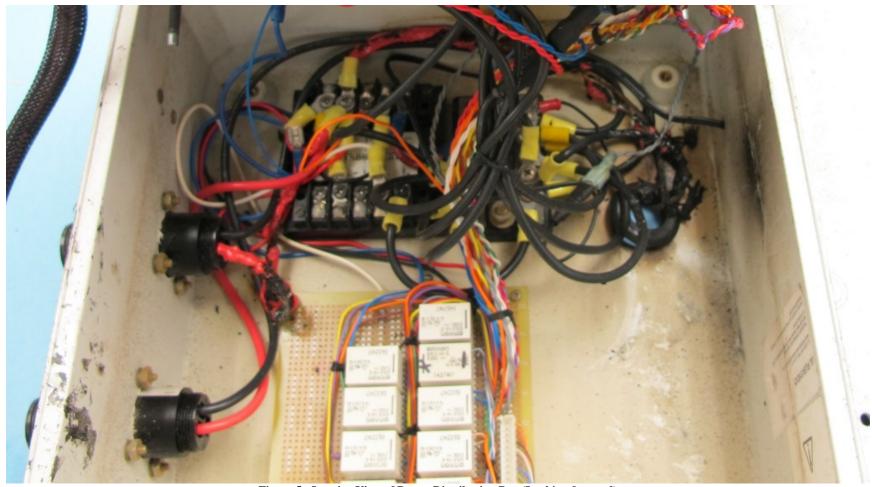

Figure 5 - Interior View of Power Distribution Box (Looking forward)

Figure 6 - Step Up Transformer, Bus Block, and Grommeted Hole

Figure 7 - Step Up Transformer

Figure 8 - Step Up Transformer and Bus Block