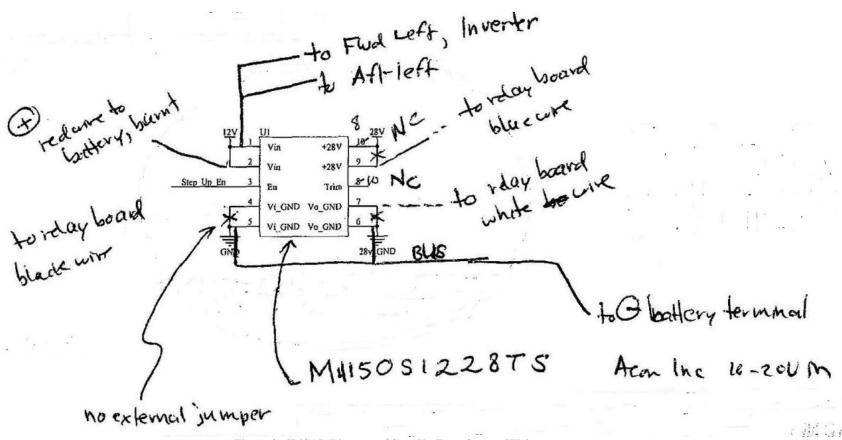

Figure 1 - Supplemental Power System Arrangement and Damage

Figure 2 - IMSAR Diagram of Step Up Transformer Wiring

Figure 3 - IMSAR Drawing of Step Up Transformer Wiring

Figure 4 - Manufacturer's Drawing of Step Up Transformer