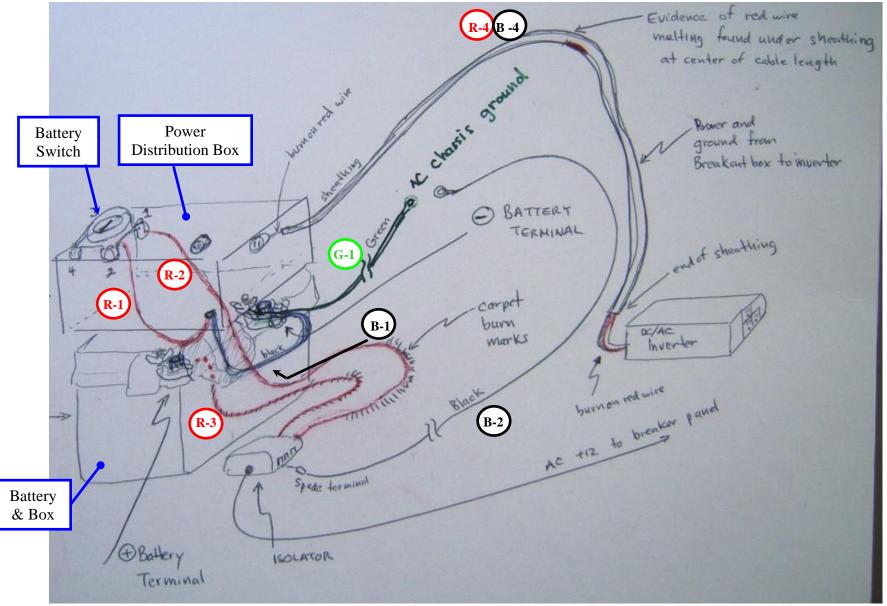

Figure 1 - Supplemental Power System Arrangement and Damage

Figure 2 - IMSAR Diagram of Step Up Transformer Wiring

Figure 3 - IMSAR Drawing of Step Up Transformer Wiring

Figure 4 - Manufacturer's Drawing of Step Up Transformer