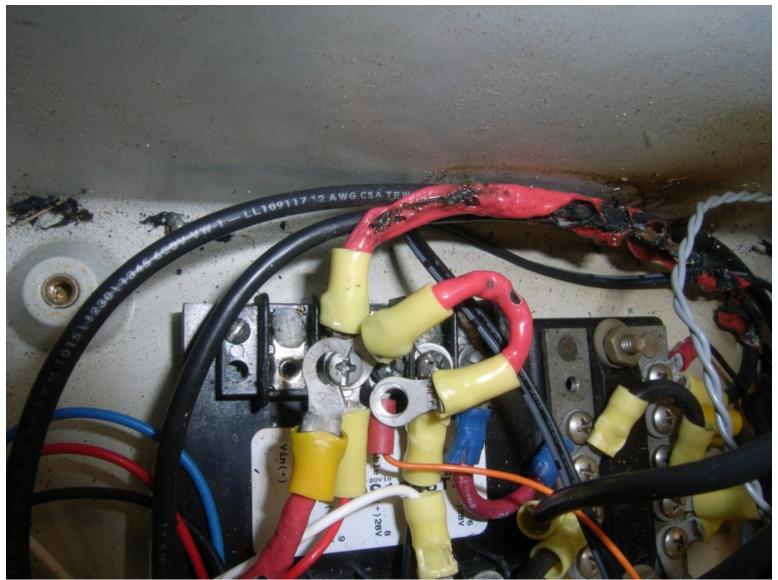

Figure 5 - Interior View of Power Distribution Box (Looking forward)

Figure 6 - Step Up Transformer, Bus Block, and Grommeted Hole

Figure 7 - Step Up Transformer

Figure 8 - Step Up Transformer and Bus Block