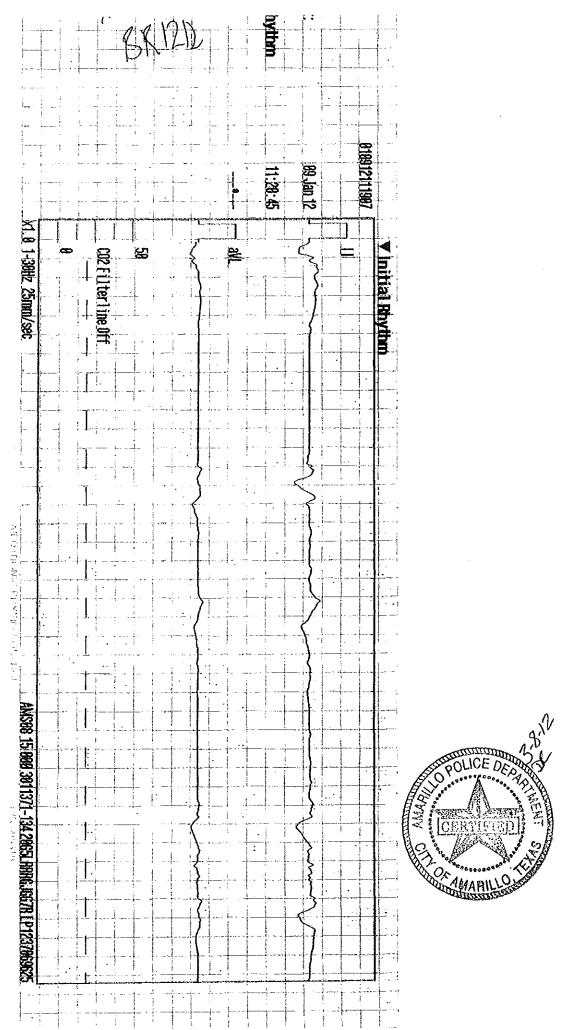

On 1/9/2012 at 11:10 a.m. I was dispatched to 101 S Williams reference a public accident involving an individual and a train. I made my way to this location and arrived on scene at 11:13 a.m.. Upon arriving on scene I was flagged down by two males who were standing on the south side of a large piece of machinery which I was later informed was a railroad grinder. Underneath the train was a male laying face-down with a leg up on the back axle of the piece of machinery. His head was facing east with his legs facing west. I exited my vehicle and made my way to check for a pulse. There was no movement and no sign of breathing on this individual, and I was unable to detect a pulse. As I was doing this the Fire Department was pulling up on scene. Fire Department then took over the medical care for the individual. I had the two witnesses stand over by my patrol car while we were dealing with the situation. AMS showed up on scene at 11:16 a.m.. At 11:20 a.m. I was informed by Life 11 that the patient was deceased. Life 11 ran a trauma strip on the subject and later gave it to me which was placed at the front desk of the APD reference this IR# to be filed. Life 11 was dispatched at 11:11 a.m. and arrived on scene at 11:16 a.m. and declared the subject to be deceased at 11:20 a.m.. I identified the subject by a wallet that was in his pocket. He was identified as Neil Thomas Touvell, WM, DOB **ADDE**, TX DL **ADDE** SSN