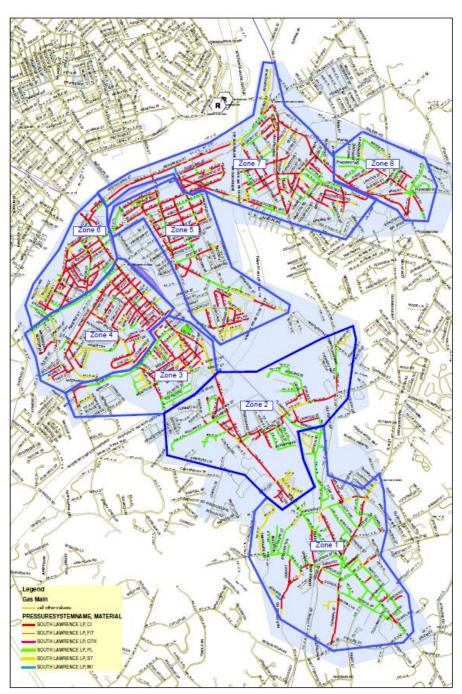

## System Description Prior to September 2018

Figure 1 is a map that shows the general outline of the area impacted by the over pressure event on September 13, 2019.

Figure 1.

The impacted system operated at low pressure with a nominal operating pressure range of 7" w.c. to 12 w.c. The low pressure system was supplied gas from the Company's 99 psig distribution system through 14 low pressure regulator stations. The low pressure regulator stations reduced the line pressure in the 99 psig system to low pressure as previously described located at various locations throughout the low pressure system.