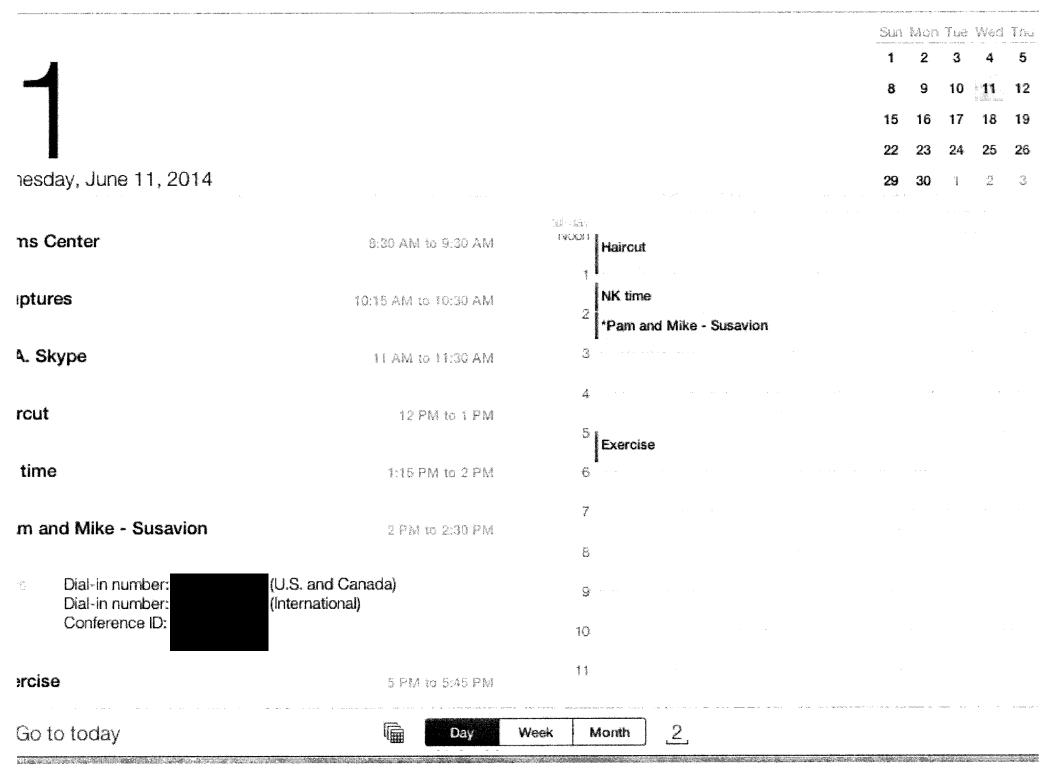

## Wednesday June 11, 2014

| Airport Communication Center<br>Renewed security badge | 8:30-9:30 |
|--------------------------------------------------------|-----------|
| Audubon Sculpture Garden with Nancy                    | 10-10:30  |
| Sargasso Sea Alliance skype call                       | 11-11:30  |
| Haircut                                                | 12-1      |
| Staff discussion with Nancy                            | 1:15-2    |
| Susavion call with Pam/Mike                            | 2-2:30    |
| Meeting/staff annual reviews with Julie                | 3-4:30    |
| Bike ride                                              | 5-        |
| (Nancy 3 hour trauma training meeting)                 | 5:30-8:30 |
| Watched movie with Nancy                               | 9-        |
| Thursday June 12, 2014                                 |           |
| Work in office                                         | Morning   |
| Meeting/staff annual reviews with Julie                | 12-1      |
| Lunch                                                  | 1ish      |
| Left for airport                                       | 2ish      |
| Departed PWM                                           | 2:22      |
|                                                        |           |
| Arrived Westchester                                    | 3:41      |